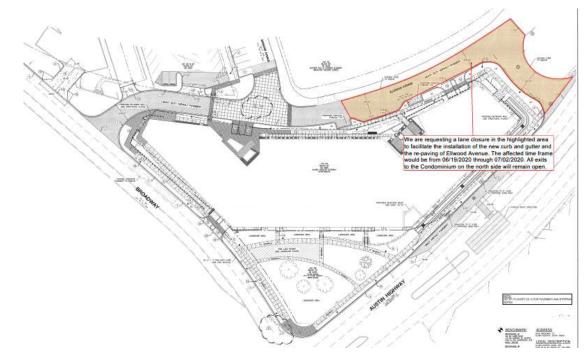

### Scope of Work

Both lanes of Ellwood and Ellwood Short between Fenimore and Austin Highway will be closed beginning Friday, June 19<sup>th</sup> through Thursday, July 2<sup>nd</sup>. Rampart Construction will be completing the final portions of street paving as part of the Broadway/Ellwood project.

#### **Traffic Impacts**

- Both lanes closed Ellwood and Ellwood Short between Fenimore and Austin Highway
- Friday, June 19<sup>th</sup> through Thursday, July 2<sup>nd</sup>

#### Map of Construction Areas