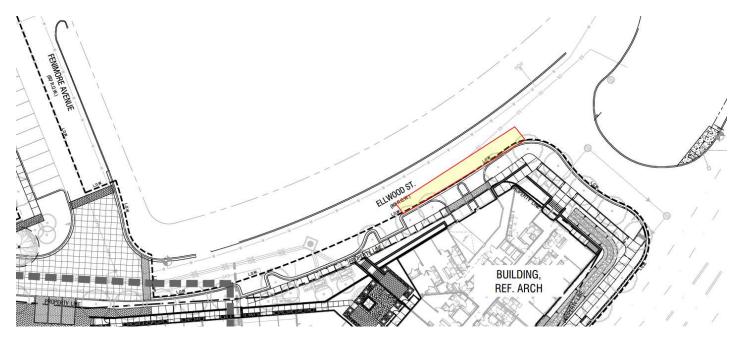

### Scope of Work

South lane of Ellwood between Ellwood Short and Fenimore will be closed beginning Monday, February 1<sup>st</sup> through Tuesday, February 9<sup>th</sup> daily from 7am to 6pm. Rampart Construction will be fixing portions of street paving as part of the Broadway/Ellwood project.

#### **Traffic Impacts**

- South lane closed Ellwood between Ellwood Short and Fenimore
- Monday, February 1<sup>st</sup> through Tuesday, February 9<sup>th</sup>
- Daily from 7am to 6pm