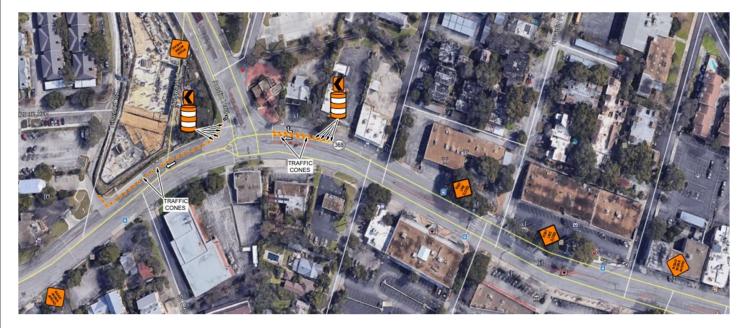

### Scope of Work

East lane of Broadway between Austin Highway and Ellwood will be closed beginning Monday, February 15<sup>th</sup> through Tuesday, February 23<sup>rd</sup> daily from 7am to 6pm. Rampart Construction will be fixing portions of street paving as part of the Broadway/Ellwood project.

#### Traffic Impacts

- East lane closed Broadway between Austin Highway and Ellwood
- Monday, February 15<sup>th</sup> through Tuesday, February 23<sup>rd</sup>
- Daily from 7am to 6pm

#### Map of Construction Areas