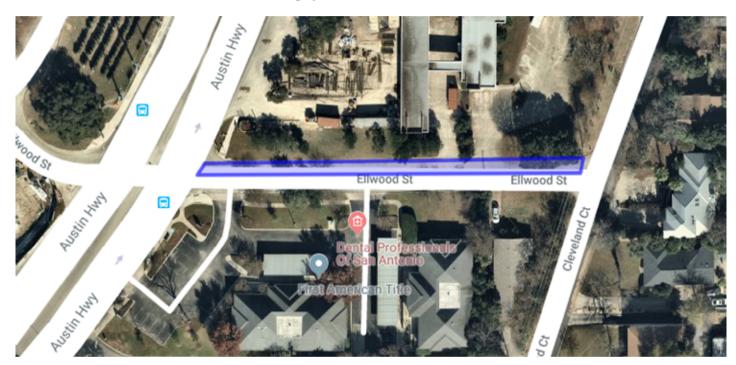

# Scope of Work

The northern lane of Ellwood Street will be closed between Austin Highway and Cleveland Court, on Monday, October 21st. Page Construction will be installing construction fencing in support of the redevelopment of 200 Austin Highway.

#### Traffic Impacts

- Northern lane of Ellwood between Austin Highway and Cleveland Court
- 6:00am 4:00pm

#### Map of Construction Areas