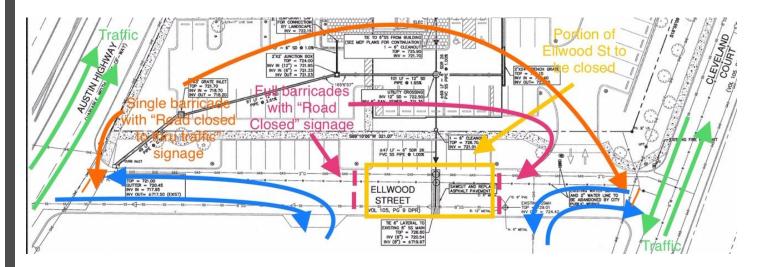

### Scope of Work

Portions of Ellwood Street will be closed on Monday, March 9th. Page Construction will be completing the reconstruction of the street after the installation underground utilities in support of the redevelopment of 200 Austin Highway. Entrances to adjacent properties on Ellwood will be accessible.

### Map of Construction Areas