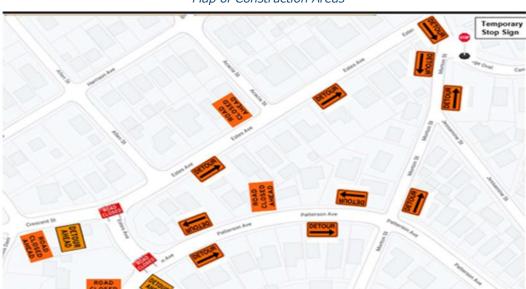

# **City of Alamo Heights**

Road Closure - Estes at Patterson - Mon. January 9th through Friday, Feb. 10th

## Scope of Work

Installation of a new portion of sewer main along Estes from Patterson north to just east on Estes at Allen.

#### Traffic Impacts

- Estes traffic will be directed to Cambridge Oval, onto Morton to Patterson
- Temporary stop sign at Cambridge Oval
- Monday, January 9<sup>th</sup> through Friday, February 10<sup>th</sup> (extended)

Map of Construction Areas