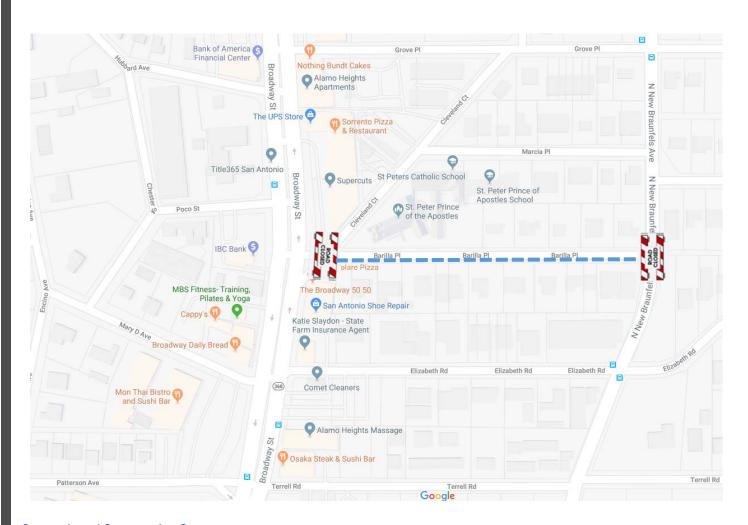

## Scope of Work

Barilla PI from Cleveland Ct and N. New Braunfels Ave will be closed **tomorrow**, **June 13 from 8 a.m. to 4 p.m**. Utilities crew will be installing water services.

### Traffic Impacts

- Wednesday, June 13
- 8 a.m. to 4 p.m.
- Barilla PI from Cleveland Ct. to N. New Braunfels Ave.

### Map of Construction Areas