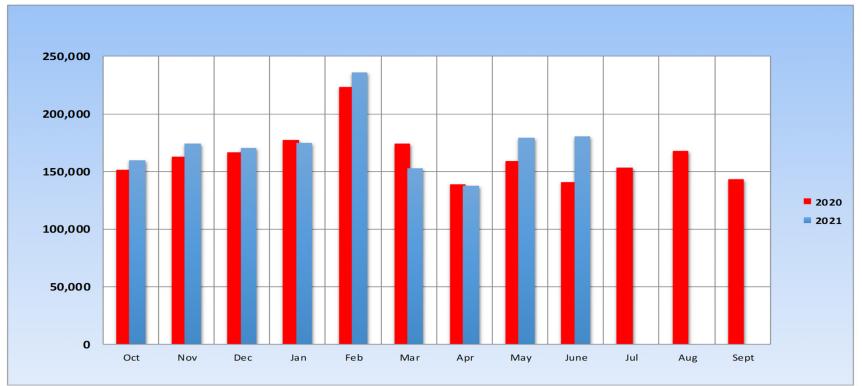

## TOTAL SALES TAX REVENUE BY MONTH 3<sup>RD</sup> QUARTER FYE 2021

Monthly sales tax collections from the State are from 2 months prior. Current YTD \$1,566,720 and Prior YTD was \$1,496,047