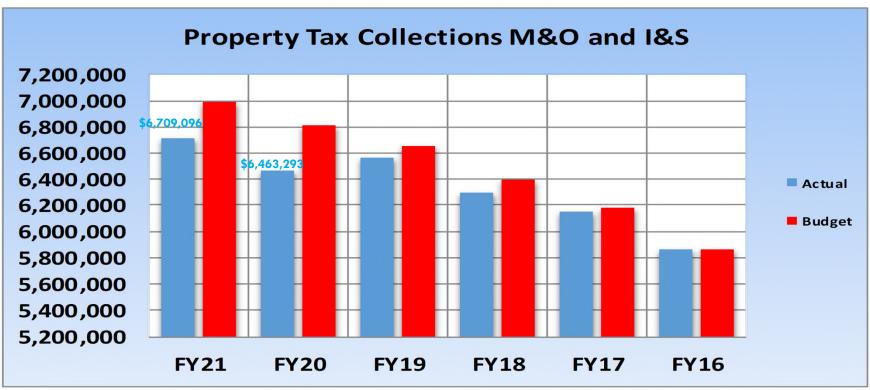

## PROPERTY TAX COLLECTIONS M&O AND I&S (3RD QUARTER FYE 2021

Property tax collections from FY19 to FY16 are for the complete fiscal year.