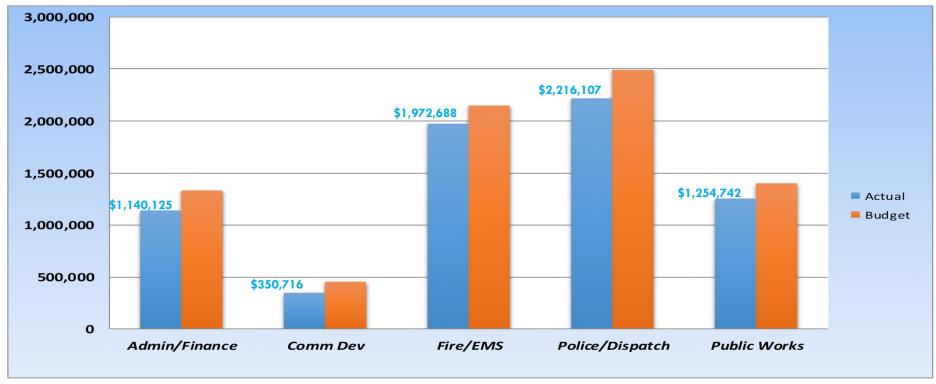

## GENERAL FUND EXPENDITURES 3<sup>RD</sup> QUARTER? FYE 2021

|                             | FY 2020-21<br>BUDGET | FY 2020-21<br>9 MONTHS | FY 2020-21<br>% BUDGET | FY 2019-20<br>9 MONTHS |
|-----------------------------|----------------------|------------------------|------------------------|------------------------|
| ADMINISTRATION & FINANCE \$ | 2,221,104            | \$ 1,140,125           | 51% \$                 | 1,757,110              |
| COMMUNITY DEVELOPMENT       | 605,884              | 350,716                | 58%                    | 349,333                |
| FIRE/EMS                    | 2,870,715            | 1,972,688              | 69%                    | 1,953,714              |
| POLICE / DISPATCH           | 3,320,904            | 2,216,107              | 67%                    | 2,166,450              |
| PUBLIC WORKS                | 1,874,685            | 1,254,742              | 67%                    | 1,159,407              |
| TOTAL EXPENDITURES \$       | 10,893,292           | \$ 6,934,377           | 64% \$                 | 7,386,014              |
| OPERATING OVER/UNDER \$     | 175,232              | \$ 2,443,937           | \$                     | 1,777,145              |

## GENERAL FUND EXPENDITURES FYE 2021 3RD QUARTER