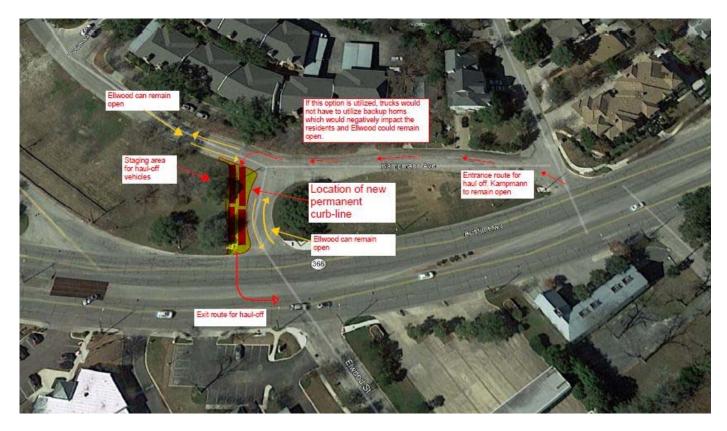

## Haul Off Route and Staging Area

## Scope of Work

Rampart Construction will begin excavating the property for the Broadway/Ellwood Project tomorrow, Wednesday, April 11 at 8 a.m. Below is the map showing the truck route and staging area.

## \*Entry and Exit approaches/driveways to all residence and businesses will be accessible

## **Traffic Impacts**

- Ellwood and Kampmann Ave will remain open
- Starting Wednesday, April 11th
- 8:00 AM and 5:00 PM.

#### Map of Construction Area