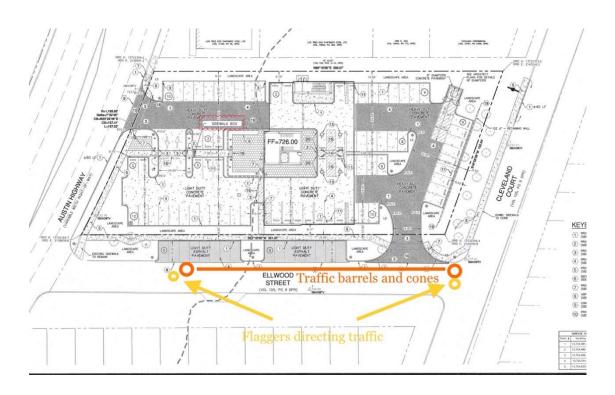

### Scope of Work

Westbound lane of Ellwood Street will be closed on Monday, June 29th. Page Construction will be pouring concrete in support of the redevelopment of 200 Austin Highway. Entrances to adjacent properties on Ellwood will be accessible.

#### Traffic Impacts

- Ellwood Street Westbound lane
- Monday, June 29<sup>th</sup>

#### Map of Construction Areas