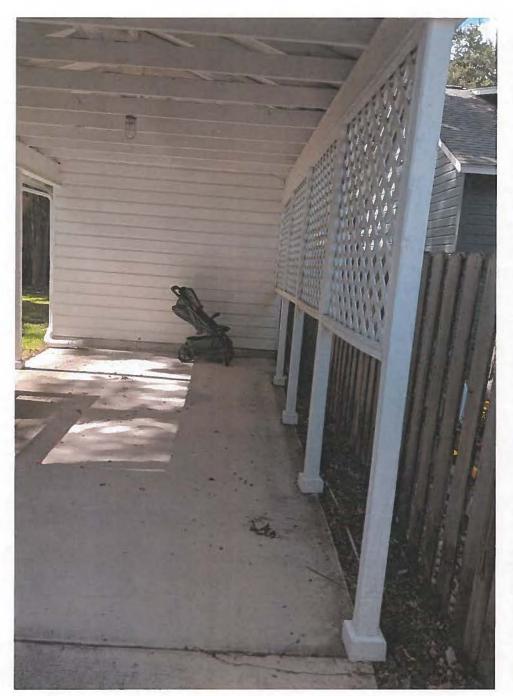

- Enclose existing carport structure to create a garage apartment
- Build additional carport to accommodate parking

Please note that the carport will be the ONLY new structure whereas the garage apartment will simply be a modification to an existing structure and will NOT increase that structure's footprint nor alter its aesthetic quality.

It is also worth noting that 100% of the renovation and 100% of the new construction will take place behind a privacy fence in my backyard and will be scarcely visible from outside the property and virtually impossible to see from the sidewalk or street. It will also be very short-term forecasted to take less than a month to complete.