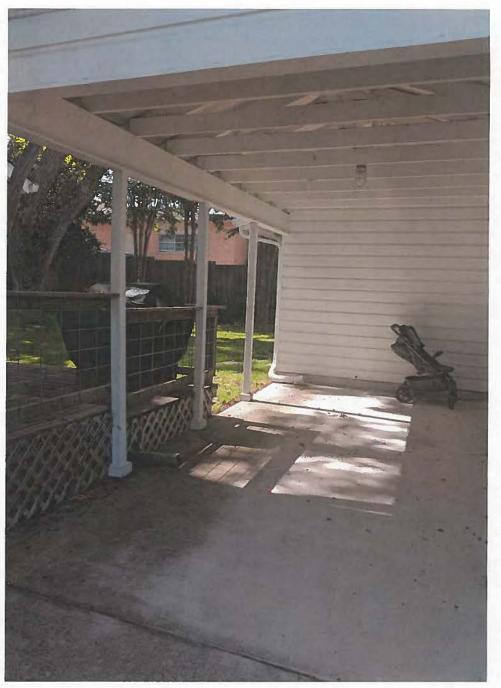

- Enclose existing carport structure to create a garage apartment
- Build additional carport to accommodate parking

Please note that the carport will be the ONLY new structure whereas the garage apartment will simply be a modification to an existing structure and will NOT increase that structure's footprint nor alter its aesthetic quality.

It is also worth noting that 100% of the renovation and 100% of the new construction will take place behind a privacy fence in my backyard and will be scarcely visible from outside the property and virtually impossible to see from the sidewalk or street. It will also be very short-term forecasted to take less than a month to complete.