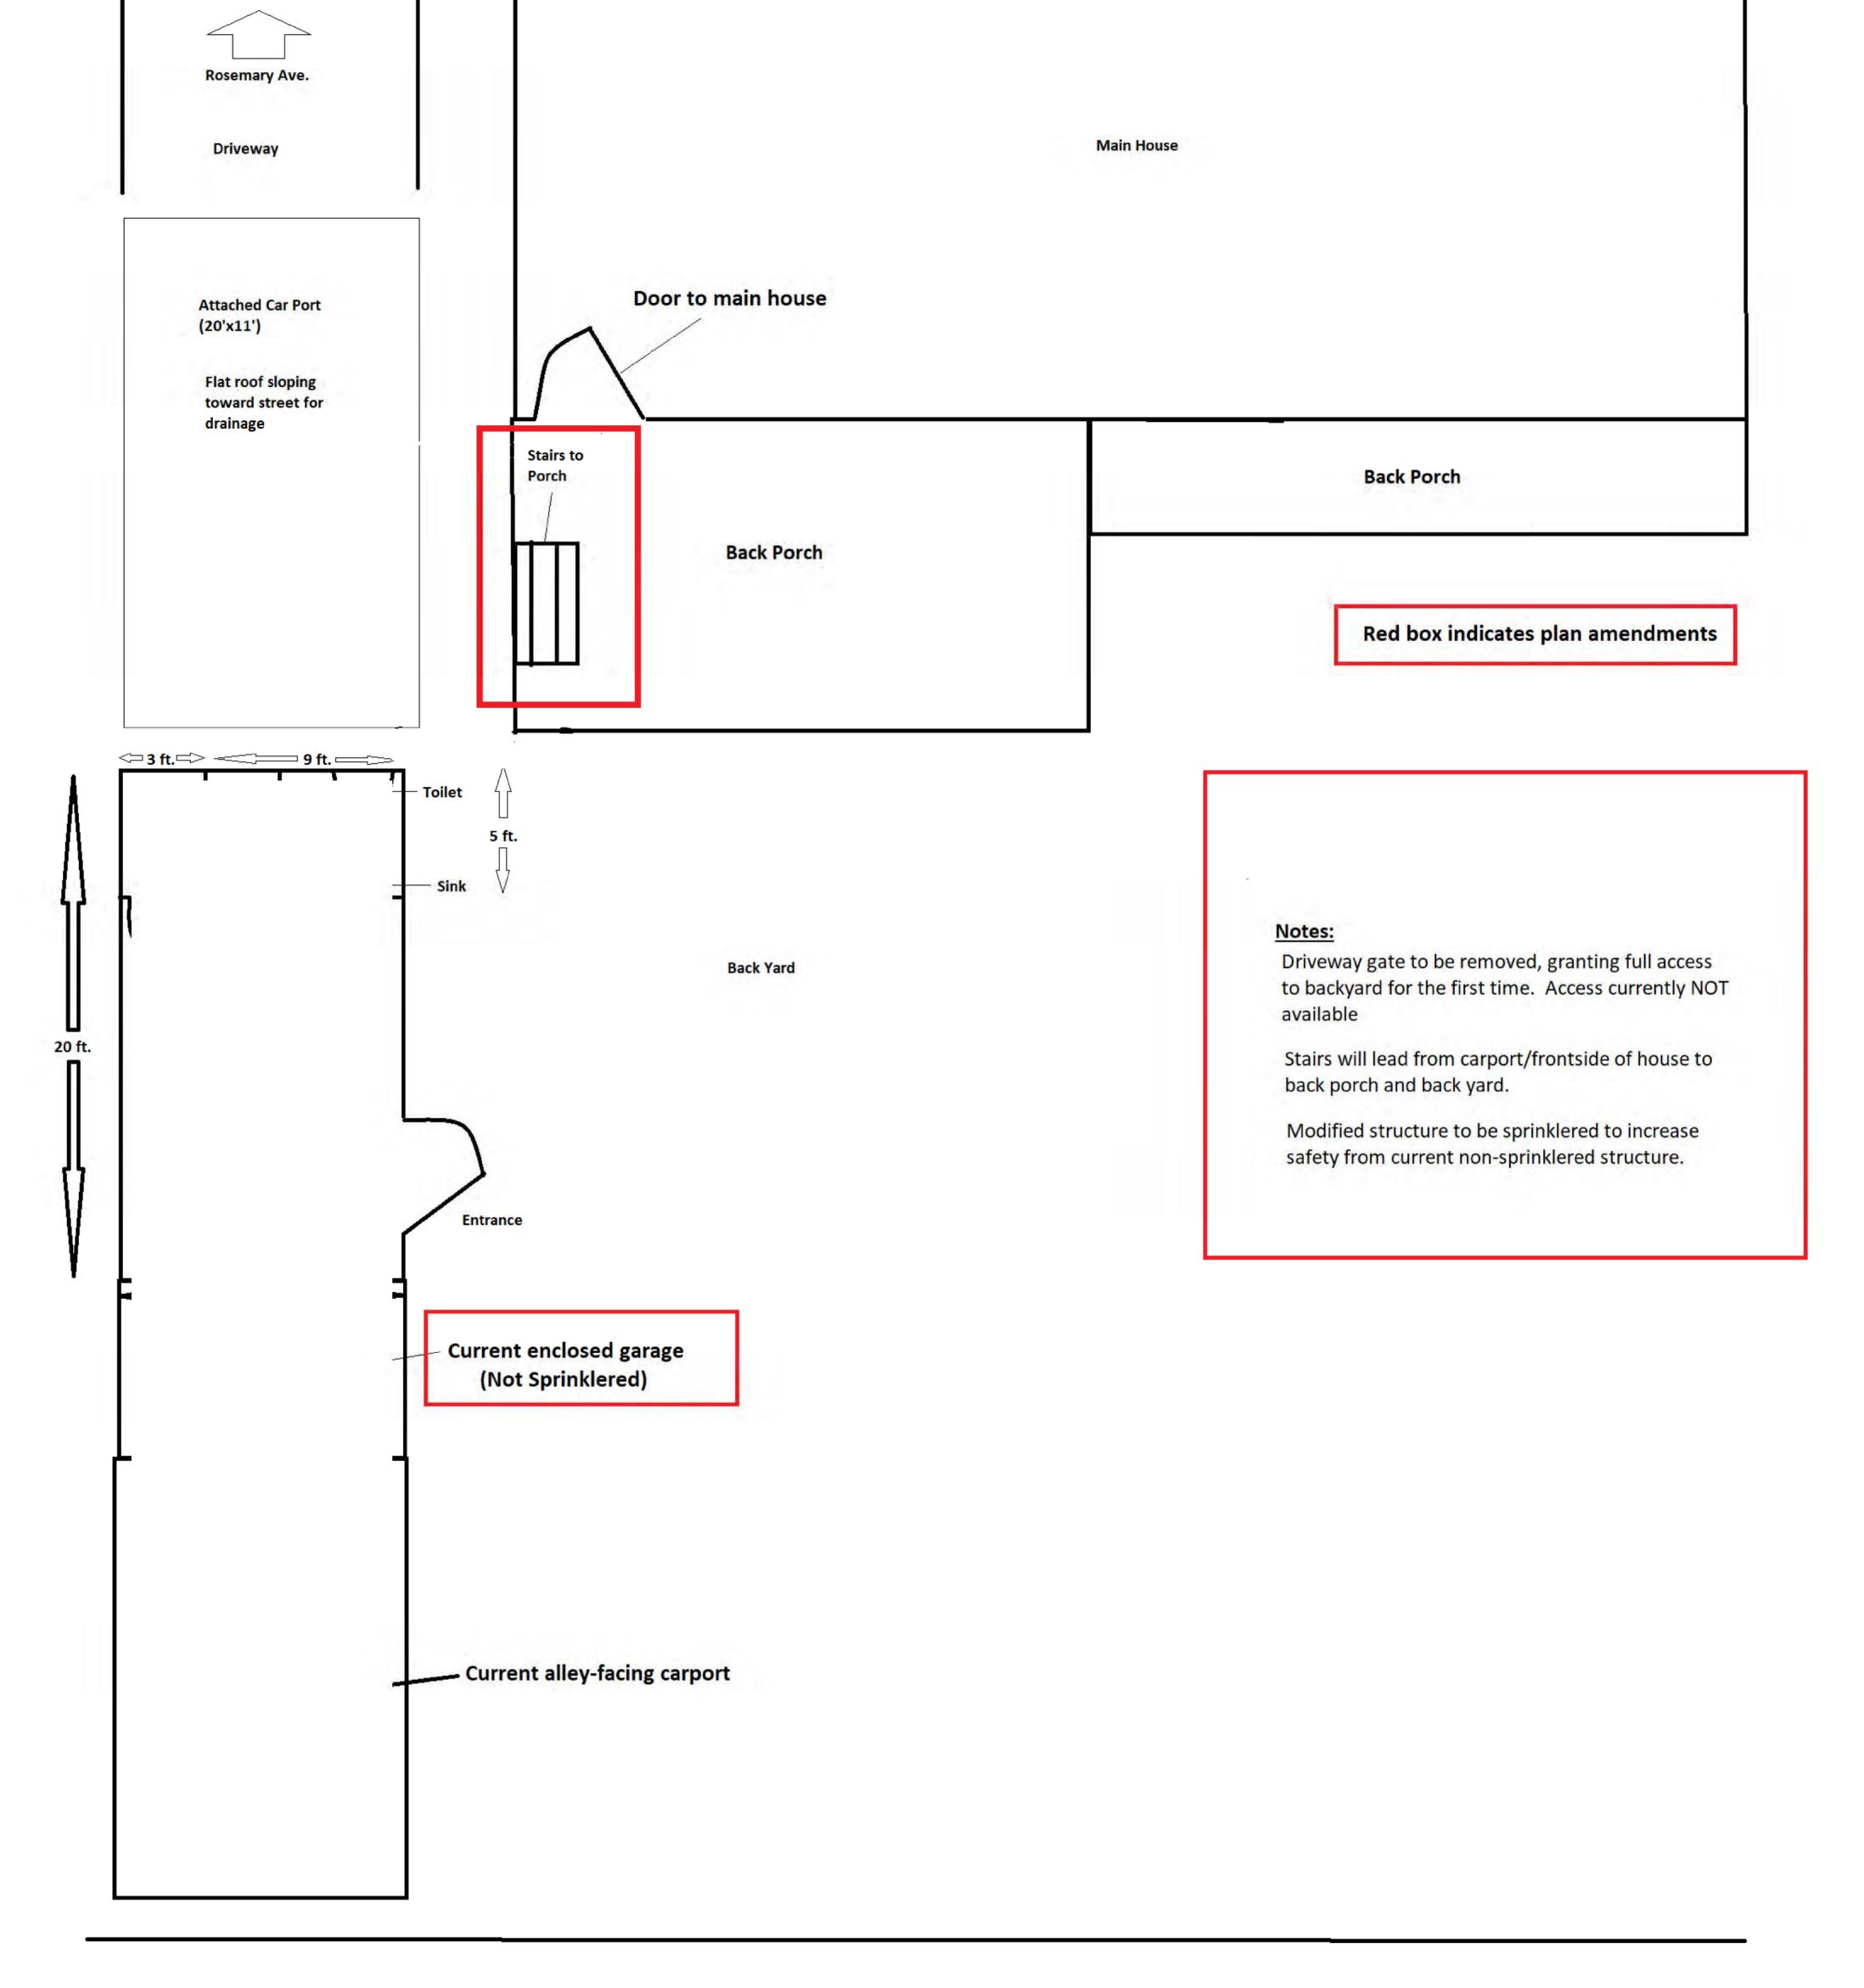

## <u>Case No. 2306 – 351 Rosemary</u>

Application of David Altgelt, owner(s), requesting the following variance(s) in order to enclose the existing carport and construct an additional carport at the property located at 351 Rosemary, zoned SF-A:

- 1. A proposed side yard setback of 1.47ft to the main structure instead of the minimum 6ft required per Section 3-15 and
- 2. The proposed carport addition exceeds the looming standard with an overall top of plate height of 9ft instead of the maximum 2.94ft allowed based on the proposed side yard setback of 1.47ft per Section 3-19(2) of the City's Zoning Code.

- Enclose existing carport structure to create a garage apartment
- Build additional carport to accommodate parking

Please note that the carport will be the ONLY new structure whereas the garage apartment will simply be a modification to an existing structure and will NOT increase that structure's footprint nor alter its aesthetic quality.

It is also worth noting that 100% of the renovation and 100% of the new construction will take place behind a privacy fence in my backyard and will be scarcely visible from outside the property and virtually impossible to see from the sidewalk or street. It will also be very short-term forecasted to take less than a month to complete.