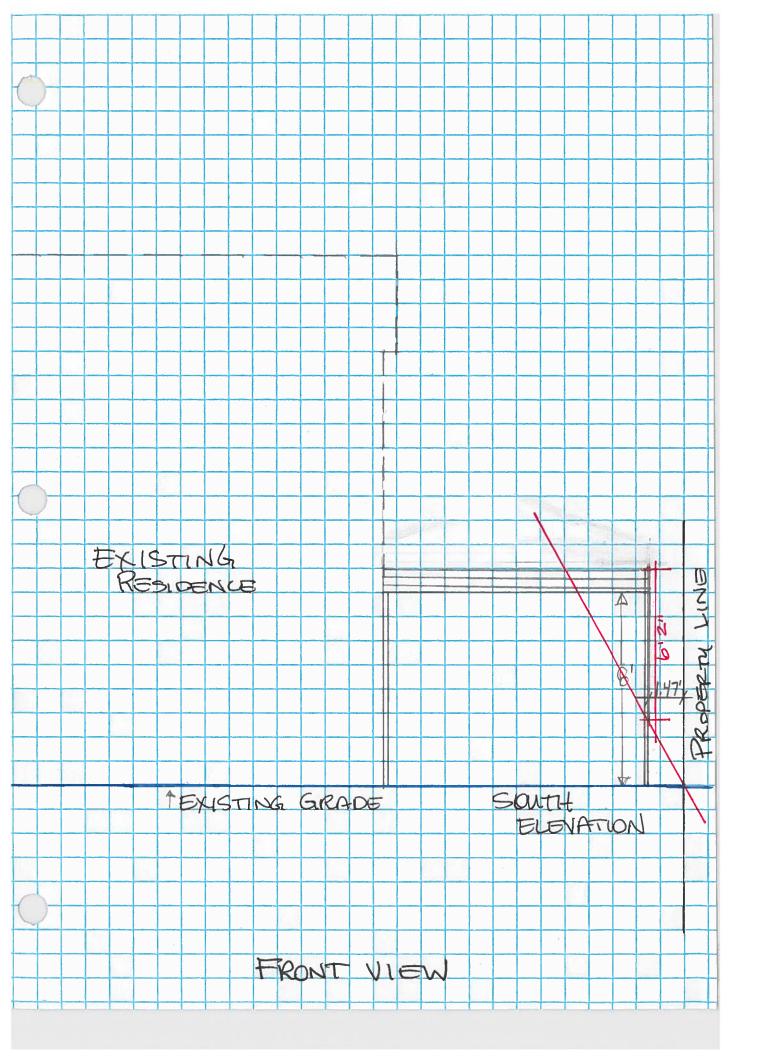

## <u>Case No. 2306 – 351 Rosemary</u>

Application of David Altgelt, owner(s), requesting the following variance(s) in order to enclose the existing carport and construct an additional carport at the property located at 351 Rosemary, zoned SF-A:

- 1. A proposed side yard setback of 1.47ft to the main structure instead of the minimum 6ft required per Section 3-15 and
- 2. The proposed carport addition exceeds the looming standard with an overall top of plate height of 9ft instead of the maximum 2.94ft allowed based on the proposed side yard setback of 1.47ft per Section 3-19(2) of the City's Zoning Code.