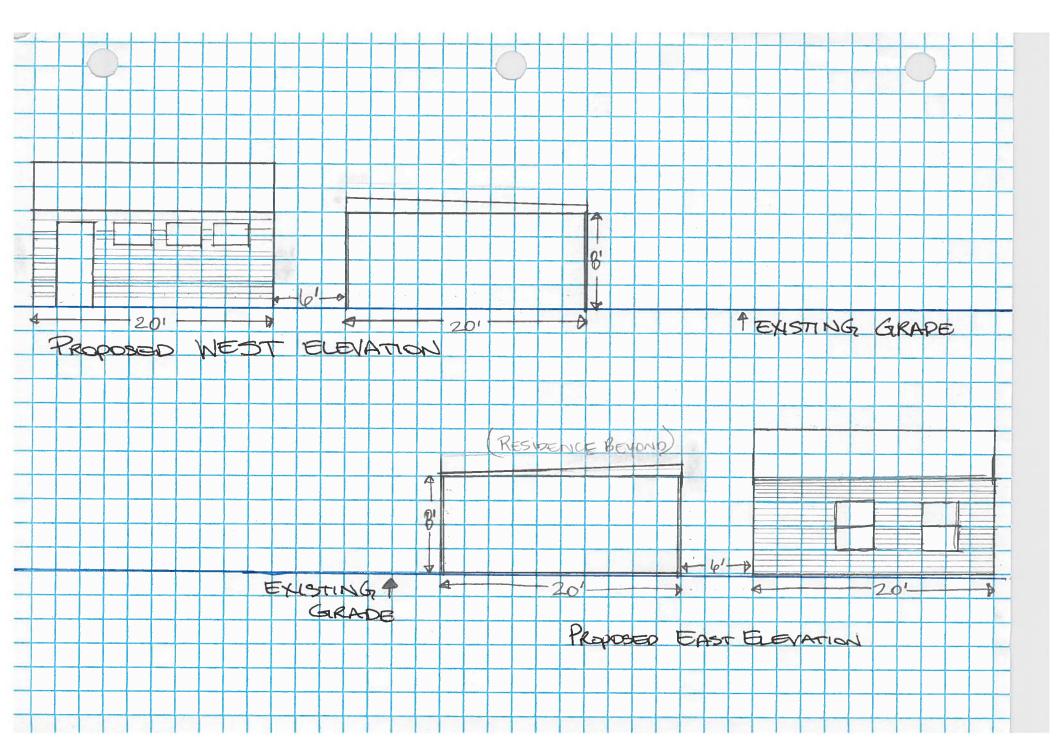

## <u>Case No. 2306 – 351 Rosemary</u>

Application of David Altgelt, owner(s), requesting the following variance(s) in order to enclose the existing carport and construct an additional carport at the property located at 351 Rosemary, zoned SF-A:

- 1. A proposed side yard setback of 1.47ft to the main structure instead of the minimum 6ft required per Section 3-15 and
- 2. The proposed carport addition exceeds the looming standard with an overall top of plate height of 9ft instead of the maximum 2.94ft allowed based on the proposed side yard setback of 1.47ft per Section 3-19(2) of the City's Zoning Code.