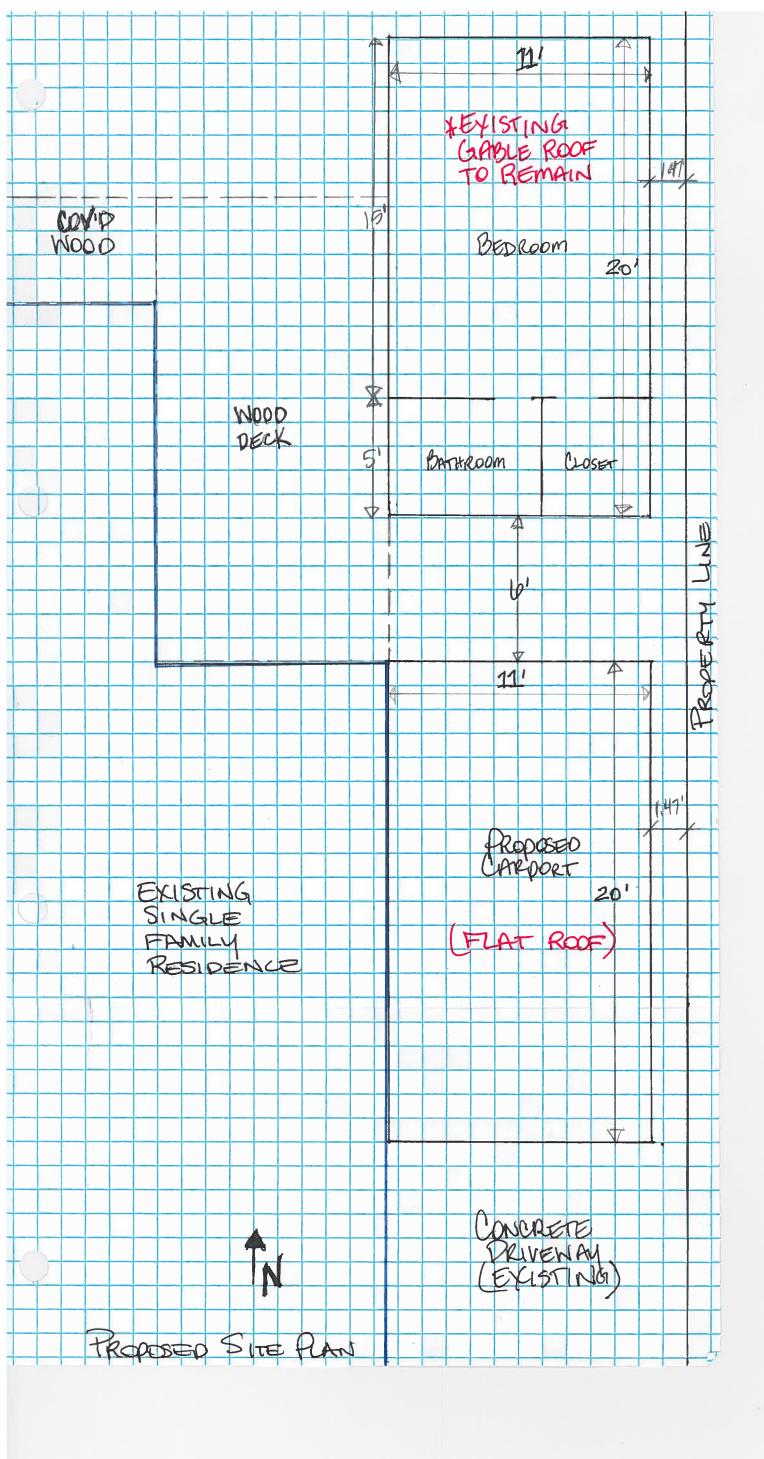

## <u>Case No. 2306 – 351 Rosemary</u>

Application of David Altgelt, owner(s), requesting the following variance(s) in order to enclose the existing carport and construct an additional carport at the property located at 351 Rosemary, zoned SF-A:

- 1. A proposed side yard setback of 1.47ft to the main structure instead of the minimum 6ft required per Section 3-15 and
- 2. The proposed carport addition exceeds the looming standard with an overall top of plate height of 9ft instead of the maximum 2.94ft allowed based on the proposed side yard setback of 1.47ft per Section 3-19(2) of the City's Zoning Code.

- Enclose existing carport structure to create a garage apartment
- Build additional carport to accommodate parking

Please note that the carport will be the ONLY new structure whereas the garage apartment will simply be a modification to an existing structure and will NOT increase that structure's footprint nor alter its aesthetic quality.

It is also worth noting that 100% of the renovation and 100% of the new construction will take place behind a privacy fence in my backyard and will be scarcely visible from outside the property and virtually impossible to see from the sidewalk or street. It will also be very short-term forecasted to take less than a month to complete.