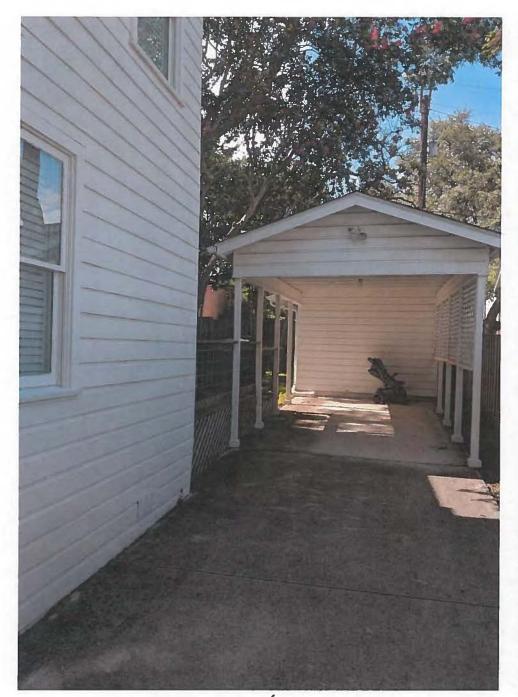

- Enclose existing carport structure to create a garage apartment
- Build additional carport to accommodate parking

Please note that the carport will be the ONLY new structure whereas the garage apartment will simply be a modification to an existing structure and will NOT increase that structure's footprint nor alter its aesthetic quality.

It is also worth noting that 100% of the renovation and 100% of the new construction will take place behind a privacy fence in my backyard and will be scarcely visible from outside the property and virtually impossible to see from the sidewalk or street. It will also be very short-term forecasted to take less than a month to complete.