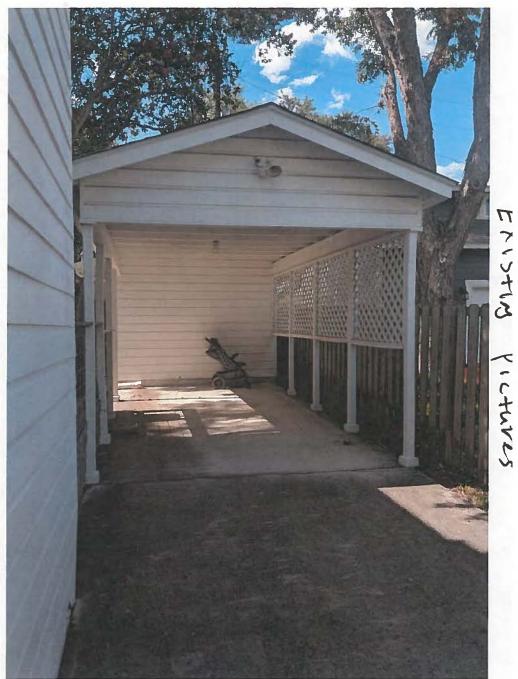

- Enclose existing carport structure to create a garage apartment
- Build additional carport to accommodate parking

Please note that the carport will be the ONLY new structure whereas the garage apartment will simply be a modification to an existing structure and will NOT increase that structure's footprint nor alter its aesthetic quality.

It is also worth noting that 100% of the renovation and 100% of the new construction will take place behind a privacy fence in my backyard and will be scarcely visible from outside the property and virtually impossible to see from the sidewalk or street. It will also be very short-term forecasted to take less than a month to complete.