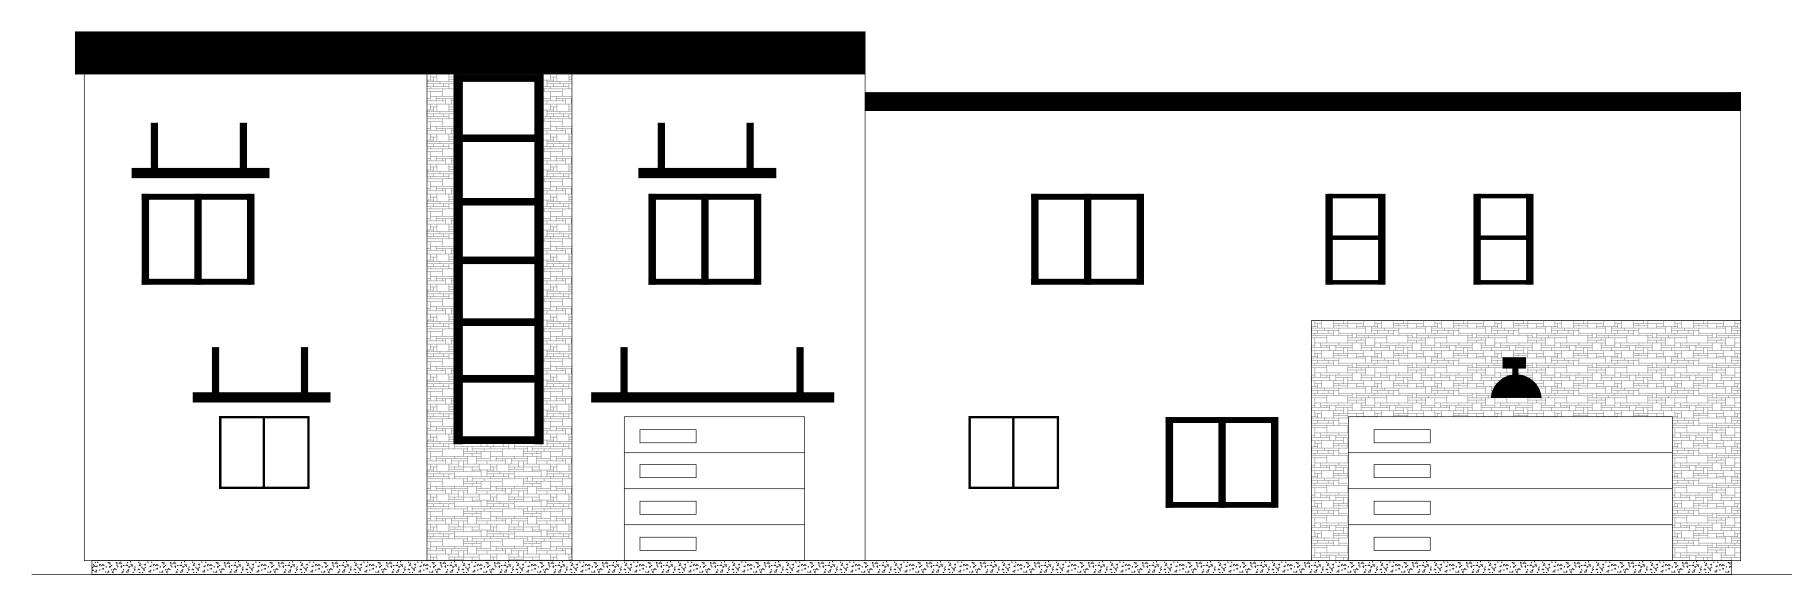

## **Case No. 928F – 516 Circle St**

Request of Sergio Galindo, owner, for the compatibility review of the proposed design located at 516 Circle St in order to construct a new two-story duplex under Demolition Review Ordinance No. 1860 (April 12, 2010).

FRONT ELEVATION

RIGHT ELEVATION

REAR ELEVATION

LEFT ELEVATION

MR AND MRS SERGIO GALINDO
ELEVATIONS

DESIGN BY: JOEL IBARRA
ESC 3/16