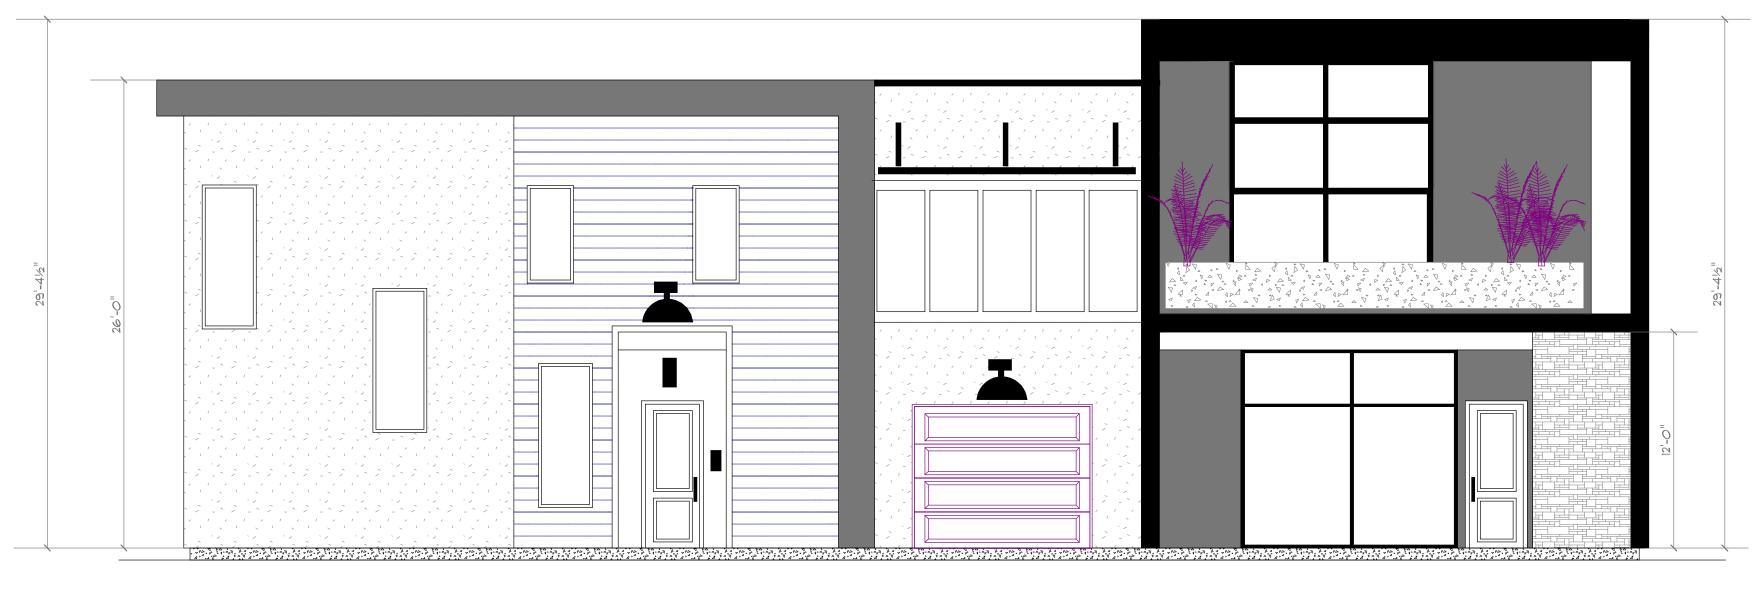

## **Case No. 928F – 516 Circle St**

Request of Sergio Galindo, owner, for the compatibility review of the proposed design located at 516 Circle St in order to construct a new two-story duplex under Demolition Review Ordinance No. 1860 (April 12, 2010).

FRONT ELEVATION

RIGHT ELEVATION

REAR ELEVATION

LEFT ELEVATION

MR AND MRS SERGIO GALINDO
ELEVATIONS

DESIGN BY: JOEL IBARRA
ESC 3/16