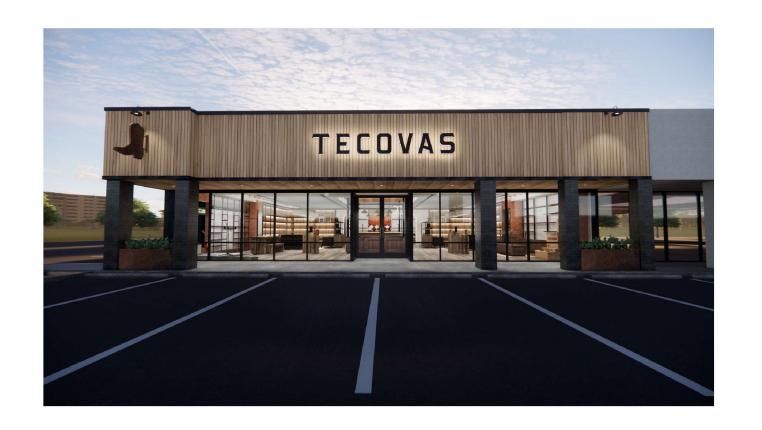

### Case No. 930F - 5330 Broadway St

Request of James Deng, owner, represented by Brian Fox of Interior Architects, for the final design review of the proposed modifications to the exterior façade of the existing commercial use building located at 5330 Broadway St under Chapter 2 Administration for Architectural Review.

DALLAS
2200 MAIN STREET, SUITE 100
DALLAS, TX 75201
TEL 214-740-1922

EXTERIOR ELEVATIONS

A-7.0A