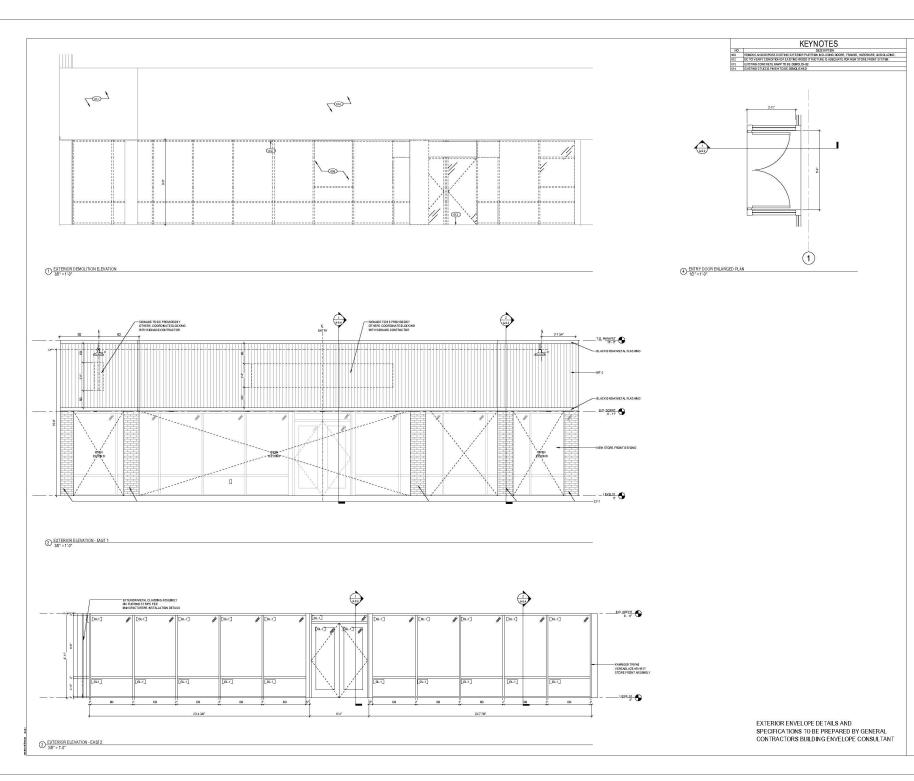

DALLAS
2200 MAIN STREET, SUITE 100
DALLAS, TX 75201
TEL 214-740-1922

EXTERIOR ELEVATIONS

A-7.0A

DALLAS 2200 MAIN STREET, SUITE 100 DALLAS, TX 75201 TEL 214-740-1922

Job No.

EXTERIOR ELEVATIONS

A-7.0B

EXTERIOR ENVELOPE DETAILS AND SPECIFICATIONS TO BE PREPARED BY GENERAL CONTRACTORS BUILDING ENVELOPE CONSULTANT