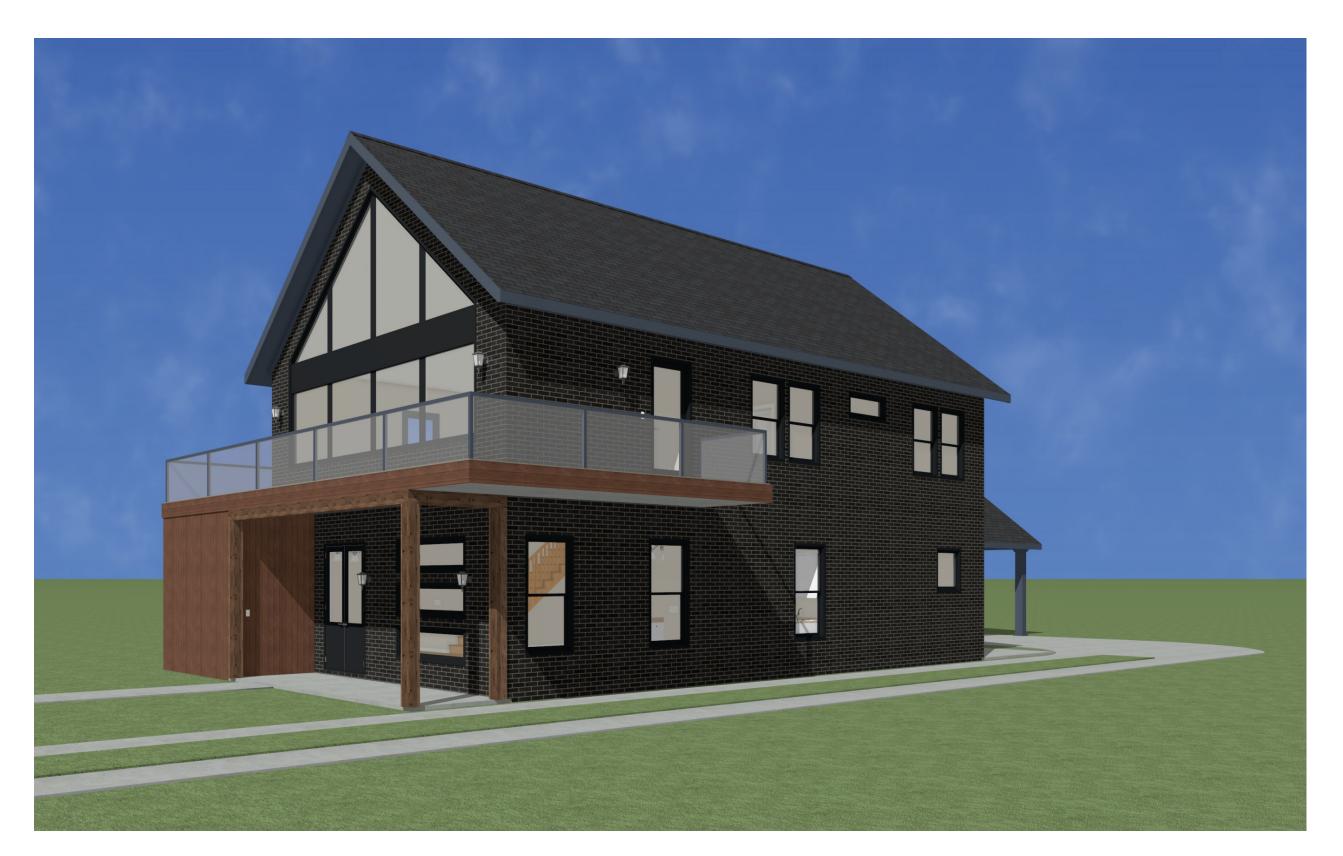

## FRONT ELEVATION

SCALE: 1/4" = 1'

# REAR ELEVATION

SCALE: 1/4" = 1'

# REAR ELEVATION

SCALE: 1/4" = 1'

NUMBER DATE REVISED BY DESCRIPTION

434 College Blv San Antonio, TX Construction pla

Elevations

RAWINGS PROVIDED BY:

DATE:

2024-05-29