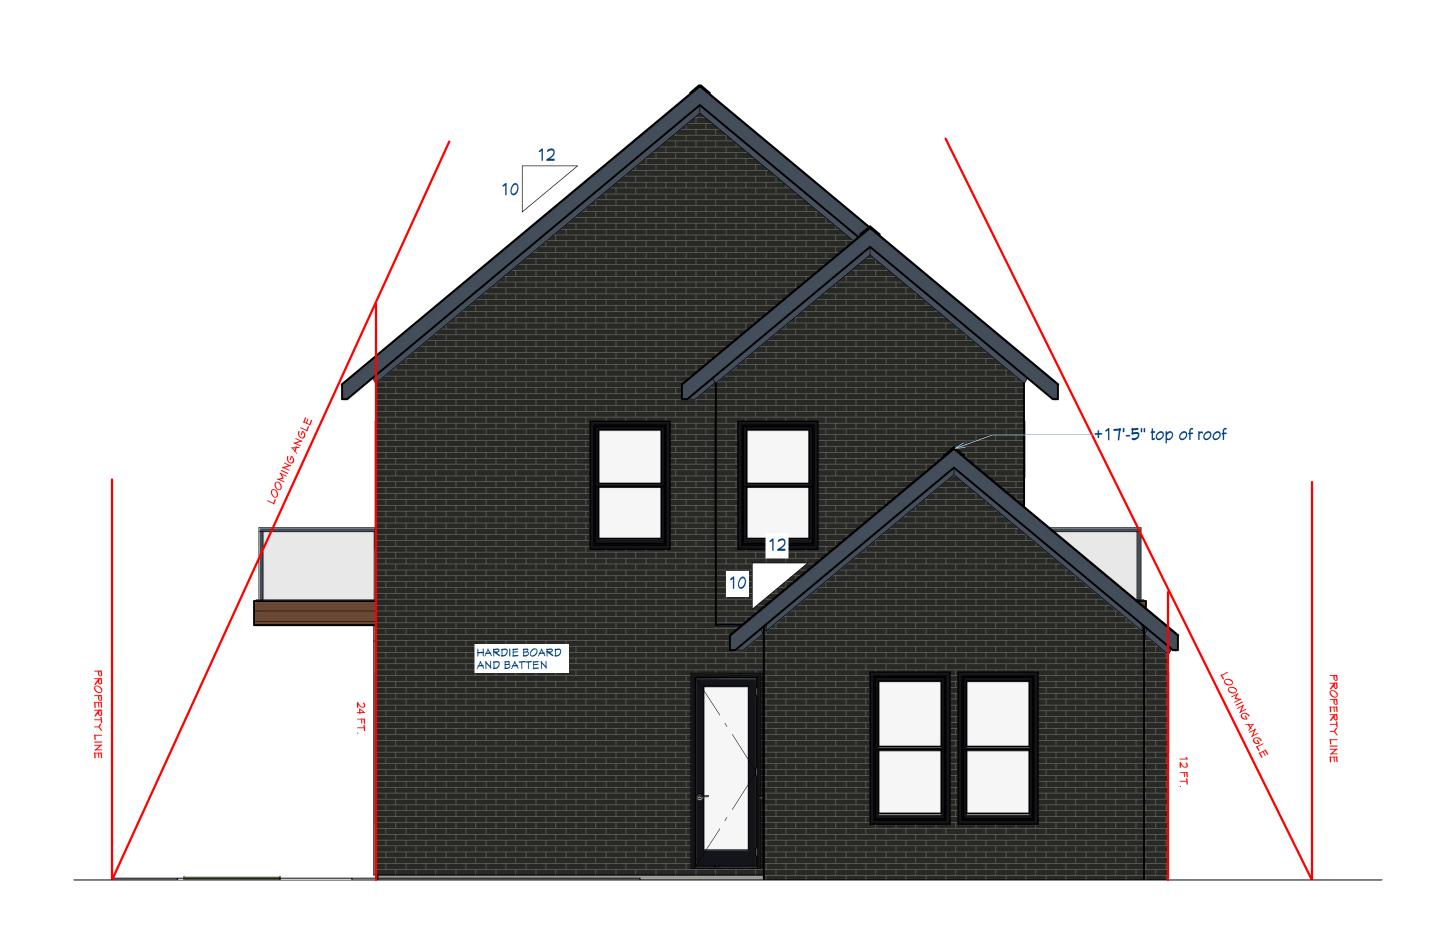

## RIGHT ELEVATION

SCALE: 1/4" = 1'

NUMBER DATE REVISED BY DESCRIPTION

434 College Blvd. San Antonio, TX. Construction plans

Elevations

AWINGS PROVIDED BY:

DATE:

2024-05-29