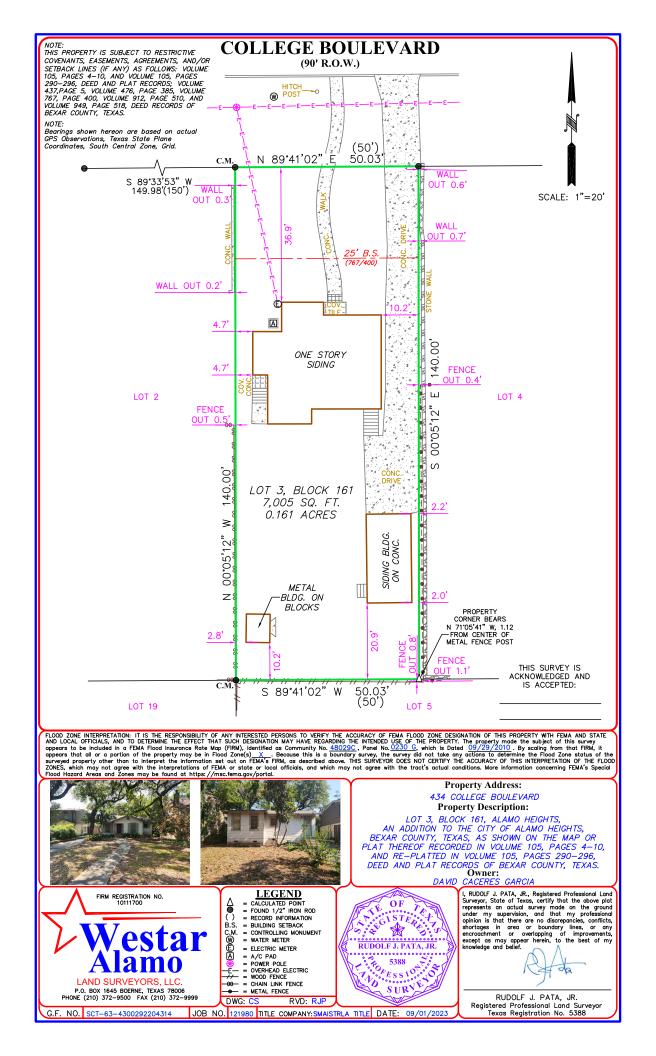

#### Case No. 939F – 434 College Blvd

Request of Dave Isaacs of Dave Isaacs Homes, applicant, representing Adham Abdelfattah, owner, for the compatibility review of the proposed main structure located at 434 College Blvd in order to construct a new single-family residence with attached accessory structure under Demolition Review Ordinance No. 1860 (April 12, 2010).

### 434 College Blvd. Alamo Heights, TX 78209

### GROUND COVERAGE

| TOTAL LOT AREA     | 7000 SQFT |
|--------------------|-----------|
| LANDSCAPE AREA     | 3328 SQFT |
| HOUSE SLAB AREA    | 2364 SQFT |
| GARAGE SLAB AREA   | 0 SQFT    |
| A/C PAD AREA       | 16 SQFT   |
| DRIVEWAY AREA      | 1092 SQFT |
| APRON AREA         | 120 SQFT  |
| CONC. WALKWAY AREA | 100 SQFT  |
| IMPERVIOUS COVER   | 3572 SQFT |
|                    |           |