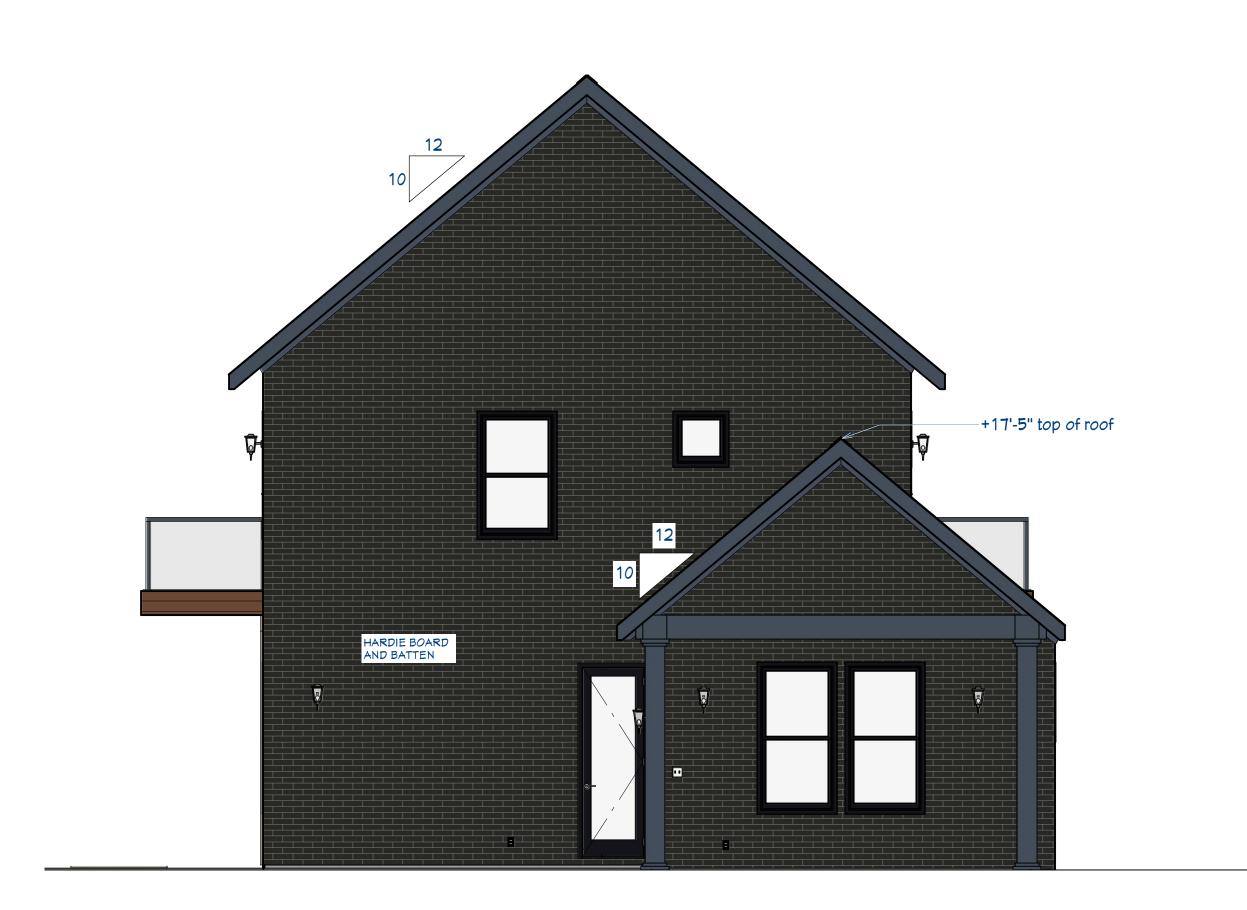

| CONC. WALKWAY AREA | 100 SQFT  |
| IMPERVIOUS COVER   | 3572 SQFT |
|                    |           |

PAGE TABLE

ELECTRICAL PLANS

COVER PAGE

FLOOR PLANS

ROOF PLAN

5 ELEVATIONS

6 ELEVATIONS

### APPROX. HOUSE FOOTAGES

| FIRST FLOOR AREA  | 1779 SQFT |
|-------------------|-----------|
| SECOND FLOOR AREA | 1193 SQFT |
| TOTAL FLOOR AREA  | 2972 SQFT |
| PORCH AREA        | 585 SQFT  |
| TOTAL AREA        | 3557 SQFT |

### APPROX. GARAGE FOOTAGES

| GARAGE AREA | 0 SQFT |
|-------------|--------|
| PORCH AREA  | 0 SQFT |
| TOTAL AREA  | 0 SQFT |



SITE PLAN SCALE: 1" = 10' NUMBER DATE REVISED BY DESCRIPTION

434 College Blvd. San Antonio, TX. Construction plans

Cover page

DRAWINGS PROVIDED BY:

DATE:

2024-05-29

SCALE:

SHEET:

1 of 6



## FRONT ELEVATION

SCALE: 1/4" = 1'



# REAR ELEVATION

SCALE: 1/4" = 1'



## FRONT ELEVATION

SCALE: 1/4" = 1'



# REAR ELEVATION

SCALE: 1/4" = 1'

NUMBER DATE REVISED BY DESCRIPTION

434 College Blv San Antonio, TX Construction pla

Elevations

RAWINGS PROVIDED BY:

DATE:

2024-05-29

SCALE:

1/4" = 1'

SHEET:

5 of 6



# LEFT ELEVATION

SCALE: 1/4" = 1'



## RIGHT ELEVATION

SCALE: 1/4" = 1'

NUMBER DATE REVISED BY DESCRIPTION

434 College Blvd. San Antonio, TX. Construction plans

Elevations

AWINGS PROVIDED BY:

DATE:

2024-05-29

SCALE:

1/4" = 1'

SHEET:

6 of 6