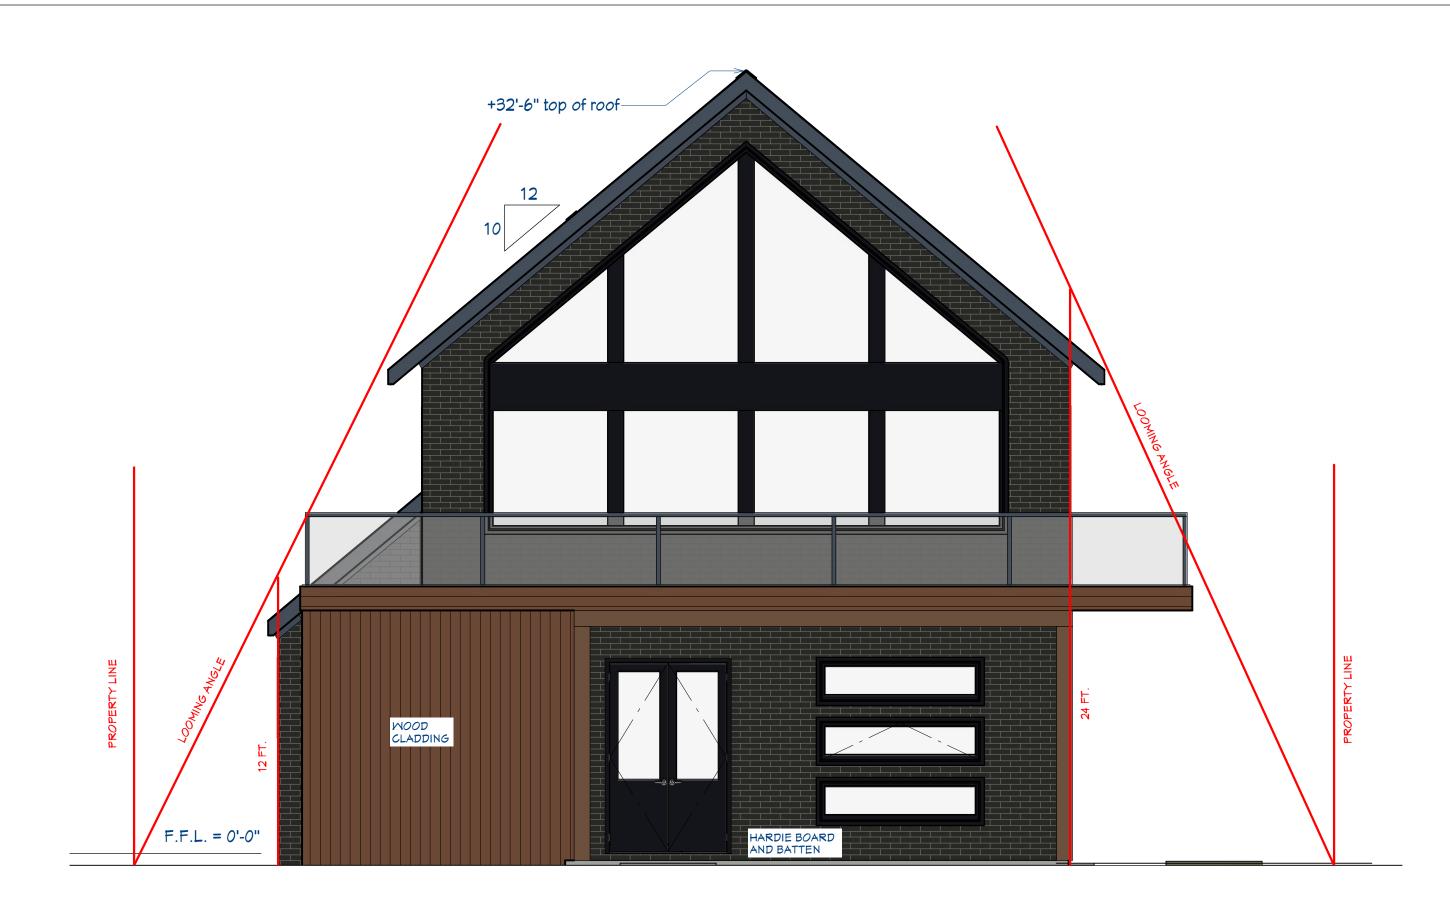

MPERVIOUS COVER   | 3572 SQFT |
|                    |           |

PAGE TABLE

ELECTRICAL PLANS

COVER PAGE

FLOOR PLANS

ROOF PLAN

5 ELEVATIONS

6 ELEVATIONS

### APPROX. HOUSE FOOTAGES

| FIRST FLOOR AREA  | 1779 SQFT |
|-------------------|-----------|
| SECOND FLOOR AREA | 1193 SQFT |
| TOTAL FLOOR AREA  | 2972 SQFT |
| PORCH AREA        | 585 SQFT  |
| TOTAL AREA        | 3557 SQFT |

### APPROX. GARAGE FOOTAGES

| GARAGE AREA | 0 SQFT |
|-------------|--------|
| PORCH AREA  | 0 SQFT |
| TOTAL AREA  | 0 SQFT |



SITE PLAN SCALE: 1" = 10' NUMBER DATE REVISED BY DESCRIPTION

434 College Blvd. San Antonio, TX. Construction plans

Cover page

DRAWINGS PROVIDED BY:

DATE:

2024-05-29

SCALE:

SHEET:

1 of 6



## FRONT ELEVATION

SCALE: 1/4" = 1'



# REAR ELEVATION

SCALE: 1/4" = 1'



## FRONT ELEVATION

SCALE: 1/4" = 1'



# REAR ELEVATION

SCALE: 1/4" = 1'

NUMBER DATE REVISED BY DESCRIPTION

434 College Blv San Antonio, TX Construction pla

Elevations

RAWINGS PROVIDED BY:

DATE:

2024-05-29

SCALE:

1/4" = 1'

SHEET:

5 of 6



# LEFT ELEVATION

SCALE: 1/4" = 1'



## RIGHT ELEVATION

SCALE: 1/4" = 1'

NUMBER DATE REVISED BY DESCRIPTION

434 College Blvd. San Antonio, TX. Construction plans

Elevations

AWINGS PROVIDED BY:

DATE:

2024-05-29

SCALE:

1/4" = 1'

SHEET:

6 of 6