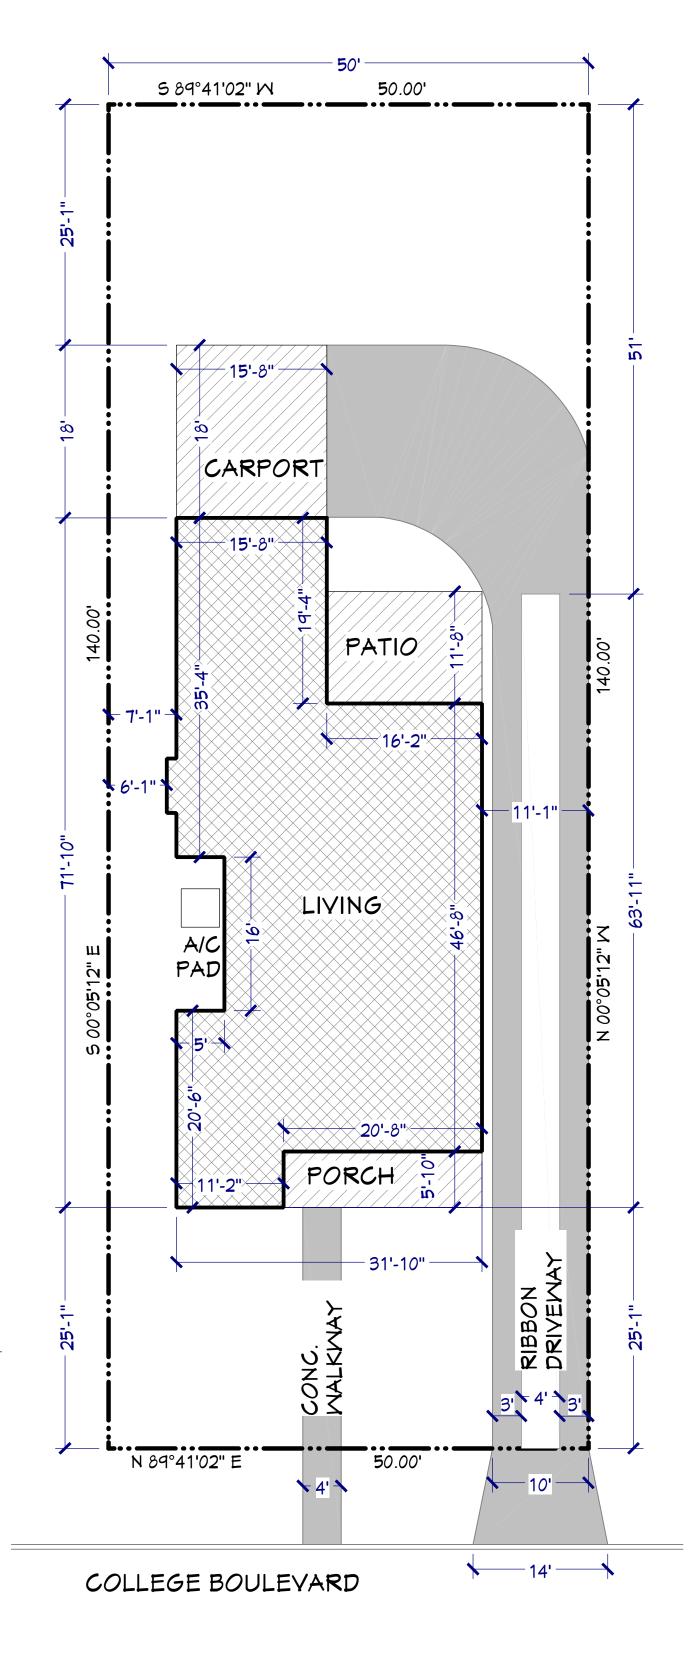

### GROUND COVERAGE

| TOTAL LOT AREA     | 7000 SQFT |
|--------------------|-----------|
| LANDSCAPE AREA     | 3328 SQFT |
| HOUSE SLAB AREA    | 2364 SQFT |
| GARAGE SLAB AREA   | 0 SQFT    |
| A/C PAD AREA       | 16 SQFT   |
| DRIVEWAY AREA      | 1092 SQFT |
| APRON AREA         | 120 SQFT  |
| CONC. WALKWAY AREA | 100 SQFT  |
| IMPERVIOUS COVER   | 3572 SQFT |
|                    |           |

### APPROX. HOUSE FOOTAGES

| FIRST FLOOR AREA  | 1779 SQFT |
|-------------------|-----------|
| SECOND FLOOR AREA | 1193 SQFT |
| TOTAL FLOOR AREA  | 2972 SQFT |
| PORCH AREA        | 585 SQFT  |
| TOTAL AREA        | 3557 SQFT |

### APPROX. GARAGE FOOTAGES

| GARAGE AREA | 0 SQFT |
|-------------|--------|
| PORCH AREA  | 0 SQFT |
| TOTAL AREA  | 0 SQFT |

SITE PLAN SCALE: 1" = 10' NUMBER DATE REVISED BY DESCRIPTION

434 College Blvd. San Antonio, TX. Construction plans