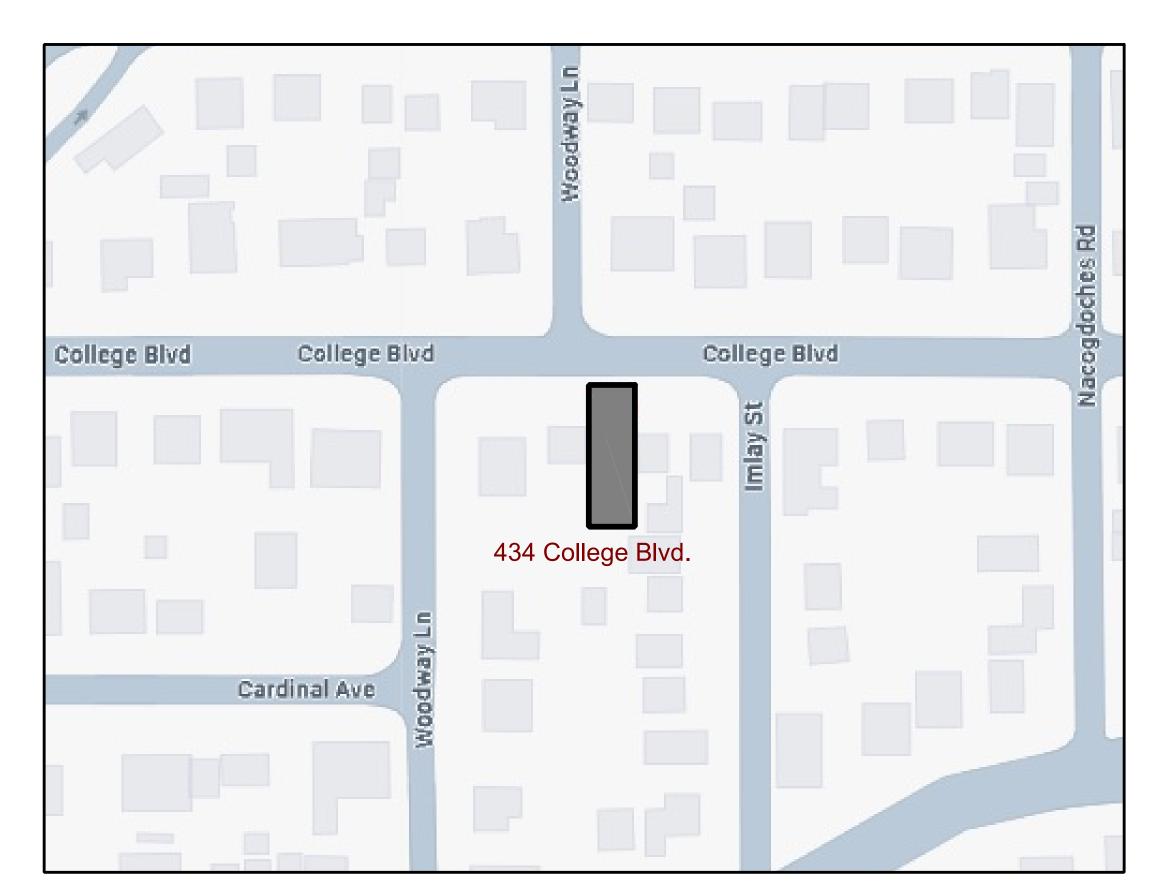

oorplans will not be available online. You may contact Michelle Ramos, Planner, at 210-882-1505 (<a href="maintenamoheightstx.gov">mramos@alamoheightstx.gov</a>) Dakotah Procell, Planner at 210-832-2239 (<a href="maintenamoheightstx.gov">dprocell@alamoheightstx.gov</a>) or Our office at (210) 826-0516 for additional information regarding this case.

### 434 College Blvd. Alamo Heights, TX 78209

### **Written Description of Work**

My client purchased this property and would like to tear the existing house down and build a new house in its place. He will be replacing it with something that will fit the aesthetics of the neighborhood as good as possible. This is more of a skinny cottage district lot sitting amongst all larger, wider lots so design is a bit of a challenge.





## OVERVIEW



SITE LOCATION

### GROUND COVERAGE

| TOTAL LOT AREA     | 7000 SQFT |
|--------------------|-----------|
| LANDSCAPE AREA     | 3328 SQFT |
| HOUSE SLAB AREA    | 2364 SQFT |
| GARAGE SLAB AREA   | 0 SQFT    |
| A/C PAD AREA       | 16 SQFT   |
| DRIVEWAY AREA      | 1092 SQFT |
| APRON AREA         | 120 SQFT  |
| CONC. WALKWAY AREA | 100 SQFT  |
| IMPERVIOUS COVER   | 3572 SQFT |
|                    |           |

PAGE TABLE

ELECTRICAL PLANS

COVER PAGE

FLOOR PLANS

ROOF PLAN

5 ELEVATIONS

6 ELEVATIONS

### APPROX. HOUSE FOOTAGES

| FIRST FLOOR AREA  | 1779 SQFT |
|-------------------|-----------|
| SECOND FLOOR AREA | 1193 SQFT |
| TOTAL FLOOR AREA  | 2972 SQFT |
| PORCH AREA        | 585 SQFT  |
| TOTAL AREA        | 3557 SQFT |

### APPROX. GARAGE FOOTAGES

| GARAGE AREA | 0 SQ