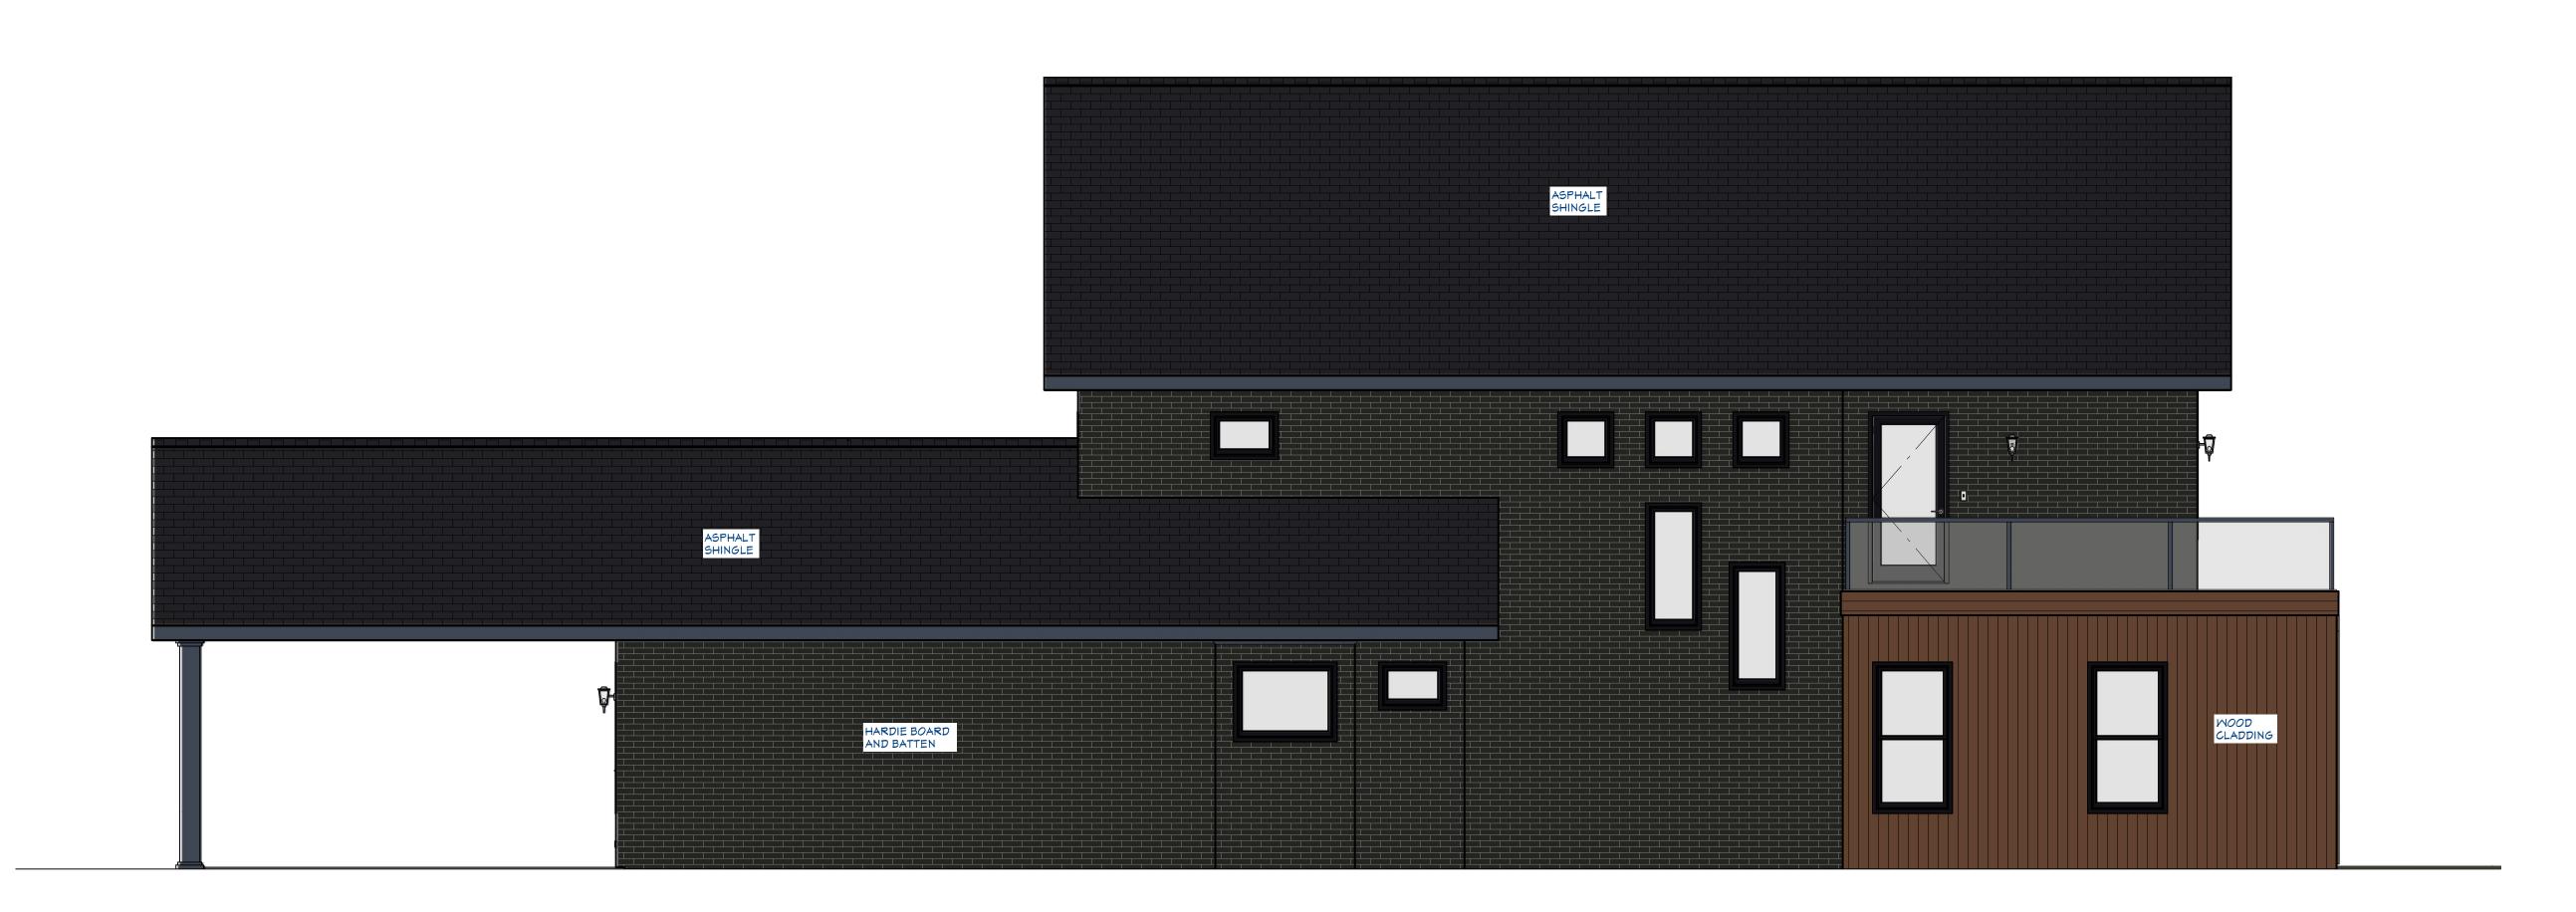

## FRONT ELEVATION

SCALE: 1/4" = 1'

# REAR ELEVATION

SCALE: 1/4" = 1'

# REAR ELEVATION

SCALE: 1/4" = 1'

NUMBER DATE REVISED BY DESCRIPTION

434 College Blv San Antonio, TX Construction pla

Elevations

RAWINGS PROVIDED BY:

DATE:

2024-05-29