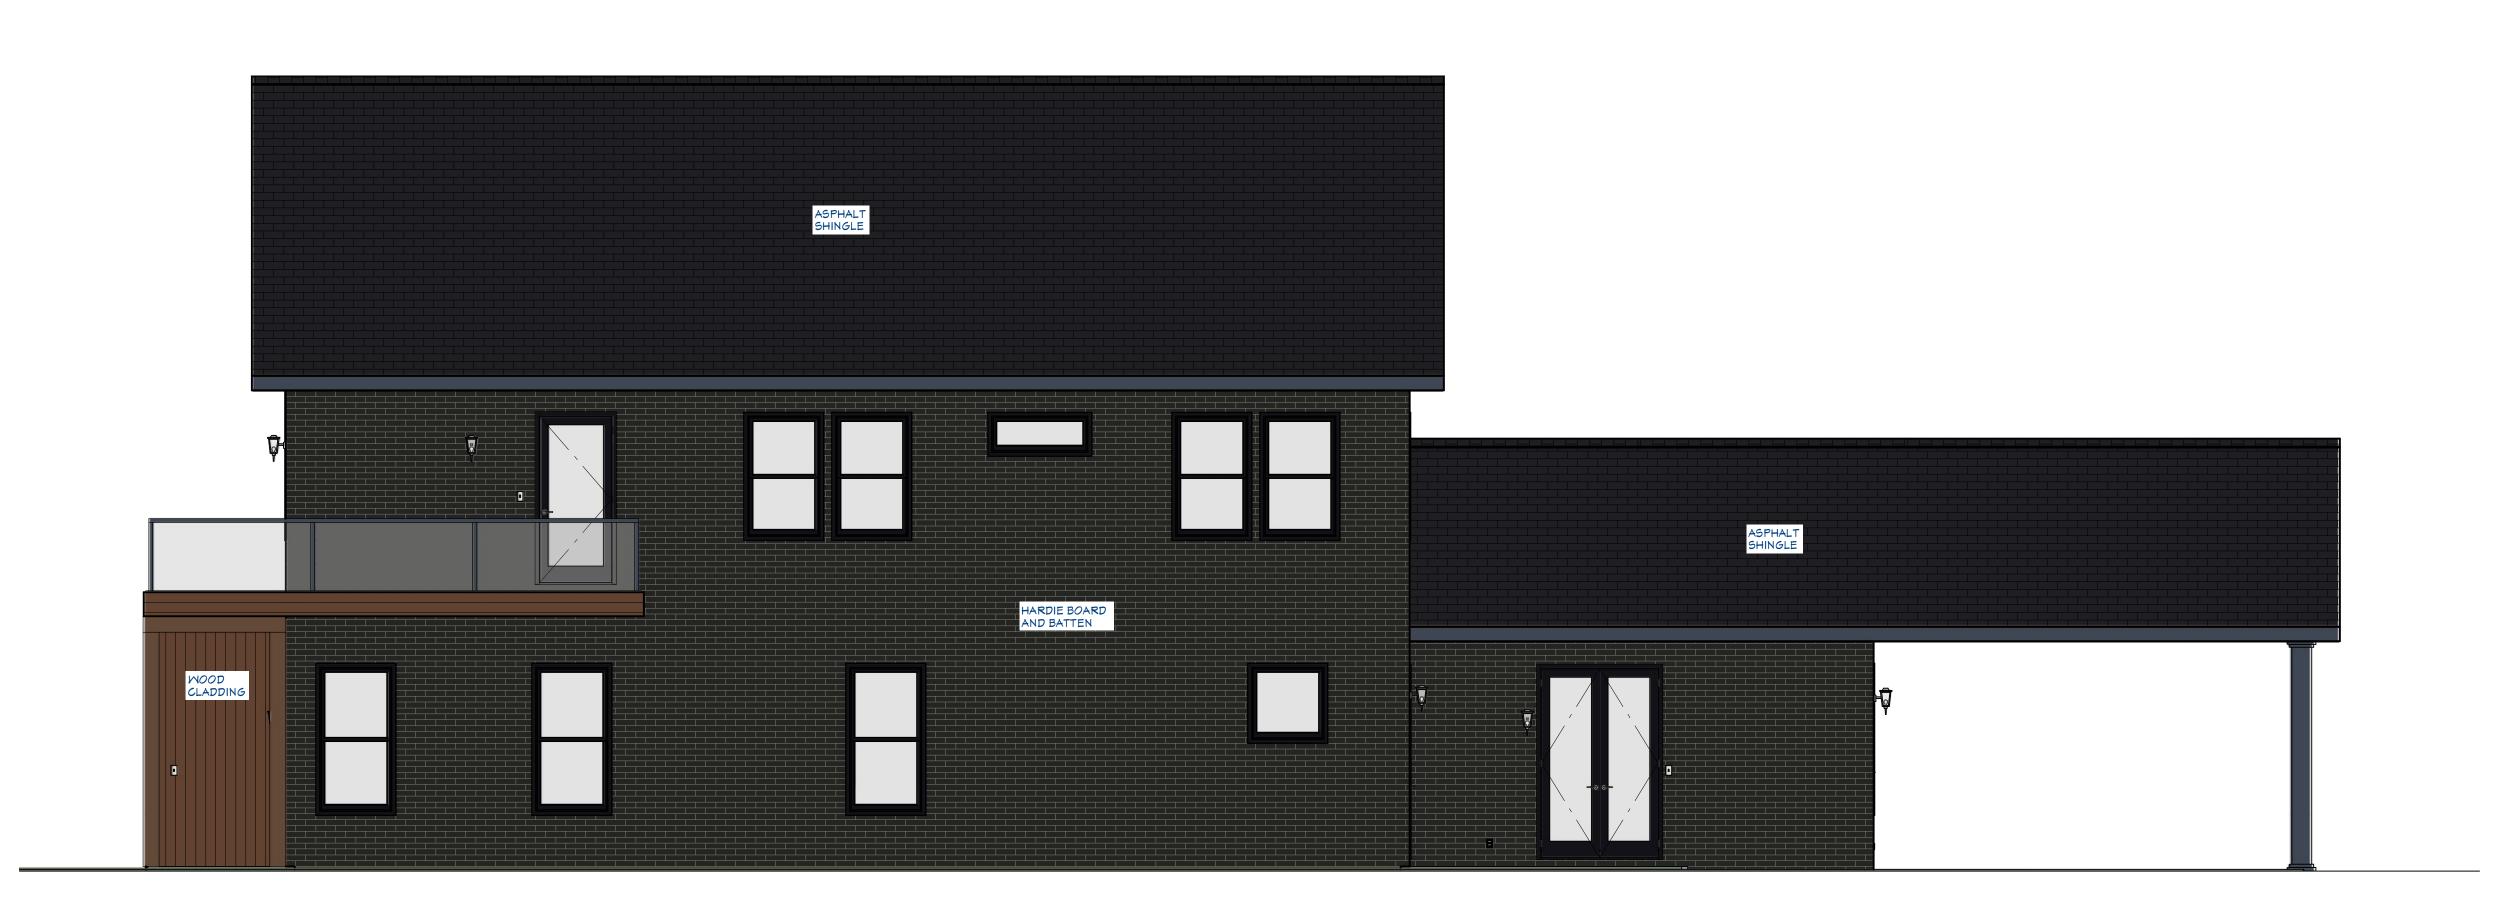

# LEFT ELEVATION

SCALE: 1/4" = 1'

## RIGHT ELEVATION

SCALE: 1/4" = 1'

NUMBER DATE REVISED BY DESCRIPTION

434 College Blvd. San Antonio, TX. Construction plans

Elevations

AWINGS PROVIDED BY:

DATE:

2024-05-29