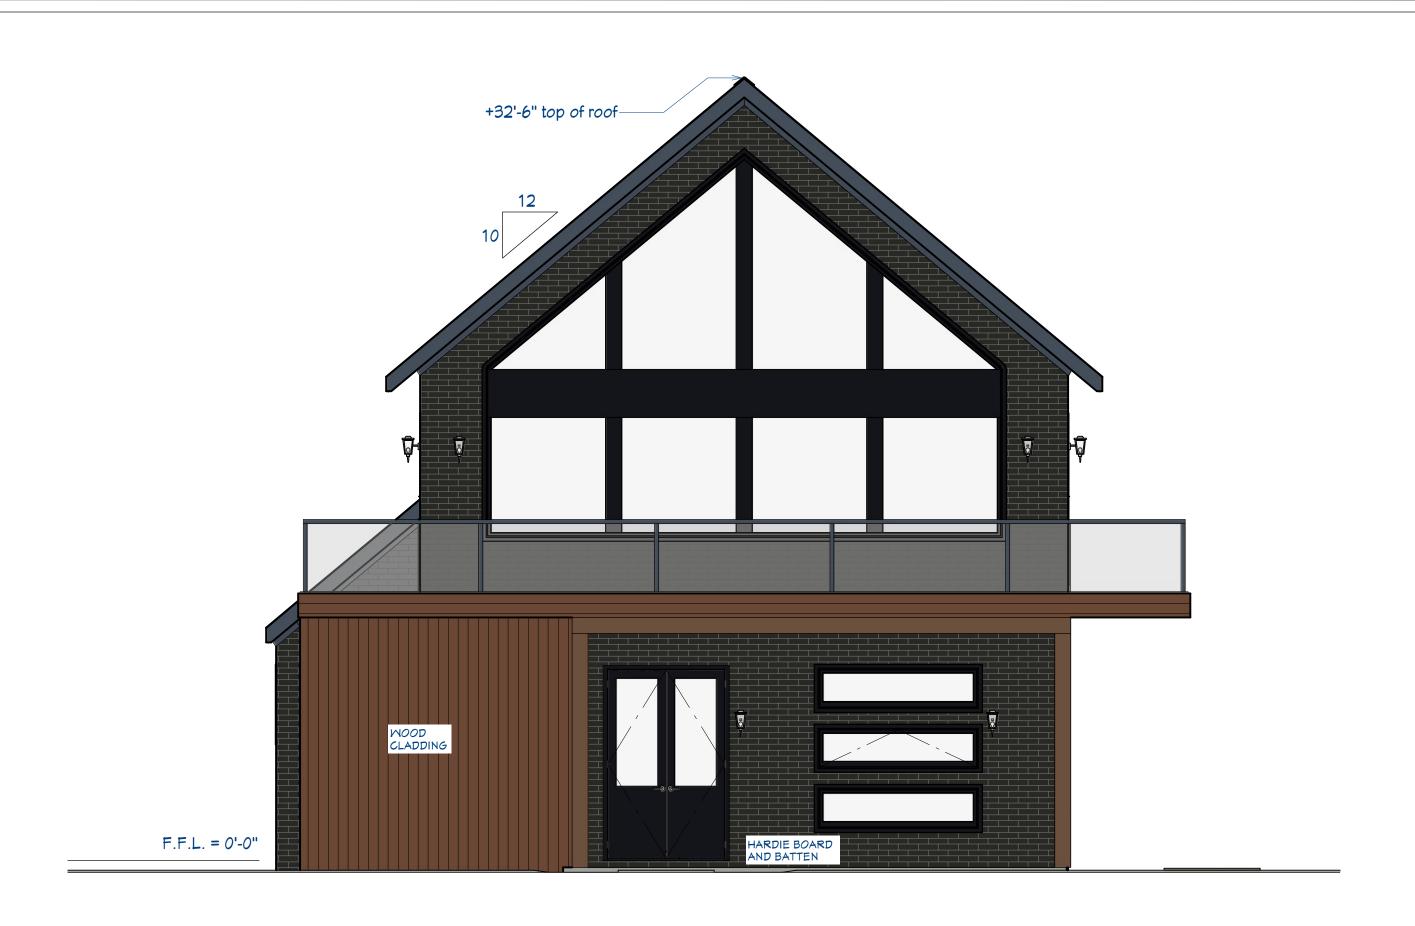

FT |
| APRON AREA         | 120 SQFT  |
| CONC. WALKWAY AREA | 100 SQFT  |
| IMPERVIOUS COVER   | 3572 SQFT |
|                    |           |

PAGE TABLE

ELECTRICAL PLANS

COVER PAGE

FLOOR PLANS

ROOF PLAN

5 ELEVATIONS

6 ELEVATIONS

### APPROX. HOUSE FOOTAGES

| FIRST FLOOR AREA  | 1779 SQFT |
|-------------------|-----------|
| SECOND FLOOR AREA | 1193 SQFT |
| TOTAL FLOOR AREA  | 2972 SQFT |
| PORCH AREA        | 585 SQFT  |
| TOTAL AREA        | 3557 SQFT |

### APPROX. GARAGE FOOTAGES

| GARAGE AREA | 0 SQFT |
|-------------|--------|
| PORCH AREA  | 0 SQFT |
| TOTAL AREA  | 0 SQFT |



SITE PLAN SCALE: 1" = 10' NUMBER DATE REVISED BY DESCRIPTION

434 College Blvd. San Antonio, TX. Construction plans

Cover page

DRAWINGS PROVIDED BY:

DATE:

2024-05-29

SCALE:

SHEET:

1 of 6



## FRONT ELEVATION

SCALE: 1/4" = 1'



# REAR ELEVATION

SCALE: 1/4" = 1'



## FRONT ELEVATION

SCALE: 1/4" = 1'



# REAR ELEVATION

SCALE: 1/4" = 1'

NUMBER DATE REVISED BY DESCRIPTION

434 College Blv San Antonio, TX Construction pla

Elevations

RAWINGS PROVIDED BY:

DATE:

2024-05-29

SCALE:

1/4" = 1'

SHEET:

5 of 6



# LEFT ELEVATION

SCALE: 1/4" = 1'



## RIGHT ELEVATION

SCALE: 1/4" = 1'

NUMBER DATE REVISED BY DESCRIPTION

434 College Blvd. San Antonio, TX. Construction plans

Elevations

AWINGS PROVIDED BY:

DATE:

2024-05-29

SCALE:

1/4" = 1'

SHEET:

6 of 6