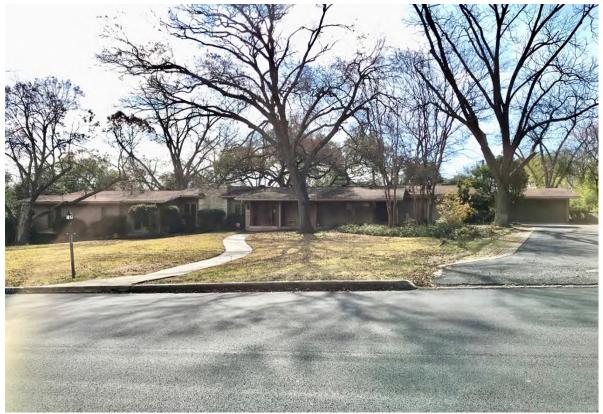

### Case No. 833F - 320 Primrose

Request of Jim and Sharon Spivey, owners, for the significance review of the existing main structure and compatibility review of the proposed design located at 320 Primrose in order to demolish 66% of the existing roof and 53% of the street facing façade in order to remodel and add to the front and rear of the existing single-family residence with attached accessory structure under Demolition Review Ordinance No. 1860 (April 12, 2010).

To whom it may concern;

This project entails a 1,304 Square foot addition and remodel of the existing residential structure. Areas included in the remodel affect the Kitchen, Dining and Living Areas. The addition includes a Master Bedroom and Bathroom suite to the rear of the house. A new covered entry porch has also been added to the front, street facing facade. Various cosmetic and material upgrades shall be made to the interior including bathroom fixtures and flooring.

The lot slopes more than 10% and the existing site drainage system is to remain in place. The addition and remodeled areas are to be constructed in similar materials and colors to match the existing home. The roof will be updated to a metal roof, matching the slope of the current residence. The areas of the remodel will raise the plate height to 10'-0" AFF, but the overall ridge height of the structure is to increase by a maximum of 5'-0".