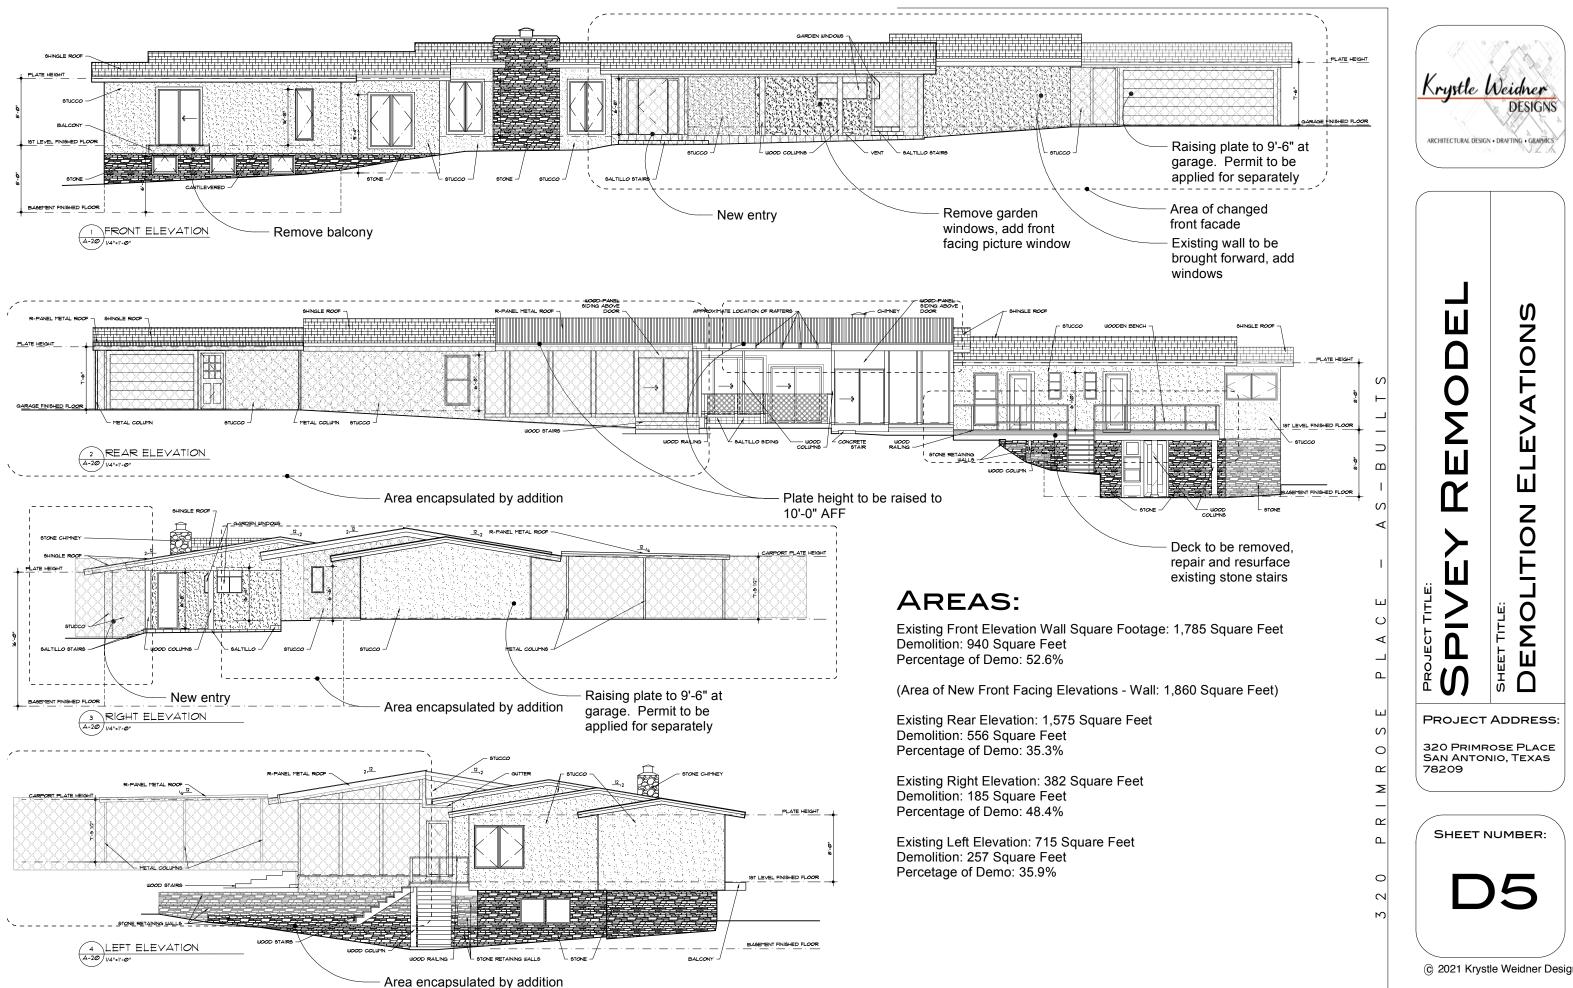

### Case No. 833F - 320 Primrose

Request of Jim and Sharon Spivey, owners, for the significance review of the existing main structure and compatibility review of the proposed design located at 320 Primrose in order to demolish 66% of the existing roof and 53% of the street facing façade in order to remodel and add to the front and rear of the existing single-family residence with attached accessory structure under Demolition Review Ordinance No. 1860 (April 12, 2010).

To whom it may concern;

This project entails a 1,304 Square foot addition and remodel of the existing residential structure. Areas included in the remodel affect the Kitchen, Dining and Living Areas. The addition includes a Master Bedroom and Bathroom suite to the rear of the house. A new covered entry porch has also been added to the front, street facing facade. Various cosmetic and material upgrades shall be made to the interior including bathroom fixtures and flooring.

The lot slopes more than 10% and the existing site drainage system is to remain in place. The addition and remodeled areas are to be constructed in similar materials and colors to match the existing home. The roof will be updated to a metal roof, matching the slope of the current residence. The areas of the remodel will raise the plate height to 10'-0" AFF, but the overall ridge height of the structure is to increase by a maximum of 5'-0".