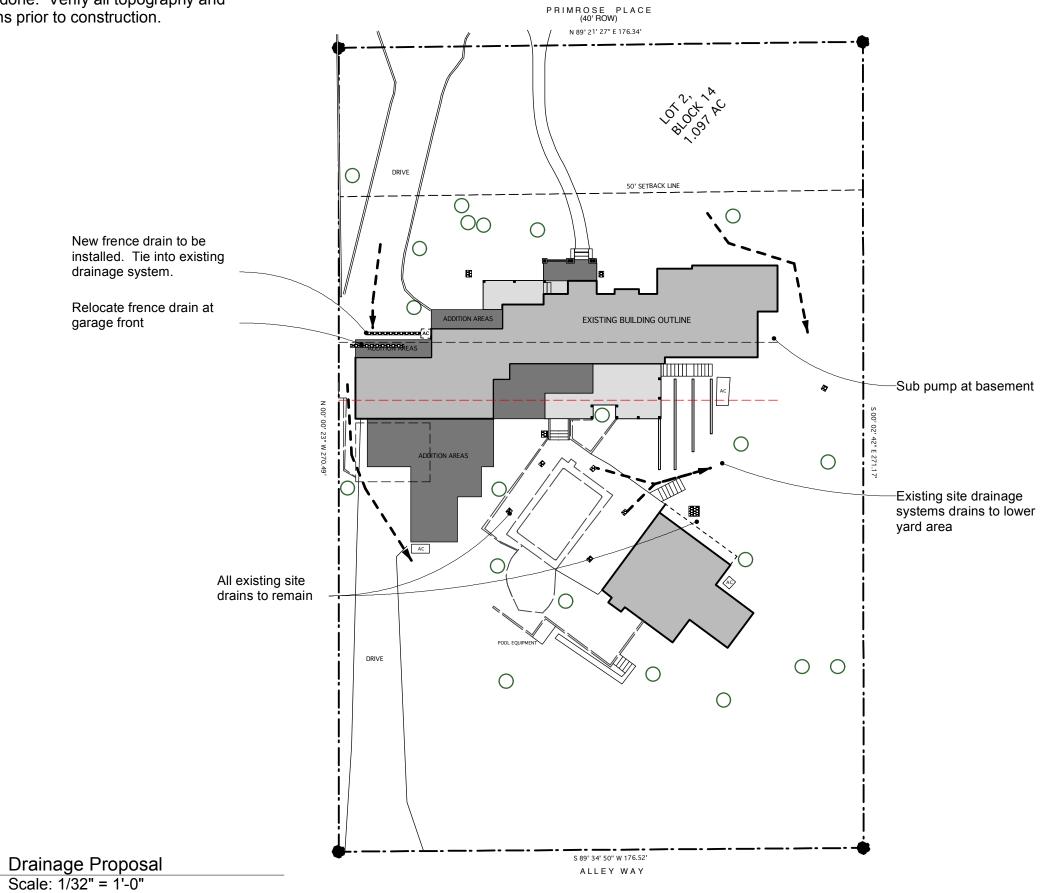

The lot slopes more than 10% and the existing site drainage system is to remain in place. The addition and remodeled areas are to be constructed in similar materials and colors to match the existing home. The roof will be updated to a metal roof, matching the slope of the current residence. The areas of the remodel will raise the plate height to 10'-0" AFF, but the overall ridge height of the structure is to increase by a maximum of 5'-0".