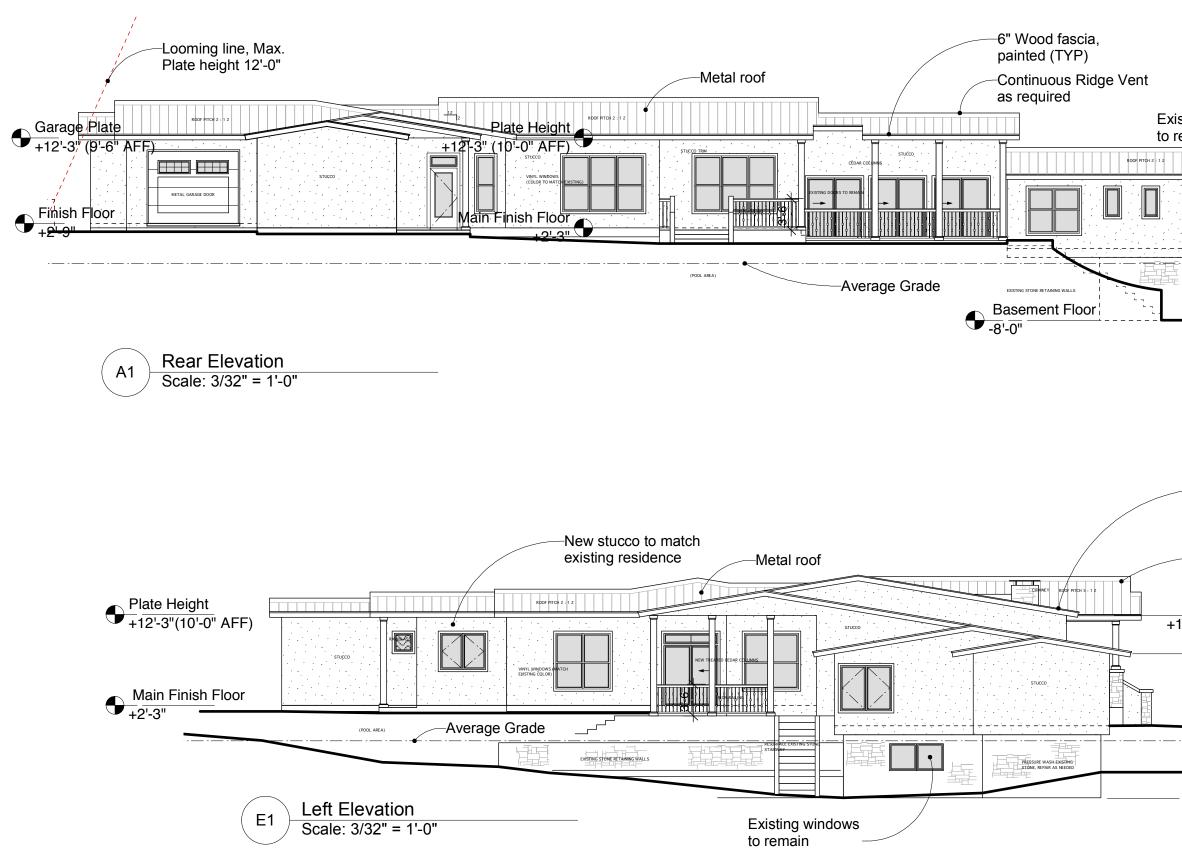

### Case No. 833F - 320 Primrose

Request of Jim and Sharon Spivey, owners, for the significance review of the existing main structure and compatibility review of the proposed design located at 320 Primrose in order to demolish 66% of the existing roof and 53% of the street facing façade in order to remodel and add to the front and rear of the existing single-family residence with attached accessory structure under Demolition Review Ordinance No. 1860 (April 12, 2010).

To whom it may concern;

This project entails a 1,304 Square foot addition and remodel of the existing residential structure. Areas included in the remodel affect the Kitchen, Dining and Living Areas. The addition includes a Master Bedroom and Bathroom suite to the rear of the house. A new covered entry porch has also been added to the front, street facing facade. Various cosmetic and material upgrades shall be made to the interior including bathroom fixtures and flooring.

The lot slopes more than 10% and the existing site drainage system is to remain in place. The addition and remodeled areas are to be constructed in similar materials and colors to match the existing home. The roof will be updated to a metal roof, matching the slope of the current residence. The areas of the remodel will raise the plate height to 10'-0" AFF, but the overall ridge height of the structure is to increase by a maximum of 5'-0".