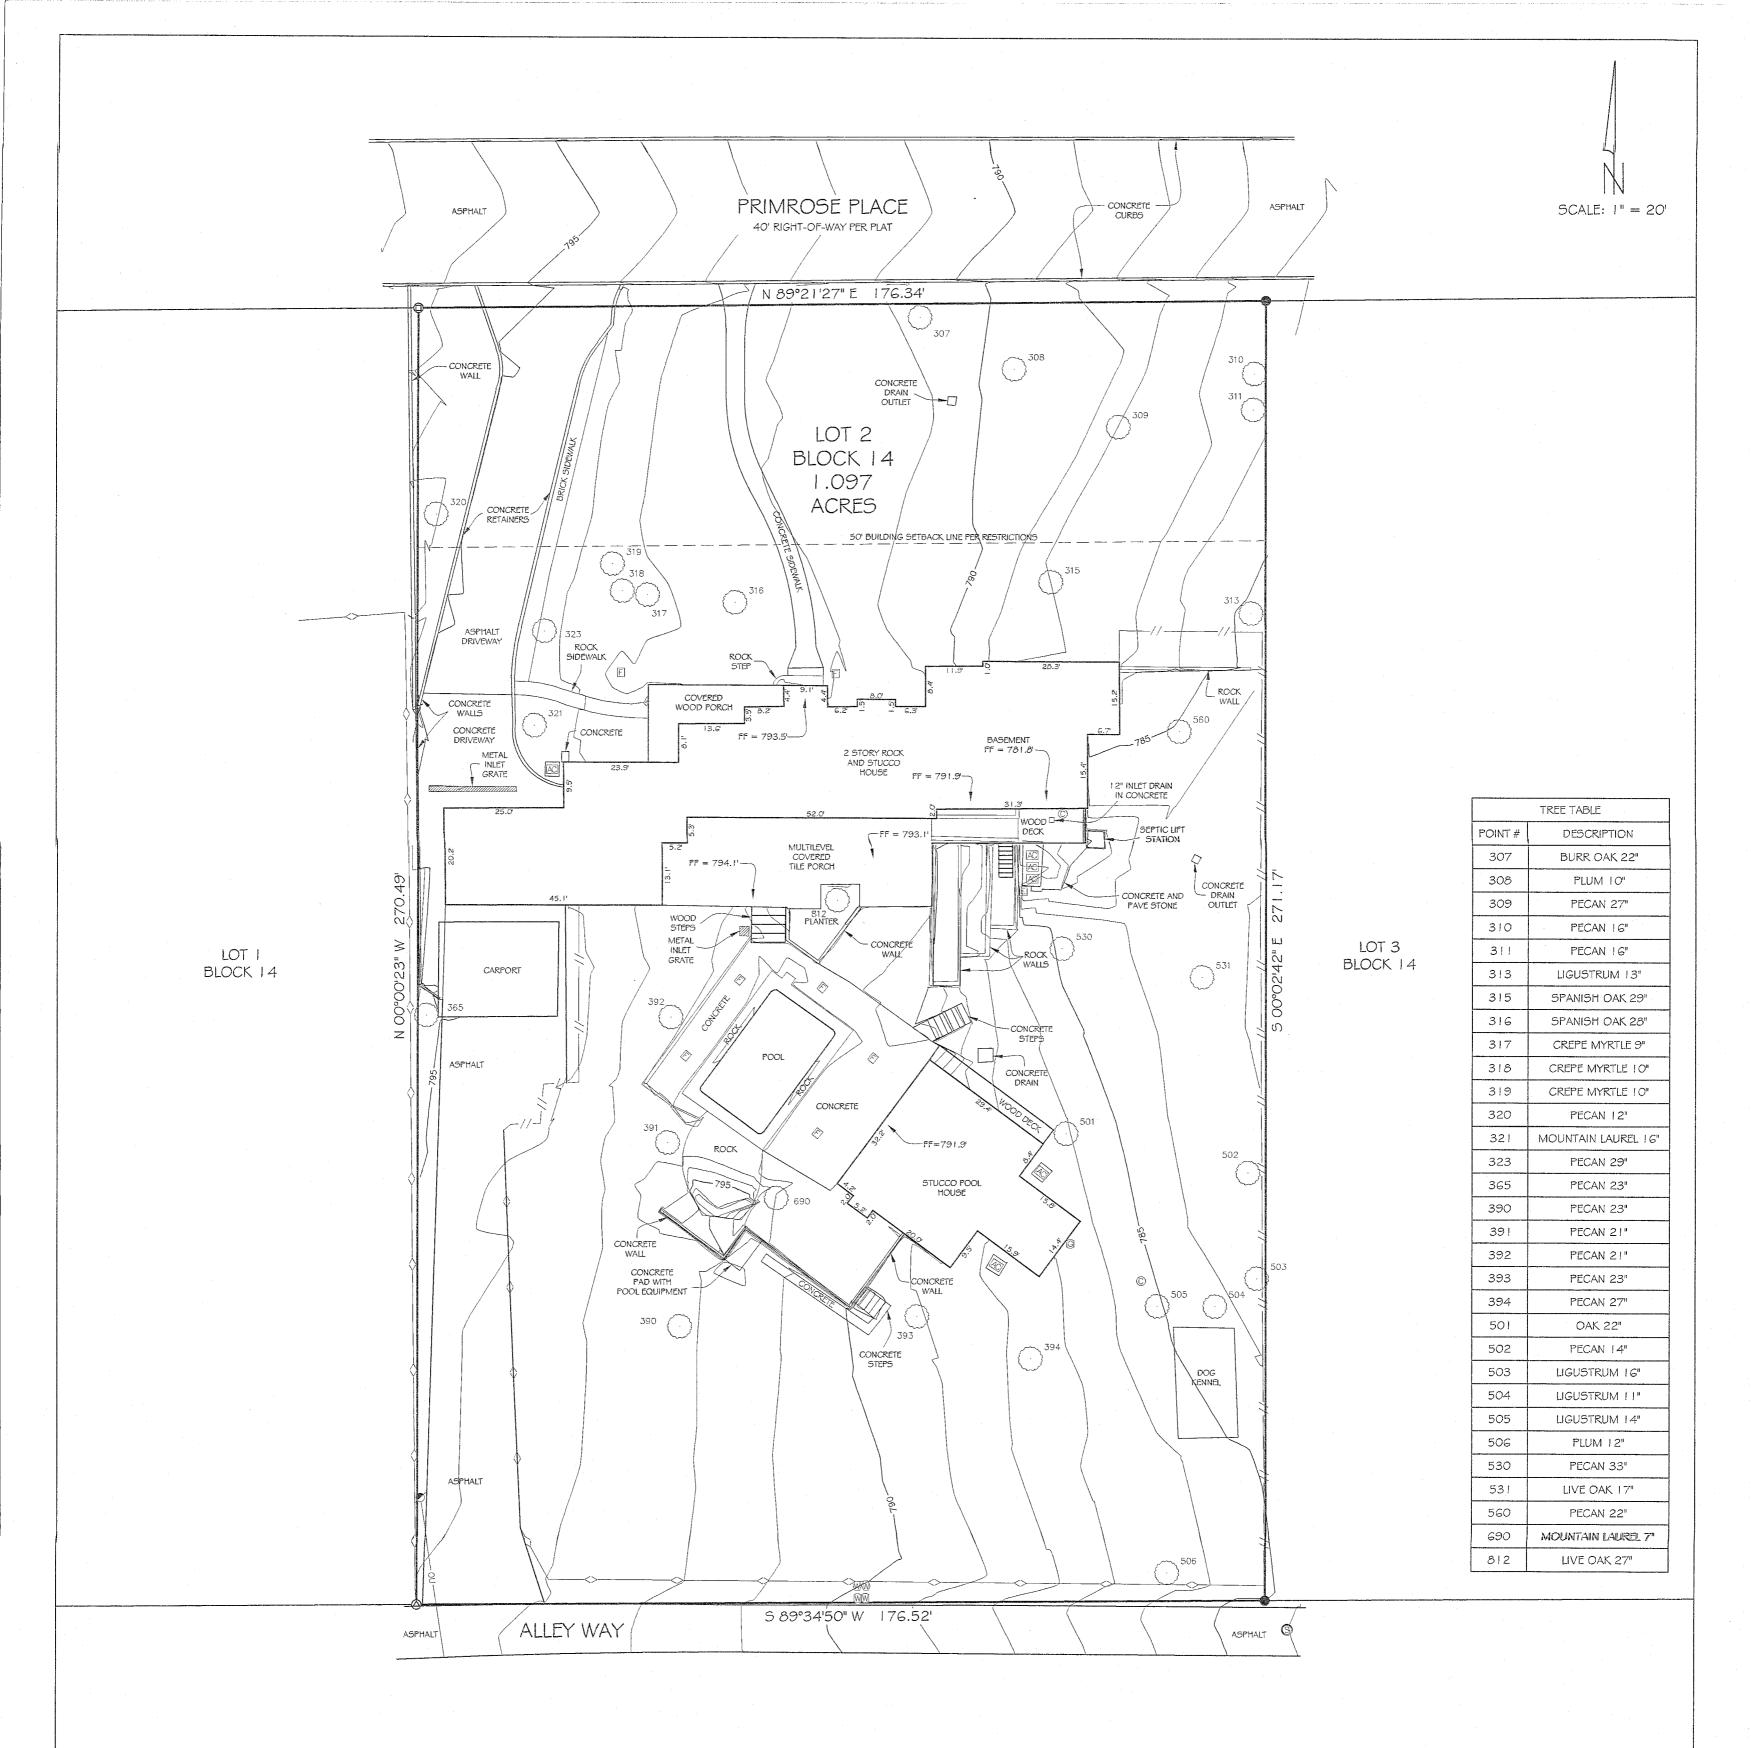

Topographic and tree survey showing Lot 2, Block 14 in Blue Bonnet Hills Homesites recorded in Volume 642, Page 106, Deed and Plat Records, Bexar County, Texas.

PFEIFFER LAND SURVEYING 918 ADLER STREET BOERNE, TX 78006 830-249-3385 FIRM NO. 10193761