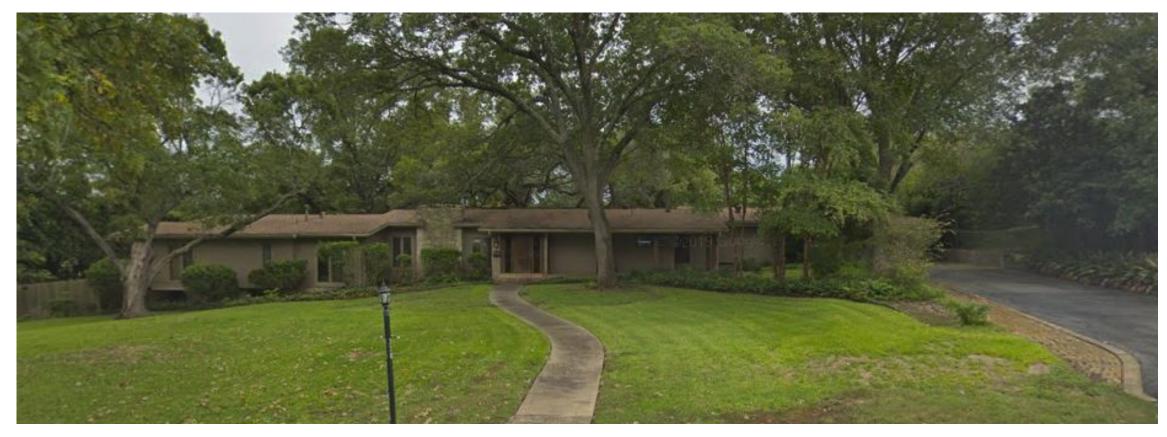

### Case No. 833F - 320 Primrose

Request of Jim and Sharon Spivey, owners, for the significance review of the existing main structure and compatibility review of the proposed design located at 320 Primrose in order to demolish 66% of the existing roof and 53% of the street facing façade in order to remodel and add to the front and rear of the existing single-family residence with attached accessory structure under Demolition Review Ordinance No. 1860 (April 12, 2010).

To whom it may concern;

This project entails a 1,304 Square foot addition and remodel of the existing residential structure. Areas included in the remodel affect the Kitchen, Dining and Living Areas. The addition includes a Master Bedroom and Bathroom suite to the rear of the house. A new covered entry porch has also been added to the front, street facing facade. Various cosmetic and material upgrades shall be made to the interior including bathroom fixtures and flooring.