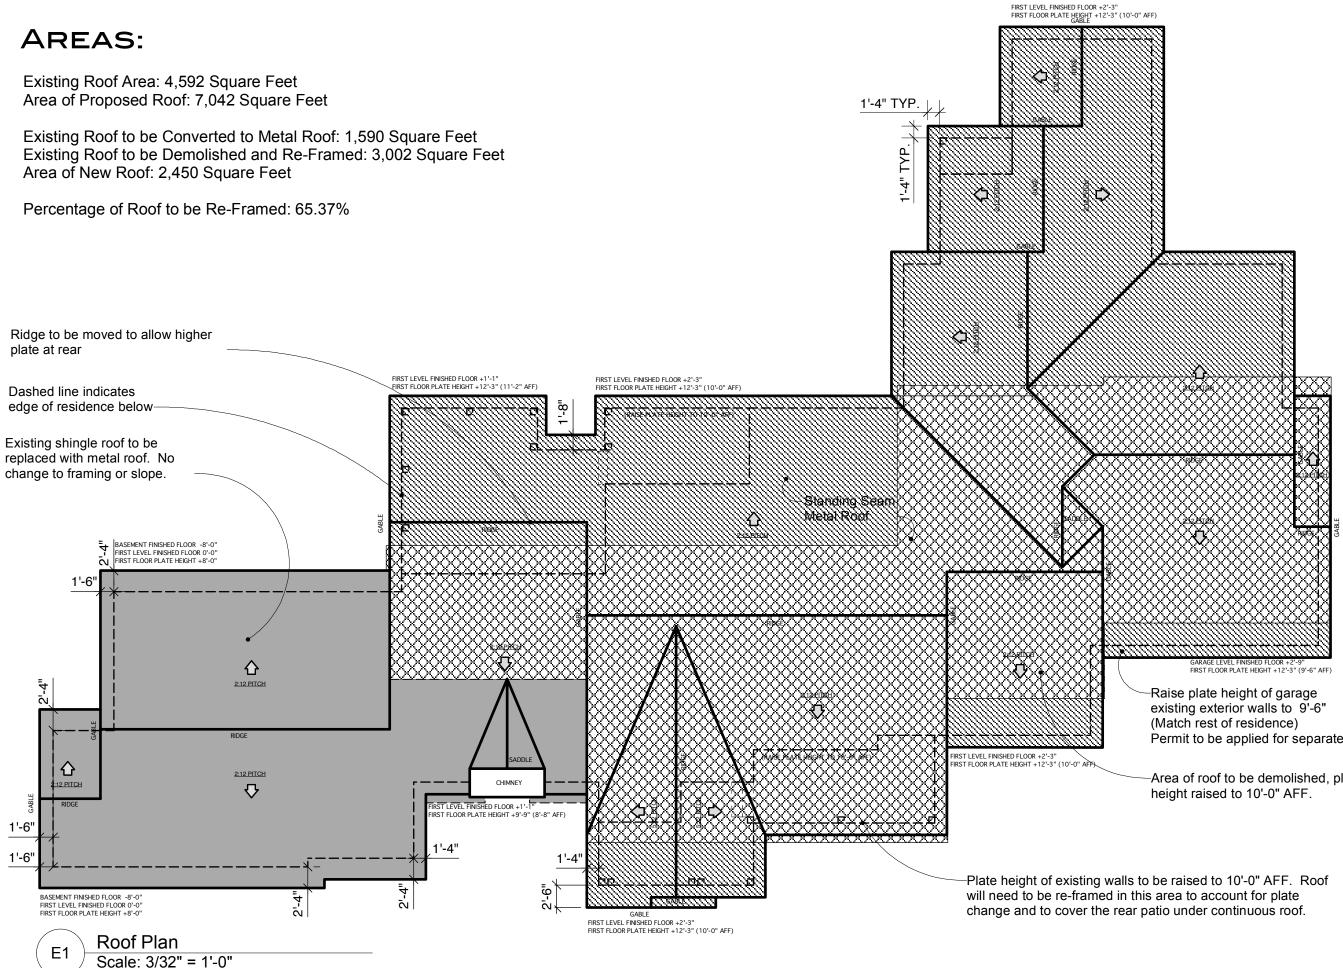

The lot slopes more than 10% and the existing site drainage system is to remain in place. The addition and remodeled areas are to be constructed in similar materials and colors to match the existing home. The roof will be updated to a metal roof, matching the slope of the current residence. The areas of the remodel will raise the plate height to 10'-0" AFF, but the overall ridge height of the structure is to increase by a maximum of 5'-0".