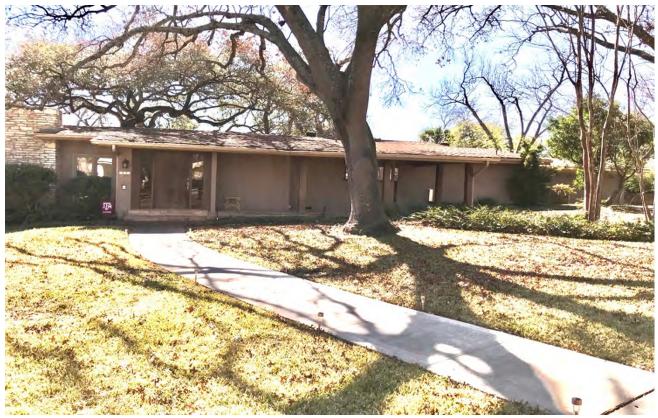

### Case No. 833F - 320 Primrose

Request of Jim and Sharon Spivey, owners, for the significance review of the existing main structure and compatibility review of the proposed design located at 320 Primrose in order to demolish 66% of the existing roof and 53% of the street facing façade in order to remodel and add to the front and rear of the existing single-family residence with attached accessory structure under Demolition Review Ordinance No. 1860 (April 12, 2010).

To whom it may concern;

This project entails a 1,304 Square foot addition and remodel of the existing residential structure. Areas included in the remodel affect the Kitchen, Dining and Living Areas. The addition includes a Master Bedroom and Bathroom suite to the rear of the house. A new covered entry porch has also been added to the front, street facing facade. Various cosmetic and material upgrades shall be made to the interior including bathroom fixtures and flooring.

The lot slopes more than 10% and the existing site drainage system is to remain in place. The addition and remodeled areas are to be constructed in similar materials and colors to match the existing home. The roof will be updated to a metal roof, matching the slope of the current residence. The areas of the remodel will raise the plate height to 10'-0" AFF, but the overall ridge height of the structure is to increase by a maximum of 5'-0".