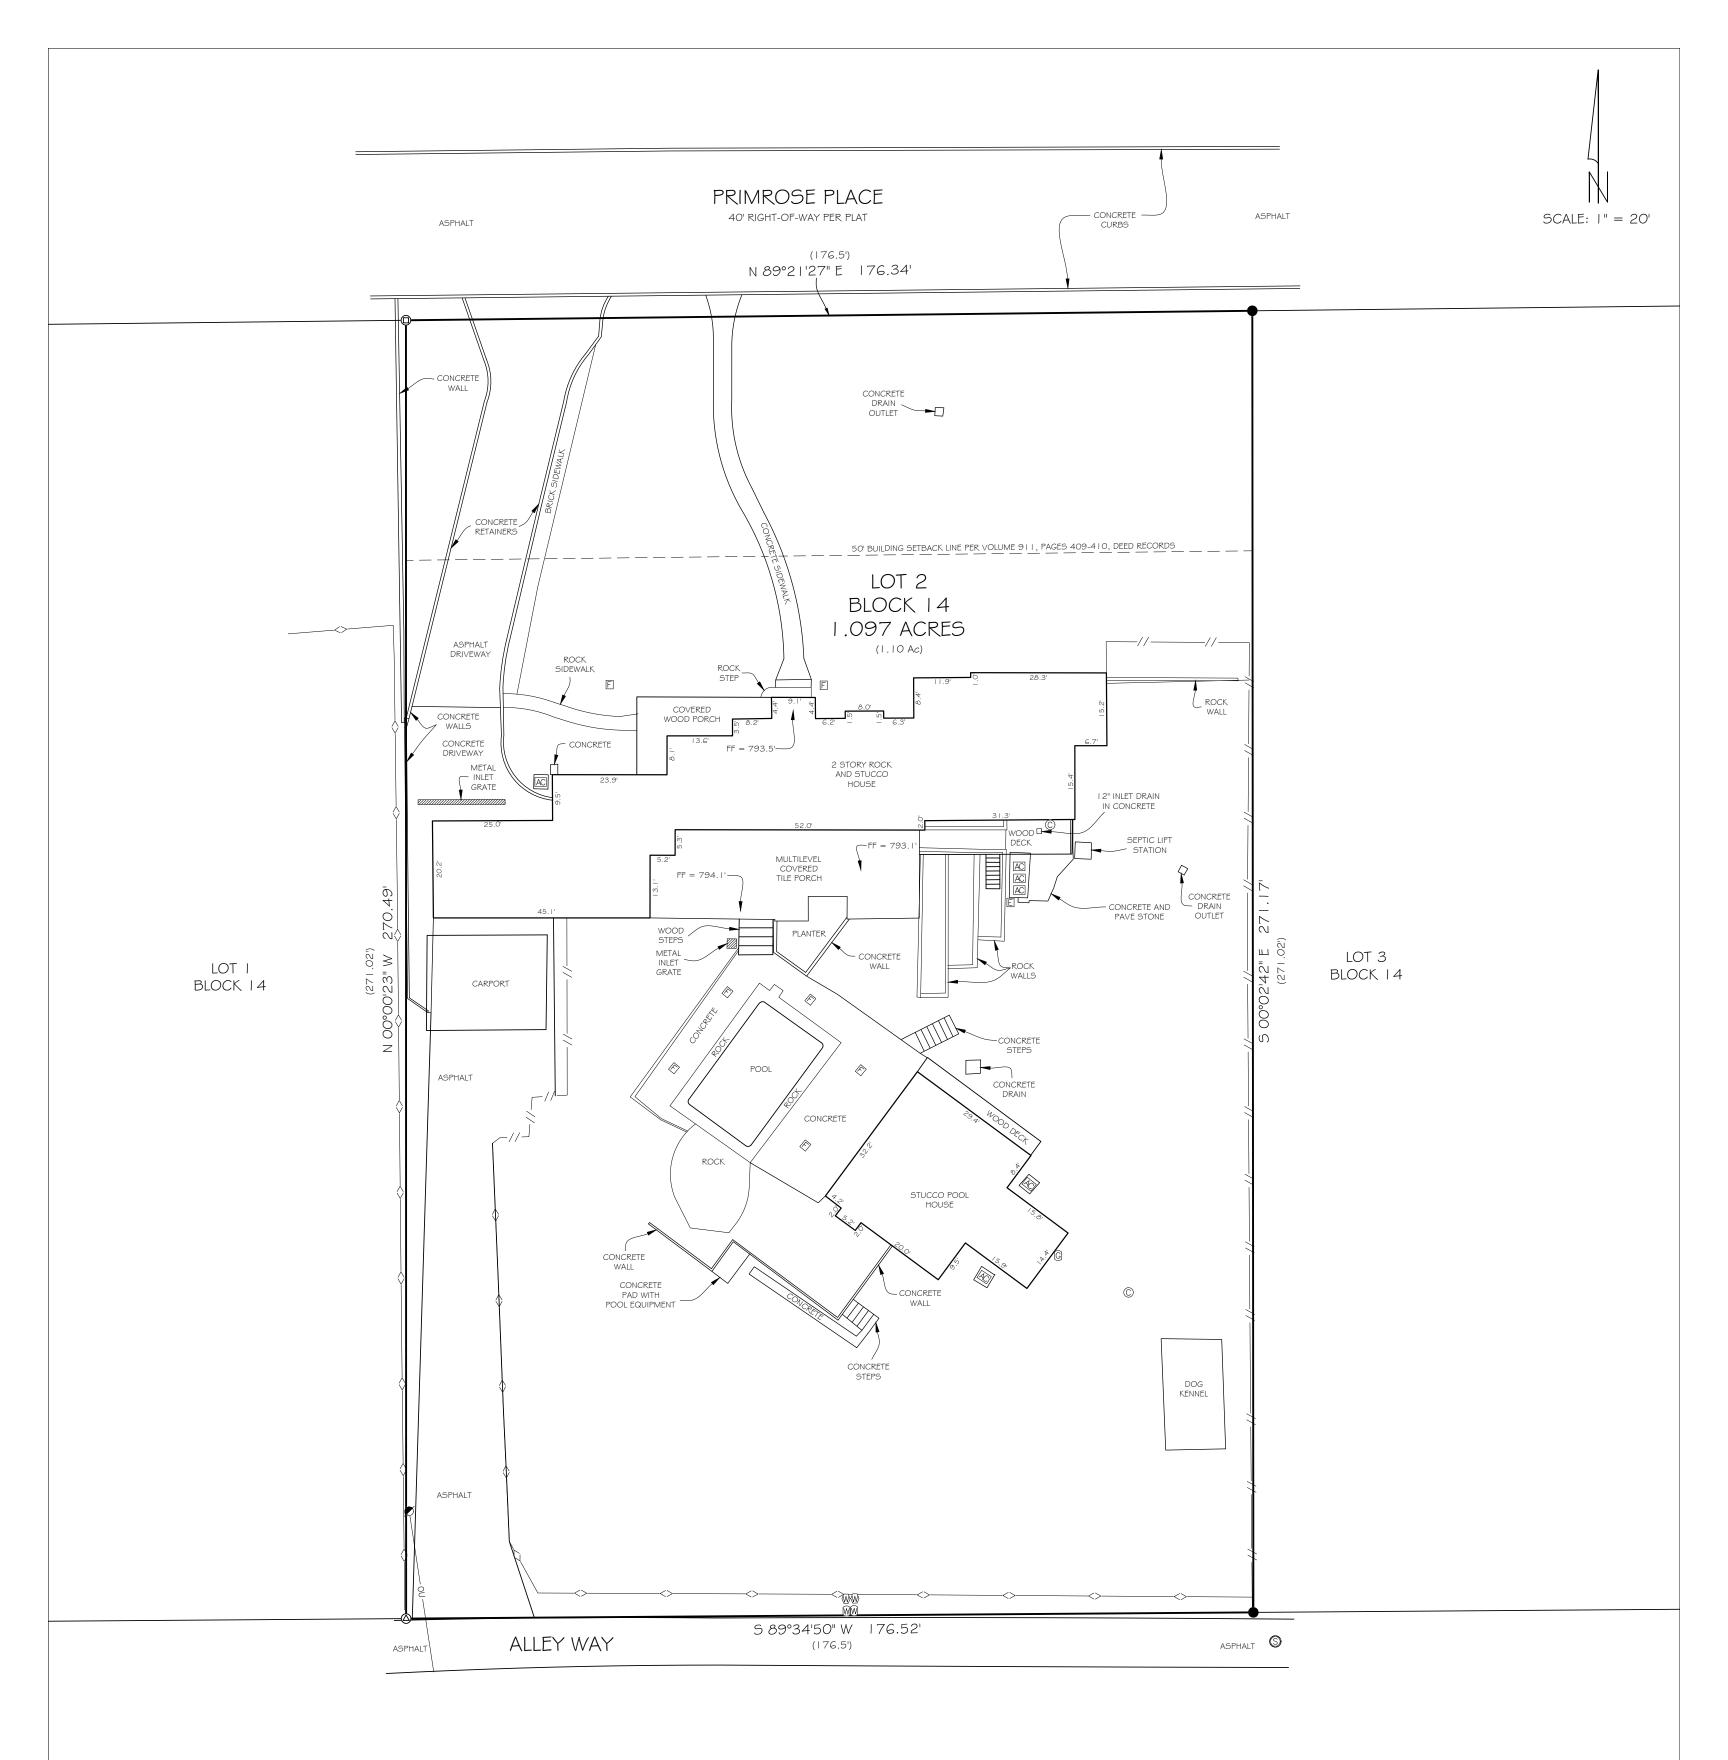

## SCHEDULE B VOLUME 712, PAGE 410, DEED RECORDS - RESTRICTIONS VOLUME 911, PAGE 409, DEED RECORDS - RESTRICTIONS

Boundary survey showing Lot 2, Block 14 in Blue Bonnet Hills Homesites recorded in Volume 642, Page 106, Deed and Plat Records, Bexar County, Texas.

## NOTES:

I) PROPOSED INSURED/BORROWER: JAMES K. SPIVEY AND SHARON Z. SPIVEY

#### 2) ADDRESS: 320 PRIMROSE PLACE

3) BASIS OF BEARING: TEXAS STATE PLANE COORDINATE SYSTEM, SOUTH CENTRAL ZONE, 4204, NAD 83.

4) THIS SURVEY IS BASED ON A TITLE COMMITMENT ISSUED BY FIRST AMERICAN TITLE GUARANTY COMPANY, G.F. NUMBER 1-200885, ISSUED DATE OF SEPTEMBER 11, 2020, EFFECTIVE DATE OF SEPTEMBER 3, 2020 AND IS SUBJECT TO ALL TERMS, CONDITIONS, LEASES AND ENCUMBRANCES STIPULATED THEREIN. THE SURVEYOR DID NOT COMPLETE AN ABSTRACT OF TITLE.

5) ONLY APPARENT UTILITIES WERE LOCATED. NO ATTEMPT HAS BEEN MADE AS PART OF THIS SURVEY TO SHOW THE EXISTENCE, SIZE, DEPTH, CONDITION, OR LOCATION OF ANY UNDERGROUND UTILITY. FOR INFORMATION REGARDING UNDERGROUND UTILITIES PLEASE CONTACT THE APPROPRIATE AGENCY.

6) FENCES NEAR THE BOUNDARY LINE MEANDER AND ARE NOT NECESSARILY ON THE BOUNDARY LINE.

7) ADJOINING PROPERTY INFORMATION SHOWN HEREON IS FOR INFORMATIONAL PURPOSES ONLY.

8) ALL BUILDING SETBACK LINES, RECORDED EASEMENTS, UNRECORDED EASEMENTS, PLAT RESTRICTIONS, DEED RESTRICTIONS AND ZONING ORDINANCES, IF ANY, SHOULD BE CONFIRMED BY THE HOME OWNERS ASSOCIATION, LANDOWNER, CITY AND/OR THE ARCHITECTURAL CONTROL COMMITTEE BEFORE ANY PLANNING OR CONSTRUCTION.

#### LEGEND

- () RECORD CALL PER VOLUME 642, PAGE 106, DEED AND PLAT RECORDS
- FOUND 1/2" IRON ROD (UNLESS OTHERWISE NOTED)
- $\bigcirc$ FOUND 1/2" IRON ROD W/ A YELLOW "RPLS 5142" PLASTIC CAP
- $\bigcirc$ FOUND 1/2" IRON ROD W/ A YELLOW "RPLS 47 I G" PLASTIC CAP
- WATER METER  $\otimes$
- $\mathbb{W}$ WATER VALVE F
- ELECTRIC PEDESTAL/BOX
- G GAS VALVE S SANITARY SEWER MANHOLE
- C SANITARY SEWER CLEANOUT
- A/C PAD AC
- Ε ELECTRIC PEDESTAL/BOX
- Ø METER POLE
- OVERHEAD UTILITIES -00-----—//— WOOD FENCE
- CHAIN-LINK FENCE - <> -

I HEREBY CERTIFY THAT THIS SURVEY WAS MADE ON THE GROUND AND THAT THIS PLAT CORRECTLY REPRESENTS THE FACTS FOUND AT THE TIME OF THIS SURVEY.

Wes Rexrode - Pfeiffer Land Surveying Registered Professional Land Surveyor No. 6001 Boerne, Texas 78006 Ph. 830 - 249 - 3385