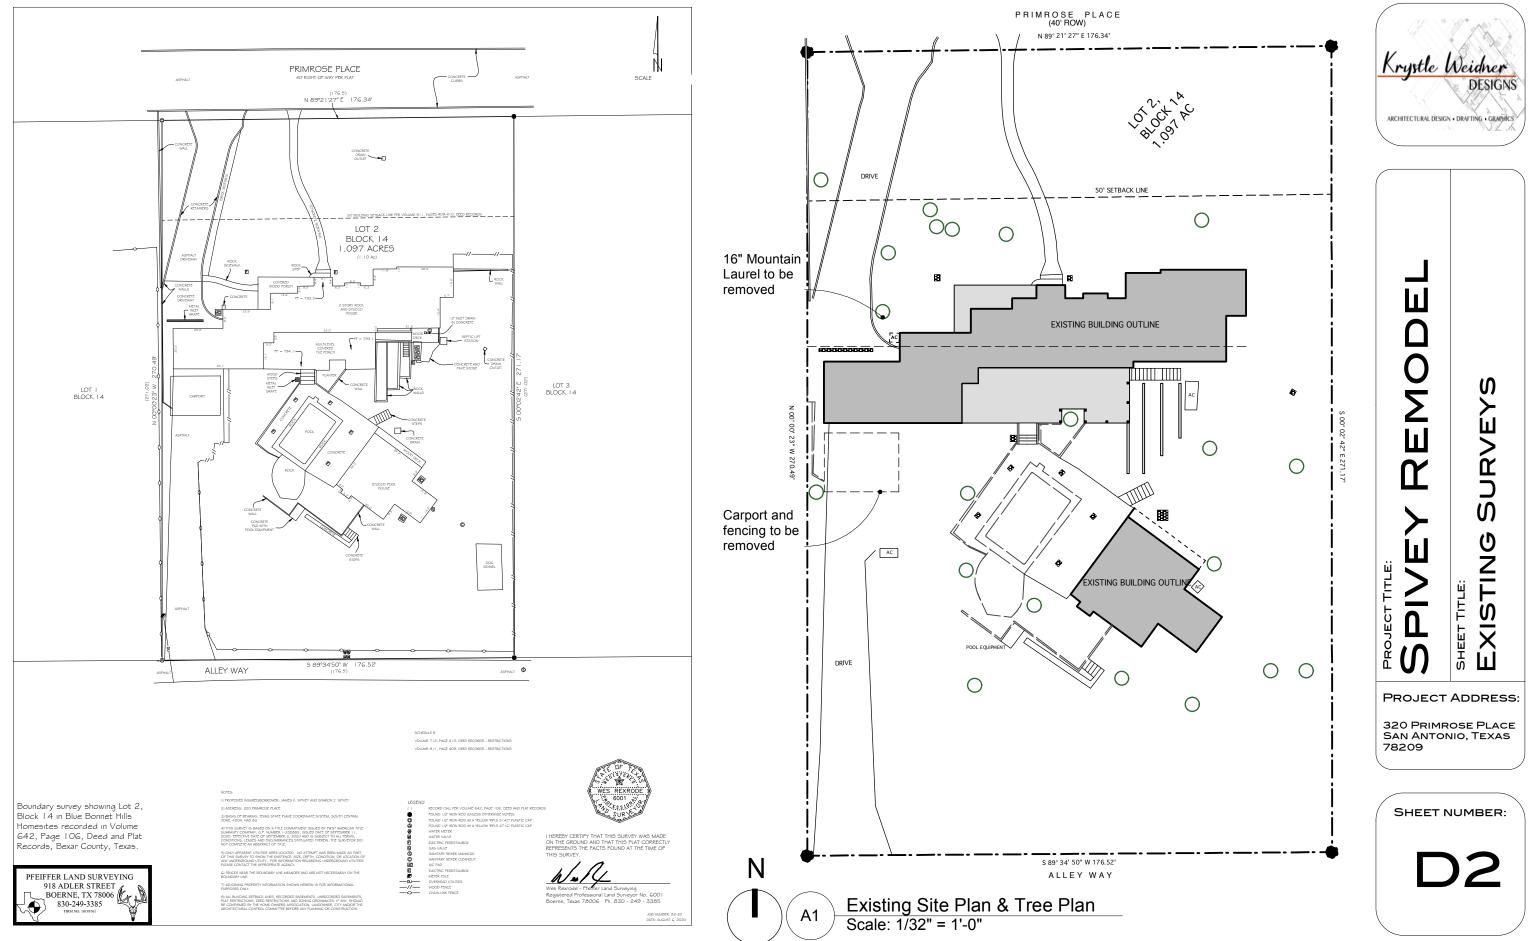

## SCHEDULE B VOLUME 712, PAGE 410, DEED RECORDS - RESTRICTIONS VOLUME 911, PAGE 409, DEED RECORDS - RESTRICTIONS

Boundary survey showing Lot 2, Block 14 in Blue Bonnet Hills Homesites recorded in Volume 642, Page 106, Deed and Plat Records, Bexar County, Texas.

## NOTES:

I) PROPOSED INSURED/BORROWER: JAMES K. SPIVEY AND SHARON Z. SPIVEY

#### 2) ADDRESS: 320 PRIMROSE PLACE

3) BASIS OF BEARING: TEXAS STATE PLANE COORDINATE SYSTEM, SOUTH CENTRAL ZONE, 4204, NAD 83.

4) THIS SURVEY IS BASED ON A TITLE COMMITMENT ISSUED BY FIRST AMERICAN TITLE GUARANTY COMPANY, G.F. NUMBER 1-200885, ISSUED DATE OF SEPTEMBER 11, 2020, EFFECTIVE DATE OF SEPTEMBER 3, 2020 AND IS SUBJECT TO ALL TERMS, CONDITIONS, LEASES AND ENCUMBRANCES STIPULATED THEREIN. THE SURVEYOR DID NOT COMPLETE AN ABSTRACT OF TITLE.

5) ONLY APPARENT UTILITIES WERE LOCATED. NO ATTEMPT HAS BEEN MADE AS PART OF THIS SURVEY TO SHOW THE EXISTENCE, SIZE, DEPTH, CONDITION, OR LOCATION OF ANY UNDERGROUND UTILITY. FOR INFORMATION REGARDING UNDERGROUND UTILITIES PLEASE CONTACT THE APPROPRIATE AGENCY.

6) FENCES NEAR THE BOUNDARY LINE MEANDER AND ARE NOT NECESSARILY ON THE BOUNDARY LINE.

7) ADJOINING PROPERTY INFORMATION SHOWN HEREON IS FOR INFORMATIONAL PURPOSES ONLY.

8) ALL BUILDING SETBACK LINES, RECORDED EASEMENTS, UNRECORDED EASEMENTS, PLAT RESTRICTIONS, DEED RESTRICTIONS AND ZONING ORDINANCES, IF ANY, SHOULD BE CONFIRMED BY THE HOME OWNERS ASSOCIATION, LANDOWNER, CITY AND/OR THE ARCHITECTURAL CONTROL COMMITTEE BEFORE ANY PLANNING OR CONSTRUCTION.

#### LEGEND

- () RECORD CALL PER VOLUME 642, PAGE 106, DEED AND PLAT RECORDS
- FOUND 1/2" IRON ROD (UNLESS OTHERWISE NOTED)
- $\bigcirc$ FOUND 1/2" IRON ROD W/ A YELLOW "RPLS 5142" PLASTIC CAP
- $\bigcirc$ FOUND 1/2" IRON ROD W/ A YELLOW "RPLS 47 I G" PLASTIC CAP
- WATER METER  $\otimes$
- $\mathbb{W}$ WATER VALVE F
- ELECTRIC PEDESTAL/BOX
- G GAS VALVE S SANITARY SEWER MANHOLE
- C SANITARY SEWER CLEANOUT
- A/C PAD AC
- Ε ELECTRIC PEDESTAL/BOX
- Ø METER POLE
- OVERHEAD UTILITIES -00-----—//— WOOD FENCE
- CHAIN-LINK FENCE - <> -

I HEREBY CERTIFY THAT THIS SURVEY WAS MADE ON THE GROUND AND THAT THIS PLAT CORRECTLY REPRESENTS THE FACTS FOUND AT THE TIME OF THIS SURVEY.

Wes Rexrode - Pfeiffer Land Surveying Registered Professional Land Surveyor No. 6001 Boerne, Texas 78006 Ph. 830 - 249 - 3385

Topographic and tree survey showing Lot 2, Block 14 in Blue Bonnet Hills Homesites recorded in Volume 642, Page 106, Deed and Plat Records, Bexar County, Texas.

PFEIFFER LAND SURVEYING 918 ADLER STREET BOERNE, TX 78006 830-249-3385 FIRM NO. 10193761