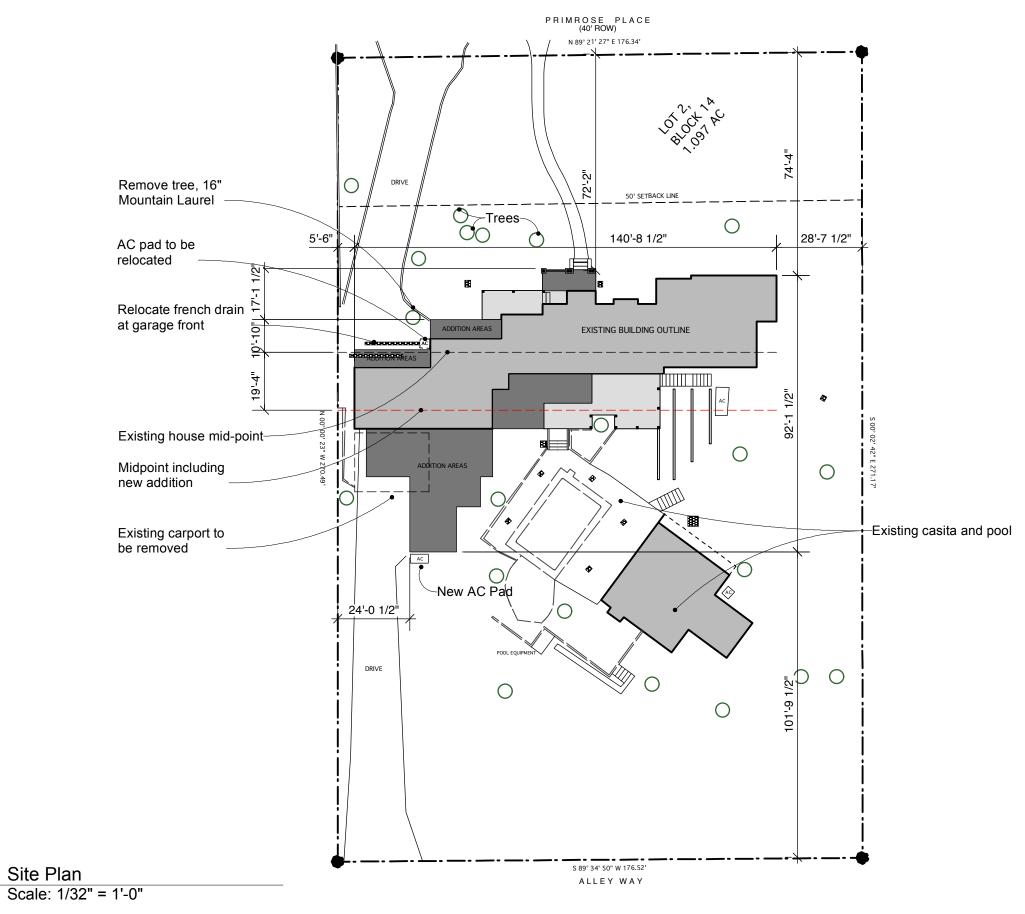

### Case No. 833F - 320 Primrose

Request of Jim and Sharon Spivey, owners, for the significance review of the existing main structure and compatibility review of the proposed design located at 320 Primrose in order to demolish 66% of the existing roof and 53% of the street facing façade in order to remodel and add to the front and rear of the existing single-family residence with attached accessory structure under Demolition Review Ordinance No. 1860 (April 12, 2010).

To whom it may concern;

This project entails a 1,304 Square foot addition and remodel of the existing residential structure. Areas included in the remodel affect the Kitchen, Dining and Living Areas. The addition includes a Master Bedroom and Bathroom suite to the rear of the house. A new covered entry porch has also been added to the front, street facing facade. Various cosmetic and material upgrades shall be made to the interior including bathroom fixtures and flooring.

Included in the calculations of demolition and square footage, but to be applied for in a separate permit and variance application are the additions to the Garage and Storage which include raising the current plate height to 9'-6" AFF.

The lot slopes more than 10% and the existing site drainage system is to remain in place. The addition and remodeled areas are to be constructed in similar materials and colors to match the existing home. The roof will be updated to a metal roof, matching the slope of the current residence. The areas of the remodel will raise the plate height to 10'-0" AFF, but the overall ridge height of the structure is to increase by a maximum of 5'-0".