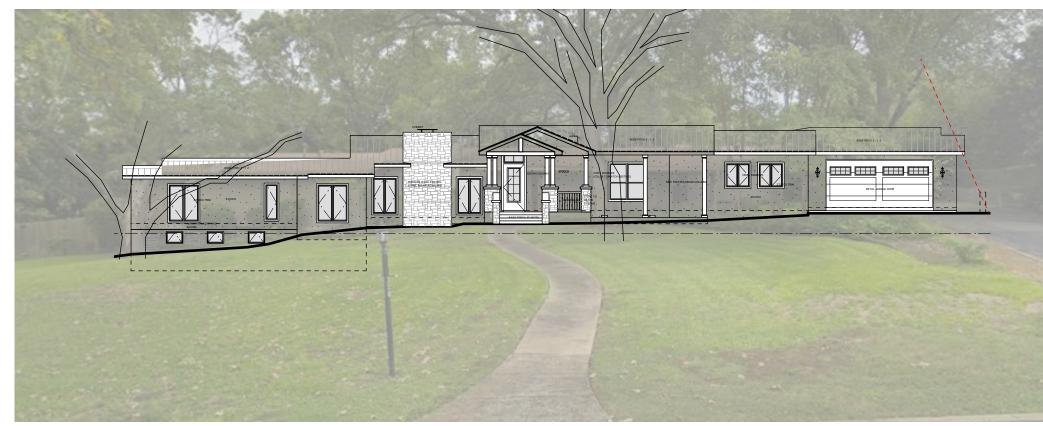

To whom it may concern;

This project entails a 1,304 Square foot addition and remodel of the existing residential structure. Areas included in the remodel affect the Kitchen, Dining and Living Areas. The addition includes a Master Bedroom and Bathroom suite to the rear of the house. A new covered entry porch has also been added to the front, street facing facade. Various cosmetic and material upgrades shall be made to the interior including bathroom fixtures and flooring.

The lot slopes more than 10% and the existing site drainage system is to remain in place. The addition and remodeled areas are to be constructed in similar materials and colors to match the existing home. The roof will be updated to a metal roof, matching the slope of the current residence. The areas of the remodel will raise the plate height to 10'-0" AFF, but the overall ridge height of the structure is to increase by a maximum of 5'-0".