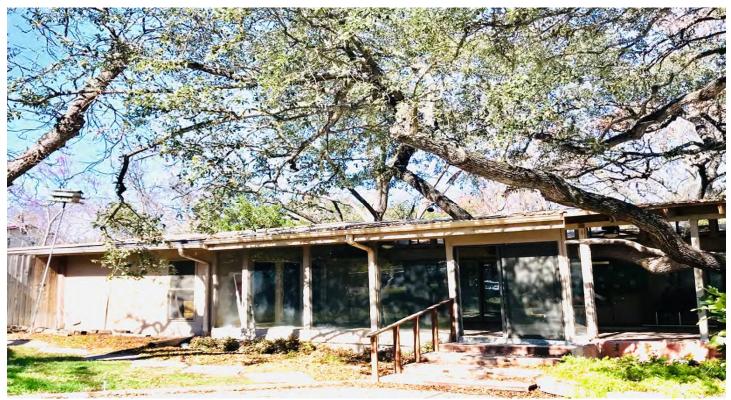

### Case No. 833F - 320 Primrose

Request of Jim and Sharon Spivey, owners, for the significance review of the existing main structure and compatibility review of the proposed design located at 320 Primrose in order to demolish 66% of the existing roof and 53% of the street facing façade in order to remodel and add to the front and rear of the existing single-family residence with attached accessory structure under Demolition Review Ordinance No. 1860 (April 12, 2010).

To whom it may concern;

This project entails a 1,304 Square foot addition and remodel of the existing residential structure. Areas included in the remodel affect the Kitchen, Dining and Living Areas. The addition includes a Master Bedroom and Bathroom suite to the rear of the house. A new covered entry porch has also been added to the front, street facing facade. Various cosmetic and material upgrades shall be made to the interior including bathroom fixtures and flooring.

The lot slopes more than 10% and the existing site drainage system is to remain in place. The addition and remodeled areas are to be constructed in similar materials and colors to match the existing home. The roof will be updated to a metal roof, matching the slope of the current residence. The areas of the remodel will raise the plate height to 10'-0" AFF, but the overall ridge height of the structure is to increase by a maximum of 5'-0".