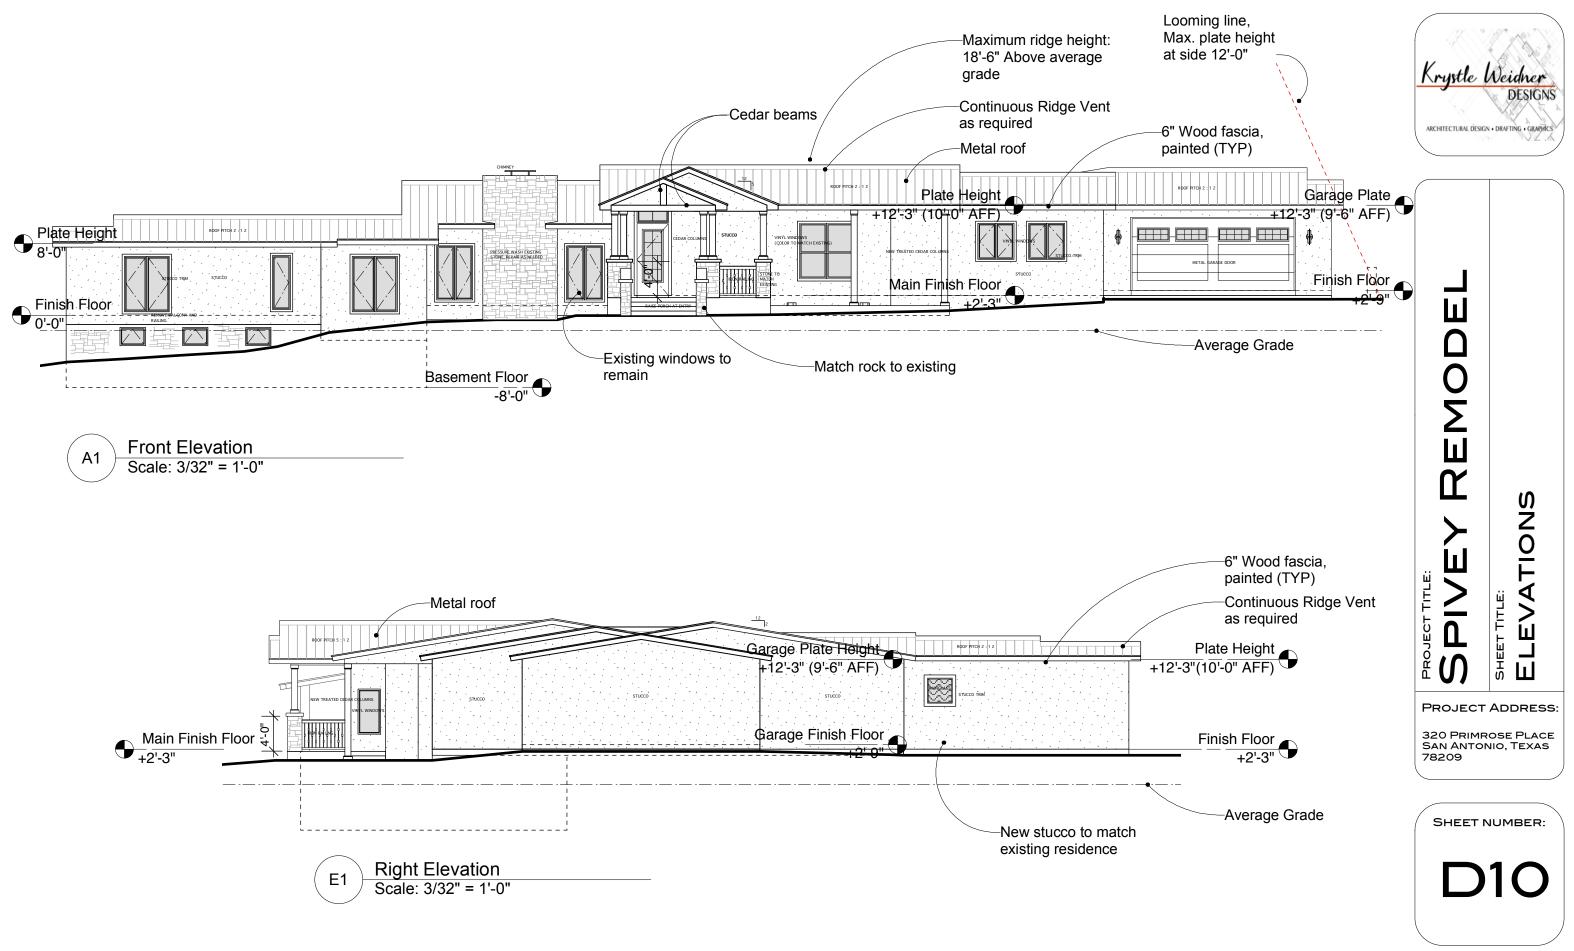

### Case No. 833F - 320 Primrose

Request of Jim and Sharon Spivey, owners, for the significance review of the existing main structure and compatibility review of the proposed design located at 320 Primrose in order to demolish 66% of the existing roof and 53% of the street facing façade in order to remodel and add to the front and rear of the existing single-family residence with attached accessory structure under Demolition Review Ordinance No. 1860 (April 12, 2010).

To whom it may concern;

This project entails a 1,304 Square foot addition and remodel of the existing residential structure. Areas included in the remodel affect the Kitchen, Dining and Living Areas. The addition includes a Master Bedroom and Bathroom suite to the rear of the house. A new covered entry porch has also been added to the front, street facing facade. Various cosmetic and material upgrades shall be made to the interior including bathroom fixtures and flooring.

Included in the calculations of demolition and square footage, but to be applied for in a separate permit and variance application are the additions to the Garage and Storage which include raising the current plate height to 9'-6" AFF.

The lot slopes more than 10% and the existing site drainage system is to remain in place. The addition and remodeled areas are to be constructed in similar materials and colors to match the existing home. The roof will be updated to a metal roof, matching the slope of the current residence. The areas of the remodel will raise the plate height to 10'-0" AFF, but the overall ridge height of the structure is to increase by a maximum of 5'-0".