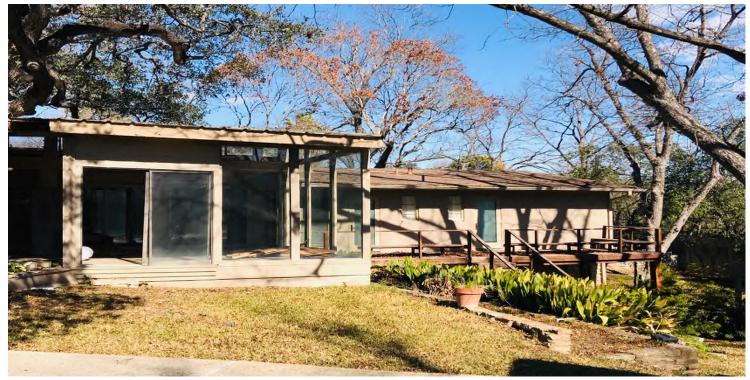

### Case No. 833F - 320 Primrose

Request of Jim and Sharon Spivey, owners, for the significance review of the existing main structure and compatibility review of the proposed design located at 320 Primrose in order to demolish 66% of the existing roof and 53% of the street facing façade in order to remodel and add to the front and rear of the existing single-family residence with attached accessory structure under Demolition Review Ordinance No. 1860 (April 12, 2010).

To whom it may concern;

This project entails a 1,304 Square foot addition and remodel of the existing residential structure. Areas included in the remodel affect the Kitchen, Dining and Living Areas. The addition includes a Master Bedroom and Bathroom suite to the rear of the house. A new covered entry porch has also been added to the front, street facing facade. Various cosmetic and material upgrades shall be made to the interior including bathroom fixtures and flooring.

The lot slopes more than 10% and the existing site drainage system is to remain in place. The addition and remodeled areas are to be constructed in similar materials and colors to match the existing home. The roof will be updated to a metal roof, matching the slope of the current residence. The areas of the remodel will raise the plate height to 10'-0" AFF, but the overall ridge height of the structure is to increase by a maximum of 5'-0".