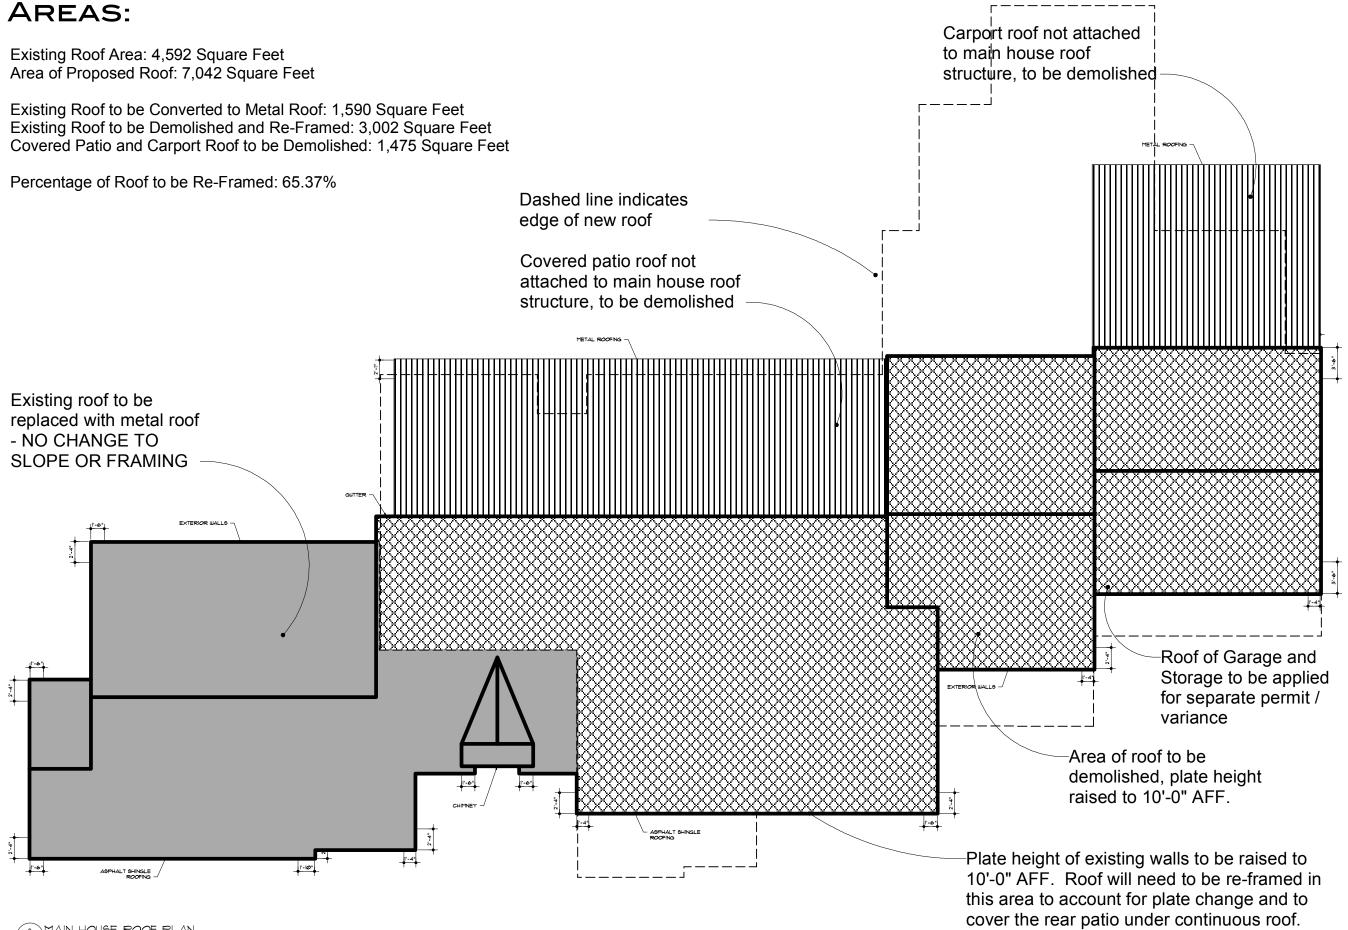

### Case No. 833F - 320 Primrose

Request of Jim and Sharon Spivey, owners, for the significance review of the existing main structure and compatibility review of the proposed design located at 320 Primrose in order to demolish 66% of the existing roof and 53% of the street facing façade in order to remodel and add to the front and rear of the existing single-family residence with attached accessory structure under Demolition Review Ordinance No. 1860 (April 12, 2010).

The lot slopes more than 10% and the existing site drainage system is to remain in place. The addition and remodeled areas are to be constructed in similar materials and colors to match the existing home. The roof will be updated to a metal roof, matching the slope of the current residence. The areas of the remodel will raise the plate height to 10'-0" AFF, but the overall ridge height of the structure is to increase by a maximum of 5'-0".