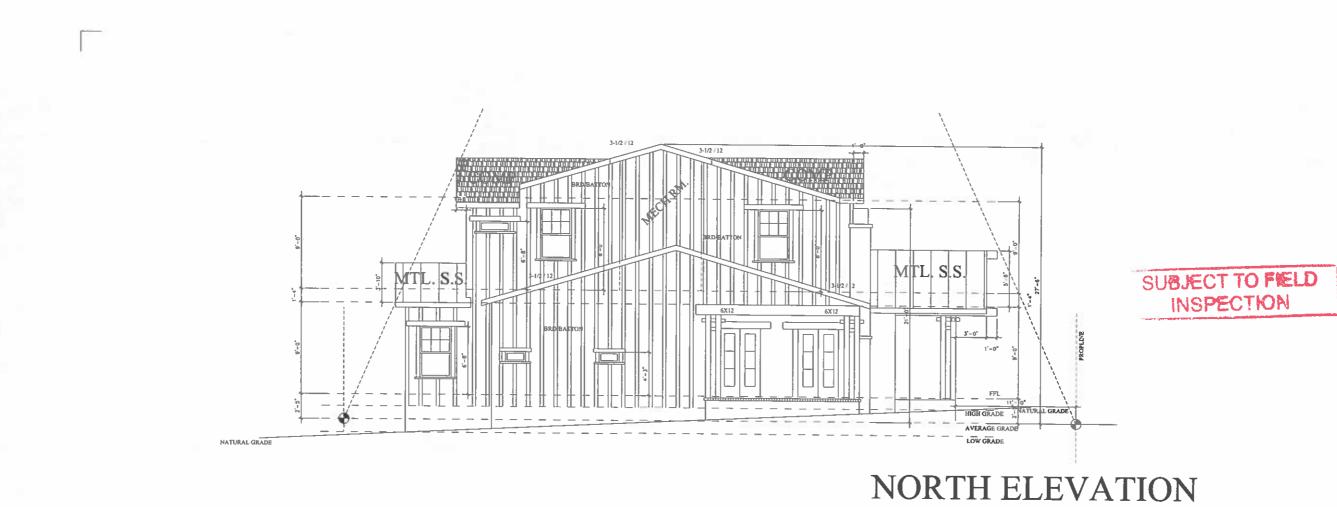

1/4" = 1'-0"

WEST ELEVATION

C:\Llsers\Myles\Desktop\DWG 2017\271 RETAMA.dwg, 3/20/2025 3:29:35 PM, PDF995

FOUNDATION FORM BOARD SURVEY REQUIRED PRIOR TO FOUNDATION INSPECTION