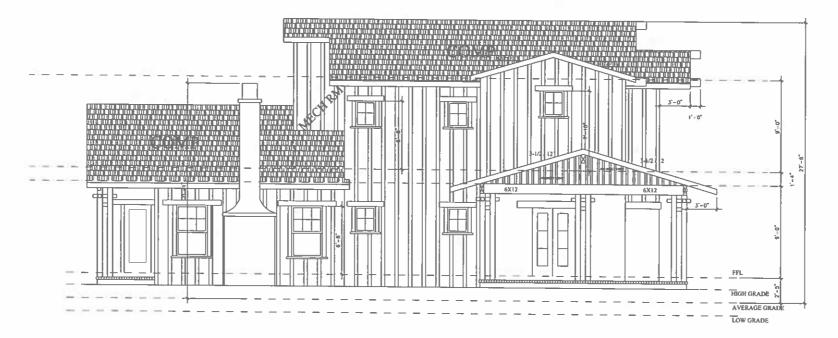

C:\Llsers\Myles\Desktop\DWG 2017\271 RETAMA.dwg, 3/20/2025 3:26:16 PM, PDF995

1 ELEVAIION1/4" = 1'-0"

C:\Users\Myles\Desktop\DWG 2017\271 RETAMA.dwg, 3/20/2025 3:28:45 PM, PDF995