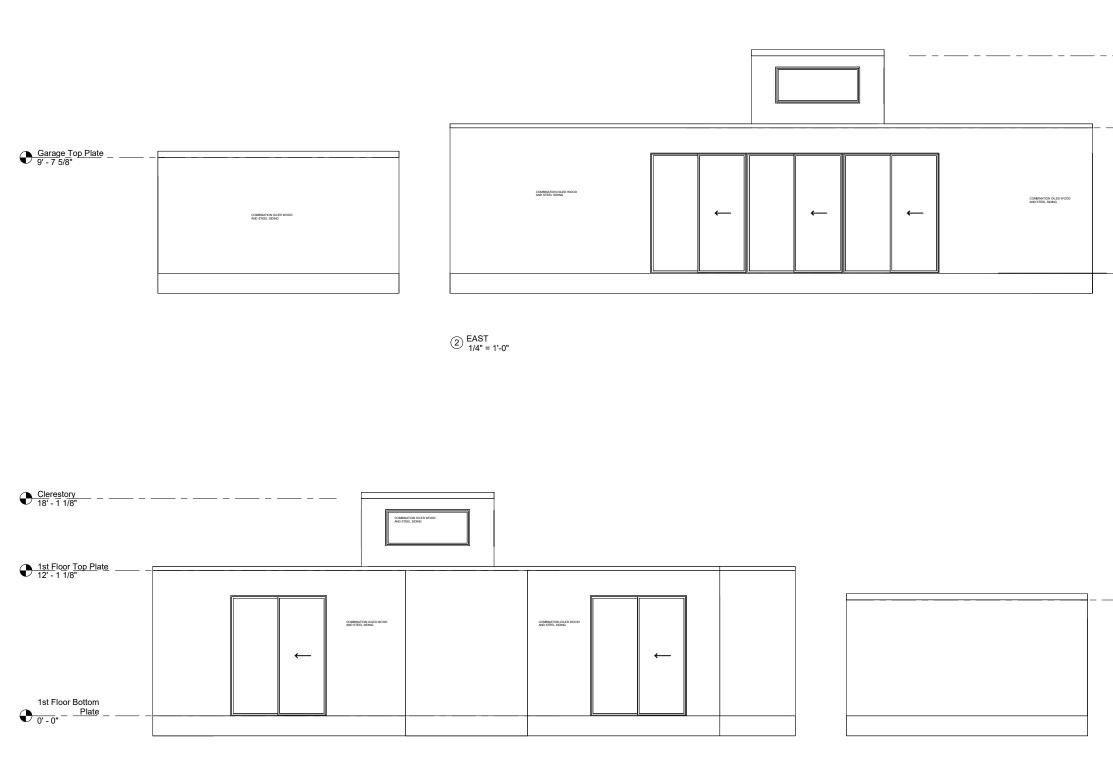

#### ② NORTH 1/4" = 1'-0"

① WEST 1/4" = 1'-0"

|                                            | td-b.com                                                                                                                                                                               |
|--------------------------------------------|----------------------------------------------------------------------------------------------------------------------------------------------------------------------------------------|
|                                            | tailored design-build lc                                                                                                                                                               |
| <u>Clerestory</u><br>18' - 1 1/8"          | Consultant : TAILORED DESIGN-BUILD L C<br>Address: 3407 FOOTHILL TERRACE AUS-TX 78731<br>Phone: 512-656-4661<br>e-mail: JHA@TD-B.COM                                                   |
| 1st <u>Floor Top Plate</u><br>12' - 1 1/8" |                                                                                                                                                                                        |
| 1st Floor Bottom<br>- Plate<br>0' - 0" €   | Consultant<br>Address<br>Phone<br>Fax<br>e-mail<br>Consultant<br>Address<br>Address<br>Phone<br>Fax<br>e-mail<br>Consultant<br>Address<br>Address<br>Address<br>Phone<br>Fax<br>e-mail |
|                                            | No. Description Date                                                                                                                                                                   |
|                                            |                                                                                                                                                                                        |
|                                            |                                                                                                                                                                                        |
|                                            |                                                                                                                                                                                        |
| Garage Top Plate<br>9' - 7 5/8"            |                                                                                                                                                                                        |
|                                            |                                                                                                                                                                                        |
|                                            |                                                                                                                                                                                        |
|                                            | 328 ALBANY ST<br>78209                                                                                                                                                                 |
|                                            |                                                                                                                                                                                        |
|                                            | Project number 11.1                                                                                                                                                                    |
|                                            | Project number 11.1<br>Date 5/28/25<br>Drawn by JHA<br>Checked by JHA                                                                                                                  |