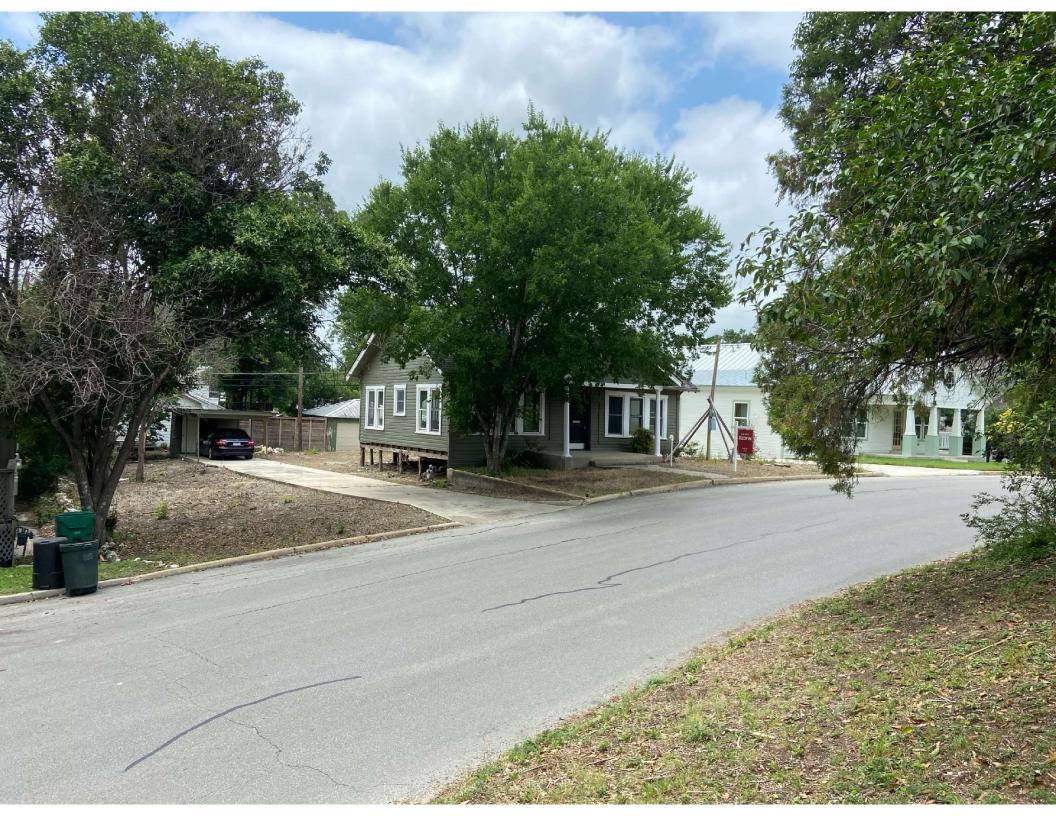

### Case No. 986F - 328 Albany St

Request of Jahan Ahmadi of BB Puerto LLC, applicant, representing Daryl Lange, owner, for the significance review of the existing main structure and compatibility review of the proposed design located at 328 Albany St in order to demolish 100% of the existing structure and construct a new single-family residence with detached garage under Demolition Review Ordinance No. 1860 (April 12, 2010).

As per the Final Review checklist, I am to offer my description and desire for the proposed development at 328 Albany Street 78209: My sincere wish and hope is to construct a single family, single story build to replace a half torn down & gutted former home at the same address. I intend to remove the driveway approach located on Albany to further harmonize and beautify the streetscape and will designate the alley access and the primary means of ingress and egress.

My aim with the proposed design is to create a hill country home with contemporary and modern design inspirations: specifically a house offering generous natural light, warm textures and soft tones.

The proposed single family, single story build promotes neighboring and neighborhood architectural values, scale, and massing rarely seen with new construction: as many new builds seek to maximize vertical height, generating 2 or more stories. This single story development will directly complement existing values local to the address by offering softer, less ostentatious, but architecturally significant build