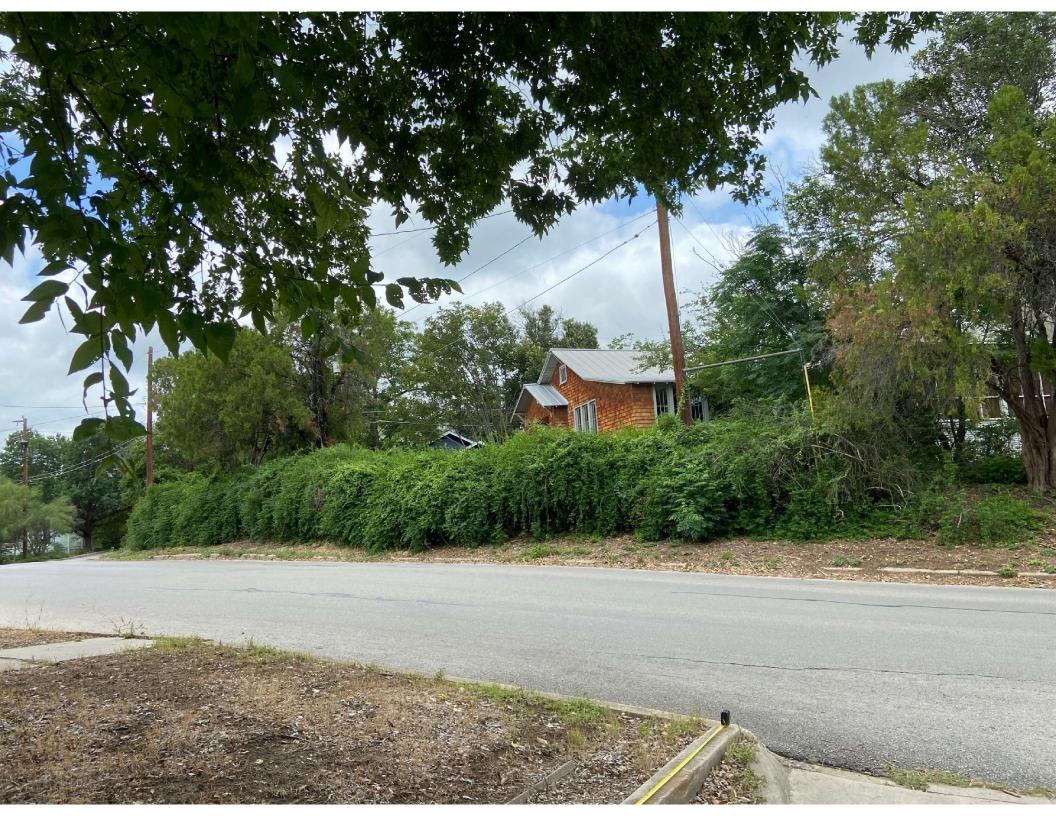

### Case No. 986F - 328 Albany St

Request of Jahan Ahmadi of BB Puerto LLC, applicant, representing Daryl Lange, owner, for the significance review of the existing main structure and compatibility review of the proposed design located at 328 Albany St in order to demolish 100% of the existing structure and construct a new single-family residence with detached garage under Demolition Review Ordinance No. 1860 (April 12, 2010).

As per the Final Review checklist, I am to offer my description and desire for the proposed development at 328 Albany Street 78209: My sincere wish and hope is to construct a single family, single story build to replace a half torn down & gutted former home at the same address. I intend to remove the driveway approach located on Albany to further harmonize and beautify the streetscape and will designate the alley access and the primary means of ingress and egress.

The building referenced a one-story single-family dwelling. Drawings of the existing structural framing have not been provided for our use. The date of the original construction of the building is approximately 1934. A qualified representative from our office has visited the site to observe the visible condition of the existing structure.

Based on our understanding, the building is framed as follows: wood framing with pier and beam foundation. The walls and roof are all standard & simple wood construction. It was originally approximately 1282 s.f. The building has the rear wall removed and as such, has no lateral bracing to resist wind forces. In its current condition, the building is a hazard to the public and should be demolished as soon as possible. The area around the building should not allow the public near the structure. Only personnel trained in construction safety should approach.