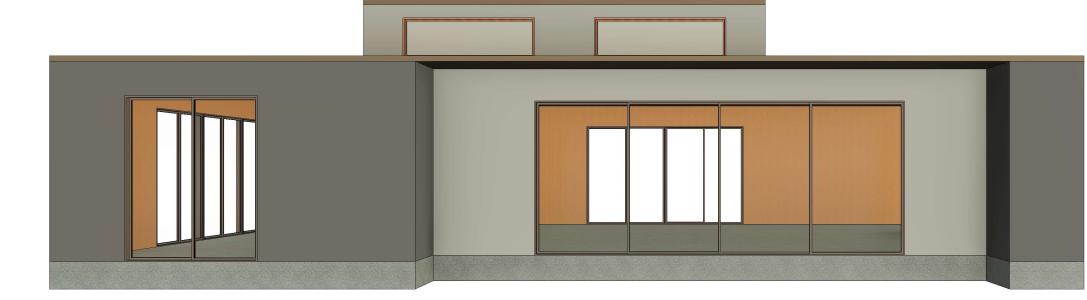

#### ② NORTH 1/4" = 1'-0"

① WEST 1/4" = 1'-0"

|                                            | td-b.com                                                                                                                                                                               |
|--------------------------------------------|----------------------------------------------------------------------------------------------------------------------------------------------------------------------------------------|
|                                            | tailored design-build lc                                                                                                                                                               |
| <u>Clerestory</u><br>18' - 1 1/8"          | Consultant : TAILORED DESIGN-BUILD L C<br>Address: 3407 FOOTHILL TERRACE AUS-TX 78731<br>Phone: 512-656-4661<br>e-mail: JHA@TD-B.COM                                                   |
| 1st <u>Floor Top Plate</u><br>12' - 1 1/8" |                                                                                                                                                                                        |
| 1st Floor Bottom<br>- Plate<br>0' - 0" €   | Consultant<br>Address<br>Phone<br>Fax<br>e-mail<br>Consultant<br>Address<br>Address<br>Phone<br>Fax<br>e-mail<br>Consultant<br>Address<br>Address<br>Address<br>Phone<br>Fax<br>e-mail |
|                                            | No. Description Date                                                                                                                                                                   |
|                                            |                                                                                                                                                                                        |
|                                            |                                                                                                                                                                                        |
|                                            |                                                                                                                                                                                        |
| Garage Top Plate<br>9' - 7 5/8"            |                                                                                                                                                                                        |
|                                            |                                                                                                                                                                                        |
|                                            |                                                                                                                                                                                        |
|                                            | 328 ALBANY ST<br>78209                                                                                                                                                                 |
|                                            |                                                                                                                                                                                        |
|                                            | Project number 11.1                                                                                                                                                                    |
|                                            | Project number 11.1<br>Date 5/28/25<br>Drawn by JHA<br>Checked by JHA                                                                                                                  |