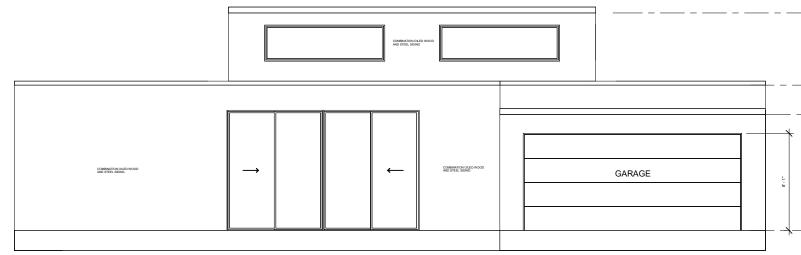

### Case No. 986F - 328 Albany St

Request of Jahan Ahmadi of BB Puerto LLC, applicant, representing Daryl Lange, owner, for the significance review of the existing main structure and compatibility review of the proposed design located at 328 Albany St in order to demolish 100% of the existing structure and construct a new single-family residence with detached garage under Demolition Review Ordinance No. 1860 (April 12, 2010).

My aim with the proposed design is to create a hill country home with contemporary and modern design inspirations: specifically a house offering generous natural light, warm textures and soft tones.

The proposed single family, single story build promotes neighboring and neighborhood architectural values, scale, and massing rarely seen with new construction: as many new builds seek to maximize vertical height, generating 2 or more stories. This single story development will directly complement existing values local to the address by offering softer, less ostentatious, but architecturally significant build