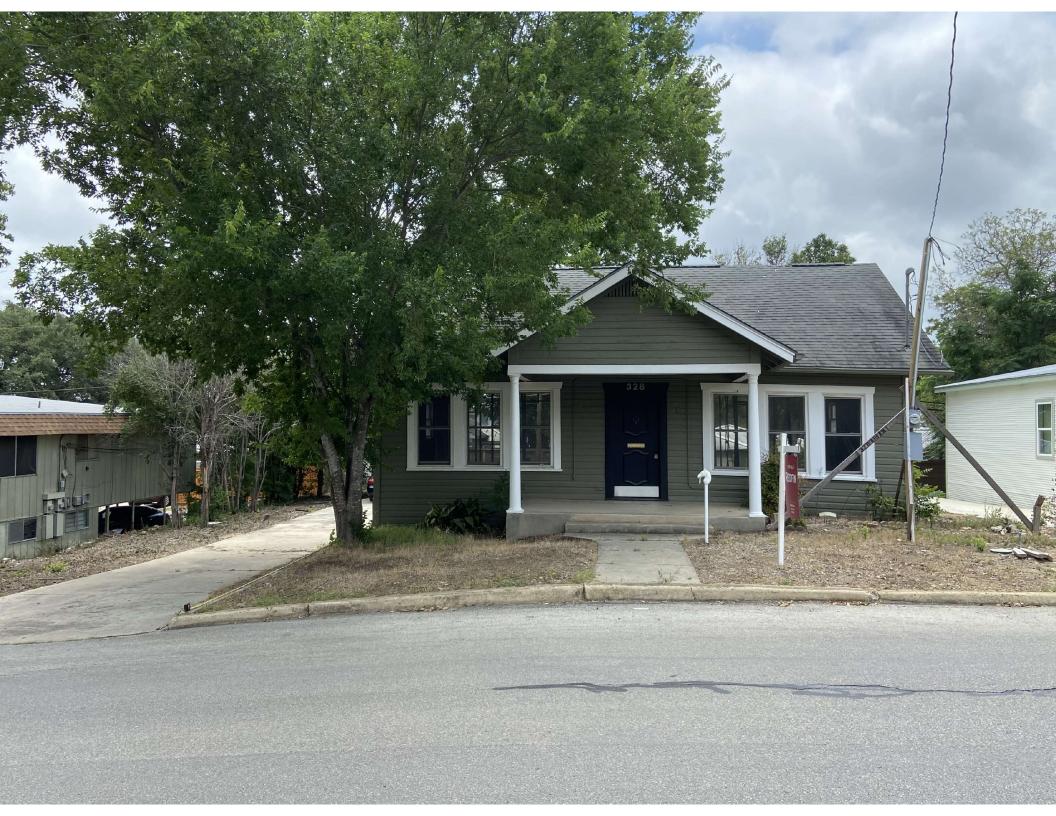

### Case No. 986F - 328 Albany St

Request of Jahan Ahmadi of BB Puerto LLC, applicant, representing Daryl Lange, owner, for the significance review of the existing main structure and compatibility review of the proposed design located at 328 Albany St in order to demolish 100% of the existing structure and construct a new single-family residence with detached garage under Demolition Review Ordinance No. 1860 (April 12, 2010).

As per the Final Review checklist, I am to offer my description and desire for the proposed development at 328 Albany Street 78209: My sincere wish and hope is to construct a single family, single story build to replace a half torn down & gutted former home at the same address. I intend to remove the driveway approach located on Albany to further harmonize and beautify the streetscape and will designate the alley access and the primary means of ingress and egress.

The building referenced a one-story single-family dwelling. Drawings of the existing structural framing have not been provided for our use. The date of the original construction of the building is approximately 1934. A qualified representative from our office has visited the site to observe the visible condition of the existing structure.