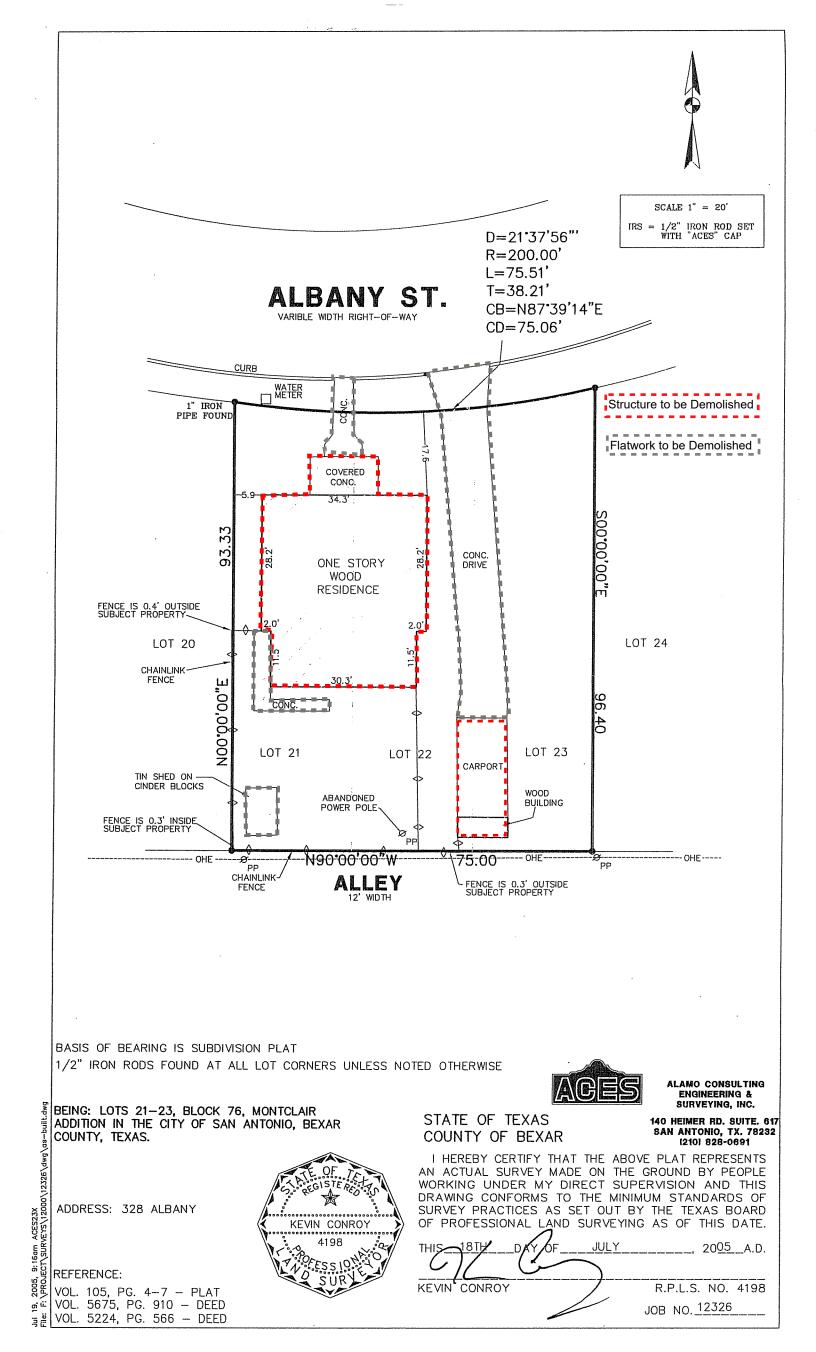

### Case No. 986F - 328 Albany St

Request of Jahan Ahmadi of BB Puerto LLC, applicant, representing Daryl Lange, owner, for the significance review of the existing main structure and compatibility review of the proposed design located at 328 Albany St in order to demolish 100% of the existing structure and construct a new single-family residence with detached garage under Demolition Review Ordinance No. 1860 (April 12, 2010).

As per the Final Review checklist, I am to offer my description and desire for the proposed development at 328 Albany Street 78209: My sincere wish and hope is to construct a single family, single story build to replace a half torn down & gutted former home at the same address. I intend to remove the driveway approach located on Albany to further harmonize and beautify the streetscape and will designate the alley access and the primary means of ingress and egress.

The building referenced a one-story single-family dwelling. Drawings of the existing structural framing have not been provided for our use. The date of the original construction of the building is approximately 1934. A qualified representative from our office has visited the site to observe the visible condition of the existing structure.

Based on our understanding, the building is framed as follows: wood framing with pier and beam foundation. The walls and roof are all standard & simple wood construction. It was originally approximately 1282 s.f. The building has the rear wall removed and as such, has no lateral bracing to resist wind forces. In its current condition, the building is a hazard to the public and should be demolished as soon as possible. The area around the building should not allow the public near the structure. Only personnel trained in construction safety should approach.

Safety measures by the owner shall be employed before, during, and after demolition to protect the public and adjacent properties. Safety during demolition remains the sole responsibility of the owner. The scope of work is at the rear of this multi-family dwelling, there is a possibility of the presence of asbestos containing materials in the shingle siding.