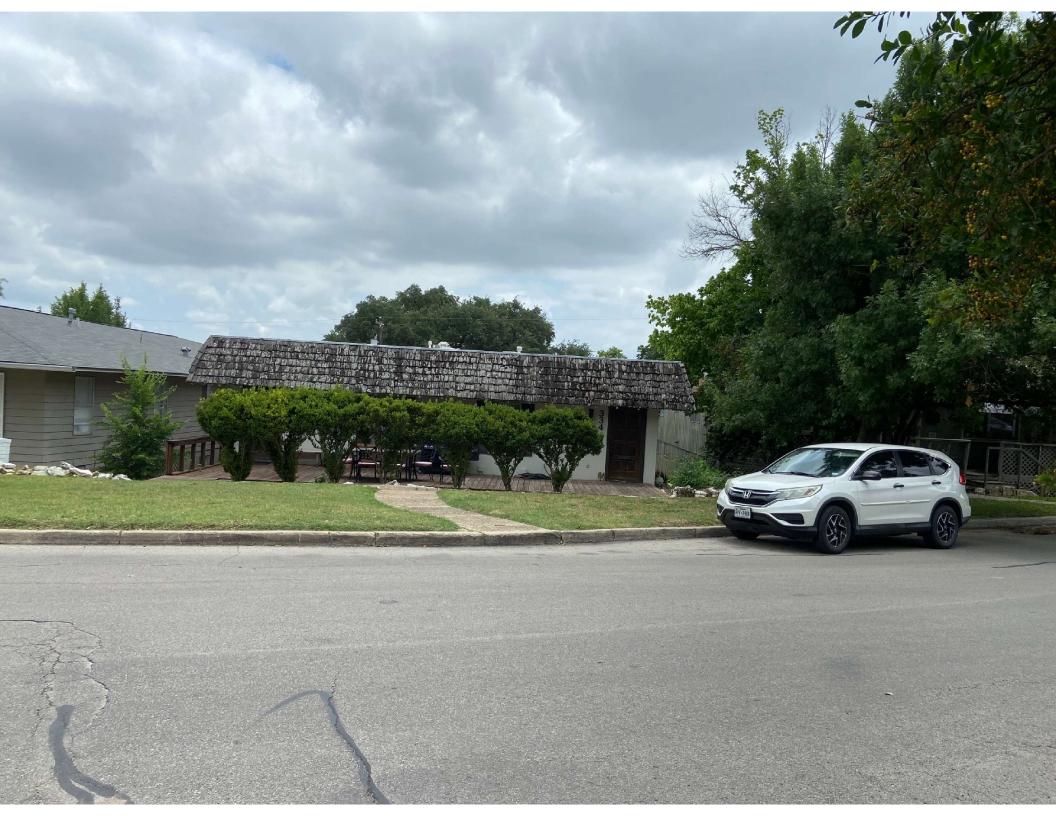

### Case No. 986F - 328 Albany St

Request of Jahan Ahmadi of BB Puerto LLC, applicant, representing Daryl Lange, owner, for the significance review of the existing main structure and compatibility review of the proposed design located at 328 Albany St in order to demolish 100% of the existing structure and construct a new single-family residence with detached garage under Demolition Review Ordinance No. 1860 (April 12, 2010).

As per the Final Review checklist, I am to offer my description and desire for the proposed development at 328 Albany Street 78209: My sincere wish and hope is to construct a single family, single story build to replace a half torn down & gutted former home at the same address. I intend to remove the driveway approach located on Albany to further harmonize and beautify the streetscape and will designate the alley access and the primary means of ingress and egress.

My aim with the proposed design is to create a hill country home with contemporary and modern design inspirations: specifically a house offering generous natural light, warm textures and soft tones.

The proposed single family, single story build promotes neighboring and neighborhood architectural values, scale, and massing rarely seen with new construction: as many new builds seek to maximize vertical height, generating 2 or more stories. This single story development will directly complement existing values local to the address by offering softer, less ostentatious, but architecturally significant build

The building referenced a one-story single-family dwelling. Drawings of the existing structural framing have not been provided for our use. The date of the original construction of the building is approximately 1934. A qualified representative from our office has visited the site to observe the visible condition of the existing structure.

Based on our understanding, the building is framed as follows: wood framing with pier and beam foundation. The walls and roof are all standard & simple wood construction. It was originally approximately 1282 s.f. The building has the rear wall removed and as such, has no lateral bracing to resist wind forces. In its current condition, the building is a hazard to the public and should be demolished as soon as possible. The area around the building should not allow the public near the structure. Only personnel trained in construction safety should approach.