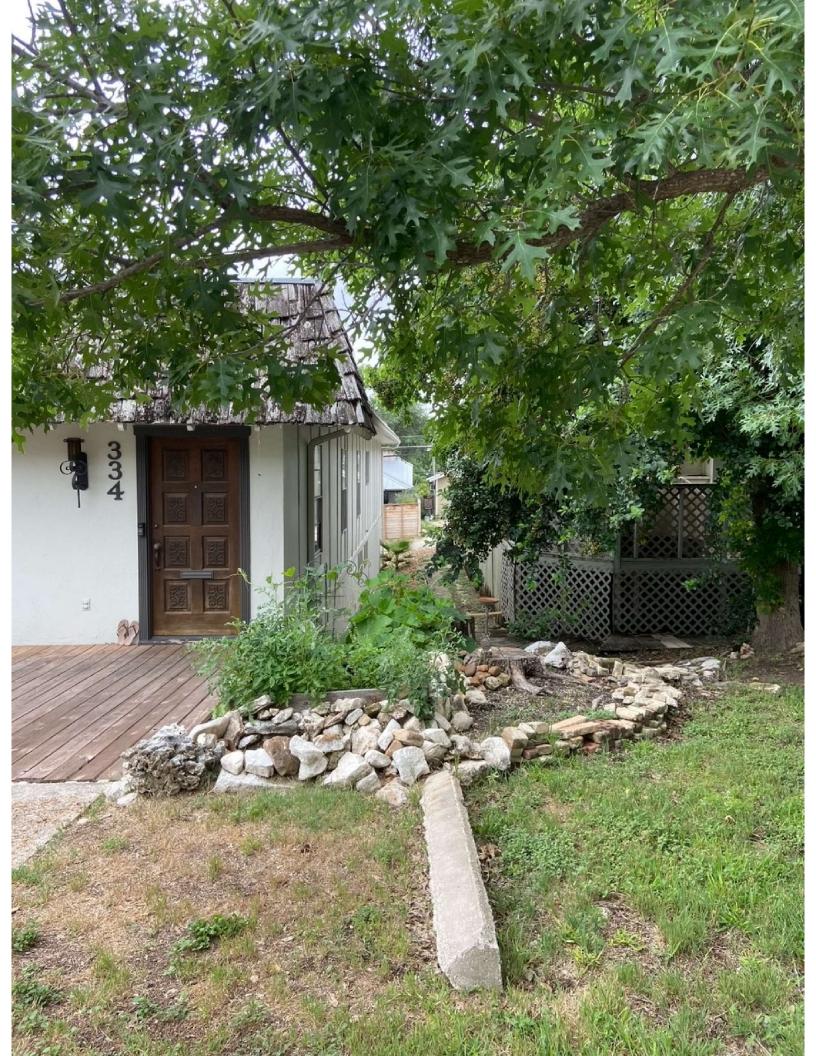

### Case No. 986F - 328 Albany St

Request of Jahan Ahmadi of BB Puerto LLC, applicant, representing Daryl Lange, owner, for the significance review of the existing main structure and compatibility review of the proposed design located at 328 Albany St in order to demolish 100% of the existing structure and construct a new single-family residence with detached garage under Demolition Review Ordinance No. 1860 (April 12, 2010).

As per the Final Review checklist, I am to offer my description and desire for the proposed development at 328 Albany Street 78209: My sincere wish and hope is to construct a single family, single story build to replace a half torn down & gutted former home at the same address. I intend to remove the driveway approach located on Albany to further harmonize and beautify the streetscape and will designate the alley access and the primary means of ingress and egress.

The building referenced a one-story single-family dwelling. Drawings of the existing structural framing have not been provided for our use. The date of the original construction of the building is approximately 1934. A qualified representative from our office has visited the site to observe the visible condition of the existing structure.

Based on our understanding, the building is framed as follows: wood framing with pier and beam foundation. The walls and roof are all standard & simple wood construction. It was originally approximately 1282 s.f. The building has the rear wall removed and as such, has no lateral bracing to resist wind forces. In its current condition, the building is a hazard to the public and should be demolished as soon as possible. The area around the building should not allow the public near the structure. Only personnel trained in construction safety should approach.