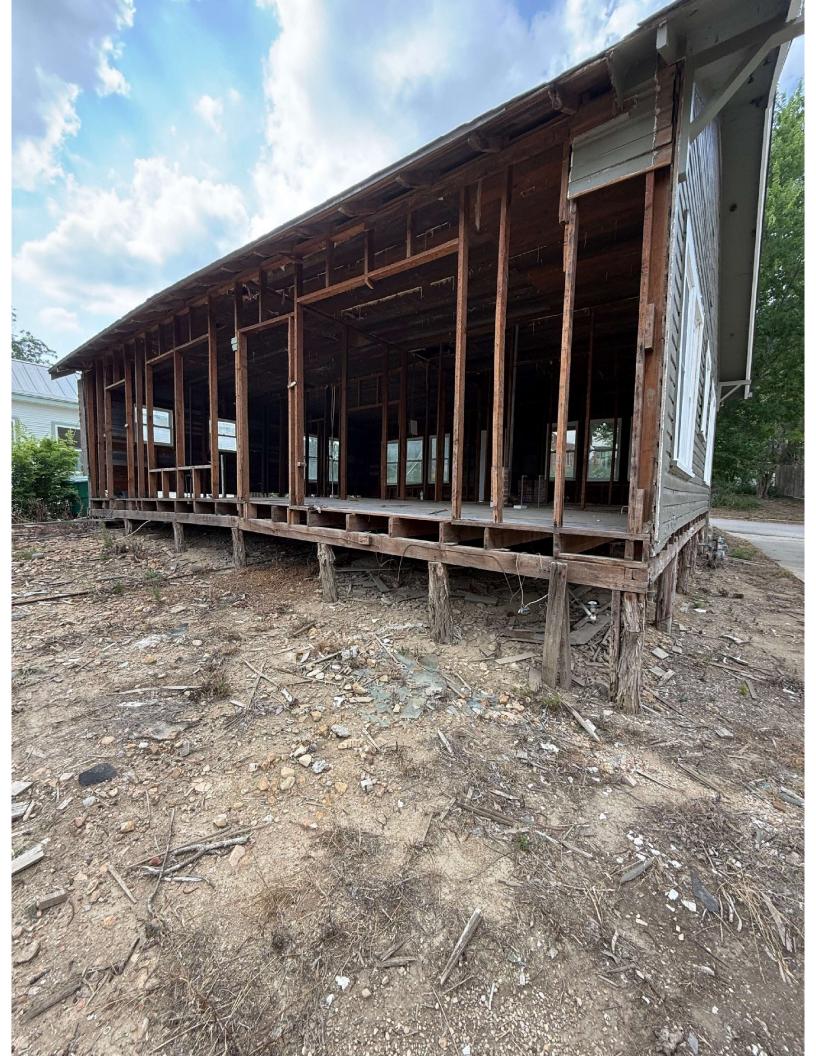

The building referenced a one-story single-family dwelling. Drawings of the existing structural framing have not been provided for our use. The date of the original construction of the building is approximately 1934. A qualified representative from our office has visited the site to observe the visible condition of the existing structure.

Based on our understanding, the building is framed as follows: wood framing with pier and beam foundation. The walls and roof are all standard & simple wood construction. It was originally approximately 1282 s.f. The building has the rear wall removed and as such, has no lateral bracing to resist wind forces. In its current condition, the building is a hazard to the public and should be demolished as soon as possible. The area around the building should not allow the public near the structure. Only personnel trained in construction safety should approach.

Safety measures by the owner shall be employed before, during, and after demolition to protect the public and adjacent properties. Safety during demolition remains the sole responsibility of the owner. The scope of work is at the rear of this multi-family dwelling, there is a possibility of the presence of asbestos containing materials in the shingle siding.

Based on our observations of the existing framing and the proposed demolition process, it appears that the sequence of demolition could allow for the existing framing to provide stability during the demolition process. It is therefore our opinion that the building may be deconstructed without the use of any heavy equipment and/or machinery and that the house framing should remain stable and should not require special bracing or reinforcement.