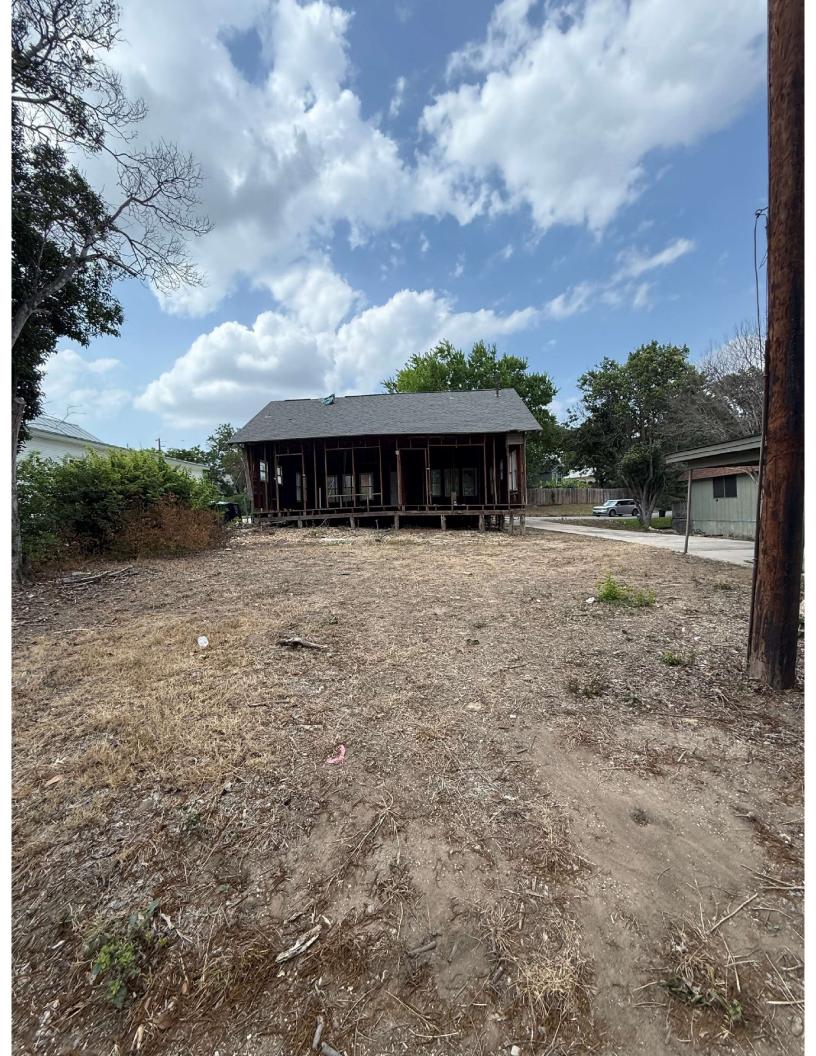

Based on our understanding, the building is framed as follows: wood framing with pier and beam foundation. The walls and roof are all standard & simple wood construction. It was originally approximately 1282 s.f. The building has the rear wall removed and as such, has no lateral bracing to resist wind forces. In its current condition, the building is a hazard to the public and should be demolished as soon as possible. The area around the building should not allow the public near the structure. Only personnel trained in construction safety should approach.

As indicated in the owner's Demolition Work Plan, the proposed demolition process the safe manual deconstruction of the roof, walls and foundation. All utilities affected shall be rerouted prior to the demolition process.

Based on our observations of the existing framing and the proposed demolition process, it appears that the sequence of demolition could allow for the existing framing to provide stability during the demolition process. It is therefore our opinion that the building may be deconstructed without the use of any heavy equipment and/or machinery and that the house framing should remain stable and should not require special bracing or reinforcement.