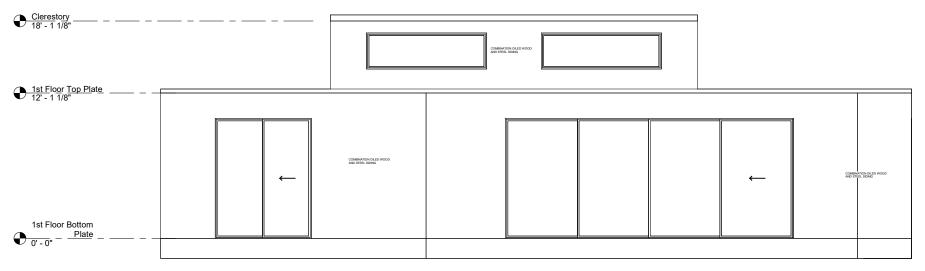

### Case No. 986F - 328 Albany St

Request of Jahan Ahmadi of BB Puerto LLC, applicant, representing Daryl Lange, owner, for the significance review of the existing main structure and compatibility review of the proposed design located at 328 Albany St in order to demolish 100% of the existing structure and construct a new single-family residence with detached garage under Demolition Review Ordinance No. 1860 (April 12, 2010).

My aim with the proposed design is to create a hill country home with contemporary and modern design inspirations: specifically a house offering generous natural light, warm textures and soft tones.

The proposed single family, single story build promotes neighboring and neighborhood architectural values, scale, and massing rarely seen with new construction: as many new builds seek to maximize vertical height, generating 2 or more stories. This single story development will directly complement existing values local to the address by offering softer, less ostentatious, but architecturally significant build