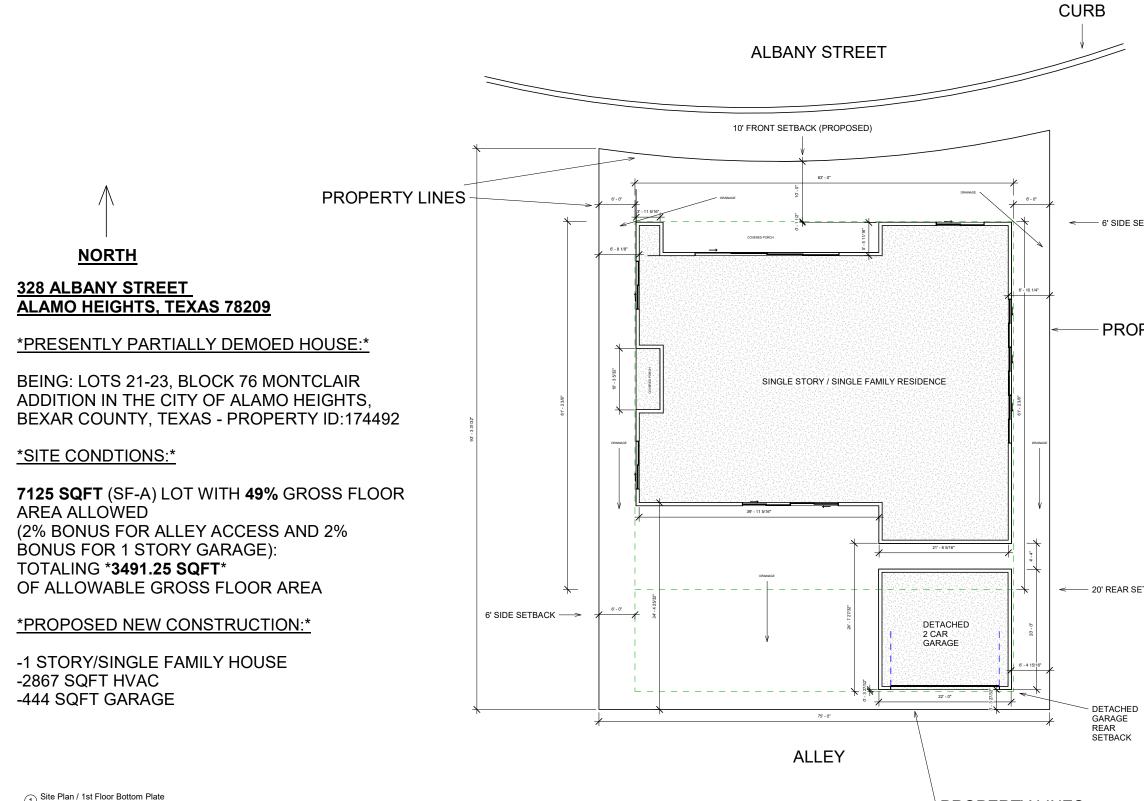

### Case No. 986F - 328 Albany St

Request of Jahan Ahmadi of BB Puerto LLC, applicant, representing Daryl Lange, owner, for the significance review of the existing main structure and compatibility review of the proposed design located at 328 Albany St in order to demolish 100% of the existing structure and construct a new single-family residence with detached garage under Demolition Review Ordinance No. 1860 (April 12, 2010).

As per the Final Review checklist, I am to offer my description and desire for the proposed development at 328 Albany Street 78209: My sincere wish and hope is to construct a single family, single story build to replace a half torn down & gutted former home at the same address. I intend to remove the driveway approach located on Albany to further harmonize and beautify the streetscape and will designate the alley access and the primary means of ingress and egress.

My aim with the proposed design is to create a hill country home with contemporary and modern design inspirations: specifically a house offering generous natural light, warm textures and soft tones.

The proposed single family, single story build promotes neighboring and neighborhood architectural values, scale, and massing rarely seen with new construction: as many new builds seek to maximize vertical height, generating 2 or more stories. This single story development will directly complement existing values local to the address by offering softer, less ostentatious, but architecturally significant build