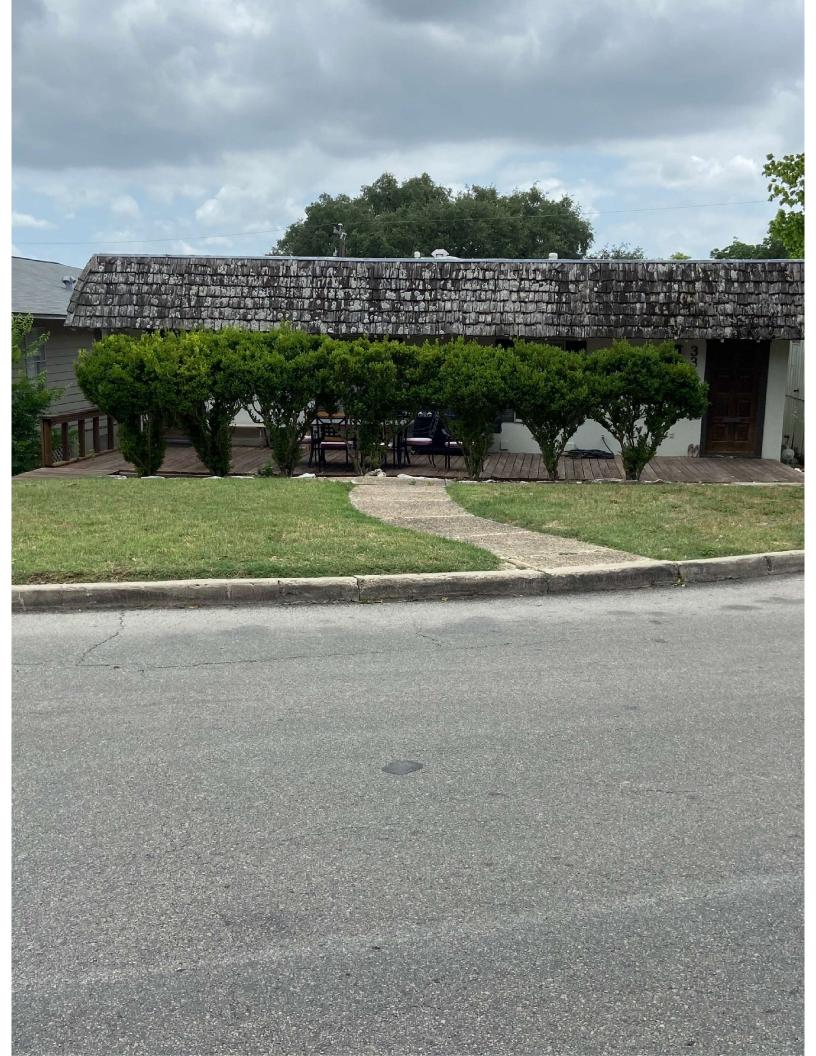

### Case No. 986F - 328 Albany St

Request of Jahan Ahmadi of BB Puerto LLC, applicant, representing Daryl Lange, owner, for the significance review of the existing main structure and compatibility review of the proposed design located at 328 Albany St in order to demolish 100% of the existing structure and construct a new single-family residence with detached garage under Demolition Review Ordinance No. 1860 (April 12, 2010).

As per the Final Review checklist, I am to offer my description and desire for the proposed development at 328 Albany Street 78209: My sincere wish and hope is to construct a single family, single story build to replace a half torn down & gutted former home at the same address. I intend to remove the driveway approach located on Albany to further harmonize and beautify the streetscape and will designate the alley access and the primary means of ingress and egress.

My aim with the proposed design is to create a hill country home with contemporary and modern design inspirations: specifically a house offering generous natural light, warm textures and soft tones.

The proposed single family, single story build promotes neighboring and neighborhood architectural values, scale, and massing rarely seen with new construction: as many new builds seek to maximize vertical height, generating 2 or more stories. This single story development will directly complement existing values local to the address by offering softer, less ostentatious, but architecturally significant build

The building referenced a one-story single-family dwelling. Drawings of the existing structural framing have not been provided for our use. The date of the original construction of the building is approximately 1934. A qualified representative from our office has visited the site to observe the visible condition of the existing structure.

Based on our understanding, the building is framed as follows: wood framing with pier and beam foundation. The walls and roof are all standard & simple wood construction. It was originally approximately 1282 s.f. The building has the rear wall removed and as such, has no lateral bracing to resist wind forces. In its current condition, the building is a hazard to the public and should be demolished as soon as possible. The area around the building should not allow the public near the structure. Only personnel trained in construction safety should approach.