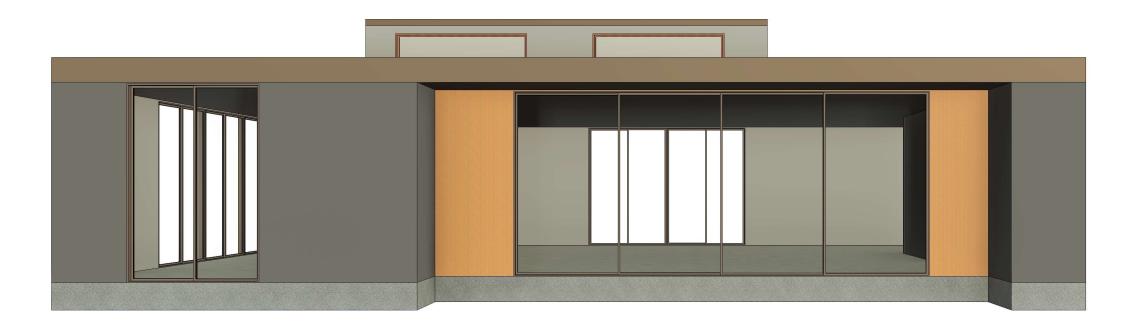

328 ALBANY ST 78209

11.1 5/28/25 JHA JHA

Elevations E/W

1 3D View Streetscape Perspective

# 328 ALBANY ST 78209

| Project number | 11.1    |
|----------------|---------|
| Date           | 5/28/25 |
| Drawn by       | JHA     |
| Checked by     | JHA     |

3D Views (1)

\_

td-b.com

tailored design-build lc