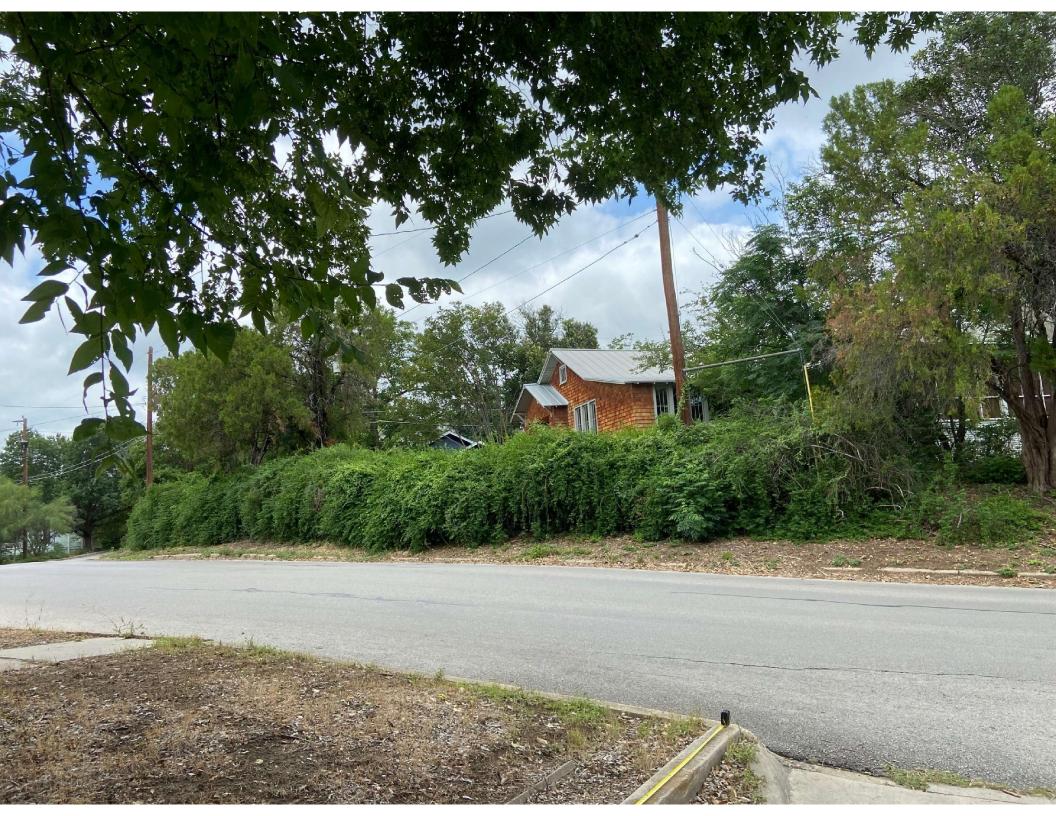

#### Case No. 986F – 328 Albany St

Request of Jahan Ahmadi of BB Puerto LLC, applicant, representing Daryl Lange, owner, for the significance review of the existing main structure and compatibility review of the proposed design located at 328 Albany St in order to demolish 100% of the existing structure and construct a new single-family residence with detached garage under Demolition Review Ordinance No. 1860 (April 12, 2010).

As per the Final Review checklist, I am to offer my description and desire for the proposed development at 328 Albany Street 78209: My sincere wish and hope is to construct a single family, single story build to replace a half torn down & gutted former home at the same address. I intend to remove the driveway approach located on Albany to further harmonize and beautify the streetscape and will designate the alley access and the primary means of ingress and egress.

To whom it may concern:

The building referenced a one-story single-family dwelling. Drawings of the existing structural framing have not been provided for our use. The date of the original construction of the building is approximately 1934. A qualified representative from our office has visited the site to observe the visible condition of the existing structure.

Based on our understanding, the building is framed as follows: wood framing with pier and beam foundation. The walls and roof are all standard & simple wood construction. It was originally approximately 1282 s.f. The building has the rear wall removed and as such, has no lateral bracing to resist wind forces. In its current condition, the building is a hazard to the public and should be demolished as soon as possible. The area around the building should not allow the public near the structure. Only personnel trained in construction safety should approach.