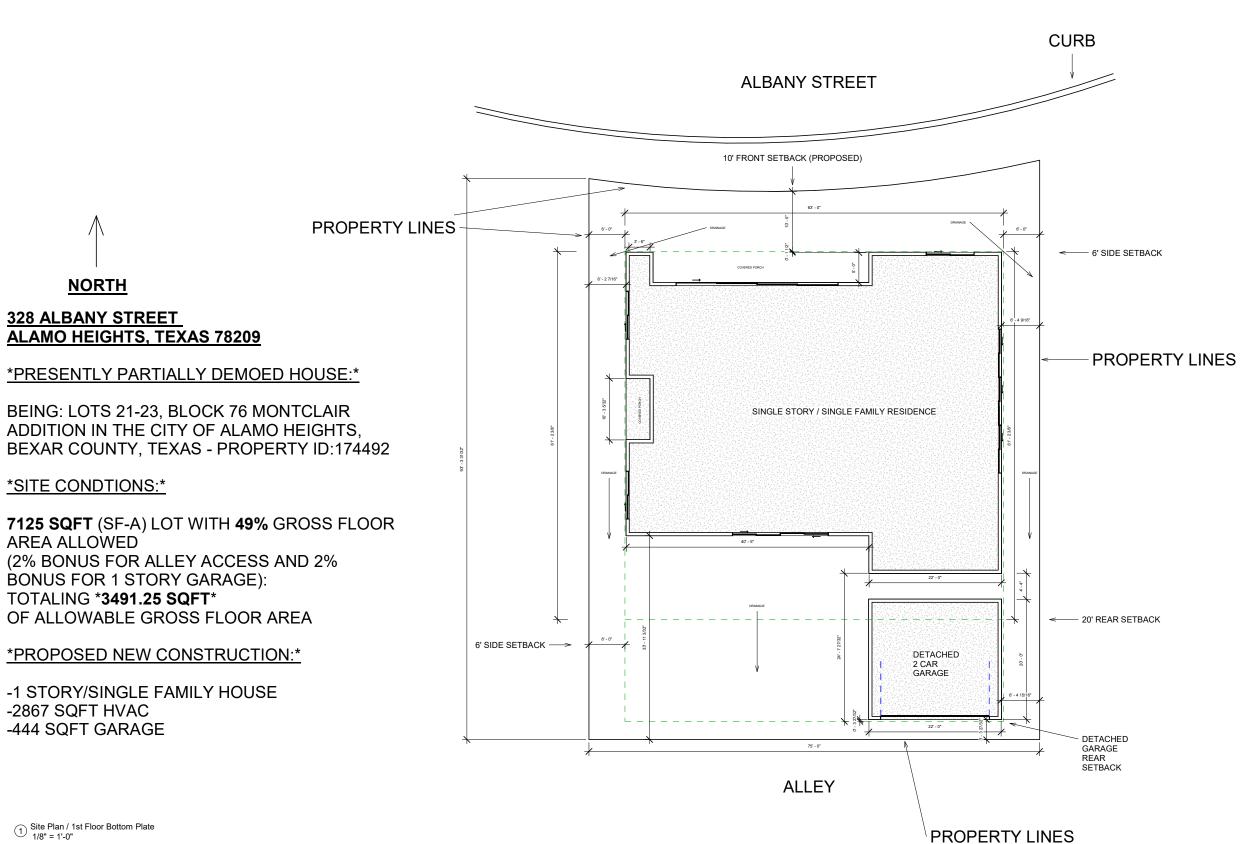

BEING: LOTS 21-23, BLOCK 76, MONTCLAIR ADDITION IN THE CITY OF SAN ANTONIO, BEXAR COUNTY, TEXAS.

ADDRESS: 328 ALBANY

REFERENCE:

VOL. 105, PG. 4-7 - PLAT VOL. 5675, PG. 910 - DEED 5224, PG. 566 - DEED VOL.

5/28/25

Site Plan

1/8" = 1'-0"

Site Plan / 1st Floor Bottom Plate
1/8" = 1'-0"

td-b.com

tailored design-build lc

Consultant: TAILORED DESIGN-BUILD L C Address: 3407 FOOTHILL TERRACE AUS-TX 78731 Phone: 512-656-4661 e-mail: JHA@TD-B.COM

As per the Final Review checklist, I am to offer my description and desire for the proposed development at 328 Albany Street 78209: My sincere wish and hope is to construct a single family, single story build to replace a half torn down & gutted former home at the same address. I intend to remove the driveway approach located on Albany to further harmonize and beautify the streetscape and will designate the alley access and the primary means of ingress and egress.