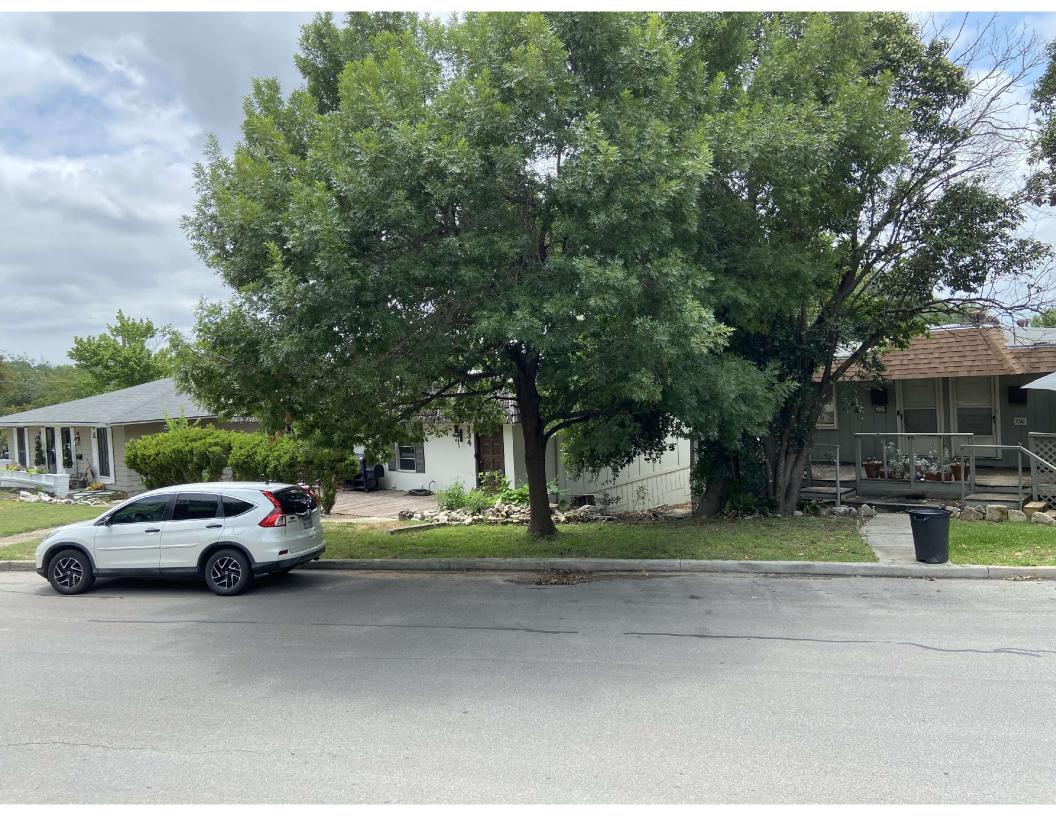

#### Case No. 986F – 328 Albany St

Request of Jahan Ahmadi of BB Puerto LLC, applicant, representing Daryl Lange, owner, for the significance review of the existing main structure and compatibility review of the proposed design located at 328 Albany St in order to demolish 100% of the existing structure and construct a new single-family residence with detached garage under Demolition Review Ordinance No. 1860 (April 12, 2010).

As per the Final Review checklist, I am to offer my description and desire for the proposed development at 328 Albany Street 78209: My sincere wish and hope is to construct a single family, single story build to replace a half torn down & gutted former home at the same address. I intend to remove the driveway approach located on Albany to further harmonize and beautify the streetscape and will designate the alley access and the primary means of ingress and egress.

To whom it may concern:

The building referenced a one-story single-family dwelling. Drawings of the existing structural framing have not been provided for our use. The date of the original construction of the building is approximately 1934. A qualified representative from our office has visited the site to observe the visible condition of the existing structure.

Based on our understanding, the building is framed as follows: wood framing with pier and beam foundation. The walls and roof are all standard & simple wood construction. It was originally approximately 1282 s.f. The building has the rear wall removed and as such, has no lateral bracing to resist wind forces. In its current condition, the building is a hazard to the public and should be demolished as soon as possible. The area around the building should not allow the public near the structure. Only personnel trained in construction safety should approach.