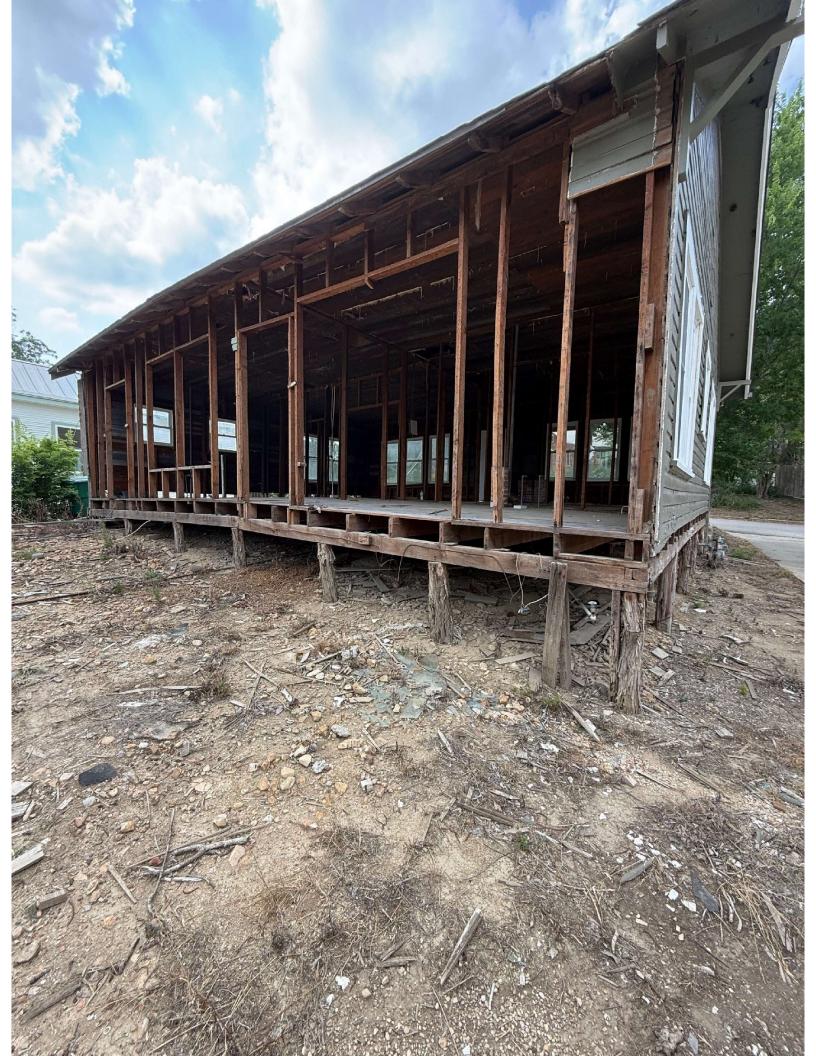

To whom it may concern:

The building referenced a one-story single-family dwelling. Drawings of the existing structural framing have not been provided for our use. The date of the original construction of the building is approximately 1934. A qualified representative from our office has visited the site to observe the visible condition of the existing structure.

Based on our understanding, the building is framed as follows: wood framing with pier and beam foundation. The walls and roof are all standard & simple wood construction. It was originally approximately 1282 s.f. The building has the rear wall removed and as such, has no lateral bracing to resist wind forces. In its current condition, the building is a hazard to the public and should be demolished as soon as possible. The area around the building should not allow the public near the structure. Only personnel trained in construction safety should approach.

Safety measures by the owner shall be employed before, during, and after demolition to protect the public and adjacent properties. Safety during demolition remains the sole responsibility of the owner. The scope of work is at the rear of this multi-family dwelling, there is a possibility of the presence of asbestos containing materials in the shingle siding.

Based on our observations of the existing framing and the proposed demolition process, it appears that the sequence of demolition could allow for the existing framing to provide stability during the demolition process. It is therefore our opinion that the building may be deconstructed without the use of any heavy equipment and/or machinery and that the house framing should remain stable and should not require special bracing or reinforcement.