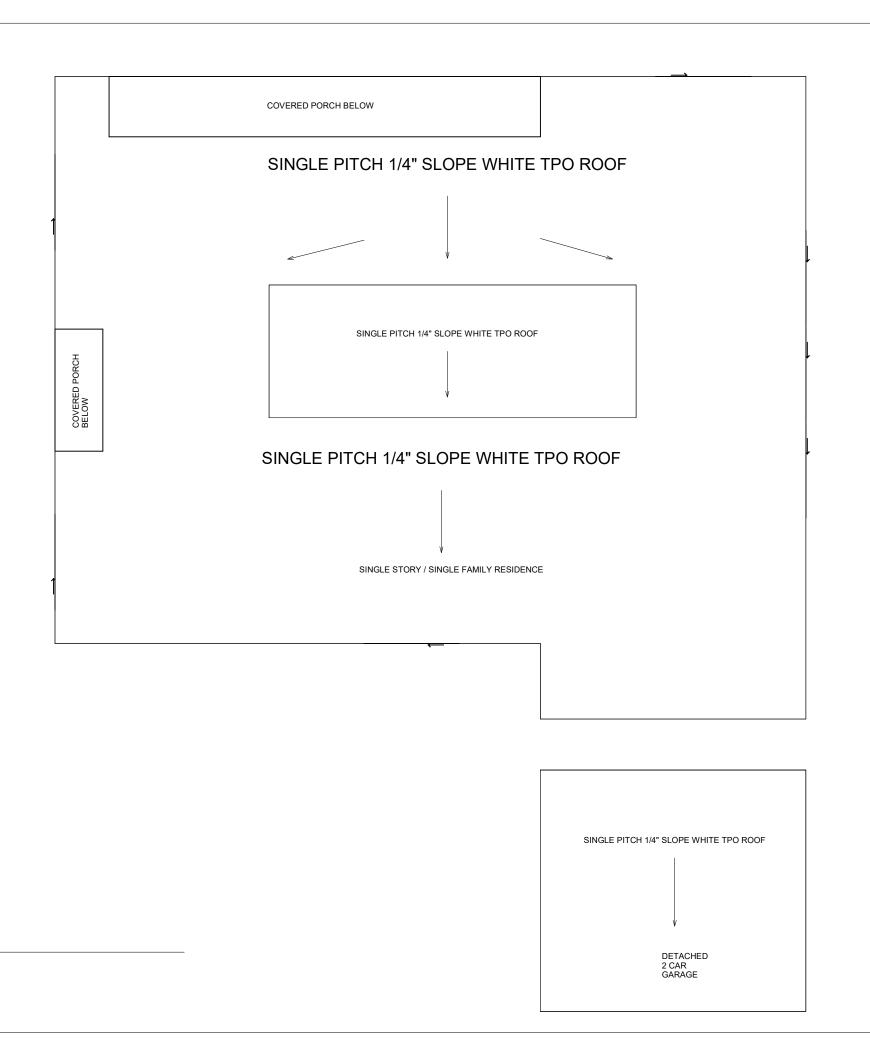

### 328 ALBANY ST 78209

| Project number | 11.1    |
|----------------|---------|
| Date           | 5/28/25 |
| Drawn by       | JHA     |
| Checked by     | JHA     |
|                |         |

Roof Plan

1/4" = 1