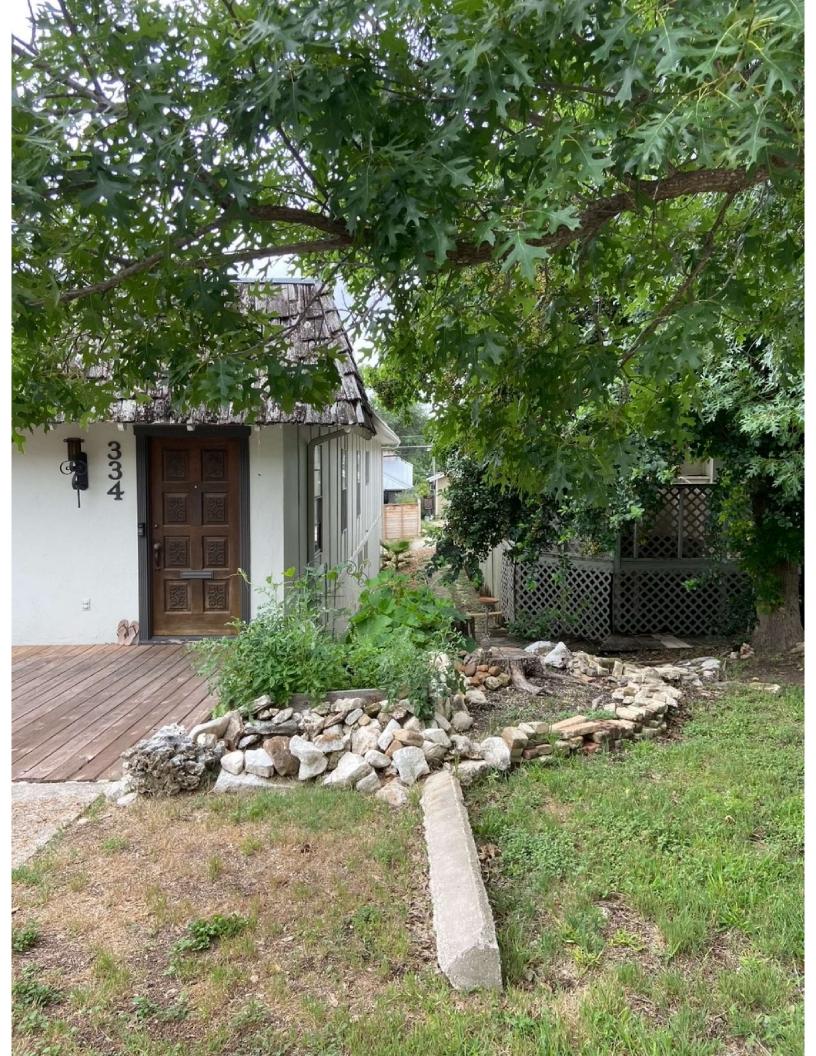

To whom it may concern:

The building referenced a one-story single-family dwelling. Drawings of the existing structural framing have not been provided for our use. The date of the original construction of the building is approximately 1934. A qualified representative from our office has visited the site to observe the visible condition of the existing structure.

Based on our understanding, the building is framed as follows: wood framing with pier and beam foundation. The walls and roof are all standard & simple wood construction. It was originally approximately 1282 s.f. The building has the rear wall removed and as such, has no lateral bracing to resist wind forces. In its current condition, the building is a hazard to the public and should be demolished as soon as possible. The area around the building should not allow the public near the structure. Only personnel trained in construction safety should approach.