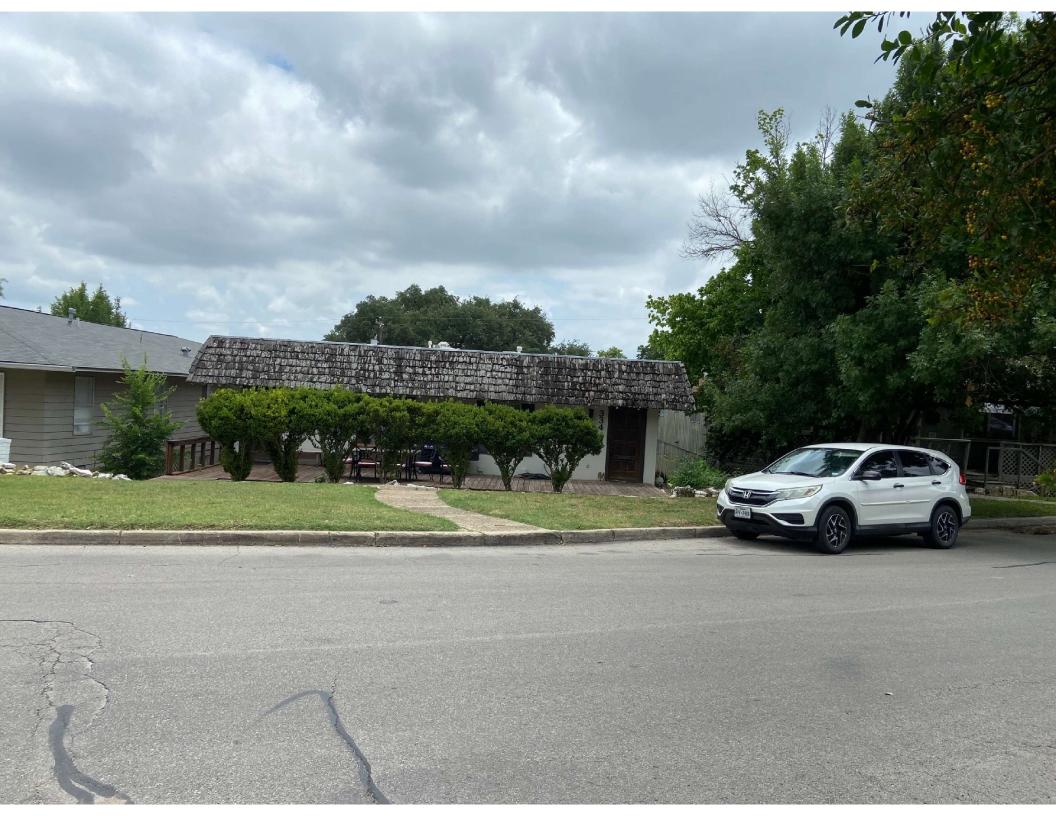

#### Case No. 986F – 328 Albany St

Request of Jahan Ahmadi of BB Puerto LLC, applicant, representing Daryl Lange, owner, for the significance review of the existing main structure and compatibility review of the proposed design located at 328 Albany St in order to demolish 100% of the existing structure and construct a new single-family residence with detached garage under Demolition Review Ordinance No. 1860 (April 12, 2010).

To whom it may concern:

The building referenced a one-story single-family dwelling. Drawings of the existing structural framing have not been provided for our use. The date of the original construction of the building is approximately 1934. A qualified representative from our office has visited the site to observe the visible condition of the existing structure.

Based on our understanding, the building is framed as follows: wood framing with pier and beam foundation. The walls and roof are all standard & simple wood construction. It was originally approximately 1282 s.f. The building has the rear wall removed and as such, has no lateral bracing to resist wind forces. In its current condition, the building is a hazard to the public and should be demolished as soon as possible. The area around the building should not allow the public near the structure. Only personnel trained in construction safety should approach.