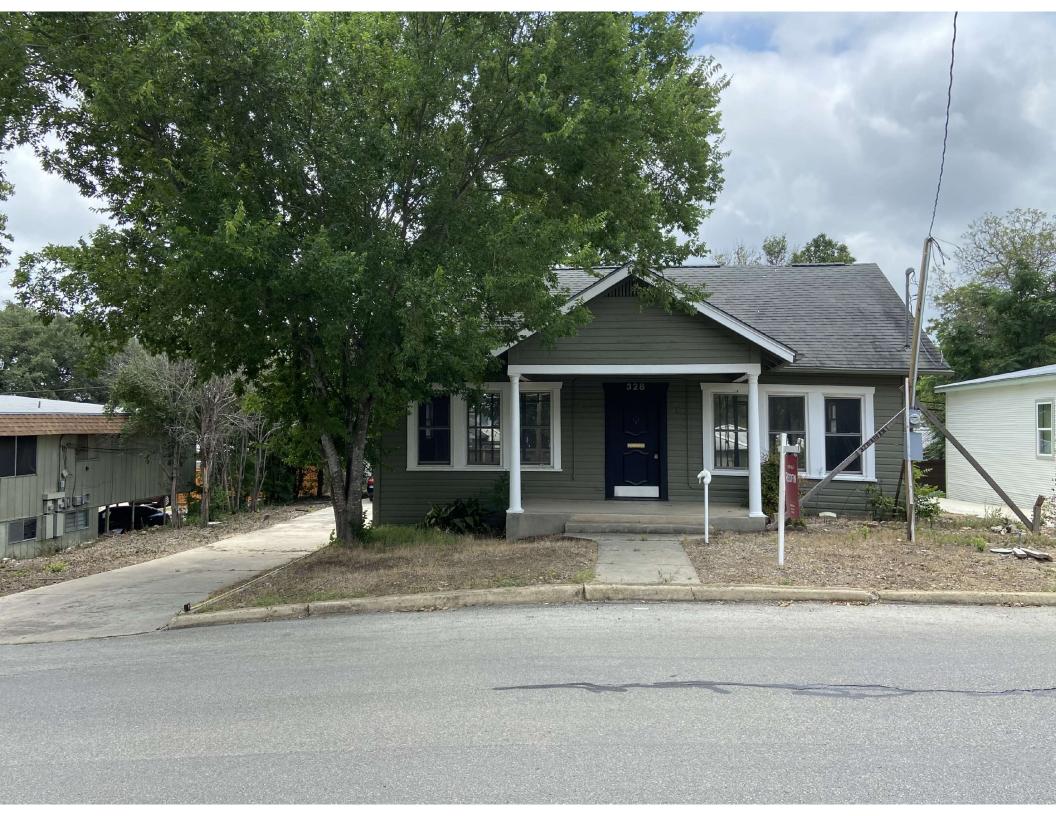

#### Case No. 986F – 328 Albany St

Request of Jahan Ahmadi of BB Puerto LLC, applicant, representing Daryl Lange, owner, for the significance review of the existing main structure and compatibility review of the proposed design located at 328 Albany St in order to demolish 100% of the existing structure and construct a new single-family residence with detached garage under Demolition Review Ordinance No. 1860 (April 12, 2010).

To whom it may concern:

The building referenced a one-story single-family dwelling. Drawings of the existing structural framing have not been provided for our use. The date of the original construction of the building is approximately 1934. A qualified representative from our office has visited the site to observe the visible condition of the existing structure.

Based on our understanding, the building is framed as follows: wood framing with pier and beam foundation. The walls and roof are all standard & simple wood construction. It was originally approximately 1282 s.f. The building has the rear wall removed and as such, has no lateral bracing to resist wind forces. In its current condition, the building is a hazard to the public and should be demolished as soon as possible. The area around the building should not allow the public near the structure. Only personnel trained in construction safety should approach.