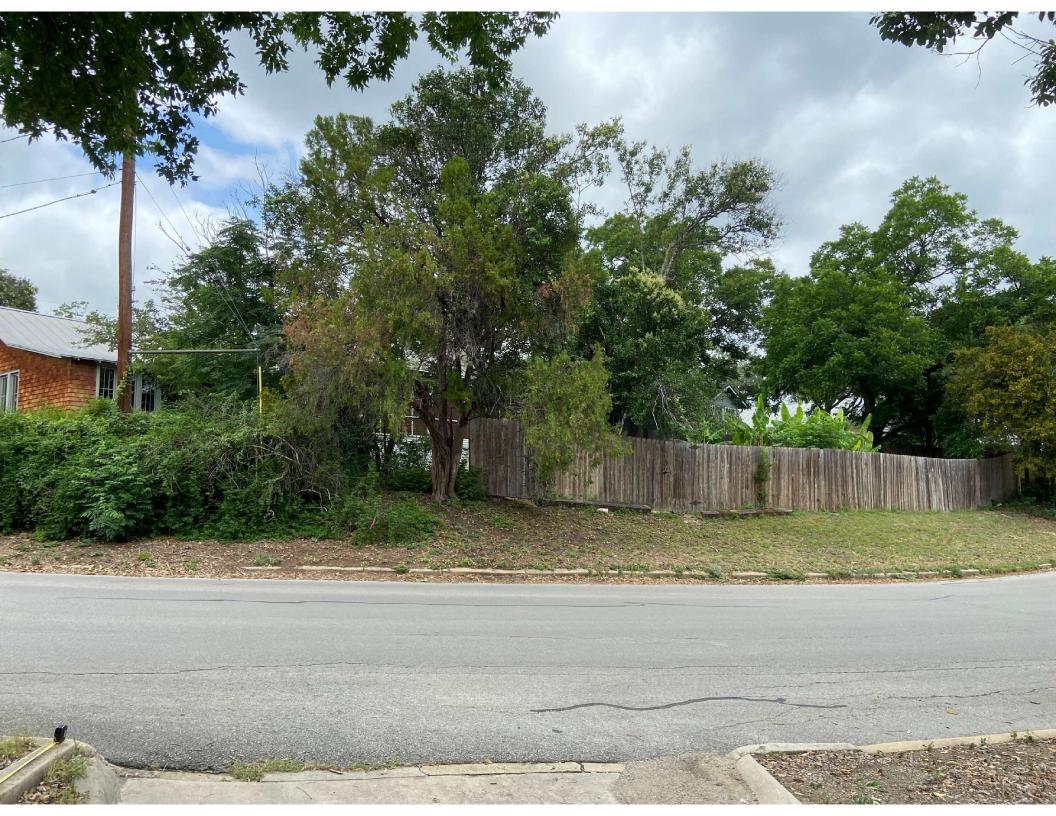

#### Case No. 986F – 328 Albany St

Request of Jahan Ahmadi of BB Puerto LLC, applicant, representing Daryl Lange, owner, for the significance review of the existing main structure and compatibility review of the proposed design located at 328 Albany St in order to demolish 100% of the existing structure and construct a new single-family residence with detached garage under Demolition Review Ordinance No. 1860 (April 12, 2010).

As per the Final Review checklist, I am to offer my description and desire for the proposed development at 328 Albany Street 78209: My sincere wish and hope is to construct a single family, single story build to replace a half torn down & gutted former home at the same address. I intend to remove the driveway approach located on Albany to further harmonize and beautify the streetscape and will designate the alley access and the primary means of ingress and egress.

To whom it may concern:

The building referenced a one-story single-family dwelling. Drawings of the existing structural framing have not been provided for our use. The date of the original construction of the building is approximately 1934. A qualified representative from our office has visited the site to observe the visible condition of the existing structure.

Based on our understanding, the building is framed as follows: wood framing with pier and beam foundation. The walls and roof are all standard & simple wood construction. It was originally approximately 1282 s.f. The building has the rear wall removed and as such, has no lateral bracing to resist wind forces. In its current condition, the building is a hazard to the public and should be demolished as soon as possible. The area around the building should not allow the public near the structure. Only personnel trained in construction safety should approach.