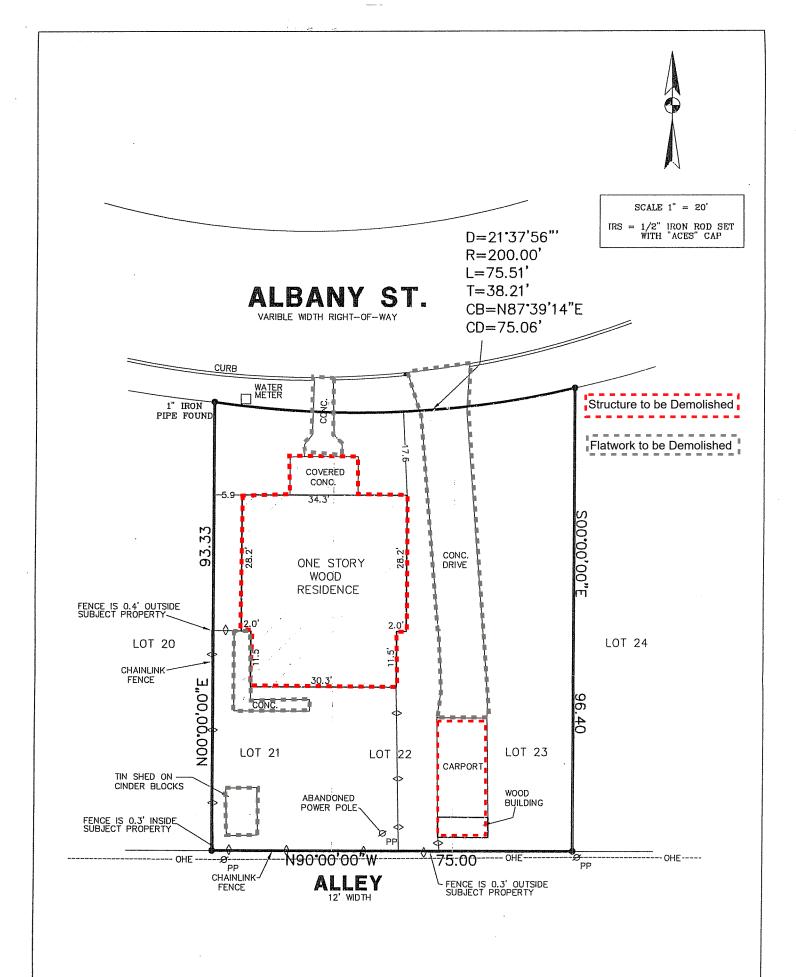

#### Case No. 986F – 328 Albany St

Request of Jahan Ahmadi of BB Puerto LLC, applicant, representing Daryl Lange, owner, for the significance review of the existing main structure and compatibility review of the proposed design located at 328 Albany St in order to demolish 100% of the existing structure and construct a new single-family residence with detached garage under Demolition Review Ordinance No. 1860 (April 12, 2010).

As per the Final Review checklist, I am to offer my description and desire for the proposed development at 328 Albany Street 78209: My sincere wish and hope is to construct a single family, single story build to replace a half torn down & gutted former home at the same address. I intend to remove the driveway approach located on Albany to further harmonize and beautify the streetscape and will designate the alley access and the primary means of ingress and egress.

BEING: LOTS 21-23, BLOCK 76, MONTCLAIR ADDITION IN THE CITY OF SAN ANTONIO, BEXAR COUNTY, TEXAS.

ADDRESS: 328 ALBANY

REFERENCE:

VOL. 105, PG. 4-7 - PLAT VOL. 5675, PG. 910 - DEED 5224, PG. 566 - DEED VOL.