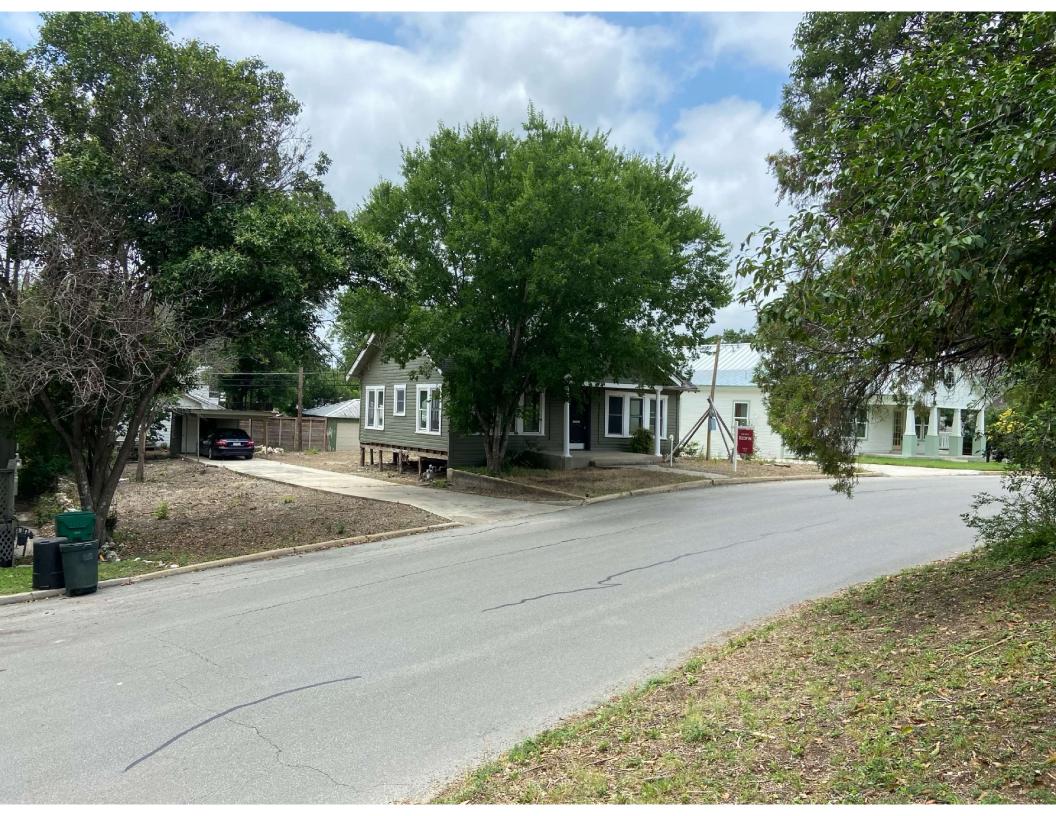

#### Case No. 986F – 328 Albany St

Request of Jahan Ahmadi of BB Puerto LLC, applicant, representing Daryl Lange, owner, for the significance review of the existing main structure and compatibility review of the proposed design located at 328 Albany St in order to demolish 100% of the existing structure and construct a new single-family residence with detached garage under Demolition Review Ordinance No. 1860 (April 12, 2010).

As per the Final Review checklist, I am to offer my description and desire for the proposed development at 328 Albany Street 78209: My sincere wish and hope is to construct a single family, single story build to replace a half torn down & gutted former home at the same address. I intend to remove the driveway approach located on Albany to further harmonize and beautify the streetscape and will designate the alley access and the primary means of ingress and egress.

My aim with the proposed design is to create a hill country home with contemporary and modern design inspirations: specifically a house offering generous natural light, warm textures and soft tones.

The proposed single family, single story build promotes neighboring and neighborhood architectural values, scale, and massing rarely seen with new construction: as many new builds seek to maximize vertical height, generating 2 or more stories. This single story development will directly complement existing values local to the address by offering softer, less ostentatious, but architecturally significant build