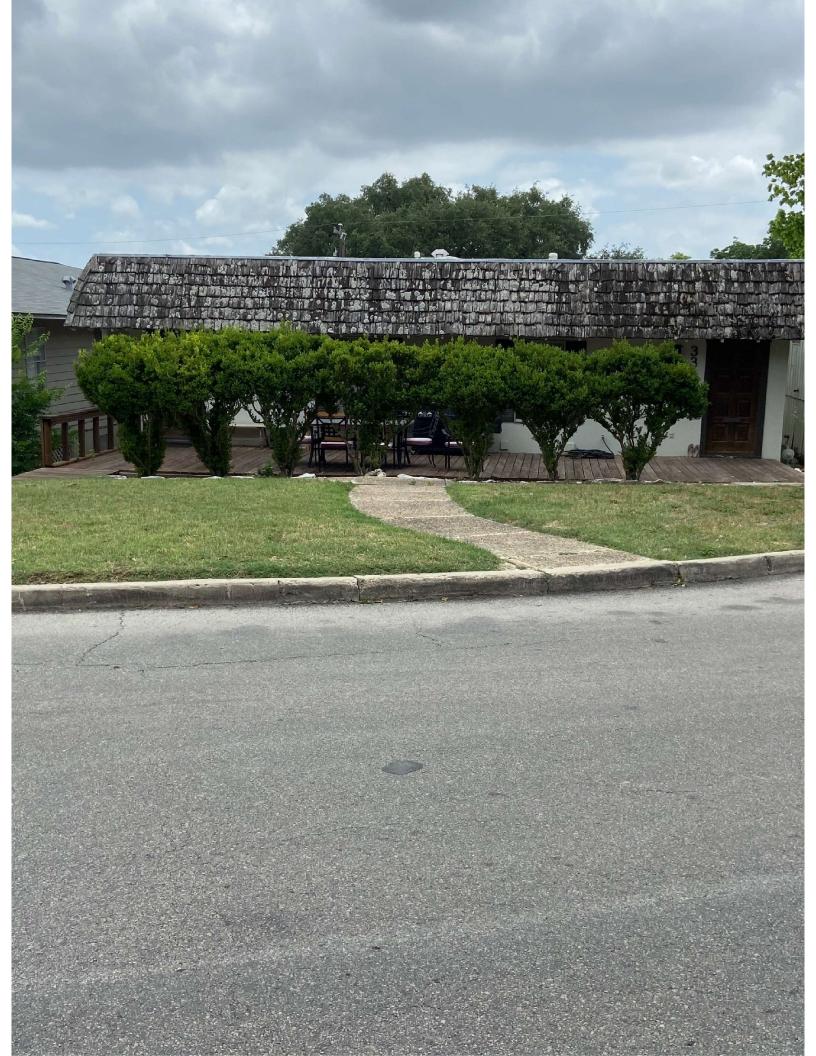

To whom it may concern:

The building referenced a one-story single-family dwelling. Drawings of the existing structural framing have not been provided for our use. The date of the original construction of the building is approximately 1934. A qualified representative from our office has visited the site to observe the visible condition of the existing structure.

Based on our understanding, the building is framed as follows: wood framing with pier and beam foundation. The walls and roof are all standard & simple wood construction. It was originally approximately 1282 s.f. The building has the rear wall removed and as such, has no lateral bracing to resist wind forces. In its current condition, the building is a hazard to the public and should be demolished as soon as possible. The area around the building should not allow the public near the structure. Only personnel trained in construction safety should approach.