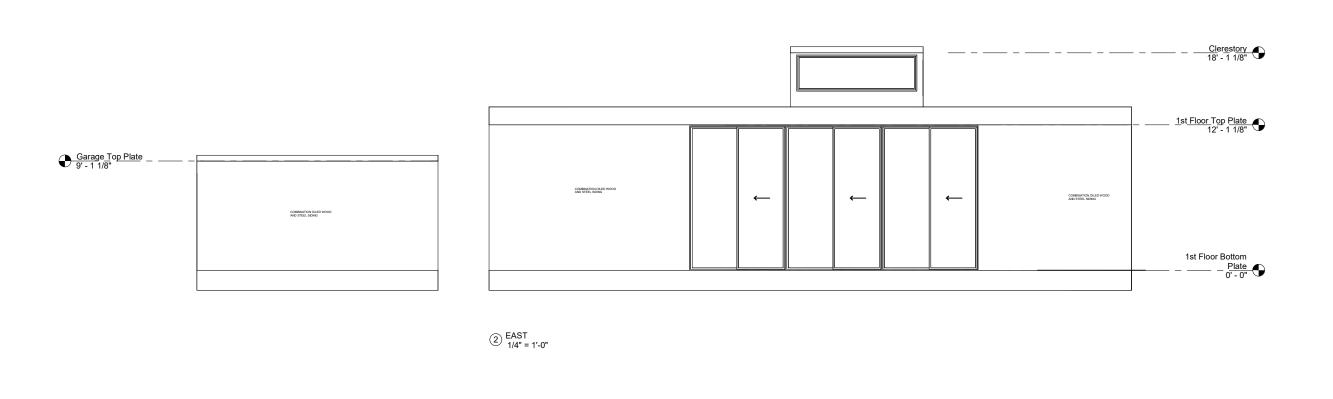

# Clerestory 18' - 1 1/8" 1st Floor Top Plate 12' - 1 1/8" <u>Garage Top Plate</u> 9' - 1 1/8" COMBINATION GILED WOOD AND STEEL SIDING COMBINATION CILED WOOD AND STEEL SIDING GARAGE 1st Floor Bottom - Plate 0' - 0"

2 NORTH 1/4" = 1'-0"

td-b.com

tailored design-build lc

Consultant : TAILORED DESIGN-BUILD L C Address: 3407 FOOTHILL TERRACE AUS-TX 78731 Phone: 512-656-4661 e-mail: JHA@TD-B.COM

Consultant Address Address Phone Fax e-mail

328 ALBANY ST 78209

11.1 5/28/25 JHA JHA

Elevations E/W

1 3D View Streetscape Perspective