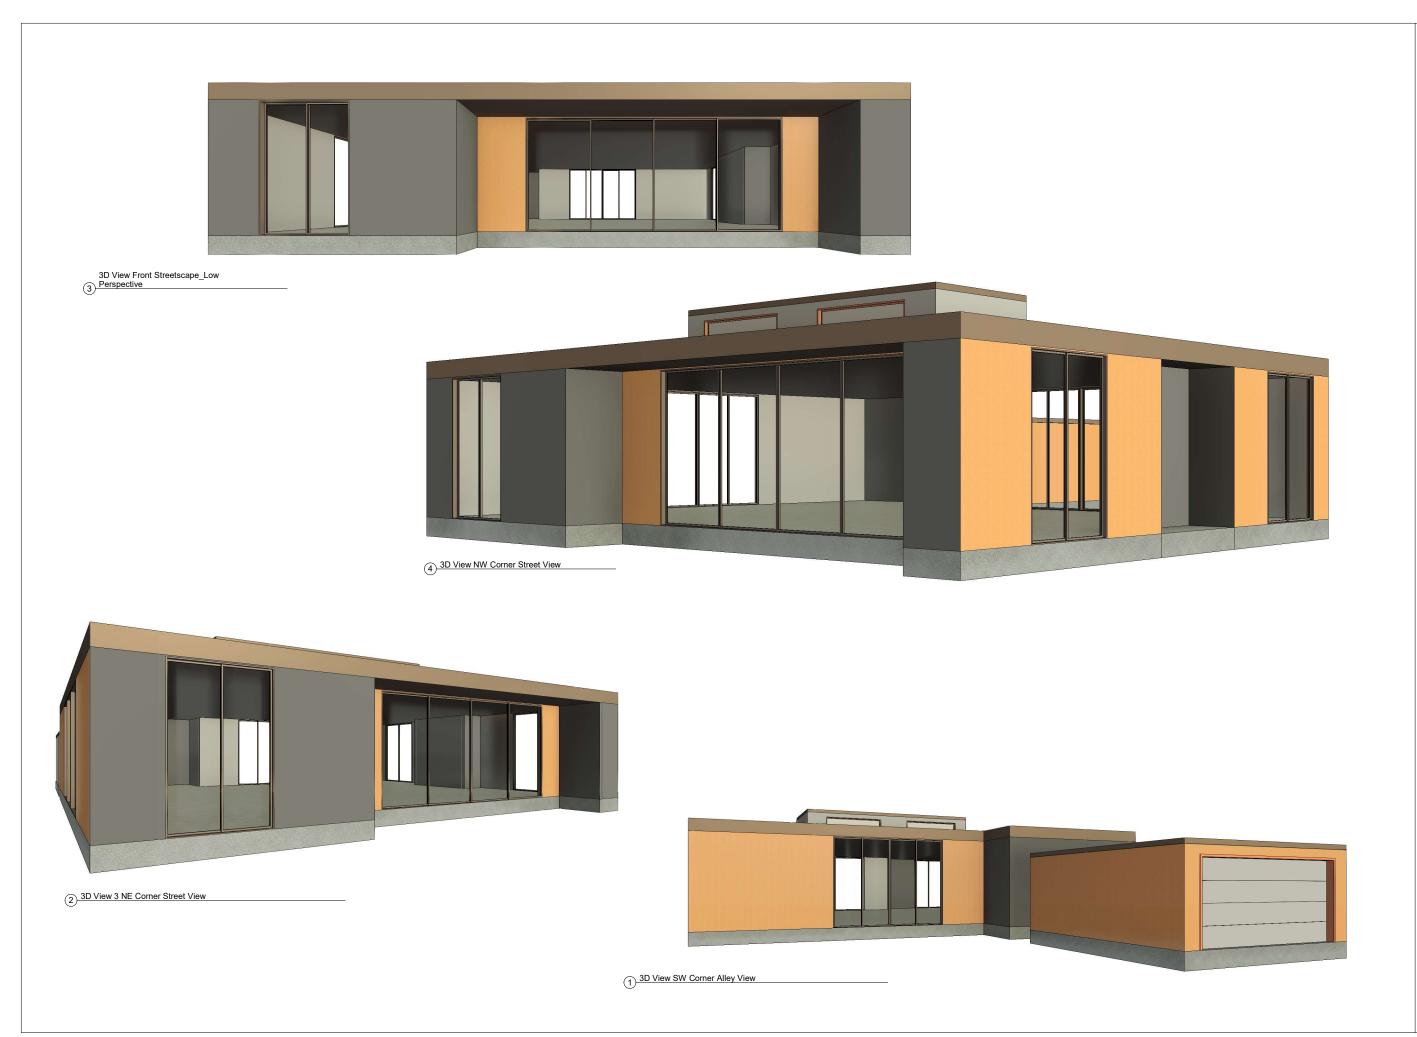

328 ALBANY ST 78209

11.1 5/28/25 JHA JHA

Elevations E/W

1 3D View Streetscape Perspective

# 328 ALBANY ST 78209

| Project number | 11.1    |
|----------------|---------|
| Date           | 5/28/25 |
| Drawn by       | JHA     |
| Checked by     | JHA     |

3D Views (1)

\_

td-b.com

tailored design-build lc

## 328 ALBANY ST 78209

| Project number | 11.1    |
|----------------|---------|
| Date           | 5/28/25 |
| Drawn by       | JHA     |
| Checked by     | JHA     |
|                |         |

3D Views (2)