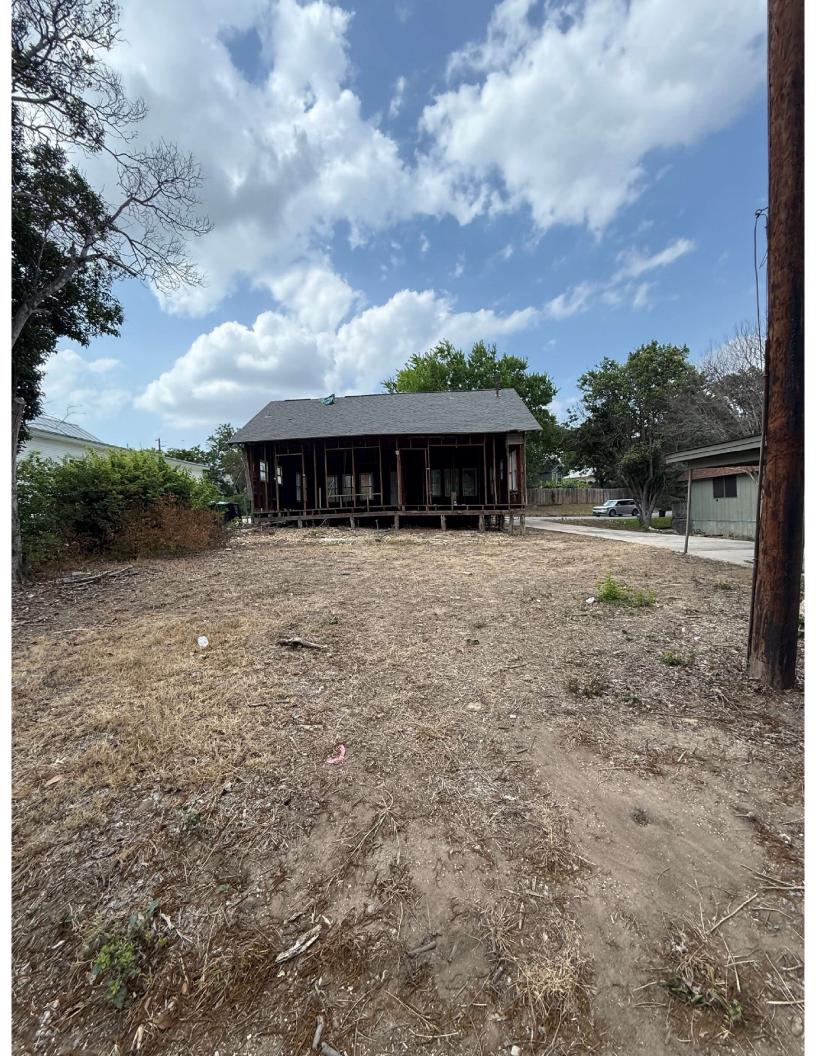

#### Case No. 986F – 328 Albany St

Request of Jahan Ahmadi of BB Puerto LLC, applicant, representing Daryl Lange, owner, for the significance review of the existing main structure and compatibility review of the proposed design located at 328 Albany St in order to demolish 100% of the existing structure and construct a new single-family residence with detached garage under Demolition Review Ordinance No. 1860 (April 12, 2010).

As per the Final Review checklist, I am to offer my description and desire for the proposed development at 328 Albany Street 78209: My sincere wish and hope is to construct a single family, single story build to replace a half torn down & gutted former home at the same address. I intend to remove the driveway approach located on Albany to further harmonize and beautify the streetscape and will designate the alley access and the primary means of ingress and egress.

To whom it may concern:

The building referenced a one-story single-family dwelling. Drawings of the existing structural framing have not been provided for our use. The date of the original construction of the building is approximately 1934. A qualified representative from our office has visited the site to observe the visible condition of the existing structure.

Based on our understanding, the building is framed as follows: wood framing with pier and beam foundation. The walls and roof are all standard & simple wood construction. It was originally approximately 1282 s.f. The building has the rear wall removed and as such, has no lateral bracing to resist wind forces. In its current condition, the building is a hazard to the public and should be demolished as soon as possible. The area around the building should not allow the public near the structure. Only personnel trained in construction safety should approach.