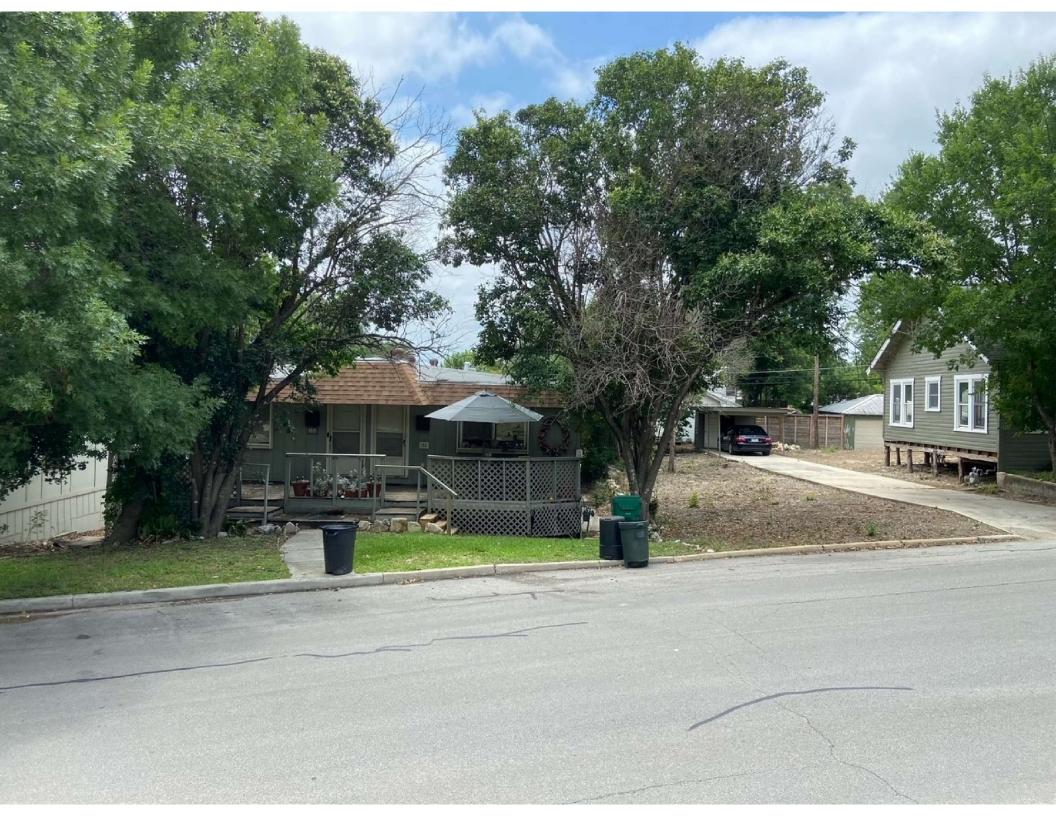

#### Case No. 986F – 328 Albany St

Request of Jahan Ahmadi of BB Puerto LLC, applicant, representing Daryl Lange, owner, for the significance review of the existing main structure and compatibility review of the proposed design located at 328 Albany St in order to demolish 100% of the existing structure and construct a new single-family residence with detached garage under Demolition Review Ordinance No. 1860 (April 12, 2010).

As per the Final Review checklist, I am to offer my description and desire for the proposed development at 328 Albany Street 78209: My sincere wish and hope is to construct a single family, single story build to replace a half torn down & gutted former home at the same address. I intend to remove the driveway approach located on Albany to further harmonize and beautify the streetscape and will designate the alley access and the primary means of ingress and egress.

To whom it may concern:

The building referenced a one-story single-family dwelling. Drawings of the existing structural framing have not been provided for our use. The date of the original construction of the building is approximately 1934. A qualified representative from our office has visited the site to observe the visible condition of the existing structure.

Based on our understanding, the building is framed as follows: wood framing with pier and beam foundation. The walls and roof are all standard & simple wood construction. It was originally approximately 1282 s.f. The building has the rear wall removed and as such, has no lateral bracing to resist wind forces. In its current condition, the building is a hazard to the public and should be demolished as soon as possible. The area around the building should not allow the public near the structure. Only personnel trained in construction safety should approach.