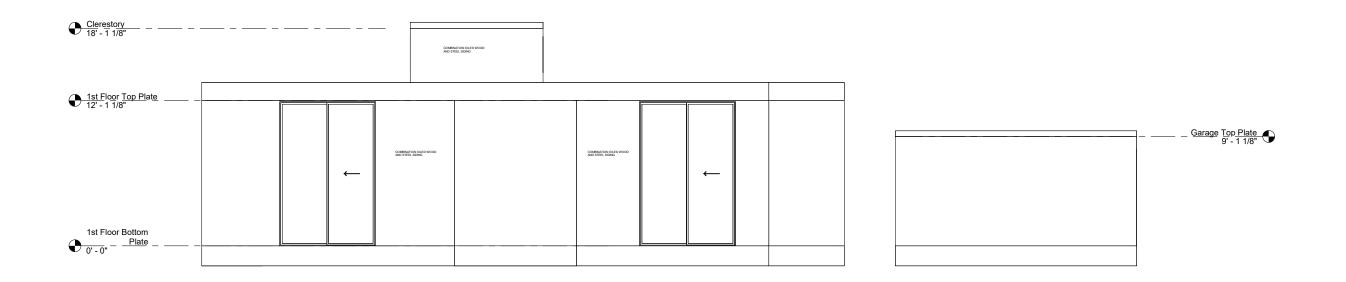

328 ALBANY ST 78209

| Project number | 11.1    |
|----------------|---------|
| Date           | 5/28/25 |
| Drawn by       | JHA     |
| Checked by     | JHA     |

JHA JHA N/S 1/4" = 1'-0" Elevations N/S