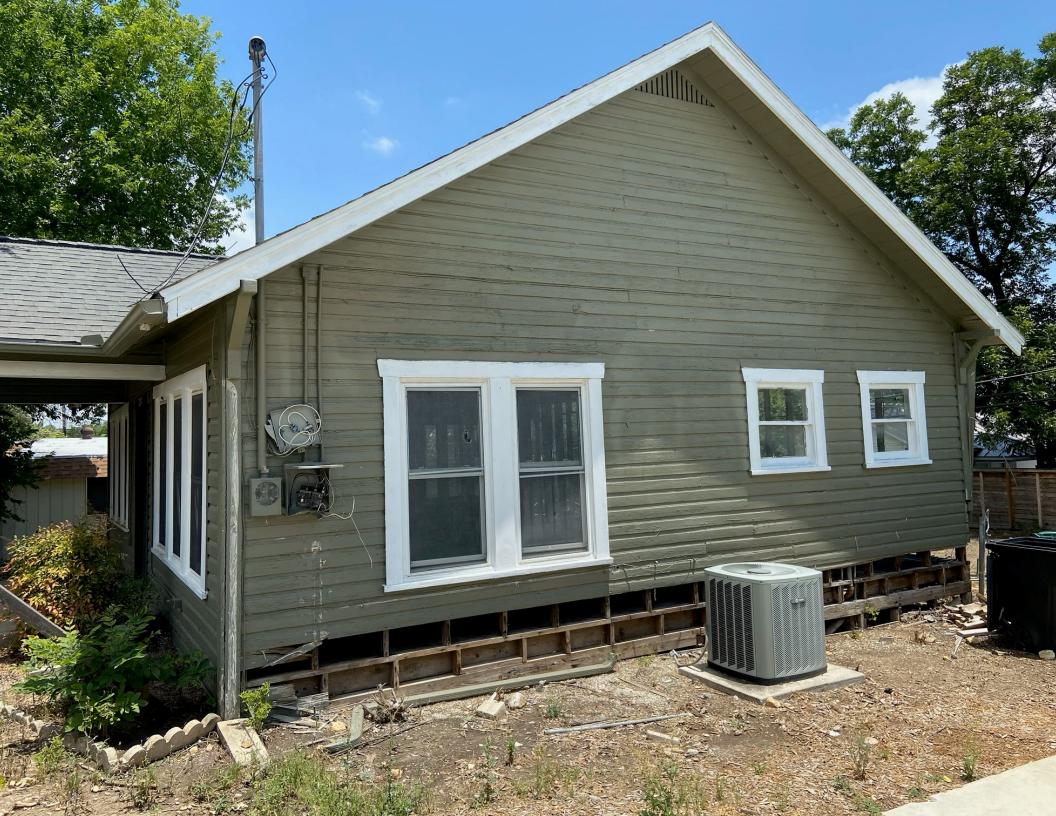

Based on our understanding, the building is framed as follows: wood framing with pier and beam foundation. The walls and roof are all standard & simple wood construction. It was originally approximately 1282 s.f. The building has the rear wall removed and as such, has no lateral bracing to resist wind forces. In its current condition, the building is a hazard to the public and should be demolished as soon as possible. The area around the building should not allow the public near the structure. Only personnel trained in construction safety should approach.

Safety measures by the owner shall be employed before, during, and after demolition to protect the public and adjacent properties. Safety during demolition remains the sole responsibility of the owner. The scope of work is at the rear of this multi-family dwelling, there is a possibility of the presence of asbestos containing materials in the shingle siding.