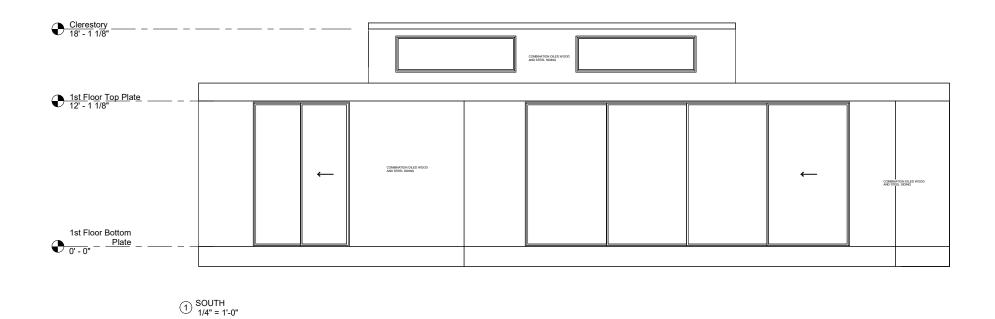

328 ALBANY ST 78209

| Project number | 11.1    |
|----------------|---------|
| Date           | 5/28/25 |
| Drawn by       | JHA     |
| Checked by     | JHA     |

JHA JHA N/S 1/4" = 1'-0" Elevations N/S