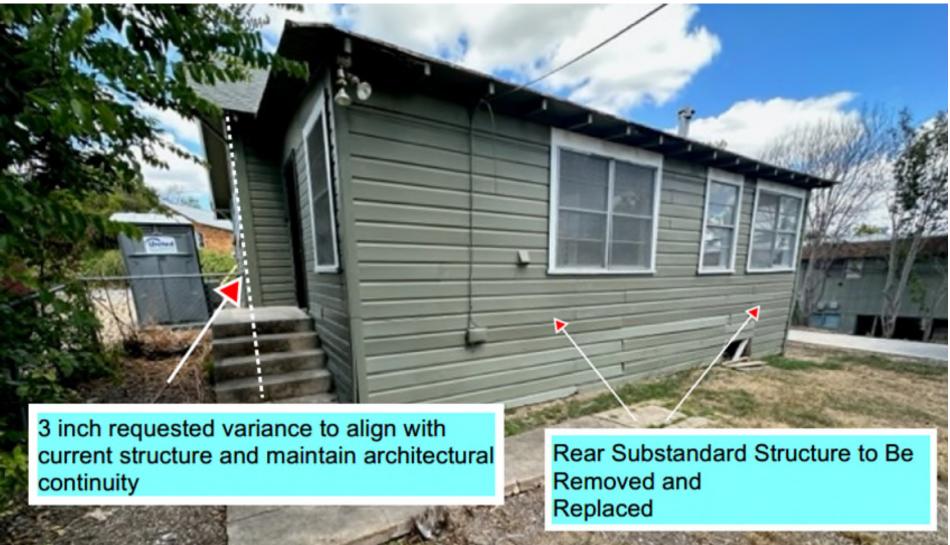

### **EXISTING CONDITIONS**

PROPOSED WEST ELEVATION (VARIANCE REQUESTED)

Note: Roof Structure for new addition is not yet finalized -' this is DRAFT conceptual- may be reverse gable for aesthetics / design

#### Considerations

- Preservation of the existing structure limits placement of improvements.
- The proposed addition would not encroach further into the existing setback.