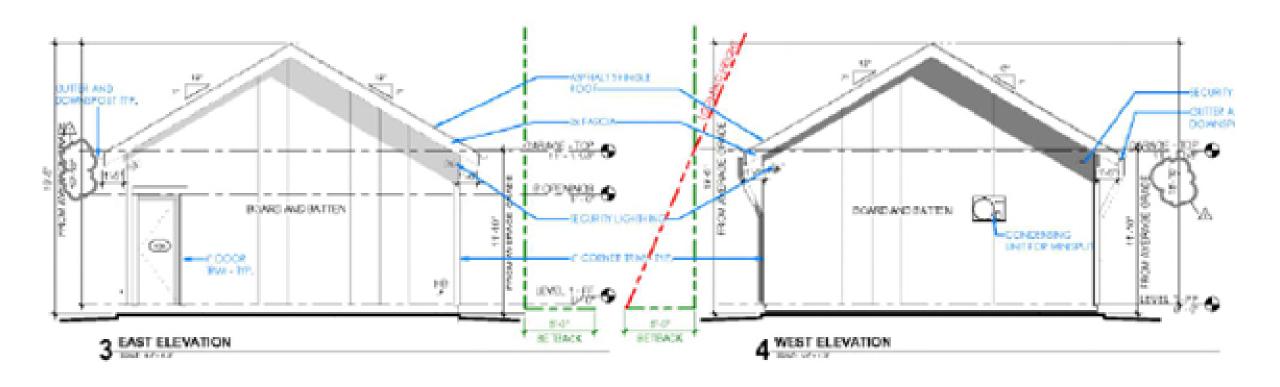

Y ANALYSIS

#### Hardships

None identified concerning lot size, lot shape, or topography.

#### Considerations

- Multi-family regulations are applied to single-family use.
- Circular driveways are allowed on single-family zoned properties.



#### PUBLIC NOTIFICATION - UPDATE

- Public Notice
  - Postcards mailed to property owners within a 200-foot radius
  - Posted on City's website and on property

- Responses received:
- Support: (2) Neutral: (0)
- Oppose: (0)





# BOARD OF ADJUSTMENT CASE NO. 2398 229 ROSEMARY AVE



#### **COMMUNITY DEVELOPMENT**

Presented by: Lety Hernandez Director

### **PROPERTY**





- SF-A
- North side of street at northwest corner of Rosemary and Buttercup St
  - Garage structure

## SITE PLAN







## PROPOSED ELEVATIONS





## PROPOSED ELEVATIONS





#### POLICY ANALYSIS

#### Hardships





#### PUBLIC NOTIFICATION

PRIDE PROSPERITY UNITY U

- Public Notice
  - Postcards mailed to property owners within a 200-foot radius
  - Posted on City's website and on property

- Responses received within 200ft radius
- Support: (0) Neutral: (0)
- Oppose: (0)