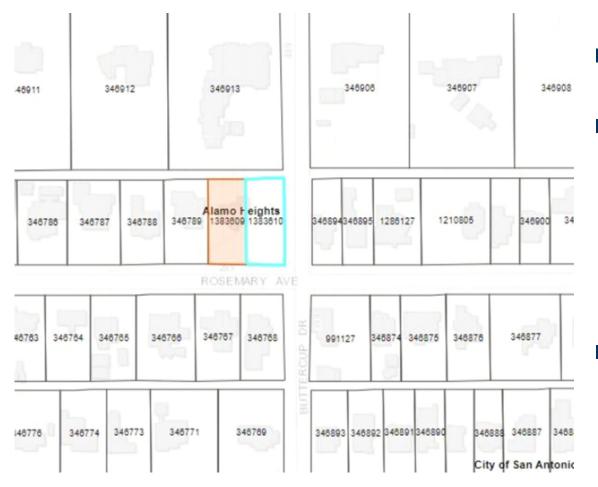

# BOARD OF ADJUSTMENT CASE NO. 2398 229 ROSEMARY AVE

### **PROPERTY**

- SF-A
- North side of street at northwest corner of Rosemary and Buttercup St
  - Garage structure