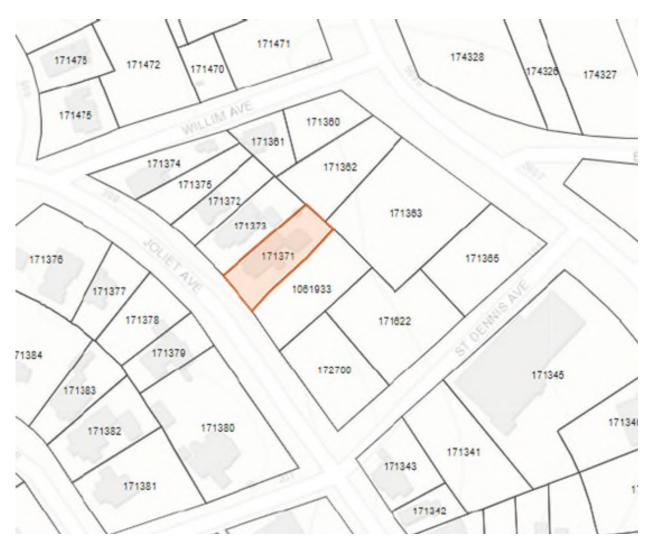

# BOARD OF ADJUSTMENT CASE NO. 2397 307 JOLIET AVE

### **PROPERTY**

- MF-D
- West side of street between Willim Ave and St Dennis Ave
- Circular Driveway