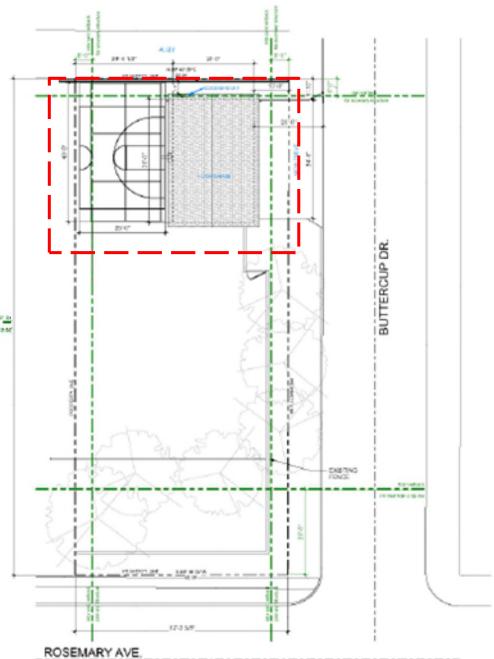

SITE PLAN



PRIDE PROSPERITY UNITY FELLOWSHIP

#### POLICY ANALYSIS

#### Hardships

None identified concerning lot size, lot shape, or topography.

#### Considerations

- Multi-family regulations are applied to single-family use.
- Circular driveways are allowed on single-family zoned properties.



#### PUBLIC NOTIFICATION - UPDATE

- Public Notice
  - Postcards mailed to property owners within a 200-foot radius
  - Posted on City's website and on property

- Responses received:
- Support: (2) Neutral: (0)
- Oppose: (0)





# BOARD OF ADJUSTMENT CASE NO. 2398 229 ROSEMARY AVE



#### **COMMUNITY DEVELOPMENT**

Presented by: Lety Hernandez Director

### **PROPERTY**





- SF-A
- North side of street at northwest corner of Rosemary and Buttercup St
  - Garage structure

## SITE PLAN







## PROPOSED ELEVATIONS





## PROPOSED ELEVATIONS





#### POLICY ANALYSIS

#### Hardships





#### PUBLIC NOTIFICATION

PRIDE PROSPERITY UNITY U

- Public Notice
  - Postcards mailed to property owners within a 200-foot radius
  - Posted on City's website and on property

- Responses received within 200ft radius
- Support: (0) Neutral: (0)
- Oppose: (0)