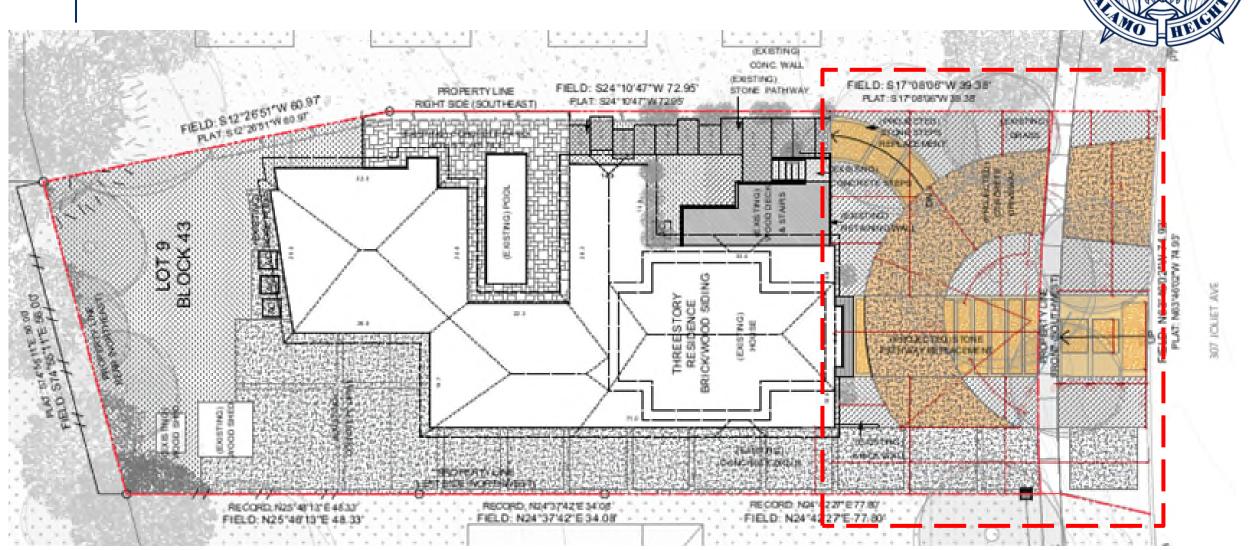

# SITE PLAN

PRIDE PROSPERITY UNITY FELLOWSHIP

### **PROPERTY**

- MF-D
- West side of street between Willim Ave and St Dennis Ave
- Circular Driveway