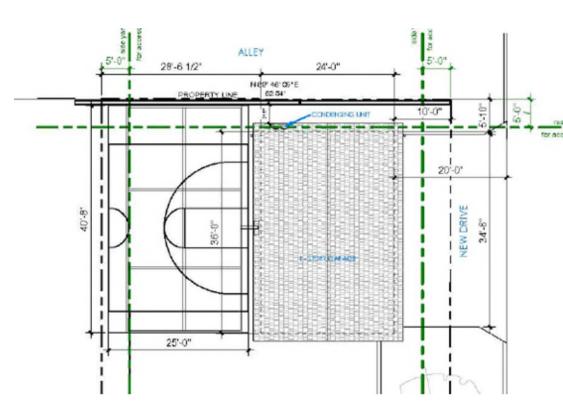

# SITE PLAN



PRIDE PROSPERITY UNITY FELLOWSHIP

#### POLICY ANALYSIS

#### Hardships

None identified concerning lot size, lot shape, or topography.

#### Considerations

- Multi-family regulations are applied to single-family use.
- Circular driveways are allowed on single-family zoned properties.



#### PUBLIC NOTIFICATION - UPDATE

- Public Notice
  - Postcards mailed to property owners within a 200-foot radius
  - Posted on City's website and on property

- Responses received:
- Support: (2) Neutral: (0)
- Oppose: (0)





# BOARD OF ADJUSTMENT CASE NO. 2398 229 ROSEMARY AVE



#### **COMMUNITY DEVELOPMENT**

Presented by: Lety Hernandez Director

### **PROPERTY**





- SF-A
- North side of street at northwest corner of Rosemary and Buttercup St
  - Garage structure

## SITE PLAN







## PROPOSED ELEVATIONS





## PROPOSED ELEVATIONS





#### POLICY ANALYSIS

#### Hardships





#### PUBLIC NOTIFICATION

PRIDE PROSPERITY UNITY U

- Public Notice
  - Postcards mailed to property owners within a 200-foot radius
  - Posted on City's website and on property

- Responses received within 200ft radius
- Support: (0) Neutral: (0)
- Oppose: (0)