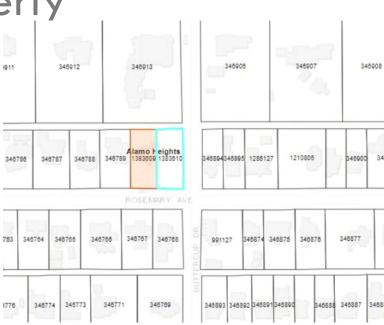

# BOARD OF ADJUSTMENT CASE NO. 2398 229 ROSEMARY AVE

### **PROPERTY**

- SF-A
- North side of street at northwest corner of Rosemary and Buttercup St
  - Garage structure