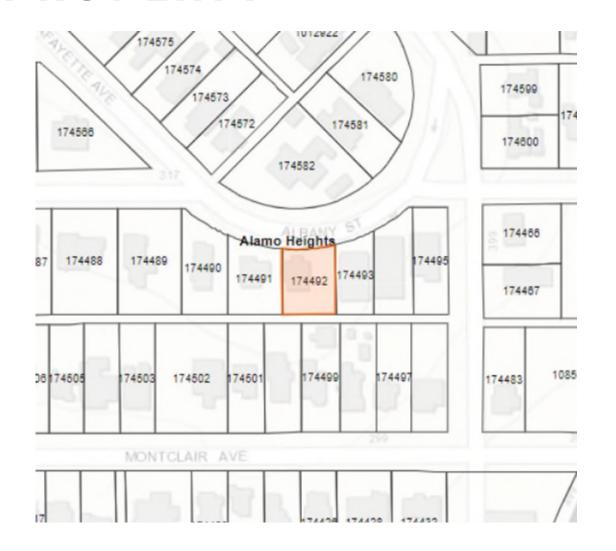

# BOARD OF ADJUSTMENT CASE NO. 2396 328 ALBANY ST

#### **COMMUNITY DEVELOPMENT**

Presented by: Lety Hernandez Director

#### **PROPERTY**

- SF-A
- South side of street between Lafayette Ave and Kokomo St
- Addition

EXISTING CONDITIONS