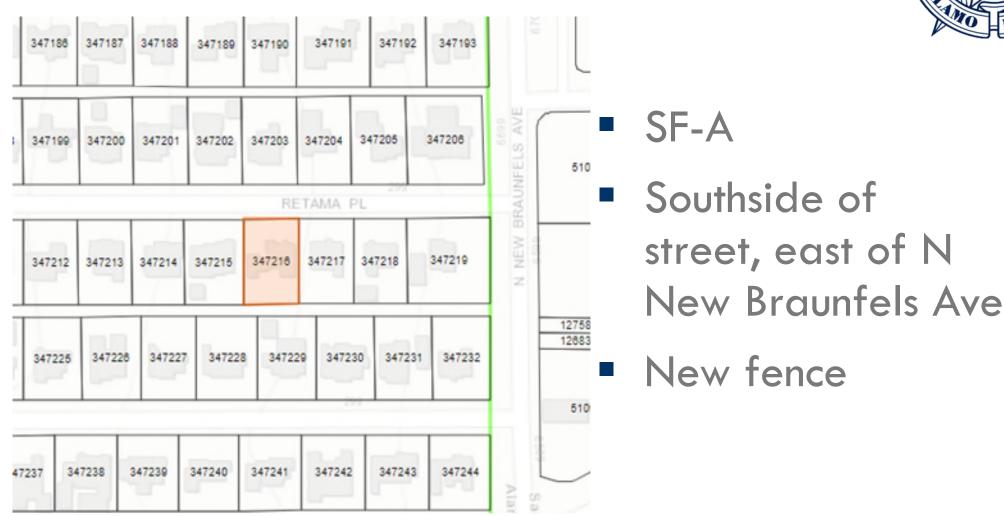

# BOARD OF ADJUSTMENT CASE NO. 2394 260 RETAMA PL

### **PROPERTY**

| 347188 | 347187 | 347188 | 347189 | 347190  | 347191  | 347192 | 347193 |
|--------|--------|--------|--------|---------|---------|--------|--------|
| 347199 | 347200 | •      | 2      | 3       |         | 47205  | 347208 |
|        |        |        |        | RE      | TAMA PL | -217   |        |
| 347212 | 347213 | **     |        | 347216  |         | 8      | 347219 |
| 347225 | 347226 | 347227 | 34722  | 8 34722 | 3 300   | 347231 | 347232 |
| 37 3   | 47238  | 347239 | 347240 | 147241  | 347242  | 347243 | 347244 |