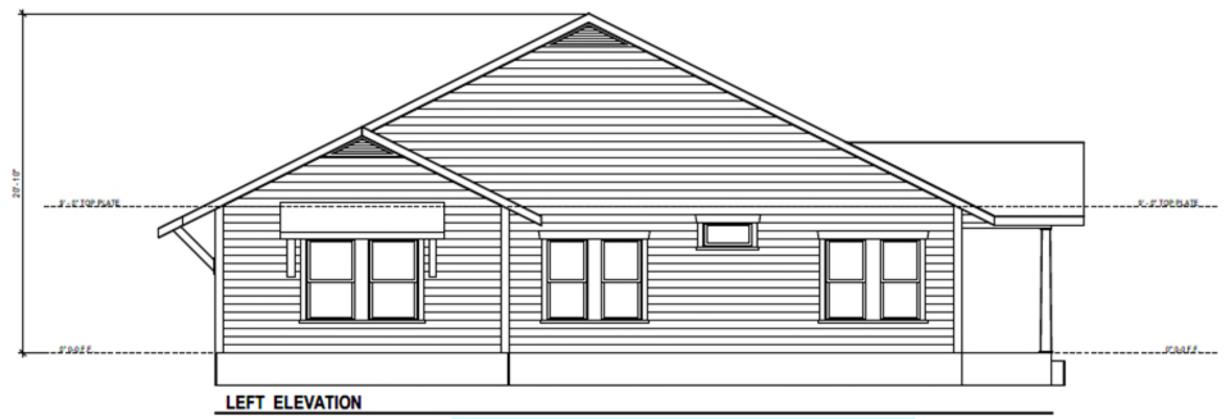

### **EXISTING CONDITIONS**

PROPOSED WEST ELEVATION (VARIANCE REQUESTED)

Note: Roof Structure for new addition is not yet finalized -' this is DRAFT conceptual- may be reverse gable for aesthetics / design

### PROPOSED ELEVATION

PROPOSED EAST ELEVATION

#### PROPOSED ELEVATION

REAR ELEVATION