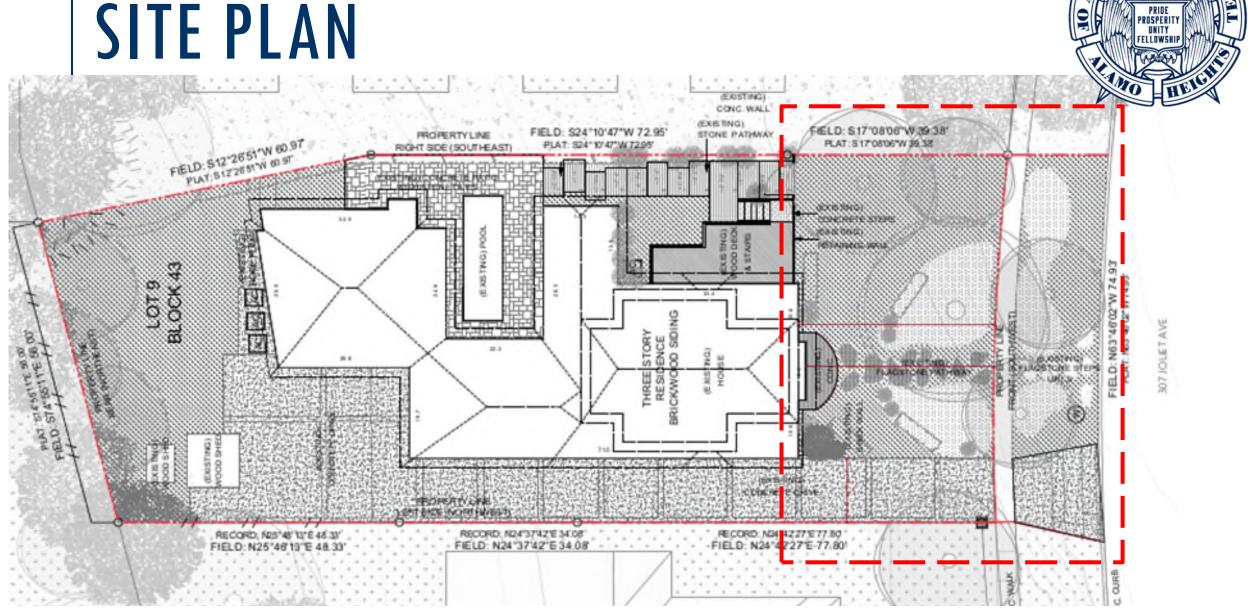

# SITE PLAN

### **PROPERTY**

- MF-D
- West side of street between Willim Ave and St Dennis Ave
- Circular Driveway