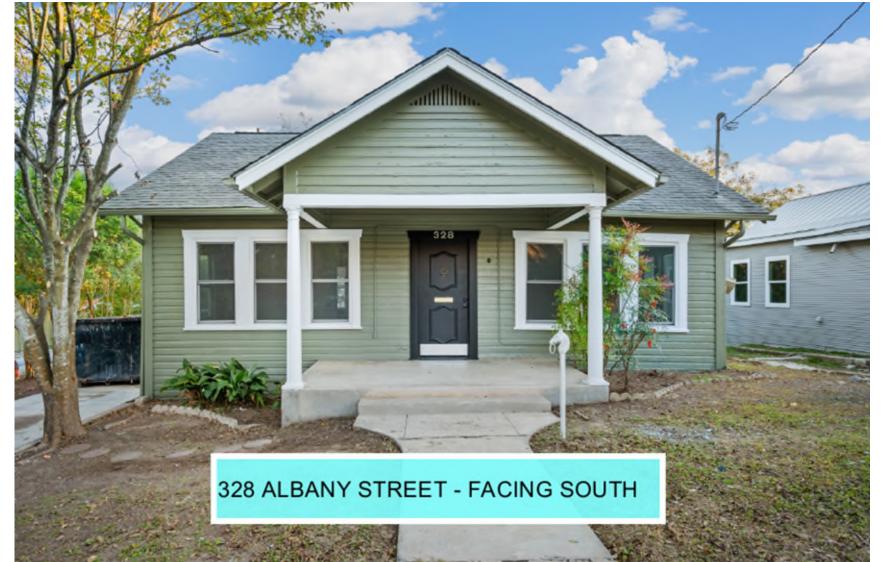

# BOARD OF ADJUSTMENT CASE NO. 2396 328 ALBANY ST

#### **PROPERTY**

- SF-A
- South side of street between Lafayette Ave and Kokomo St
- Addition

EXISTING CONDITIONS