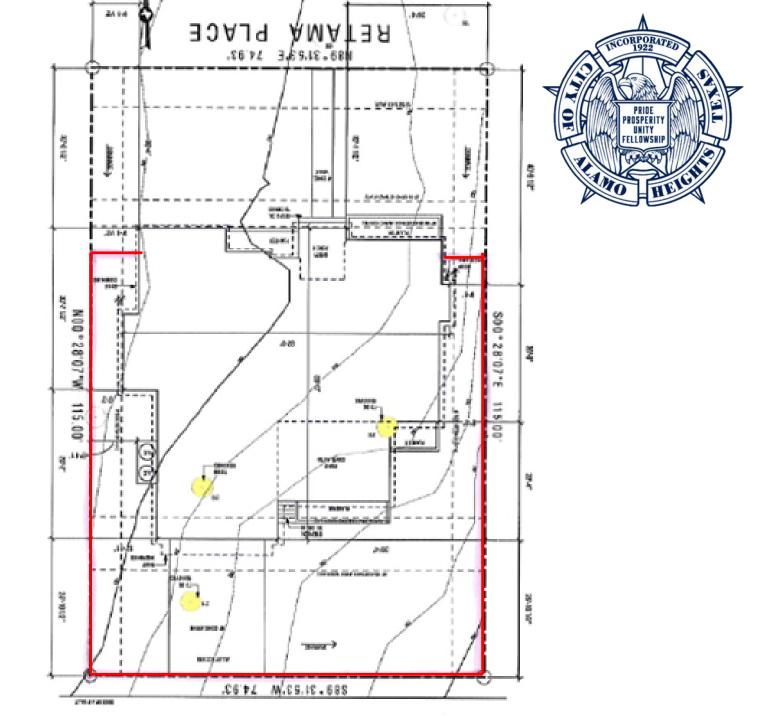

# BOARD OF ADJUSTMENT CASE NO. 2394 260 RETAMA PL



#### COMMUNITY DEVELOPMENT

Presented by: Lety Hernandez Director

### **PROPERTY**





# **EXISTING SITE**



# EXISTING SITE







EXISTING SITE







#### **POLICY ANALYSIS**

- Hardships
  - None identified concerning lot size, lot shape, or topography.
- Considerations
  - None



#### PUBLIC NOTIFICATION

- Public Notice
  - Postcards mailed to property owners within a 200-foot radius
  - Posted on City's website and on property

- Responses received:
- Support: (0) Neutral: (0)
- Oppose: (9)



| 347188 | 347187 | 347188 | 347189 | 347190  | 347191  | 347192 | 347193 |
|--------|--------|--------|--------|---------|---------|--------|--------|
| 347199 | 347200 | •      | 2      | 3       |         | 47205  | 347208 |
|        |        |        |        | RE      | TAMA PL | -217   |        |
| 347212 | 347213 | **     |        | 347216  |         | 8      | 347219 |
| 347225 | 347226 |