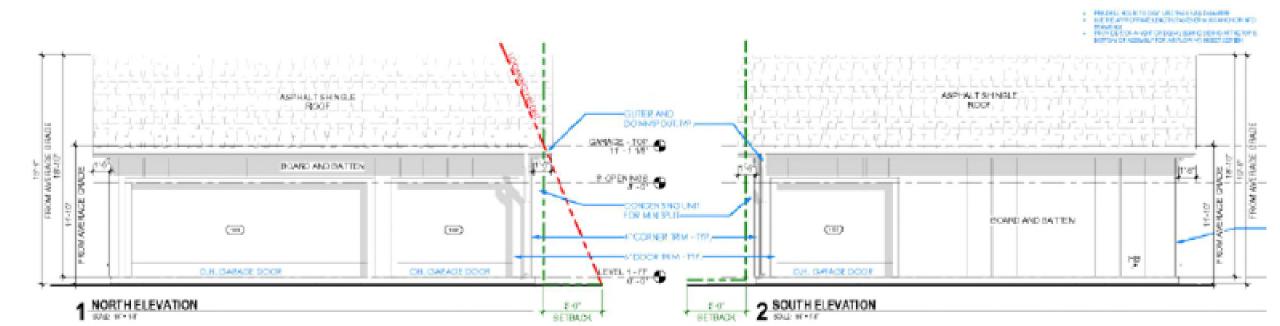

UNITY FELLOWSHIP

#### POLICY ANALYSIS

#### Hardships

None identified concerning lot size, lot shape, or topography.

#### Considerations

- Multi-family regulations are applied to single-family use.
- Circular driveways are allowed on single-family zoned properties.



#### PUBLIC NOTIFICATION - UPDATE

- Public Notice
  - Postcards mailed to property owners within a 200-foot radius
  - Posted on City's website and on property

- Responses received:
- Support: (2) Neutral: (0)
- Oppose: (0)





# BOARD OF ADJUSTMENT CASE NO. 2398 229 ROSEMARY AVE



#### **COMMUNITY DEVELOPMENT**

Presented by: Lety Hernandez Director

### **PROPERTY**





- SF-A
- North side of street at northwest corner of Rosemary and Buttercup St
  - Garage structure

## SITE PLAN







## PROPOSED ELEVATIONS





## PROPOSED ELEVATIONS





#### POLICY ANALYSIS

#### Hardships





#### PUBLIC NOTIFICATION

PRIDE PROSPERITY UNITY U

- Public Notice
  - Postcards mailed to property owners within a 200-foot radius
  - Posted on City's website and on property

- Responses received within 200ft radius
- Support: (0) Neutral: (0)
- Oppose: (0)