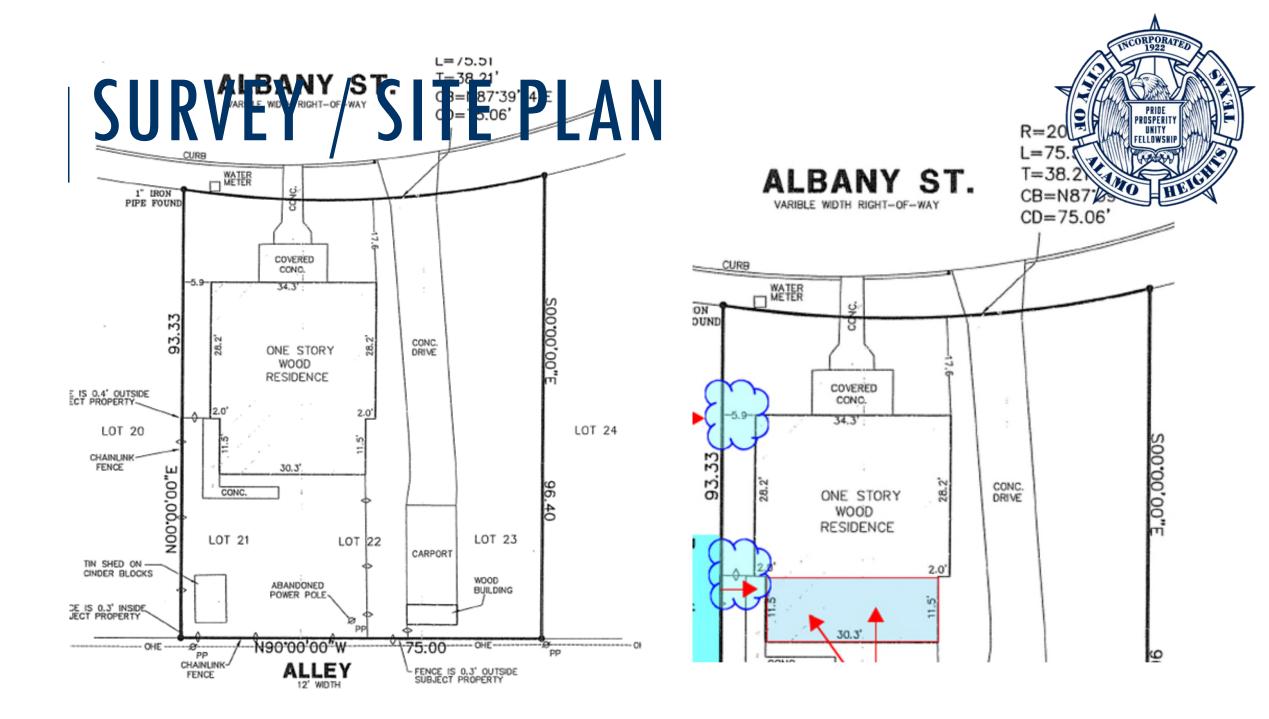

# BOARD OF ADJUSTMENT CASE NO. 2396 328 ALBANY ST

#### **COMMUNITY DEVELOPMENT**

Presented by: Lety Hernandez Director

#### **PROPERTY**

- SF-A
- South side of street between Lafayette Ave and Kokomo St
- Addition

EXISTING CONDITIONS

### **EXISTING CONDITIONS**

PROPOSED WEST ELEVATION (VARIANCE REQUESTED)

Note: Roof Structure for new addition is not yet finalized -' this is DRAFT conceptual- may be reverse gable for aesthetics / design