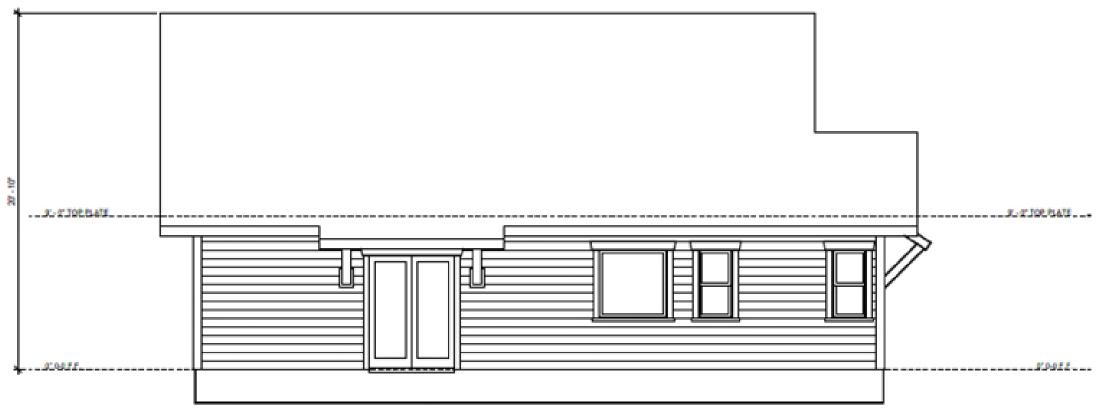

| -217   |        |
| 347212 | 347213 | **     |        | 347216  |         | 8      | 347219 |
| 347225 | 347226 | 347227 | 34722  | 8 34722 | 3 300   | 347231 | 347232 |
| 37 3   | 47238  | 347239 | 347240 | 147241  | 347242  | 347243 | 347244 |

# BOARD OF ADJUSTMENT CASE NO. 2396 328 ALBANY ST



#### **COMMUNITY DEVELOPMENT**

Presented by: Lety Hernandez Director

#### **PROPERTY**





- SF-A
- South side of street between Lafayette Ave and Kokomo St
- Addition



EXISTING CONDITIONS





### **EXISTING CONDITIONS**











PROPOSED WEST ELEVATION (VARIANCE REQUESTED)

Note: Roof Structure for new addition is not yet finalized -' this is DRAFT conceptual- may be reverse gable for aesthetics / design

### PROPOSED ELEVATION





PROPOSED EAST ELEVATION

#### PROPOSED ELEVATION





REAR ELEVATION

#### POLICY ANALYSIS

#### Hardships

 None identified concerning lot size, lot shape, or topography.

#### Considerations

- Preservation of the existing structure limits placement of improvements.
- The proposed addition would not encroach further into the existing setback.



#### PUBLIC NOTIFICATION

- Public Notice
  - Postcards mailed to property owners within a 200-foot radius
  - Posted on City's website and on property
- Responses received:
- Support: (1) Neutral: (0)
- Oppose: (0)





# BOARD OF ADJUSTMENT CASE NO. 2397 307 JOLIET AVE



#### **COMMUNITY DEVELOPMENT**

Presented by: Lety Hernandez Director

### **PROPERTY**





- MF-D
- West side of street between Willim Ave and St Dennis Ave
- Circular Driveway

# SITE PLAN



# SITE PLAN



PRIDE PROSPERITY