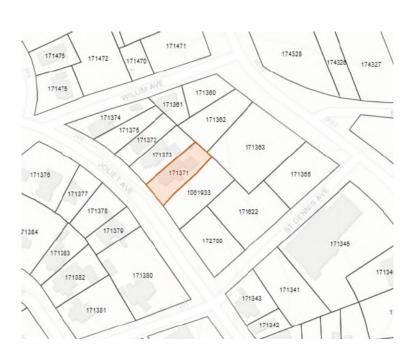

# BOARD OF ADJUSTMENT CASE NO. 2397 307 JOLIET AVE

### **PROPERTY**

- MF-D
- West side of street between Willim Ave and St Dennis Ave
- Circular Driveway