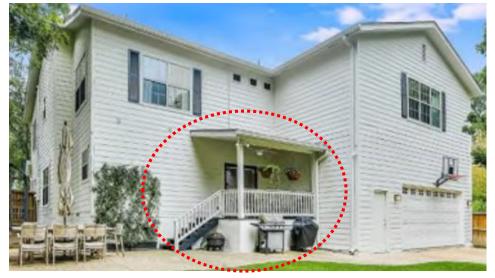

#### PROPERTY

 North side of Harrison, west of Townsend

Rear addition

Existing rear porch – 8ft depth