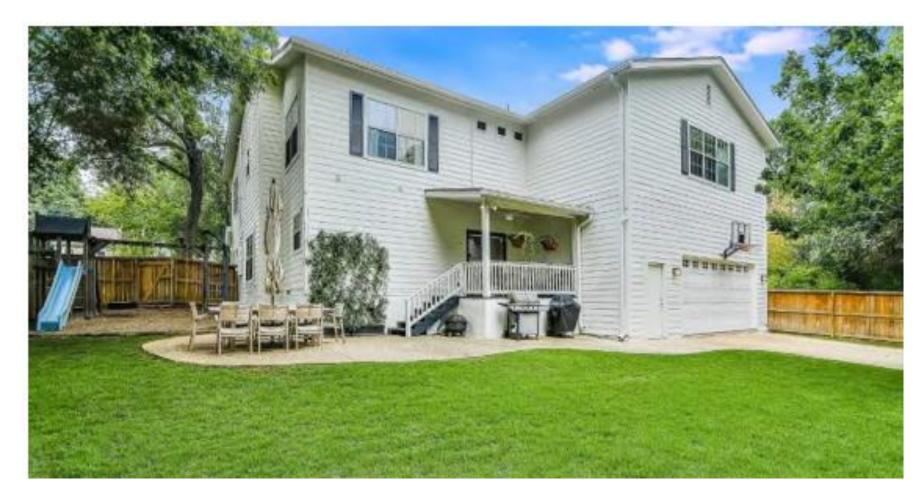

#### PROPERTY

 North side of Harrison, west of Townsend

Rear addition

Existing rear porch – 8ft depth

# **PROPOSED RENDERINGS**

# RENDERINGS

EXISTING

PROPOSED