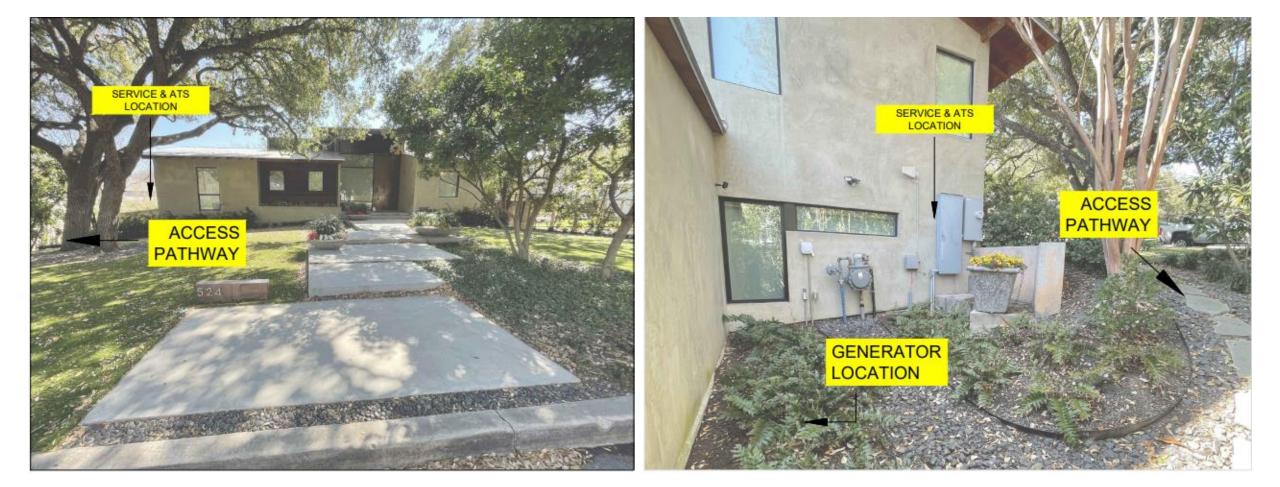

# **PROPOSED CONDITIONS**

PROPOSED GENERATOR TO BE LOCATED HERE GENERATOR DIMENSIONS ARE AS FOLLOWS:

- 48" LONG
- 25" WIDE

- 29" TALL

**GENERATOR USES < 1% OF GROSS BUILDING AREA** 

\*AC PADS SHOWN ON PLANS HAVE BEEN RELOCATED TO THE WEST SIDE OF THE PROPERTY