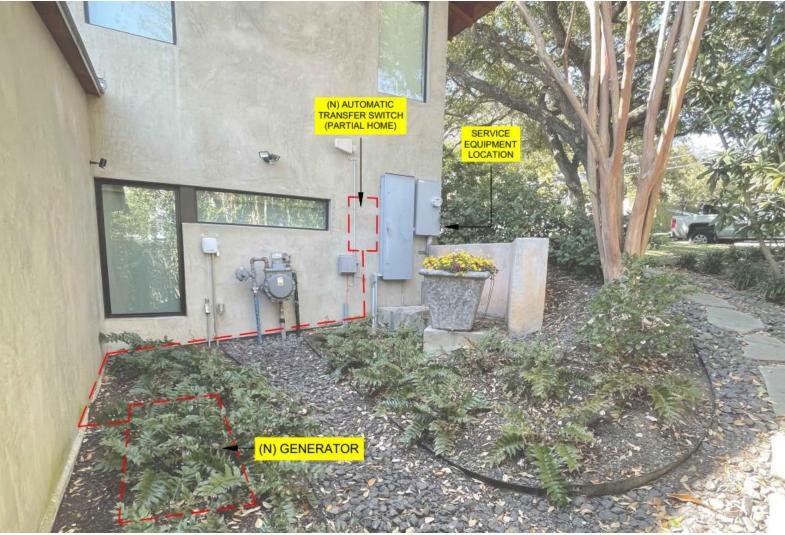

# **PROPOSED CONDITIONS**

PROPOSED GENERATOR TO BE LOCATED HERE GENERATOR DIMENSIONS ARE AS FOLLOWS:

- 48" LONG
- 25" WIDE

- 29" TALL

**GENERATOR USES < 1% OF GROSS BUILDING AREA** 

\*AC PADS SHOWN ON PLANS HAVE BEEN RELOCATED TO THE WEST SIDE OF THE PROPERTY