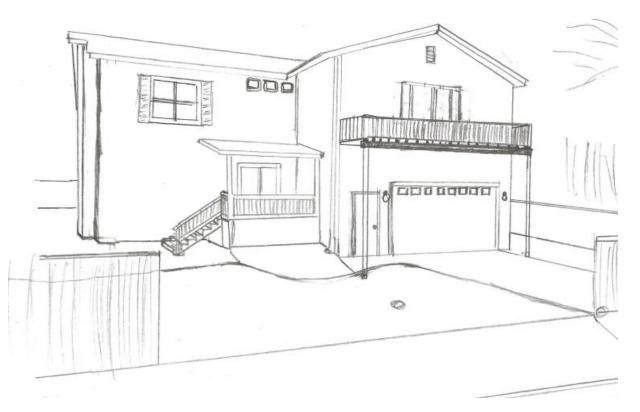

#### BOARD OF ADJUSTMENT CASE NO. 2366 123 HARRISON



**COMMUNITY DEVELOPMENT** 

Presented by: Lety Hernandez Director

#### PROPERTY





 North side of Harrison, west of Townsend

Rear addition

















Existing rear porch – 8ft depth







# **PROPOSED RENDERINGS**



# RENDERINGS







EXISTING

PROPOSED



# POLICY ANALYSIS

- Hardships
  - None identified concerning lot size, lot shape, or topography.
- Considerations
  - Preservation of the existing residence limits placement of improvements.
  - Subject to double frontage regulations depth of property is less

### **PUBLIC NOTIFICATION**



- Postcards mailed to property owners within a 200-foot radius
- Notices posted City website and on property

- Responses received:
- Support: (0) Neutral: (0)
- Oppose: (0)

#### BOARD OF ADJUSTMENT CASE NO. 2367 524 ALTA



**COMMUNITY DEVELOPMENT** 

Presented by: Lety Hernandez Director

#### PROPERTY





SF-A

- South side of Alta, west of Alamo Heights Blvd.
- New Generator







# **PROPOSED CONDITIONS**







PROPOSED GENERATOR TO BE LOCATED HERE GENERATOR DIMENSIONS