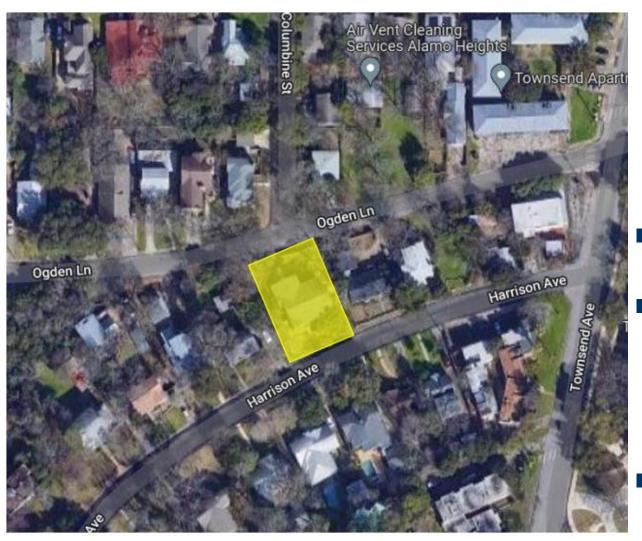

#### PROPERTY

 North side of Harrison, west of Townsend

Rear addition

Existing rear porch – 8ft depth