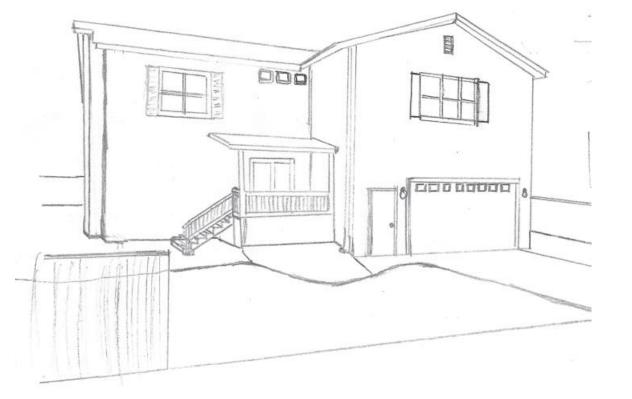

#### BOARD OF ADJUSTMENT CASE NO. 2366 123 HARRISON



**COMMUNITY DEVELOPMENT** 

Presented by: Lety Hernandez Director

#### PROPERTY





 North side of Harrison, west of Townsend

Rear addition

















Existing rear porch – 8ft depth







# **PROPOSED RENDERINGS**



# RENDERINGS







EXISTING

PROPOSED



# POLICY ANALYSIS

- Hardships
  - None identified concerning lot size, lot shape, or topography.
- Considerations
  - Preservation of the existing residence limits placement of improvements.
  - Subject to double frontage regulations depth of property is less

### **PUBLIC NOTIFICATION**



- Postcards mailed to property owners within a 200-foot radius
- Notices posted City website and on property

- Responses received:
- Support: (0) Neutral: (0)
- Oppose: (0)

#### BOARD OF ADJUSTMENT CASE NO. 2367 524 ALTA



**COMMUNITY DEVELOPMENT** 

Presented by: Lety Hernandez Director

#### PROPERTY





SF-A

- South side of Alta, west of Alamo Heights Blvd.
- New Generator







# **PROPOSED CONDITIONS**







PROPOSED GENERATOR TO BE LOCATED HERE GENERATOR DIMENSION