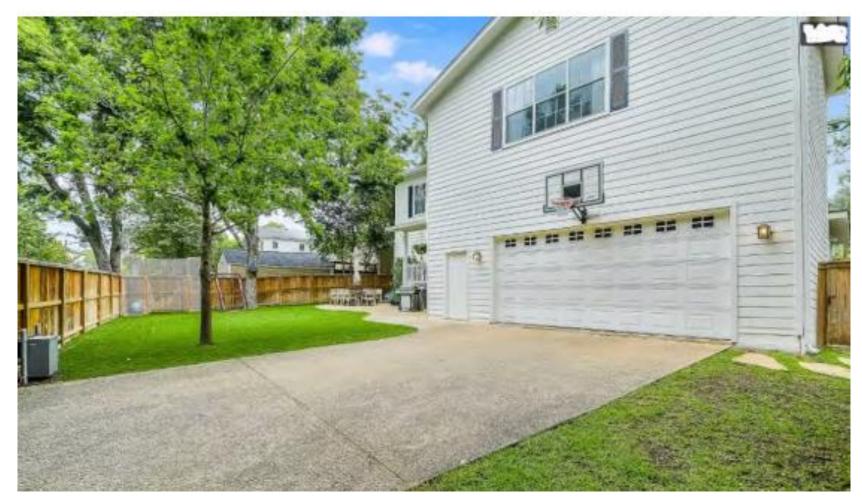

#### PROPERTY

 North side of Harrison, west of Townsend

Rear addition

Existing rear porch – 8ft depth

# **PROPOSED RENDERINGS**

# RENDERINGS

EXISTING

PROPOSED