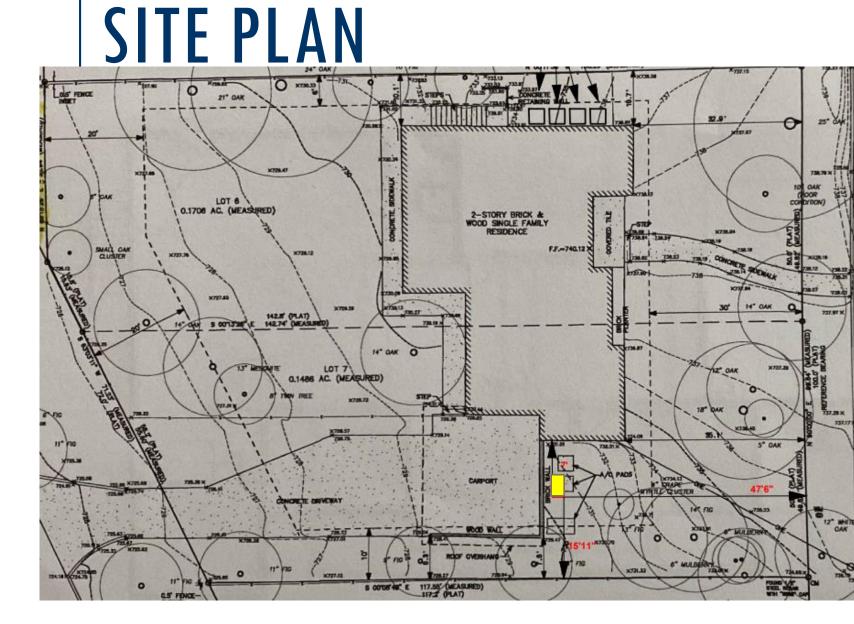

#### PROPERTY

SF-A

- South side of Alta, west of Alamo Heights Blvd.
- New Generator

# **PROPOSED CONDITIONS**

PROPOSED GENERATOR TO BE LOCATED HERE GENERATOR DIMENSIONS ARE AS FOLLOWS:

- 48" LONG
- 25" WIDE

- 29" TALL

**GENERATOR USES < 1% OF GROSS BUILDING AREA** 

\*AC PADS SHOWN ON PLANS HAVE BEEN RELOCATED TO THE WEST SIDE OF THE PROPERTY