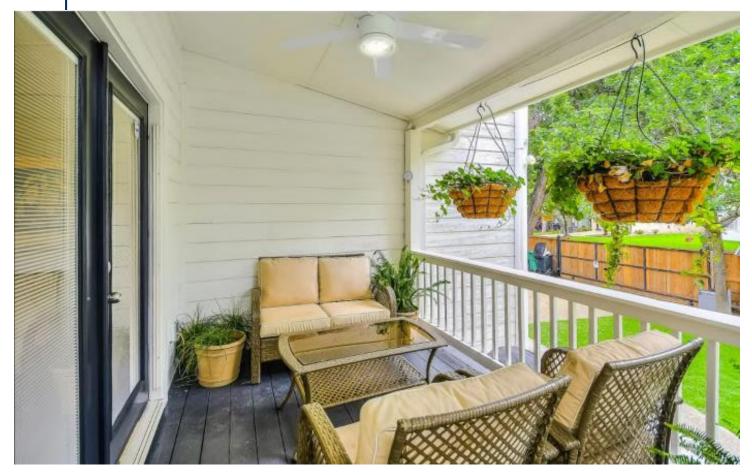

#### PROPERTY

 North side of Harrison, west of Townsend

Rear addition

Existing rear porch – 8ft depth

# **PROPOSED RENDERINGS**

# RENDERINGS

EXISTING

PROPOSED