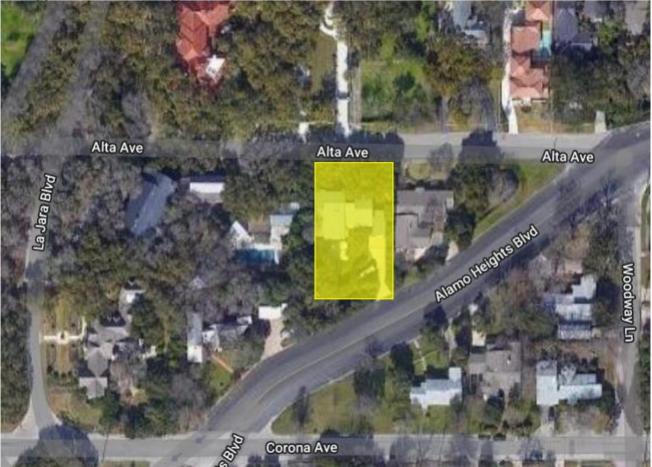

#### PROPERTY

SF-A

- South side of Alta, west of Alamo Heights Blvd.
- New Generator