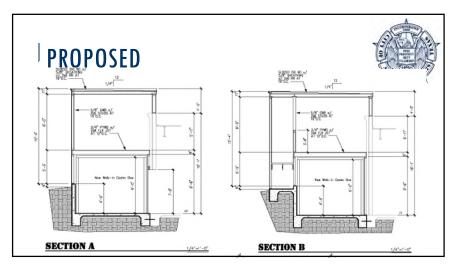

## BOARD OF ADJUSTMENT CASE NO. 2437 630 W CASTANO AVE



COMMUNITY DEVELOPMENT















#### **POLICY ANALYSIS**



#### Hardships

- None relating to lot size or topography.
- Irregular shape.

#### **PUBLIC NOTIFICATION**

- Public Notice
  - Postcards mailed to property owners within a 200-foot radius
  - Posted on City's website and on property
- Responses received:
  - Support: (0) Oppose: (0) Neutral: (0)







COMMUNITY DEVELOPMENT Presented by: Lety Hernandez Director





























COMMUNITY DEVELOPMENT Presented by: Lety Hernandez Director











## **PUBLIC NOTIFICATION**



١.

- Postcards mailed to property owners within a 200-foot radius
- Posted on City's website and on property
- Responses received within 200ft:
  - Support: (0) Oppose: (0) Neutral: (0)

|              | -          |                                    | PROMPOSE PL            |                |                         |
|--------------|------------|------------------------------------|------------------------|----------------|-------------------------|
| 340450       | 149407     | 345928                             | 340913                 | 346912         | 340911                  |
| 546900 546   | 1210809    | o Heighte<br>Skozski kössa 1200127 | Alar<br>546736 1420