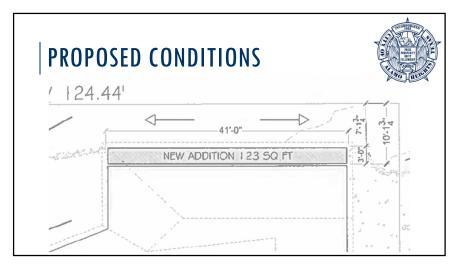

## BOARD OF ADJUSTMENT CASE NO. 2437 630 W CASTANO AVE



COMMUNITY DEVELOPMENT















#### **POLICY ANALYSIS**



#### Hardships

- None relating to lot size or topography.
- Irregular shape.

#### **PUBLIC NOTIFICATION**

- Public Notice
  - Postcards mailed to property owners within a 200-foot radius
  - Posted on City's website and on property
- Responses received:
  - Support: (0) Oppose: (0) Neutral: (0)







COMMUNITY DEVELOPMENT Presented by: Lety Hernandez Director





























COMMUNITY DEVELOPMENT Presented by: Lety Hernandez Director











## **PUBLIC NOTIFICATION**



١.

- Postcards mailed to property owners within a 200-foot radius
- Posted on City's website and on property
- Responses received within 200ft:
  - Support: (0) Oppose: (0) Neutral: (0)

|              | -          |                                    | PROMPOSE PL