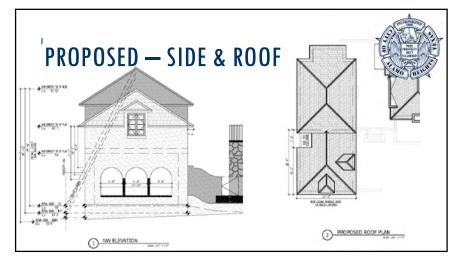

#### BOARD OF ADJUSTMENT CASE NO. 2434 222 CLAIBORNE WAY

Presented by: Lety Hernandez Director

#### POLICY ANALYSIS

- Hardships
  - None relating to lot shape or size.
  - Topography.