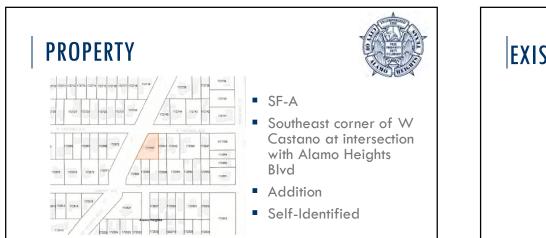

|
|--------------|------------|------------------------------------|------------------------|----------------|-------------------------|
| 340450       | 149407     | 345928                             | 340913                 | 346912         | 340911                  |
| 546900 546   | 1210809    | o Heighte<br>Skozski kössa 1200127 | Alar<br>546736 1420396 | 348787 348788  | 8 245730                |
| 146877       | 175 240879 | 989127 348374 34                   | 769 349797 245768      | 784 349799 340 | 3487 <del>0</del> 3 340 |
| 248887 24688 |            | 34593 34592 34693                  | 348771 548769          | 348774 348773  | 148778                  |

#### BOARD OF ADJUSTMENT CASE NO. 2441 140 CASTANO AVE

COMMUNITY DEVELOPMENT



Presented by: Lety Hernandez Director













# PUBLIC NOTIFICATION Public Notice Postcards mailed to property owners within a 200-foot radius Posted on City's website and on

- Posted on City's website and on property
- Responses received within 200ft:
  - Support: (0) Oppose: (0) Neutral: (0)





#### BOARD OF ADJUSTMENT CASE NO. 2434 222 CLAIBORNE WAY



Presented by: Lety Hernandez Director















#### POLICY ANALYSIS

- Hardships
  - None relating to lot shape or size.
  - Topography.

# PUBLIC NOTIFICATION

- Public Notice
- Postcards mailed to property owners within a 200-foot radius
- Posted on City's website and on property
- Responses received within 200ft:
  - Support: (0) Oppose: (0) Neutral: (0)