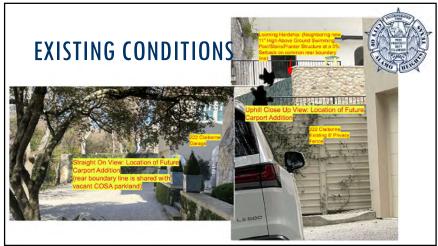

#### BOARD OF ADJUSTMENT CASE NO. 2434 222 CLAIBORNE WAY

Presented by: Lety Hernandez Director