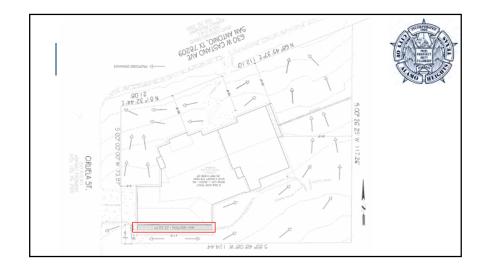

## BOARD OF ADJUSTMENT CASE NO. 2437 630 W CASTANO AVE



COMMUNITY DEVELOPMENT















#### **POLICY ANALYSIS**



#### Hardships

- None relating to lot size or topography.
- Irregular shape.

#### **PUBLIC NOTIFICATION**

- Public Notice
  - Postcards mailed to property owners within a 200-foot radius
  - Posted on City's website and on property
- Responses received:
  - Support: (0) Oppose: (0) Neutral: (0)







COMMUNITY DEVELOPMENT Presented by: Lety Hernandez Director





























COMMUNITY DEVELOPMENT Presented by: Lety Hernandez Director











## **PUBLIC NOTIFICATION**



١.

- Postcards mailed to property owners within a 200-foot radius
- Posted on City's website and on property
- Responses received within 200ft:
  - Support: (0) Oppose: (0) Neutral: (0)

|              | -          |                                    | PROMPOSE PL