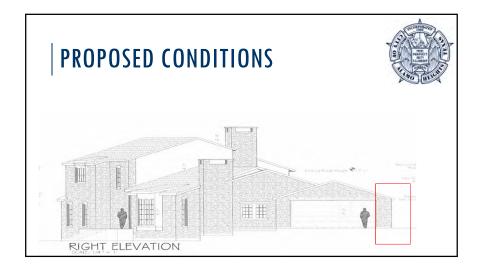

## BOARD OF ADJUSTMENT CASE NO. 2437 630 W CASTANO AVE



COMMUNITY DEVELOPMENT















#### **POLICY ANALYSIS**



#### Hardships

- None relating to lot size or topography.
- Irregular shape.

#### **PUBLIC NOTIFICATION**

- Public Notice
  - Postcards mailed to property owners within a 200-foot radius
  - Posted on City's website and on property
- Responses received:
  - Support: (0) Oppose: (0) Neutral: (0)







COMMUNITY DEVELOPMENT Presented by: Lety Hernandez Director





























COMMUNITY DEVELOPMENT Presented by: Lety Hernandez Director











## **PUBLIC NOTIFICATION**



١.

- Postcards mailed to property owners within a 200-foot radius
- Posted on City's website and on property
- Responses received within 200ft:
  - Support: (0) Oppose: (0) Neutral: (0)

|              | -          |                                    | PROMPOSE PL