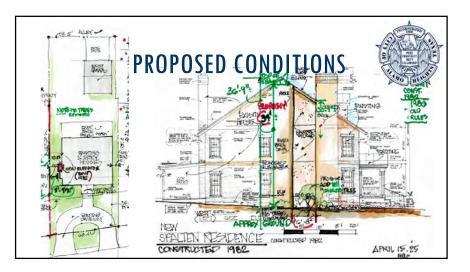

## BOARD OF ADJUSTMENT CASE NO. 2437 630 W CASTANO AVE



COMMUNITY DEVELOPMENT















#### **POLICY ANALYSIS**



#### Hardships

- None relating to lot size or topography.
- Irregular shape.

#### **PUBLIC NOTIFICATION**

- Public Notice
  - Postcards mailed to property owners within a 200-foot radius
  - Posted on City's website and on property
- Responses received:
  - Support: (0) Oppose: (0) Neutral: (0)







COMMUNITY DEVELOPMENT Presented by: Lety Hernandez Director





























COMMUNITY DEVELOPMENT Presented by: Lety Hernandez Director











## **PUBLIC NOTIFICATION**



١.

- Postcards mailed to property owners within a 200-foot radius
- Posted on City's website and on property
- Responses received within 200ft:
  - Support: (0) Oppose: (0) Neutral: (0)

|              | -          |                                    | PROMPOSE PL            |                |                         |
|--------------|------------|------------------------------------|------------------------|----------------|-------------------------|
| 340450       | 149407     | 345928                             | 340913                 | 346912         | 340911                  |
| 546900 546   | 1210809    | o Heighte<br>Skozski kössa 1200127 | Alar<br>546736 1420396 | 3487