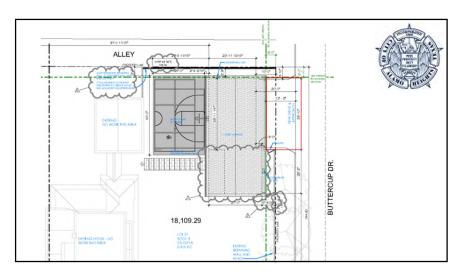

## BOARD OF ADJUSTMENT CASE NO. 2437 630 W CASTANO AVE



COMMUNITY DEVELOPMENT















#### **POLICY ANALYSIS**



#### Hardships

- None relating to lot size or topography.
- Irregular shape.

#### **PUBLIC NOTIFICATION**

- Public Notice
  - Postcards mailed to property owners within a 200-foot radius
  - Posted on City's website and on property
- Responses received:
  - Support: (0) Oppose: (0) Neutral: (0)







COMMUNITY DEVELOPMENT Presented by: Lety Hernandez Director





























COMMUNITY DEVELOPMENT Presented by: Lety Hernandez Director











## **PUBLIC NOTIFICATION**



١.

- Postcards mailed to property owners within a 200-foot radius
- Posted on City's website and on property
- Responses received within 200ft:
  - Support: (0) Oppose: (0) Neutral: (0)

|              | -          |                                    | PROMPOSE PL            |                |                         |
|--------------|------------|------------------------------------|------------------------|----------------|-------------------------|
| 340450       | 149407     | 345928                             | 340913                 | 346912         | 340911                  |
| 546900 546   | 1210809    | o Heighte<br>Skozski kössa 1200127 | Alar<br>546736 1420396 | 348787 348788  | 8 245730                |
| 146877       | 175 240879 | 989127