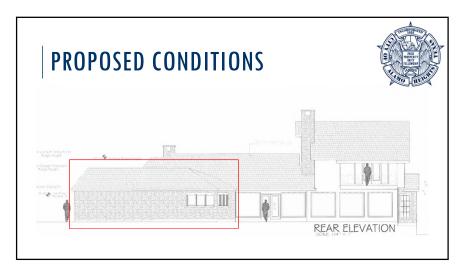

## BOARD OF ADJUSTMENT CASE NO. 2437 630 W CASTANO AVE



COMMUNITY DEVELOPMENT















#### **POLICY ANALYSIS**



#### Hardships

- None relating to lot size or topography.
- Irregular shape.

#### **PUBLIC NOTIFICATION**

- Public Notice
  - Postcards mailed to property owners within a 200-foot radius
  - Posted on City's website and on property
- Responses received:
  - Support: (0) Oppose: (0) Neutral: (0)







COMMUNITY DEVELOPMENT Presented by: Lety Hernandez Director





























COMMUNITY DEVELOPMENT Presented by: Lety Hernandez Director











## **PUBLIC NOTIFICATION**



١.

- Postcards mailed to property owners within a 200-foot radius
- Posted on City's website and on property
- Responses received within 200ft:
  - Support: (0) Oppose: (0) Neutral: (0)

|              | -          |                                    | PROMPOSE PL