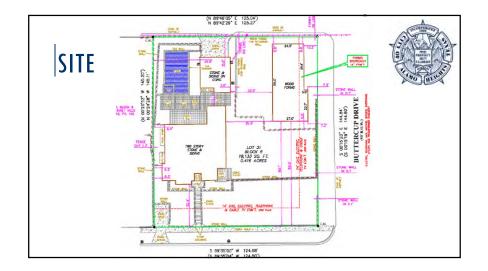

## BOARD OF ADJUSTMENT CASE NO. 2437 630 W CASTANO AVE



COMMUNITY DEVELOPMENT















#### **POLICY ANALYSIS**



#### Hardships

- None relating to lot size or topography.
- Irregular shape.

#### **PUBLIC NOTIFICATION**

- Public Notice
  - Postcards mailed to property owners within a 200-foot radius
  - Posted on City's website and on property
- Responses received:
  - Support: (0) Oppose: (0) Neutral: (0)







COMMUNITY DEVELOPMENT Presented by: Lety Hernandez Director





























COMMUNITY DEVELOPMENT Presented by: Lety Hernandez Director











## **PUBLIC NOTIFICATION**



١.

- Postcards mailed to property owners within a 200-foot radius
- Posted on City's website and on property
- Responses received within 200ft:
  - Support: (0) Oppose: (0) Neutral: (0)

|              | -          |                                    | PROMPOSE PL            |                |                         |
|--------------|------------|------------------------------------|------------------------|----------------|-------------------------|
| 340450       | 149407     | 345928                             | 340913                 | 346912         | 340911                  |
| 546900 546   | 1210809    | o Heighte<br>Skozski kössa 1200127 | Alar<br>546736 1420396 | 348787 348788  | 8 245730                |
| 146877       | 175 240879 | 9891