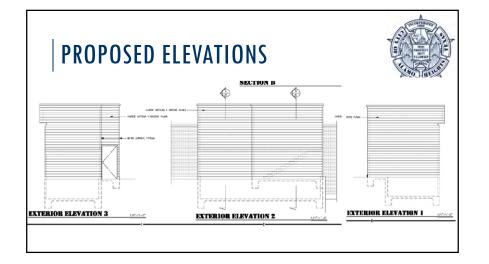

## BOARD OF ADJUSTMENT CASE NO. 2437 630 W CASTANO AVE



COMMUNITY DEVELOPMENT















#### **POLICY ANALYSIS**



#### Hardships

- None relating to lot size or topography.
- Irregular shape.

#### **PUBLIC NOTIFICATION**

- Public Notice
  - Postcards mailed to property owners within a 200-foot radius
  - Posted on City's website and on property
- Responses received:
  - Support: (0) Oppose: (0) Neutral: (0)







COMMUNITY DEVELOPMENT Presented by: Lety Hernandez Director





























COMMUNITY DEVELOPMENT Presented by: Lety Hernandez Director











## **PUBLIC NOTIFICATION**



١.

- Postcards mailed to property owners within a 200-foot radius
- Posted on City's website and on property
- Responses received within 200ft:
  - Support: (0) Oppose: (0) Neutral: (0)

|              | -          |                                    | PROMPOSE PL            |                |                         |
|--------------|------------|------------------------------------|------------------------|----------------|-------------------------|
| 340450       | 149407     | 345928                             | 340913                 | 346912         | 340911                  |
| 546900 546   | 1210809    | o Heighte<br>Skozski kössa 1200127 | Alar<br>546736 14