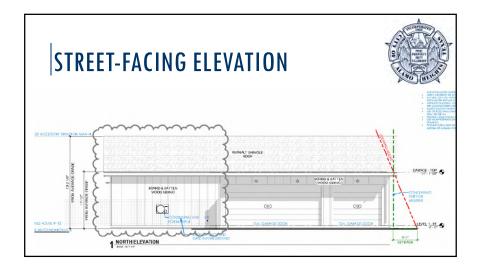

## BOARD OF ADJUSTMENT CASE NO. 2437 630 W CASTANO AVE



COMMUNITY DEVELOPMENT















#### **POLICY ANALYSIS**



#### Hardships

- None relating to lot size or topography.
- Irregular shape.

#### **PUBLIC NOTIFICATION**

- Public Notice
  - Postcards mailed to property owners within a 200-foot radius
  - Posted on City's website and on property
- Responses received:
  - Support: (0) Oppose: (0) Neutral: (0)







COMMUNITY DEVELOPMENT Presented by: Lety Hernandez Director





























COMMUNITY DEVELOPMENT Presented by: Lety Hernandez Director











## **PUBLIC NOTIFICATION**



١.

- Postcards mailed to property owners within a 200-foot radius
- Posted on City's website and on property
- Responses received within 200ft:
  - Support: (0) Oppose: (0) Neutral: (0)

|              | -          |                                    | PROMPOSE PL            |                |                         |
|--------------|------------|------------------------------------|------------------------|----------------|-------------------------|
| 340450       | 149407     | 345928                             | 340913                 | 346912         | 340911                  |
| 546900 546   | 1210809    | o Heighte<br>Skozski kössa 1200127 | Alar<br>546736 1420396 | 348787 348788  | 8 245730                |
| 146877       | 175 240879 | 989127 3