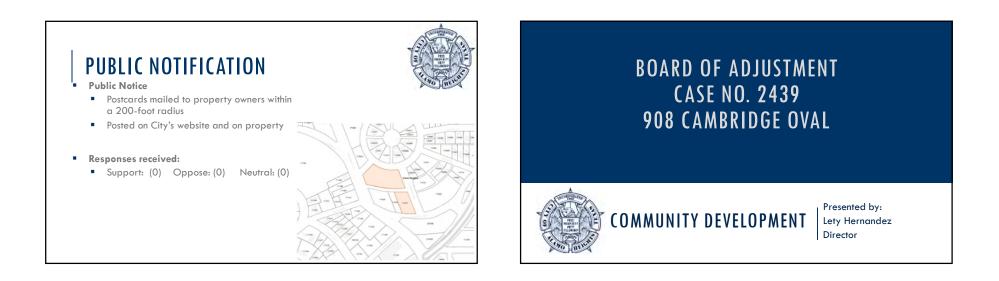

#### **PUBLIC NOTIFICATION**

- Public Notice
  - Postcards mailed to property owners within a 200-foot radius
  - Posted on City's website and on property
- Responses received:
  - Support: (0) Oppose: (0) Neutral: (0)