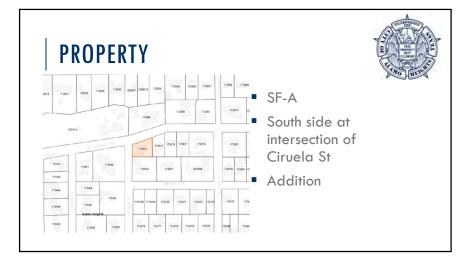

|              | -          |                                    | PROMPOSE PL            |                |                         |
|--------------|------------|------------------------------------|------------------------|----------------|-------------------------|
| 340450       | 149407     | 345928                             | 340913                 | 346912         | 340911                  |
| 546900 546   | 1210809    | o Heighte<br>Skozski kössa 1200127 | Alar<br>546736 1420396 | 348787 348788  | 8 245730                |
| 146877       | 175 240879 | 989127 348374 34                   | 769 349797 245768      | 784 349799 340 | 3487 <del>0</del> 3 340 |
| 248887 24688 |            | 34593 34592 34693                  | 348771 548769          | 348774 348773  | 148778                  |