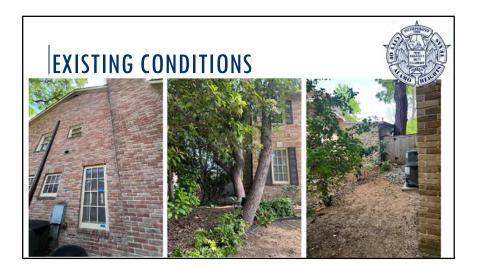

## BOARD OF ADJUSTMENT CASE NO. 2437 630 W CASTANO AVE



COMMUNITY DEVELOPMENT















#### **POLICY ANALYSIS**



#### Hardships

- None relating to lot size or topography.
- Irregular shape.

#### **PUBLIC NOTIFICATION**

- Public Notice
  - Postcards mailed to property owners within a 200-foot radius
  - Posted on City's website and on property
- Responses received:
  - Support: (0) Oppose: (0) Neutral: (0)







COMMUNITY DEVELOPMENT Presented by: Lety Hernandez Director





























COMMUNITY DEVELOPMENT Presented by: Lety Hernandez Director











## **PUBLIC NOTIFICATION**



١.

- Postcards mailed to property owners within a 200-foot radius
- Posted on City's website and on property
- Responses received within 200ft:
  - Support: (0) Oppose: (0) Neutral: (0)

|              | -          |                                    | PROMPOSE PL            |                |                         |
|--------------|------------|------------------------------------|------------------------|----------------|-------------------------|
| 340450       | 149407     | 345928                             | 340913                 | 346912         | 340911                  |
| 546900 546   | 1210809    | o Heighte<br>Skozski kössa 1200127 | Alar<br>546736 1420396 | 34