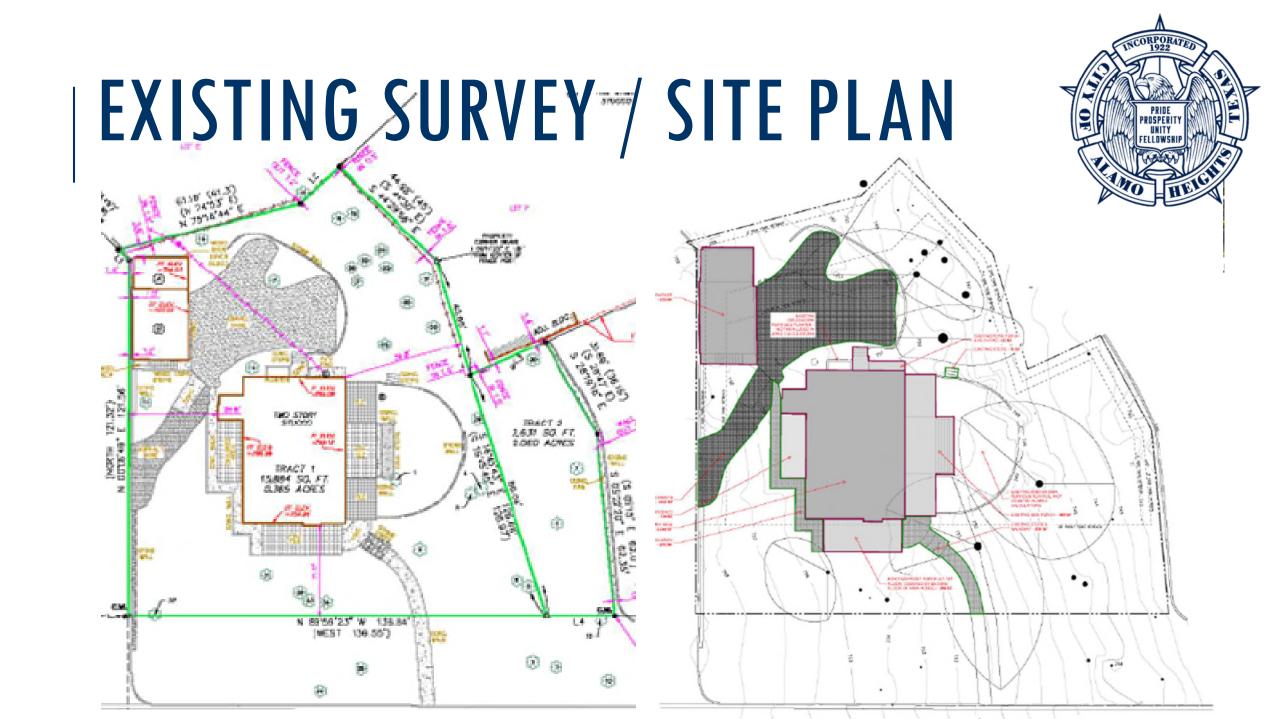

### **PROPERTY**

SF-A

North side of street, west of Patterson Ave

New Construction

Self-Identified