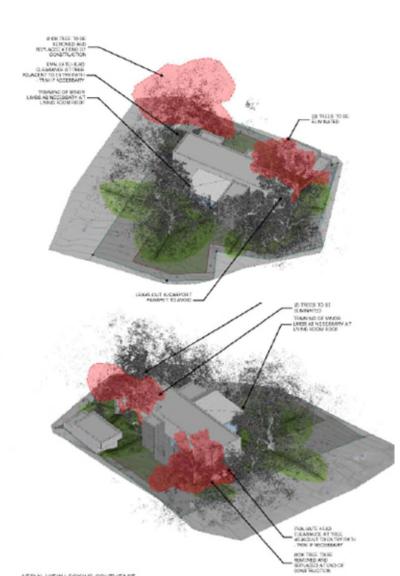

MUNITY DEVELOPMENT

Presented by: Lety Hernandez Director

#### **PROPERTY**





- B-1
- West side of Broadway between Alta Ave and Corona Ave
- New Detached Accessory Structure



























## PROPOSED STRUCTURE







## PROPOSED STRUCTURE







FRONT ELEVATION

#### POLICY ANALYSIS

#### Hardships





#### PUBLIC NOTIFICATION

- Public Notice
  - Postcards mailed to property owners within a 200-foot radius
  - Posted on City's website and on property

- Responses received:
- Support: (0) Neutral: (0)
- Oppose: (0)





# BOARD OF ADJUSTMENT CASE NO. 2402 215 ARGYLE AVE



#### **COMMUNITY DEVELOPMENT**

Presented by: Lety Hernandez Director

### **PROPERTY**





SF-A

North side of street, west of Patterson Ave

New Construction

Self-Identified





## TREE ANALYSIS



PROSPERITY UNITY FELLOWSHIP





## SOUTH ELEVATION



PRIDE PROSPERITY UNITY FELLOWSHIP



## NORTH ELEVATION



PRIDE PROSPERITY UNITY FELLOWSHIP



## EAST ELEVATION



PROSPERITY UNITY FELLOWSHIP



## WEST ELEVATION







## EXISTING ACCESSORY STRUCTURE











## ACCESSORY STRUCTURE — PROPOSED











#### POLICY ANALYSIS

#### Hardships

None identified concerning lot size, lot shape, or topography.



#### PUBLIC NOTIFICATION

- Public Notice
  - Postcards mailed to property owners within a 200-foot radius
  - Posted on City's website and on property

- Responses received:
- Support: (0) Neutral: (0)
- Oppose: (0)