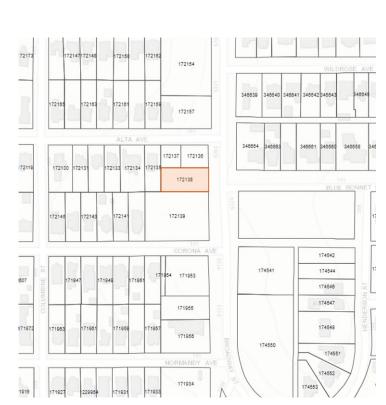

# BOARD OF ADJUSTMENT CASE NO. 2401 6215 BROADWAY ST

#### **PROPERTY**

- B-1
- West side of Broadway between Alta Ave and Corona Ave
- New Detached Accessory Structure