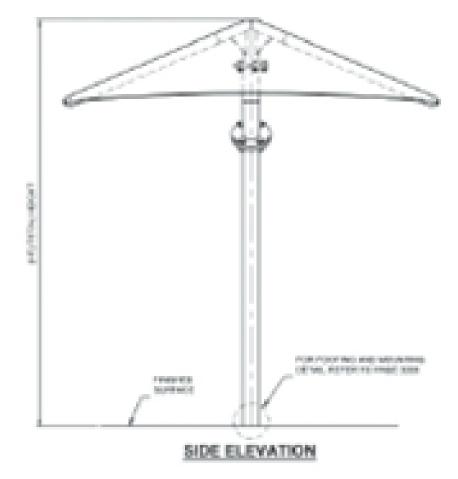

# BOARD OF ADJUSTMENT CASE NO. 2401 6215 BROADWAY ST



#### COMMUNITY DEVELOPMENT

Presented by: Lety Hernandez Director

#### **PROPERTY**





- B-1
- West side of Broadway between Alta Ave and Corona Ave
- New Detached Accessory Structure



























## PROPOSED STRUCTURE







## PROPOSED STRUCTURE







FRONT ELEVATION

#### POLICY ANALYSIS

#### Hardships





#### PUBLIC NOTIFICATION

- Public Notice
  - Postcards mailed to property owners within a 200-foot radius
  - Posted on City's website and on property

- Responses received:
- Support: (0) Neutral: (0)
- Oppose: (0)





# BOARD OF ADJUSTMENT CASE NO. 2402 215 ARGYLE AVE



#### **COMMUNITY DEVELOPMENT**

Presented by: Lety Hernandez Director

### **PROPERTY**





SF-A

North side of street, west of Patterson Ave

New Construction

Self-Identified





## TREE ANALYSIS



PROSPERITY UNITY FELLOWSHIP





## SOUTH ELEVATION



PRIDE PROSPERITY UNITY FELLOWSHIP



## NORTH ELEVATION



PRIDE PROSPERITY UNITY FELLOWSHIP



## EAST ELEVATION



PROSPERITY UNITY FELLOWSHIP



## WEST ELEVATION







## EXISTING ACCESSORY STRUCTURE