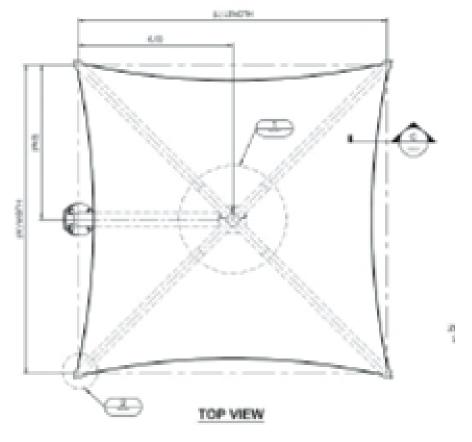

# BOARD OF ADJUSTMENT CASE NO. 2401 6215 BROADWAY ST



#### COMMUNITY DEVELOPMENT

Presented by: Lety Hernandez Director

#### **PROPERTY**





- B-1
- West side of Broadway between Alta Ave and Corona Ave
- New Detached Accessory Structure



























## PROPOSED STRUCTURE







## PROPOSED STRUCTURE







FRONT ELEVATION

#### POLICY ANALYSIS

#### Hardships





#### PUBLIC NOTIFICATION

- Public Notice
  - Postcards mailed to property owners within a 200-foot radius
  - Posted on City's website and on property

- Responses received:
- Support: (0) Neutral: (0)
- Oppose: (0)





# BOARD OF ADJUSTMENT CASE NO. 2402 215 ARGYLE AVE



#### **COMMUNITY DEVELOPMENT**

Presented by: Lety Hernandez Director

### **PROPERTY**





SF-A

North side of street, west of Patterson Ave

New Construction

Self-Identified





## TREE ANALYSIS



PROSPERITY UNITY FELLOWSHIP





## SOUTH ELEVATION



PRIDE PROSPERITY UNITY FELLOWSHIP



## NORTH ELEVATION



PRIDE PROSPERITY UNITY FELLOWSHIP



## EAST ELEVATION



PROSPERITY UNITY FELLOWSHIP



## WEST ELEVATION







##