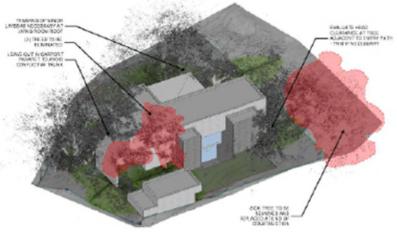

Lety Hernandez Director

#### **PROPERTY**





- B-1
- West side of Broadway between Alta Ave and Corona Ave
- New Detached Accessory Structure



























## PROPOSED STRUCTURE







## PROPOSED STRUCTURE







FRONT ELEVATION

#### POLICY ANALYSIS

#### Hardships





#### PUBLIC NOTIFICATION

- Public Notice
  - Postcards mailed to property owners within a 200-foot radius
  - Posted on City's website and on property

- Responses received:
- Support: (0) Neutral: (0)
- Oppose: (0)





# BOARD OF ADJUSTMENT CASE NO. 2402 215 ARGYLE AVE



#### **COMMUNITY DEVELOPMENT**

Presented by: Lety Hernandez Director

### **PROPERTY**





SF-A

North side of street, west of Patterson Ave

New Construction

Self-Identified





## TREE ANALYSIS



PROSPERITY UNITY FELLOWSHIP





## SOUTH ELEVATION



PRIDE PROSPERITY UNITY FELLOWSHIP



## NORTH ELEVATION



PRIDE PROSPERITY UNITY FELLOWSHIP



## EAST ELEVATION



PROSPERITY UNITY FELLOWSHIP



## WEST ELEVATION







## EXISTING ACCESSORY STRUCTURE











## ACCESSORY STRUCTURE — PROPOSED











#### POLICY ANALYSIS

#### Hardships

None identified concerning lot size, lot shape, or topography.



#### PUBLIC NOTIFICATION

- Public Notice
  - Postcards mailed to property owners within a 200-foot radius
  - Posted on City's website and on property

- Responses received:
- Support: (0) Neutral: (0)
- Oppose: (0)