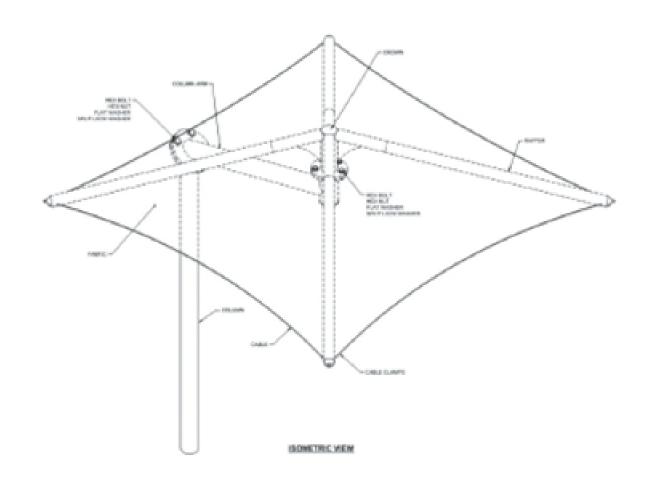

# BOARD OF ADJUSTMENT CASE NO. 2401 6215 BROADWAY ST



#### COMMUNITY DEVELOPMENT

Presented by: Lety Hernandez Director

#### **PROPERTY**





- B-1
- West side of Broadway between Alta Ave and Corona Ave
- New Detached Accessory Structure



























## PROPOSED STRUCTURE







## PROPOSED STRUCTURE







FRONT ELEVATION

#### POLICY ANALYSIS

#### Hardships





#### PUBLIC NOTIFICATION

- Public Notice
  - Postcards mailed to property owners within a 200-foot radius
  - Posted on City's website and on property

- Responses received:
- Support: (0) Neutral: (0)
- Oppose: (0)





# BOARD OF ADJUSTMENT CASE NO. 2402 215 ARGYLE AVE



#### **COMMUNITY DEVELOPMENT**

Presented by: Lety Hernandez Director

### **PROPERTY**





SF-A

North side of street, west of Patterson Ave

New Construction

Self-Identified





## TREE ANALYSIS



PROSPERITY UNITY FELLOWSHIP





## SOUTH ELEVATION



PRIDE PROSPERITY UNITY FELLOWSHIP



## NORTH ELEVATION



PRIDE PROSPERITY UNITY FELLOWSHIP



## EAST ELEVATION



PROSPERITY UNITY FELLOWSHIP



## WEST ELEVATION







#