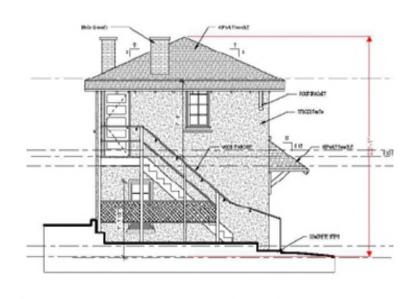

ELEVATION

#### POLICY ANALYSIS

#### Hardships





#### PUBLIC NOTIFICATION

- Public Notice
  - Postcards mailed to property owners within a 200-foot radius
  - Posted on City's website and on property

- Responses received:
- Support: (0) Neutral: (0)
- Oppose: (0)





# BOARD OF ADJUSTMENT CASE NO. 2402 215 ARGYLE AVE



#### **COMMUNITY DEVELOPMENT**

Presented by: Lety Hernandez Director

### **PROPERTY**





SF-A

North side of street, west of Patterson Ave

New Construction

Self-Identified





## TREE ANALYSIS



PROSPERITY UNITY FELLOWSHIP





## SOUTH ELEVATION



PRIDE PROSPERITY UNITY FELLOWSHIP



## NORTH ELEVATION



PRIDE PROSPERITY UNITY FELLOWSHIP



## EAST ELEVATION



PROSPERITY UNITY FELLOWSHIP



## WEST ELEVATION







## EXISTING ACCESSORY STRUCTURE











## ACCESSORY STRUCTURE — PROPOSED











#### POLICY ANALYSIS

#### Hardships

None identified concerning lot size, lot shape, or topography.



#### PUBLIC NOTIFICATION

- Public Notice
  - Postcards mailed to property owners within a 200-foot radius
  - Posted on City's website and on property

- Responses received:
- Support: (0) Neutral: (0)
- Oppose: (0)