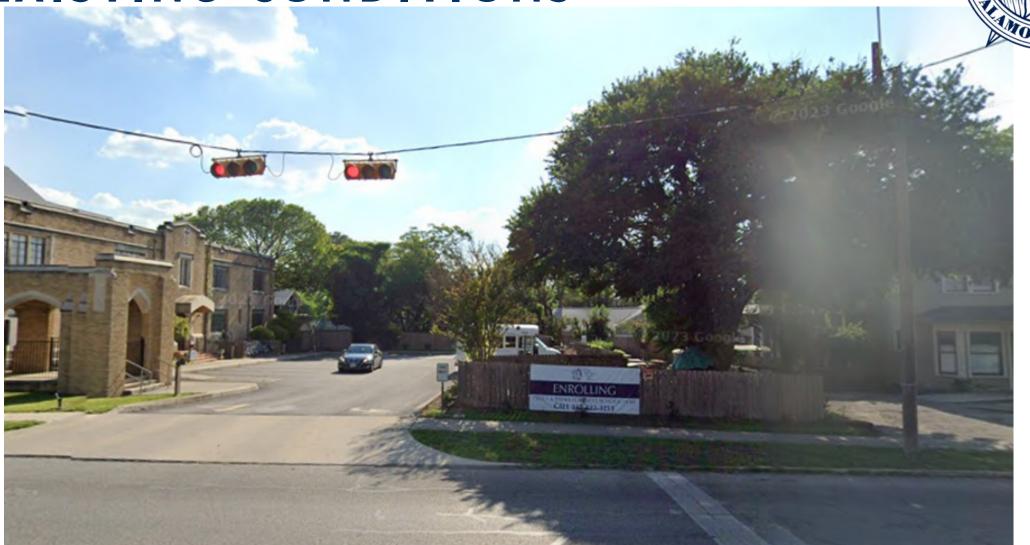

#### **PROPERTY**

- B-1
- West side of Broadway between Alta Ave and Corona Ave
- New Detached Accessory Structure