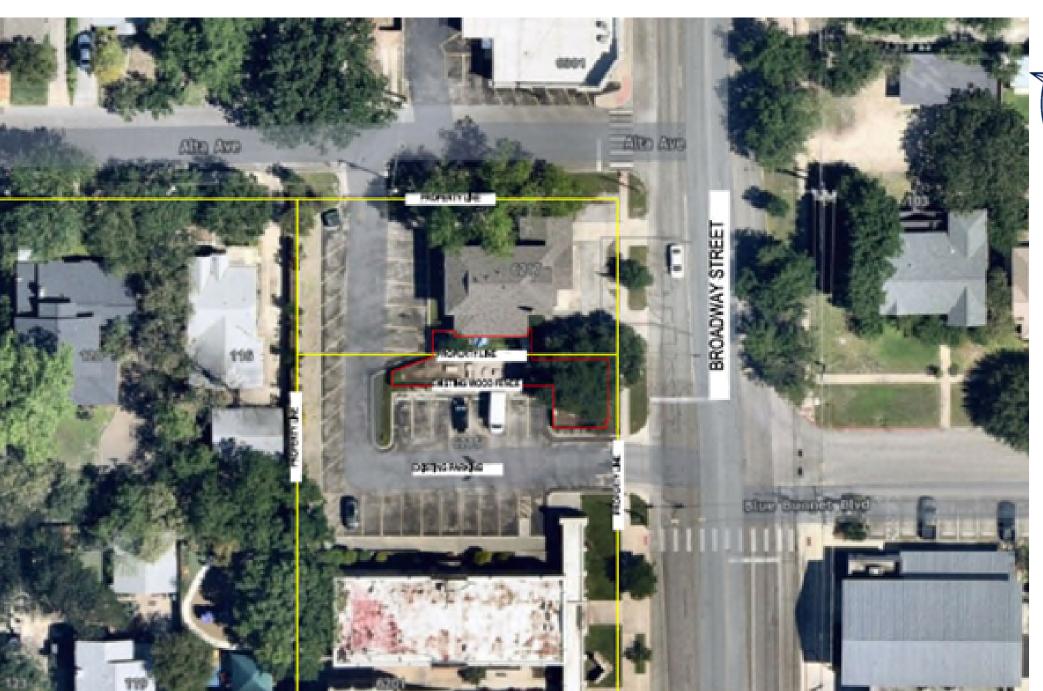

# BOARD OF ADJUSTMENT CASE NO. 2401 6215 BROADWAY ST

#### **PROPERTY**

- B-1
- West side of Broadway between Alta Ave and Corona Ave
- New Detached Accessory Structure

## PROPOSED STRUCTURE

## PROPOSED STRUCTURE

FRONT ELEVATION