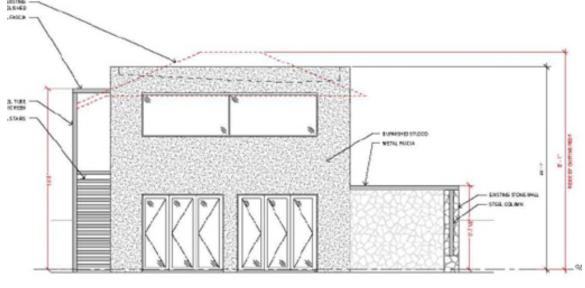

Hardships





#### PUBLIC NOTIFICATION

- Public Notice
  - Postcards mailed to property owners within a 200-foot radius
  - Posted on City's website and on property

- Responses received:
- Support: (0) Neutral: (0)
- Oppose: (0)





# BOARD OF ADJUSTMENT CASE NO. 2402 215 ARGYLE AVE



#### **COMMUNITY DEVELOPMENT**

Presented by: Lety Hernandez Director

### **PROPERTY**





SF-A

North side of street, west of Patterson Ave

New Construction

Self-Identified





## TREE ANALYSIS



PROSPERITY UNITY FELLOWSHIP





## SOUTH ELEVATION



PRIDE PROSPERITY UNITY FELLOWSHIP



## NORTH ELEVATION



PRIDE PROSPERITY UNITY FELLOWSHIP



## EAST ELEVATION



PROSPERITY UNITY FELLOWSHIP



## WEST ELEVATION







## EXISTING ACCESSORY STRUCTURE











## ACCESSORY STRUCTURE — PROPOSED











#### POLICY ANALYSIS

#### Hardships

None identified concerning lot size, lot shape, or topography.



#### PUBLIC NOTIFICATION

- Public Notice
  - Postcards mailed to property owners within a 200-foot radius
  - Posted on City's website and on property

- Responses received:
- Support: (0) Neutral: (0)
- Oppose: (0)