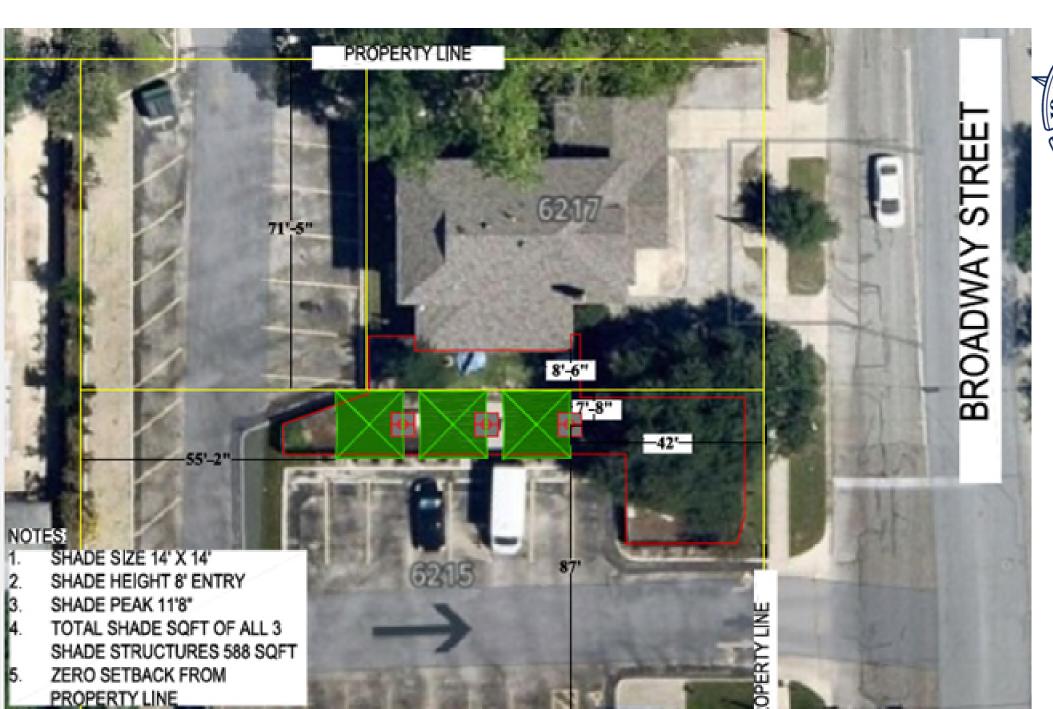

#### **PROPERTY**

- B-1
- West side of Broadway between Alta Ave and Corona Ave
- New Detached Accessory Structure

## PROPOSED STRUCTURE

## PROPOSED STRUCTURE

FRONT ELEVATION