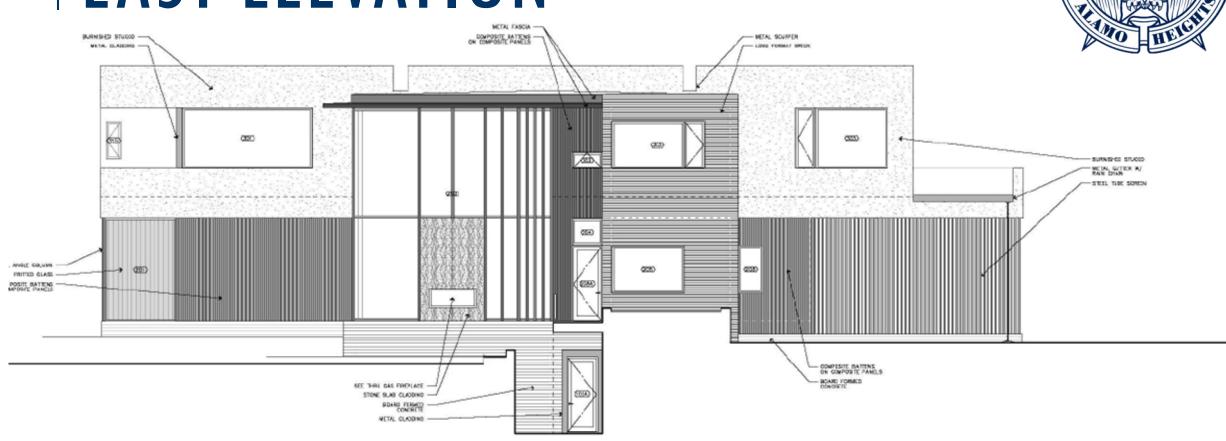

ucture



























## PROPOSED STRUCTURE







## PROPOSED STRUCTURE







FRONT ELEVATION

#### POLICY ANALYSIS

#### Hardships





#### PUBLIC NOTIFICATION

- Public Notice
  - Postcards mailed to property owners within a 200-foot radius
  - Posted on City's website and on property

- Responses received:
- Support: (0) Neutral: (0)
- Oppose: (0)





# BOARD OF ADJUSTMENT CASE NO. 2402 215 ARGYLE AVE



#### **COMMUNITY DEVELOPMENT**

Presented by: Lety Hernandez Director

### **PROPERTY**





SF-A

North side of street, west of Patterson Ave

New Construction

Self-Identified





## TREE ANALYSIS



PROSPERITY UNITY FELLOWSHIP





## SOUTH ELEVATION



PRIDE PROSPERITY UNITY FELLOWSHIP



## NORTH ELEVATION



PRIDE PROSPERITY UNITY FELLOWSHIP



## EAST ELEVATION



PROSPERITY UNITY FELLOWSHIP



## WEST ELEVATION







## EXISTING ACCESSORY STRUCTURE











## ACCESSORY STRUCTURE — PROPOSED











#### POLICY ANALYSIS

#### Hardships

None identified concerning lot size, lot shape, or topography.



#### PUBLIC NOTIFICATION

- Public Notice
  - Postcards mailed to property owners within a 200-foot radius
  - Posted on City's website and on property

- Responses received:
- Support: (0) Neutral: (0)
- Oppose: (0)