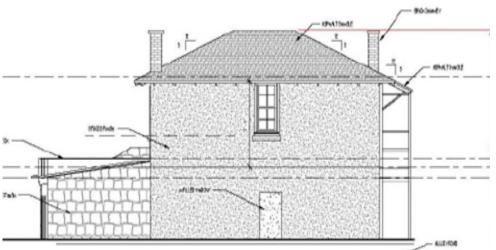

NT ELEVATION

#### POLICY ANALYSIS

#### Hardships





#### PUBLIC NOTIFICATION

- Public Notice
  - Postcards mailed to property owners within a 200-foot radius
  - Posted on City's website and on property

- Responses received:
- Support: (0) Neutral: (0)
- Oppose: (0)





# BOARD OF ADJUSTMENT CASE NO. 2402 215 ARGYLE AVE



#### **COMMUNITY DEVELOPMENT**

Presented by: Lety Hernandez Director

### **PROPERTY**





SF-A

North side of street, west of Patterson Ave

New Construction

Self-Identified





## TREE ANALYSIS



PROSPERITY UNITY FELLOWSHIP





## SOUTH ELEVATION



PRIDE PROSPERITY UNITY FELLOWSHIP



## NORTH ELEVATION



PRIDE PROSPERITY UNITY FELLOWSHIP



## EAST ELEVATION



PROSPERITY UNITY FELLOWSHIP



## WEST ELEVATION







## EXISTING ACCESSORY STRUCTURE











## ACCESSORY STRUCTURE — PROPOSED











#### POLICY ANALYSIS

#### Hardships

None identified concerning lot size, lot shape, or topography.



#### PUBLIC NOTIFICATION

- Public Notice
  - Postcards mailed to property owners within a 200-foot radius
  - Posted on City's website and on property

- Responses received:
- Support: (0) Neutral: (0)
- Oppose: (0)