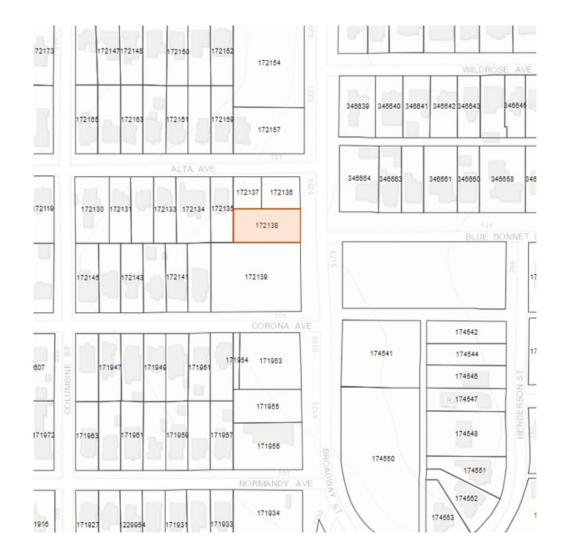

# BOARD OF ADJUSTMENT CASE NO. 2401 6215 BROADWAY ST

#### **PROPERTY**

- B-1
- West side of Broadway between Alta Ave and Corona Ave
- New Detached Accessory Structure