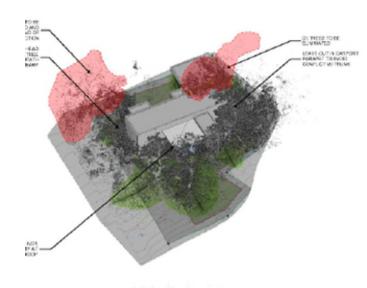

y: Lety Hernandez Director

#### **PROPERTY**





- B-1
- West side of Broadway between Alta Ave and Corona Ave
- New Detached Accessory Structure



























## PROPOSED STRUCTURE







## PROPOSED STRUCTURE







FRONT ELEVATION

#### POLICY ANALYSIS

#### Hardships





#### PUBLIC NOTIFICATION

- Public Notice
  - Postcards mailed to property owners within a 200-foot radius
  - Posted on City's website and on property

- Responses received:
- Support: (0) Neutral: (0)
- Oppose: (0)





# BOARD OF ADJUSTMENT CASE NO. 2402 215 ARGYLE AVE



#### **COMMUNITY DEVELOPMENT**

Presented by: Lety Hernandez Director

### **PROPERTY**





SF-A

North side of street, west of Patterson Ave

New Construction

Self-Identified





## TREE ANALYSIS



PROSPERITY UNITY FELLOWSHIP





## SOUTH ELEVATION



PRIDE PROSPERITY UNITY FELLOWSHIP



## NORTH ELEVATION



PRIDE PROSPERITY UNITY FELLOWSHIP



## EAST ELEVATION



PROSPERITY UNITY FELLOWSHIP



## WEST ELEVATION







## EXISTING ACCESSORY STRUCTURE











## ACCESSORY STRUCTURE — PROPOSED











#### POLICY ANALYSIS

#### Hardships

None identified concerning lot size, lot shape, or topography.



#### PUBLIC NOTIFICATION

- Public Notice
  - Postcards mailed to property owners within a 200-foot radius
  - Posted on City's website and on property

- Responses received:
- Support: (0) Neutral: (0)
- Oppose: (0)