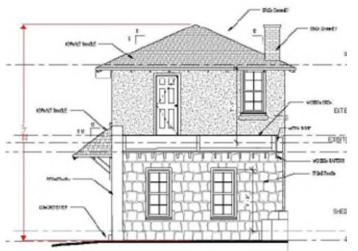

LEVATION

#### POLICY ANALYSIS

#### Hardships





#### PUBLIC NOTIFICATION

- Public Notice
  - Postcards mailed to property owners within a 200-foot radius
  - Posted on City's website and on property

- Responses received:
- Support: (0) Neutral: (0)
- Oppose: (0)





# BOARD OF ADJUSTMENT CASE NO. 2402 215 ARGYLE AVE



#### **COMMUNITY DEVELOPMENT**

Presented by: Lety Hernandez Director

### **PROPERTY**





SF-A

North side of street, west of Patterson Ave

New Construction

Self-Identified





## TREE ANALYSIS



PROSPERITY UNITY FELLOWSHIP





## SOUTH ELEVATION



PRIDE PROSPERITY UNITY FELLOWSHIP



## NORTH ELEVATION



PRIDE PROSPERITY UNITY FELLOWSHIP



## EAST ELEVATION



PROSPERITY UNITY FELLOWSHIP



## WEST ELEVATION







## EXISTING ACCESSORY STRUCTURE











## ACCESSORY STRUCTURE — PROPOSED











#### POLICY ANALYSIS

#### Hardships

None identified concerning lot size, lot shape, or topography.



#### PUBLIC NOTIFICATION

- Public Notice
  - Postcards mailed to property owners within a 200-foot radius
  - Posted on City's website and on property

- Responses received:
- Support: (0) Neutral: (0)
- Oppose: (0)