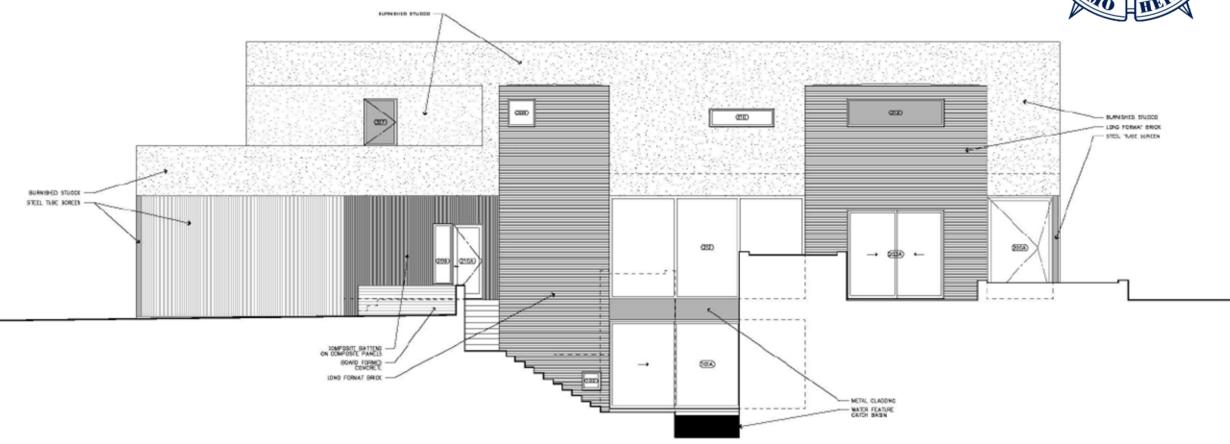

E







## PROPOSED STRUCTURE







FRONT ELEVATION

#### POLICY ANALYSIS

#### Hardships





#### PUBLIC NOTIFICATION

- Public Notice
  - Postcards mailed to property owners within a 200-foot radius
  - Posted on City's website and on property

- Responses received:
- Support: (0) Neutral: (0)
- Oppose: (0)





# BOARD OF ADJUSTMENT CASE NO. 2402 215 ARGYLE AVE



#### **COMMUNITY DEVELOPMENT**

Presented by: Lety Hernandez Director

### **PROPERTY**





SF-A

North side of street, west of Patterson Ave

New Construction

Self-Identified





## TREE ANALYSIS



PROSPERITY UNITY FELLOWSHIP





## SOUTH ELEVATION



PRIDE PROSPERITY UNITY FELLOWSHIP



## NORTH ELEVATION



PRIDE PROSPERITY UNITY FELLOWSHIP



## EAST ELEVATION



PROSPERITY UNITY FELLOWSHIP



## WEST ELEVATION







## EXISTING ACCESSORY STRUCTURE











## ACCESSORY STRUCTURE — PROPOSED











#### POLICY ANALYSIS

#### Hardships

None identified concerning lot size, lot shape, or topography.



#### PUBLIC NOTIFICATION

- Public Notice
  - Postcards mailed to property owners within a 200-foot radius
  - Posted on City's website and on property

- Responses received:
- Support: (0) Neutral: (0)
- Oppose: (0)