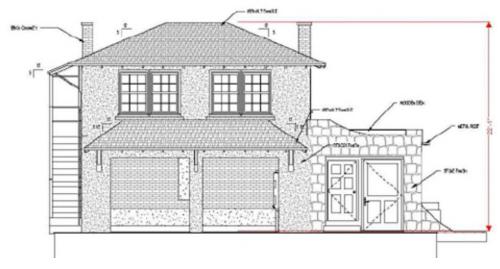

RONT ELEVATION

#### POLICY ANALYSIS

#### Hardships





#### PUBLIC NOTIFICATION

- Public Notice
  - Postcards mailed to property owners within a 200-foot radius
  - Posted on City's website and on property

- Responses received:
- Support: (0) Neutral: (0)
- Oppose: (0)





# BOARD OF ADJUSTMENT CASE NO. 2402 215 ARGYLE AVE



#### **COMMUNITY DEVELOPMENT**

Presented by: Lety Hernandez Director

### **PROPERTY**





SF-A

North side of street, west of Patterson Ave

New Construction

Self-Identified





## TREE ANALYSIS



PROSPERITY UNITY FELLOWSHIP





## SOUTH ELEVATION



PRIDE PROSPERITY UNITY FELLOWSHIP



## NORTH ELEVATION



PRIDE PROSPERITY UNITY FELLOWSHIP



## EAST ELEVATION



PROSPERITY UNITY FELLOWSHIP



## WEST ELEVATION







## EXISTING ACCESSORY STRUCTURE











## ACCESSORY STRUCTURE — PROPOSED











#### POLICY ANALYSIS

#### Hardships

None identified concerning lot size, lot shape, or topography.



#### PUBLIC NOTIFICATION

- Public Notice
  - Postcards mailed to property owners within a 200-foot radius
  - Posted on City's website and on property

- Responses received:
- Support: (0) Neutral: (0)
- Oppose: (0)