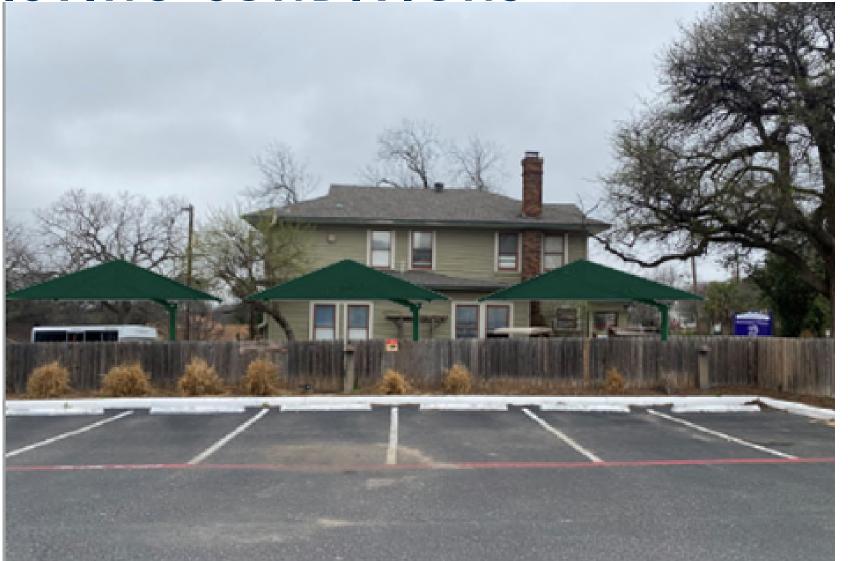

# BOARD OF ADJUSTMENT CASE NO. 2401 6215 BROADWAY ST



#### COMMUNITY DEVELOPMENT

Presented by: Lety Hernandez Director

#### **PROPERTY**





- B-1
- West side of Broadway between Alta Ave and Corona Ave
- New Detached Accessory Structure



























## PROPOSED STRUCTURE







## PROPOSED STRUCTURE







FRONT ELEVATION

#### POLICY ANALYSIS

#### Hardships





#### PUBLIC NOTIFICATION

- Public Notice
  - Postcards mailed to property owners within a 200-foot radius
  - Posted on City's website and on property

- Responses received:
- Support: (0) Neutral: (0)
- Oppose: (0)





# BOARD OF ADJUSTMENT CASE NO. 2402 215 ARGYLE AVE



#### **COMMUNITY DEVELOPMENT**

Presented by: Lety Hernandez Director

### **PROPERTY**





SF-A

North side of street, west of Patterson Ave

New Construction

Self-Identified





## TREE ANALYSIS



PROSPERITY UNITY FELLOWSHIP





## SOUTH ELEVATION



PRIDE PROSPERITY UNITY FELLOWSHIP



## NORTH ELEVATION



PRIDE PROSPERITY UNITY FELLOWSHIP



## EAST ELEVATION



PROSPERITY U