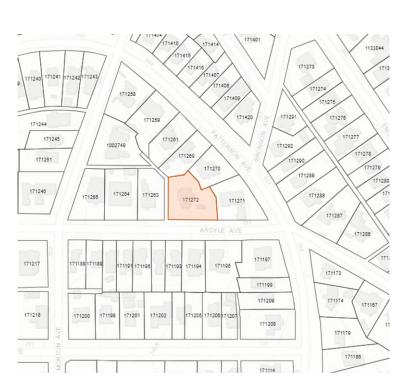

### **PROPERTY**

SF-A

North side of street, west of Patterson Ave

New Construction

Self-Identified