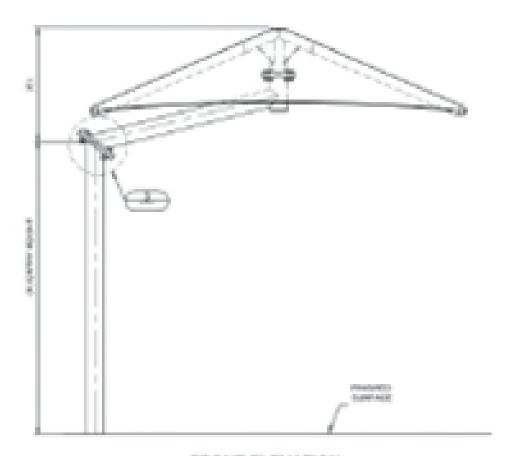

# BOARD OF ADJUSTMENT CASE NO. 2401 6215 BROADWAY ST



#### COMMUNITY DEVELOPMENT

Presented by: Lety Hernandez Director

#### **PROPERTY**





- B-1
- West side of Broadway between Alta Ave and Corona Ave
- New Detached Accessory Structure



























## PROPOSED STRUCTURE







## PROPOSED STRUCTURE







FRONT ELEVATION

#### POLICY ANALYSIS

#### Hardships





#### PUBLIC NOTIFICATION

- Public Notice
  - Postcards mailed to property owners within a 200-foot radius
  - Posted on City's website and on property

- Responses received:
- Support: (0) Neutral: (0)
- Oppose: (0)





# BOARD OF ADJUSTMENT CASE NO. 2402 215 ARGYLE AVE



#### **COMMUNITY DEVELOPMENT**

Presented by: Lety Hernandez Director

### **PROPERTY**





SF-A

North side of street, west of Patterson Ave

New Construction

Self-Identified





## TREE ANALYSIS



PROSPERITY UNITY FELLOWSHIP





## SOUTH ELEVATION



PRIDE PROSPERITY UNITY FELLOWSHIP



## NORTH ELEVATION



PRIDE PROSPERITY UNITY FELLOWSHIP



## EAST ELEVATION



PROSPERITY UNITY FELLOWSHIP



## WEST ELEVATION







## EXISTING ACCESSORY STRUCTUR