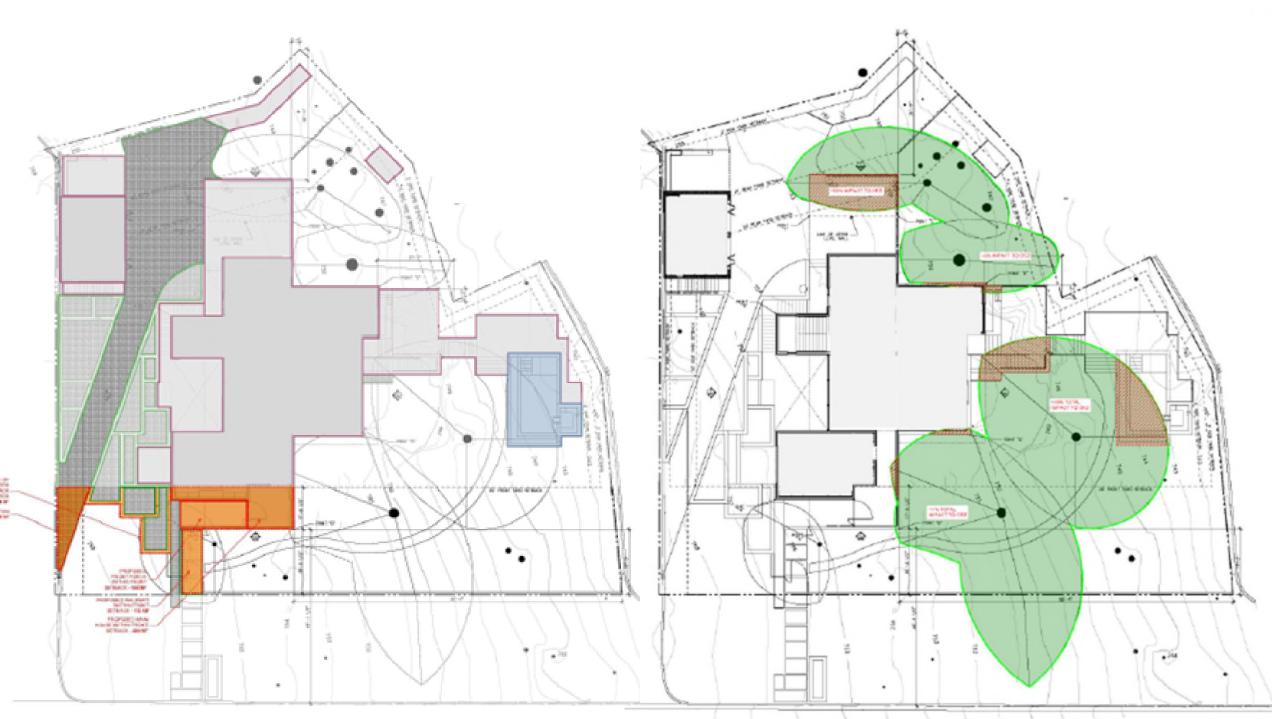

ADWAY ST



#### COMMUNITY DEVELOPMENT

Presented by: Lety Hernandez Director

#### **PROPERTY**





- B-1
- West side of Broadway between Alta Ave and Corona Ave
- New Detached Accessory Structure



























## PROPOSED STRUCTURE







## PROPOSED STRUCTURE







FRONT ELEVATION

#### POLICY ANALYSIS

#### Hardships





#### PUBLIC NOTIFICATION

- Public Notice
  - Postcards mailed to property owners within a 200-foot radius
  - Posted on City's website and on property

- Responses received:
- Support: (0) Neutral: (0)
- Oppose: (0)





# BOARD OF ADJUSTMENT CASE NO. 2402 215 ARGYLE AVE



#### **COMMUNITY DEVELOPMENT**

Presented by: Lety Hernandez Director

### **PROPERTY**





SF-A

North side of street, west of Patterson Ave

New Construction

Self-Identified





## TREE ANALYSIS



PROSPERITY UNITY FELLOWSHIP





## SOUTH ELEVATION



PRIDE PROSPERITY UNITY FELLOWSHIP



## NORTH ELEVATION



PRIDE PROSPERITY UNITY FELLOWSHIP



## EAST ELEVATION



PROSPERITY UNITY FELLOWSHIP



## WEST ELEVATION







## EXISTING ACCESSORY STRUCTURE











## ACCESSORY STRUCTURE — PROPOSED











#### POLICY ANALYSIS

#### Hardships

None identified concerning lot size, lot shape, or topography.



#### PUBLIC NOTIFICATION

- Public Notice
  - Postcards mailed to property owners within a 200-foot radius
  - Posted on City's website and on property

- Responses received:
- Support: (0) Neutral: (0)
- Oppose: (0)