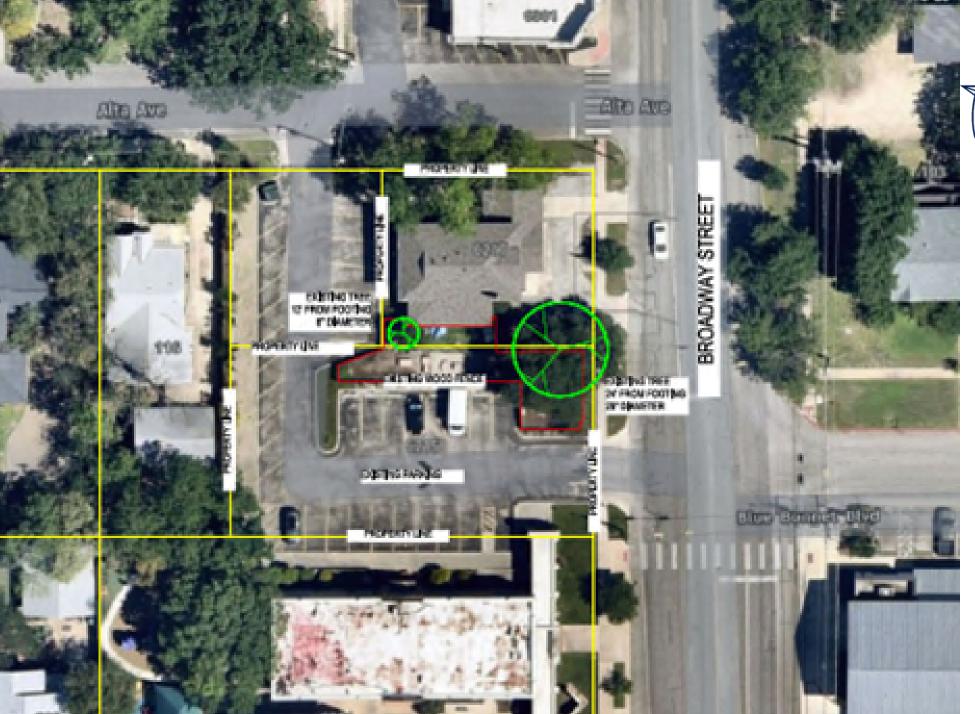

# BOARD OF ADJUSTMENT CASE NO. 2401 6215 BROADWAY ST



#### COMMUNITY DEVELOPMENT

Presented by: Lety Hernandez Director

#### **PROPERTY**





- B-1
- West side of Broadway between Alta Ave and Corona Ave
- New Detached Accessory Structure



























## PROPOSED STRUCTURE







## PROPOSED STRUCTURE







FRONT ELEVATION

#### POLICY ANALYSIS

#### Hardships





#### PUBLIC NOTIFICATION

- Public Notice
  - Postcards mailed to property owners within a 200-foot radius
  - Posted on City's website and on property

- Responses received:
- Support: (0) Neutral: (0)
- Oppose: (0)





# BOARD OF ADJUSTMENT CASE NO. 2402 215 ARGYLE AVE



#### **COMMUNITY DEVELOPMENT**

Presented by: Lety Hernandez Director

### **PROPERTY**





SF-A

North side of street, west of Patterson Ave

New Construction

Self-Identified





## TREE ANALYSIS



PROSPERITY UNITY FELLOWSHIP





## SOUTH ELEVATION



PRIDE PROSPERITY UNITY FELLOWSHIP



## NORTH ELEVATION



PRIDE PROSPERITY UNITY FELLOWSHIP



## EAST ELEVATION



PROSPERITY UNITY FELLOWS