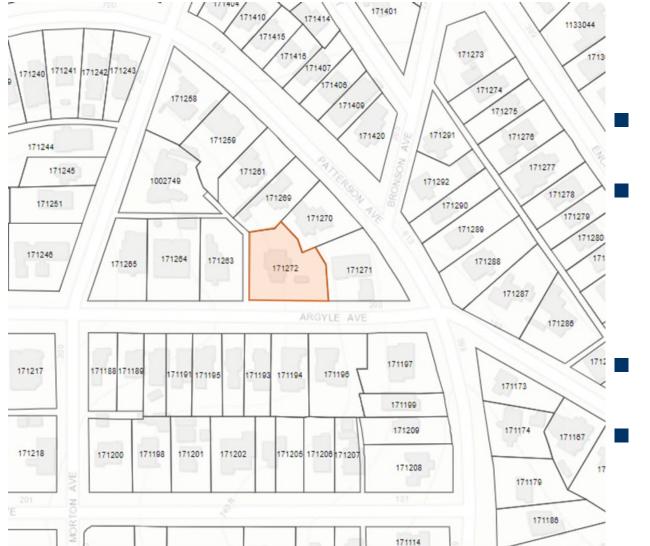

# BOARD OF ADJUSTMENT CASE NO. 2402 215 ARGYLE AVE

### **PROPERTY**

SF-A

North side of street, west of Patterson Ave

New Construction

Self-Identified