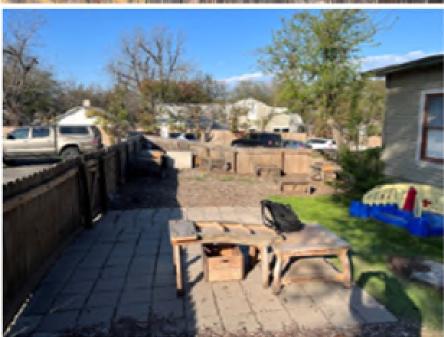

# BOARD OF ADJUSTMENT CASE NO. 2401 6215 BROADWAY ST



#### COMMUNITY DEVELOPMENT

Presented by: Lety Hernandez Director

#### **PROPERTY**





- B-1
- West side of Broadway between Alta Ave and Corona Ave
- New Detached Accessory Structure



























## PROPOSED STRUCTURE







## PROPOSED STRUCTURE







FRONT ELEVATION

#### POLICY ANALYSIS

#### Hardships





#### PUBLIC NOTIFICATION

- Public Notice
  - Postcards mailed to property owners within a 200-foot radius
  - Posted on City's website and on property

- Responses received:
- Support: (0) Neutral: (0)
- Oppose: (0)





# BOARD OF ADJUSTMENT CASE NO. 2402 215 ARGYLE AVE



#### **COMMUNITY DEVELOPMENT**

Presented by: Lety Hernandez Director

### **PROPERTY**





SF-A

North side of street, west of Patterson Ave

New Construction

Self-Identified





## TREE ANALYSIS



PROSPERITY UNITY FELLOWSHIP





## SOUTH ELEVATION



PRIDE PROSPERITY UNITY FELLOWSHIP



## NORTH ELEVATION



PRIDE PROSPERITY UNITY FELLOWSHIP



## EAST ELEVATION



PROSPERITY UNITY FELLO