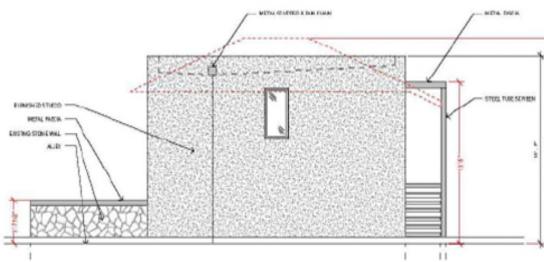

ships





#### PUBLIC NOTIFICATION

- Public Notice
  - Postcards mailed to property owners within a 200-foot radius
  - Posted on City's website and on property

- Responses received:
- Support: (0) Neutral: (0)
- Oppose: (0)





# BOARD OF ADJUSTMENT CASE NO. 2402 215 ARGYLE AVE



#### **COMMUNITY DEVELOPMENT**

Presented by: Lety Hernandez Director

### **PROPERTY**





SF-A

North side of street, west of Patterson Ave

New Construction

Self-Identified





## TREE ANALYSIS



PROSPERITY UNITY FELLOWSHIP





## SOUTH ELEVATION



PRIDE PROSPERITY UNITY FELLOWSHIP



## NORTH ELEVATION



PRIDE PROSPERITY UNITY FELLOWSHIP



## EAST ELEVATION



PROSPERITY UNITY FELLOWSHIP



## WEST ELEVATION







## EXISTING ACCESSORY STRUCTURE











## ACCESSORY STRUCTURE — PROPOSED











#### POLICY ANALYSIS

#### Hardships

None identified concerning lot size, lot shape, or topography.



#### PUBLIC NOTIFICATION

- Public Notice
  - Postcards mailed to property owners within a 200-foot radius
  - Posted on City's website and on property

- Responses received:
- Support: (0) Neutral: (0)
- Oppose: (0)