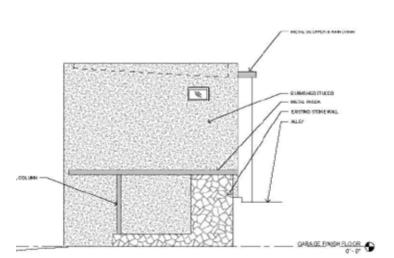

ips





#### PUBLIC NOTIFICATION

- Public Notice
  - Postcards mailed to property owners within a 200-foot radius
  - Posted on City's website and on property

- Responses received:
- Support: (0) Neutral: (0)
- Oppose: (0)





# BOARD OF ADJUSTMENT CASE NO. 2402 215 ARGYLE AVE



#### **COMMUNITY DEVELOPMENT**

Presented by: Lety Hernandez Director

### **PROPERTY**





SF-A

North side of street, west of Patterson Ave

New Construction

Self-Identified





## TREE ANALYSIS



PROSPERITY UNITY FELLOWSHIP





## SOUTH ELEVATION



PRIDE PROSPERITY UNITY FELLOWSHIP



## NORTH ELEVATION



PRIDE PROSPERITY UNITY FELLOWSHIP



## EAST ELEVATION



PROSPERITY UNITY FELLOWSHIP



## WEST ELEVATION







## EXISTING ACCESSORY STRUCTURE











## ACCESSORY STRUCTURE — PROPOSED











#### POLICY ANALYSIS

#### Hardships

None identified concerning lot size, lot shape, or topography.



#### PUBLIC NOTIFICATION

- Public Notice
  - Postcards mailed to property owners within a 200-foot radius
  - Posted on City's website and on property

- Responses received:
- Support: (0) Neutral: (0)
- Oppose: (0)