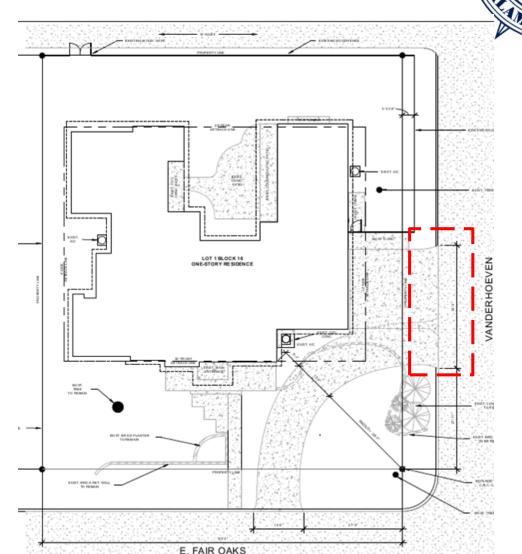

## **PROPERTY**

- SF-A
- South side of street between
   Vanderhoeven Dr
   N New Braunfels
- Circular Driveway

## SURVEY / SITE PLAN

PROSPERITY UNITY FELLOWSHIP