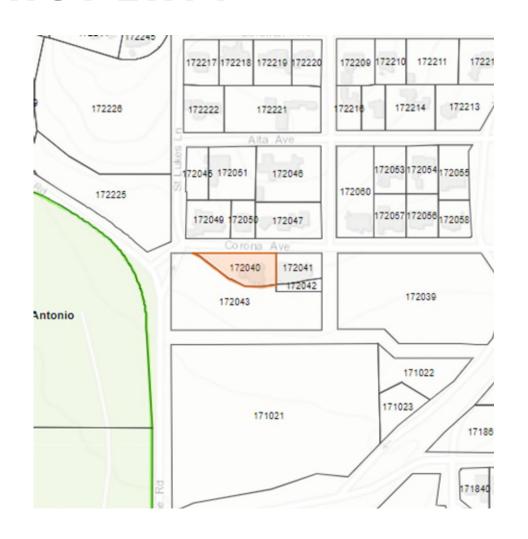

## **PROPERTY**

- SF-A
- South side of street between St Lukes Ln and Ciruela St
- New Construction

EXISTING CONDITIONS

EXISTING SITE - VIEW FROM STREET, NORTHEAST

(V2) EXISTING SITE - VIEW FROM STREET, NORTH