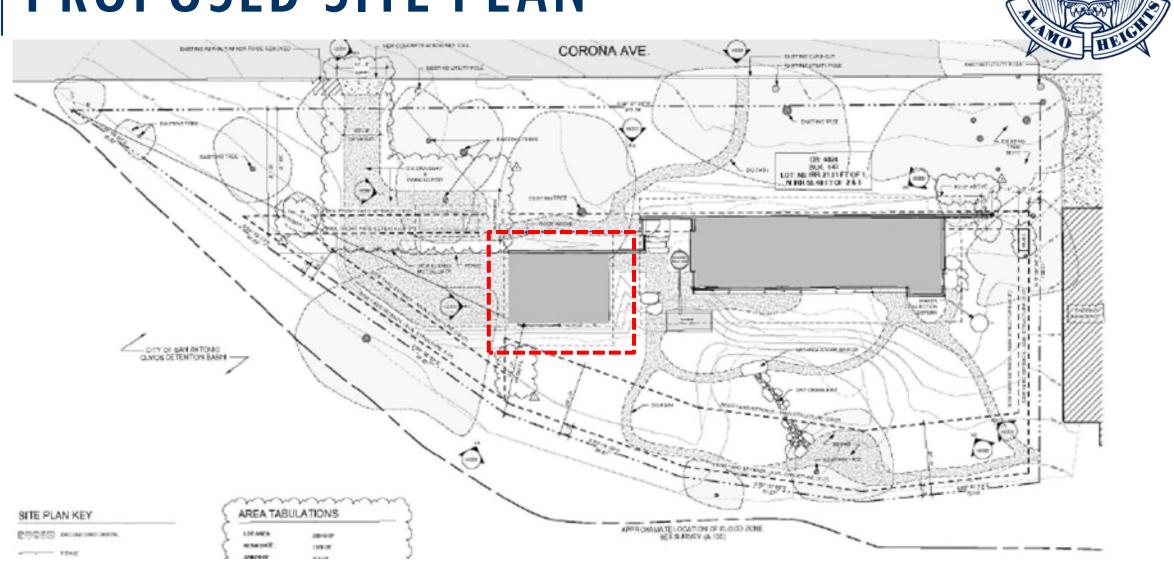

entified concerning lot size, lot shape, or topography.



#### PUBLIC NOTIFICATION

- Public Notice
  - Postcards mailed to property owners within a 200-foot radius
  - Posted on City's website and on property
- Responses received:
- Support: (5)Neutral: (0)
- Oppose: (0)





# BOARD OF ADJUSTMENT CASE NO. 2400 730 CORONA AVE



### **COMMUNITY DEVELOPMENT**

Presented by: Lety Hernandez Director

## **PROPERTY**





- SF-A
- South side of street between St Lukes Ln and Ciruela St
- New Construction

EXISTING CONDITIONS



EXISTING SITE - VIEW FROM STREET, NORTHEAST



(V2) EXISTING SITE - VIEW FROM STREET, NORTH



EXISTING SITE - VIEW FROM SOUTHWEST



## **EXISTING CONDITIONS**







V6 EXISTING SITE - VIEW FROM NORTHEAST

## PROPOSED SITE PLAN



PROSPERITY

## PROPOSED SITE PLAN



PROSPERITY





## POLICY ANALYSIS

#### Hardships





### PUBLIC NOTIFICATION - UPDATE

- Public Notice
  - Postcards mailed to property owners within a 200-foot radius
  - Posted on City's website and on property

- Responses received:
- Support: (1) Neutral: (0)
- Oppose: (0)