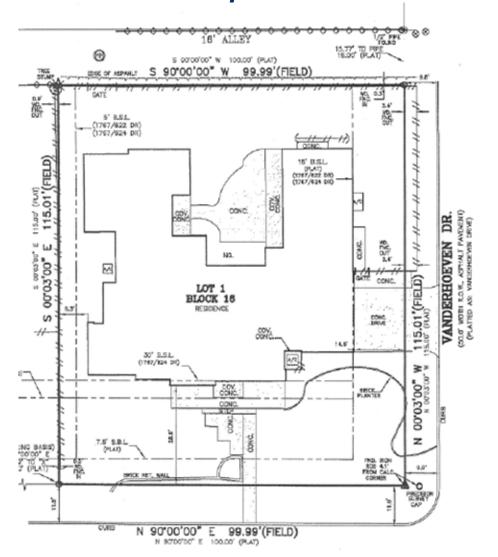

347200 |          | 2      | <b>3</b> |         | 47205  | 347208 |
|        |        |          |        | RE       | TAMA PL | 20)    |        |
| 347212 | 347213 | <b>*</b> |        | 347216   |         | **     | 347219 |
| 347225 | 347226 | 34722    | 34722  | 8 34722  | 9 3 0   | 347231 | 347232 |
| 37 3   | 47238  | 347239   | 347240 | 347241   | 347242  | 347243 | 347244 |

# BOARD OF ADJUSTMENT CASE NO. 2398 229 ROSEMARY AVE

WITHDRAWN BY APPLICANT



### COMMUNITY DEVELOPMENT

Presented by: Lety Hernandez Director

# BOARD OF ADJUSTMENT CASE NO. 2399 204 E FAIR OAKS PL



### **COMMUNITY DEVELOPMENT**

Presented by: Lety Hernandez Director

## **PROPERTY**





- SF-A
- South side of street between
   Vanderhoeven Dr
   N New Braunfels
- Circular Driveway

## SURVEY / SITE PLAN





PROSPERITY UNITY FELLOWSHIP

## **EXISTING CONDITIONS**



### POLICY ANALYSIS

#### Hardships

None identified concerning lot size, lot shape, or topography.



#### PUBLIC NOTIFICATION

- Public Notice
  - Postcards mailed to property owners within a 200-foot radius
  - Posted on City's website and on property
- Responses received:
- Support: (5)Neutral: (0)
- Oppose: (0)





# BOARD OF ADJUSTMENT CASE NO. 2400 730 CORONA AVE



### **COMMUNITY DEVELOPMENT**

Presented by: Lety Hernandez Director

## **PROPERTY**





- SF-A
- South side of street between St Lukes Ln and Ciruela St
- New Construction

EXISTING CONDITIONS



EXISTING SITE - VIEW FROM STREET, NORTHEAST



(V2) EXISTING SITE - VIEW FROM STREET, NORTH



EXISTING SITE - VIEW FROM SOUTHWEST



## **EXISTING CONDITIONS**