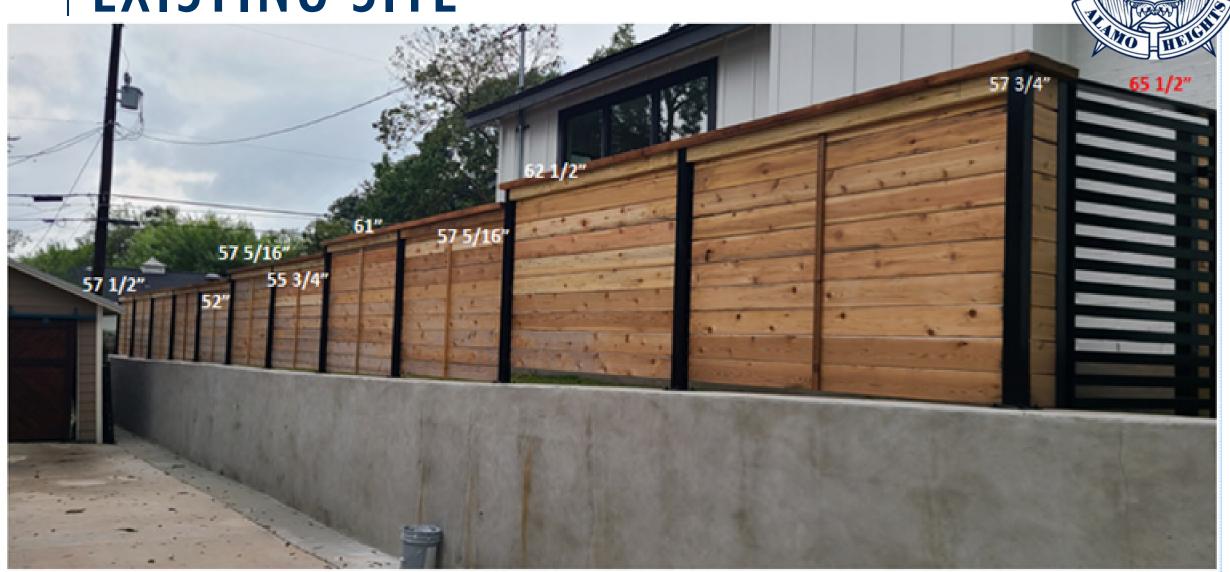

# BOARD OF ADJUSTMENT CASE NO. 2394 260 RETAMA PL



#### COMMUNITY DEVELOPMENT

Presented by: Lety Hernandez Director

## **PROPERTY**





## **EXISTING SITE**



## SITE - PREVIOUS







## SITE - PREVIOUS









**EXISTING SITE** 



### **POLICY ANALYSIS**

- Hardships
  - None identified concerning lot size, lot shape, or topography.
- Considerations
  - None



#### PUBLIC NOTIFICATION

- Public Notice
  - Postcards mailed to property owners within a 200-foot radius
  - Posted on City's website and on property

- Responses received:
- Support: (0) Neutral: (0)
- Oppose: (9)



| 347186 | 347187 | 347188   | 347189 | 347190   | 347191  | 347192 | 347193 |
|--------|--------|----------|--------|----------|---------|--------|--------|
| 347199 | 347200 |          | 2      | <b>3</b> |         | 47205  | 347208 |
|        |        |          |        | RE       | TAMA PL | 20)    |        |
| 347212 | 347213 | <b>*</b> |        | 347216   |         | **     | 347219 |
| 347225 | 347226 | 34722    | 34722  | 8 34722  |