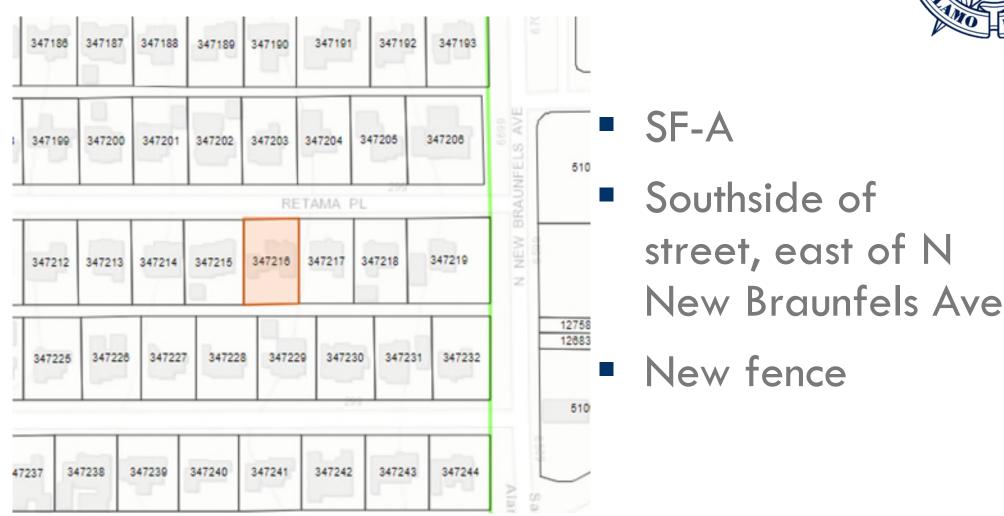

## **PROPERTY**

| 347186 | 347187 | 347188   | 347189 | 347190   | 347191  | 347192 | 347193 |
|--------|--------|----------|--------|----------|---------|--------|--------|
| 347199 | 347200 |          | 2      | <b>3</b> |         | 47205  | 347208 |
|        |        |          |        | RE       | TAMA PL | 20)    |        |
| 347212 | 347213 | <b>*</b> |        | 347216   |         | **     | 347219 |
| 347225 | 347226 | 34722    | 34722  | 8 34722  | 9 3 0   | 347231 | 347232 |
| 37 3   | 47238  | 347239   | 347240 | 347241   | 347242  | 347243 | 347244 |