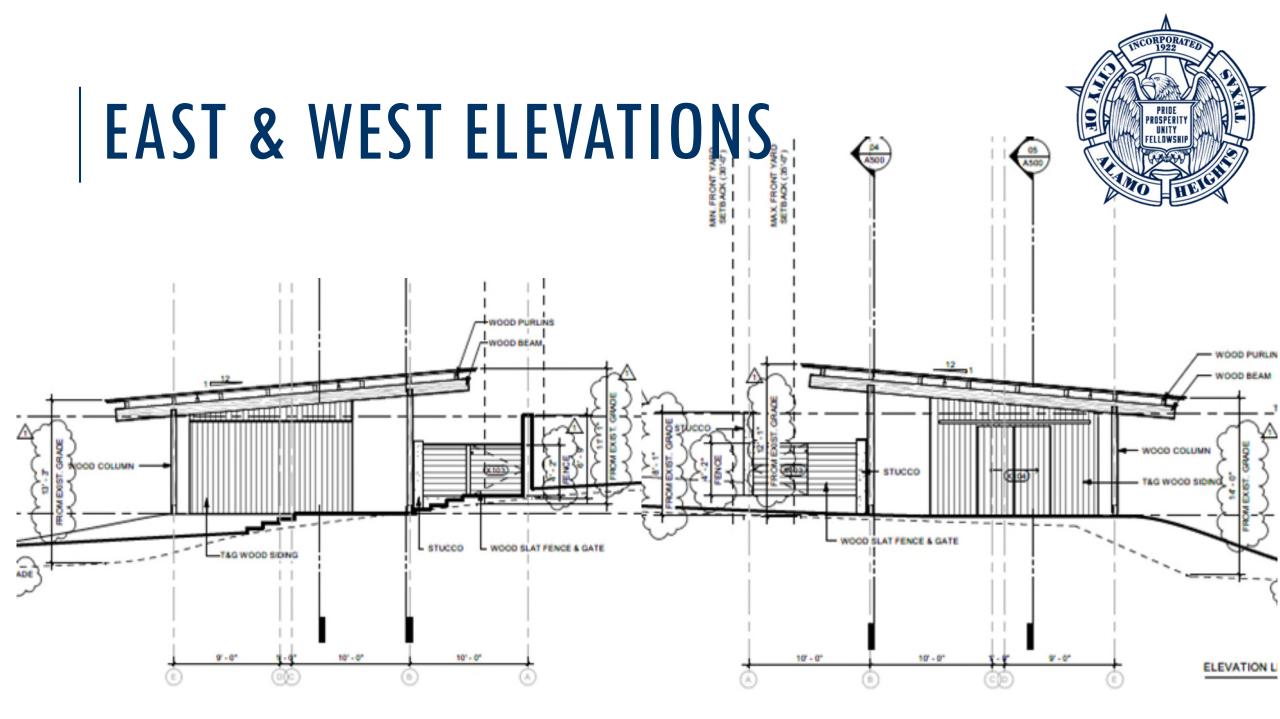

ing lot size, lot shape, or topography.



#### PUBLIC NOTIFICATION

- Public Notice
  - Postcards mailed to property owners within a 200-foot radius
  - Posted on City's website and on property
- Responses received:
- Support: (5)Neutral: (0)
- Oppose: (0)





# BOARD OF ADJUSTMENT CASE NO. 2400 730 CORONA AVE



### **COMMUNITY DEVELOPMENT**

Presented by: Lety Hernandez Director

## **PROPERTY**





- SF-A
- South side of street between St Lukes Ln and Ciruela St
- New Construction

EXISTING CONDITIONS



EXISTING SITE - VIEW FROM STREET, NORTHEAST



(V2) EXISTING SITE - VIEW FROM STREET, NORTH



EXISTING SITE - VIEW FROM SOUTHWEST



## **EXISTING CONDITIONS**







V6 EXISTING SITE - VIEW FROM NORTHEAST

## PROPOSED SITE PLAN



PROSPERITY

## PROPOSED SITE PLAN



PROSPERITY





## POLICY ANALYSIS

#### Hardships





### PUBLIC NOTIFICATION - UPDATE

- Public Notice
  - Postcards mailed to property owners within a 200-foot radius
  - Posted on City's website and on property

- Responses received:
- Support: (1) Neutral: (0)
- Oppose: (0)