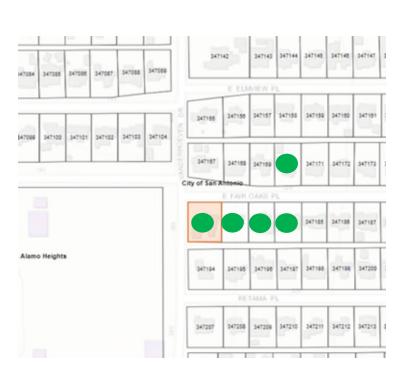

#### PUBLIC NOTIFICATION

- Public Notice
  - Postcards mailed to property owners within a 200-foot radius
  - Posted on City's website and on property

- Responses received:
- Support: (0) Neutral: (0)
- Oppose: (9)

| 347186 | 347187 | 347188   | 347189 | 347190   | 347191  | 347192 | 347193 |
|--------|--------|----------|--------|----------|---------|--------|--------|
| 347199 | 347200 |          | 2      | <b>3</b> |         | 47205  | 347208 |
|        |        |          |        | RE       | TAMA PL | 20)    |        |
| 347212 | 347213 | <b>*</b> |        | 347216   |         | **     | 347219 |
| 347225 | 347226 | 34722    | 34722  | 8 34722  | 9 3 0   | 347231 | 347232 |
| 37 3   | 47238  | 347239   | 347240 | 347241   | 347242  | 347243 | 347244 |