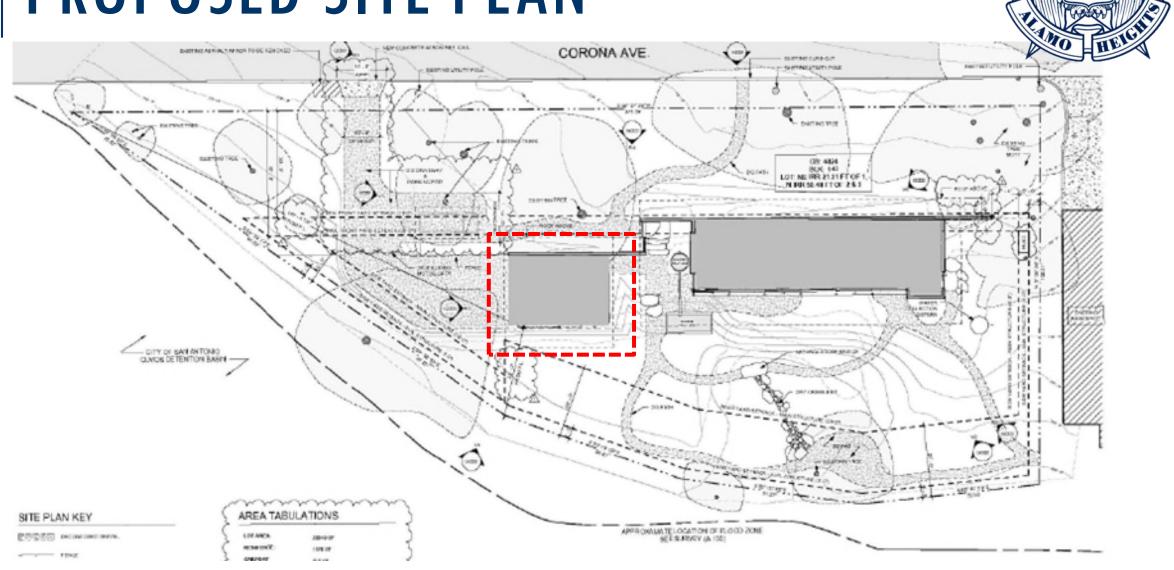

ICY ANALYSIS

#### Hardships

None identified concerning lot size, lot shape, or topography.



#### PUBLIC NOTIFICATION

- Public Notice
  - Postcards mailed to property owners within a 200-foot radius
  - Posted on City's website and on property
- Responses received:
- Support: (5)Neutral: (0)
- Oppose: (0)





# BOARD OF ADJUSTMENT CASE NO. 2400 730 CORONA AVE



### **COMMUNITY DEVELOPMENT**

Presented by: Lety Hernandez Director

## **PROPERTY**





- SF-A
- South side of street between St Lukes Ln and Ciruela St
- New Construction

EXISTING CONDITIONS



EXISTING SITE - VIEW FROM STREET, NORTHEAST



(V2) EXISTING SITE - VIEW FROM STREET, NORTH



EXISTING SITE - VIEW FROM SOUTHWEST



## **EXISTING CONDITIONS**







V6 EXISTING SITE - VIEW FROM NORTHEAST

## PROPOSED SITE PLAN



PROSPERITY

## PROPOSED SITE PLAN



PROSPERITY





## POLICY ANALYSIS

#### Hardships





### PUBLIC NOTIFICATION - UPDATE

- Public Notice
  - Postcards mailed to property owners within a 200-foot radius
  - Posted on City's website and on property

- Responses received:
- Support: (1) Neutral: (0)
- Oppose: (0)