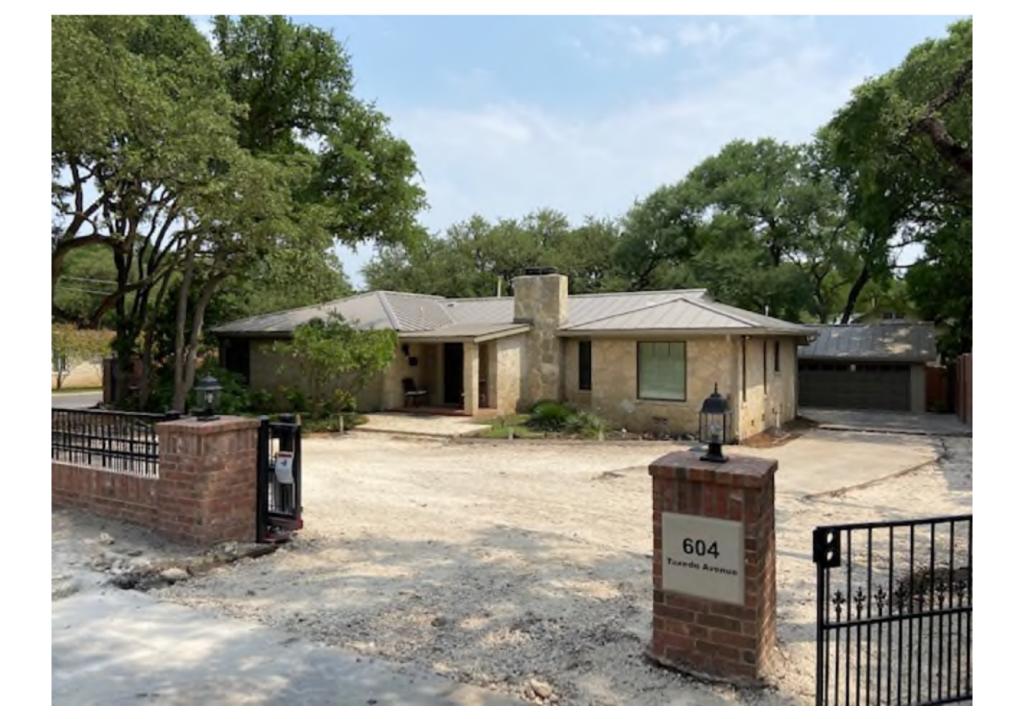

rs within a 200-foot radius
- Notices posted City website and on property

- Responses received:
- Support: (1) Neutral: (0)
- Oppose: (1)

# BOARD OF ADJUSTMENT CASE NO. 2327



NOVEMBER 4, 2020

VARIANCE — 604 TUXEDO

Nina Shealey – Director Community Development Services

### **PROPERTY**





- SF-A
- Tuxedo
- Installation of circular driveway

### **VARIANCES**



| Variance         | Location           | Proposed | Code | Allowed  |
|------------------|--------------------|----------|------|----------|
| Width            | Driveway           | Unknown  | 3-21 | Max 14ft |
| Width            | Curb cut and apron | Unknown  | 3-21 | Max 14ft |
| Impervious cover | Front yard setback | Unknown  | 3-18 | Max 30%  |

### SITE PLAN

- Drawings not to scale
  - Measurements unverifiable



















#### POLICY ANALYSIS

- Hardships:
  - None identified
  - Work complete before review and permit





- Postcards mailed to property owners within a 200-foot radius
- Notices posted City website and on property

- Responses received:
- Support: (2) Neutral: (0)
- Oppose: (2)