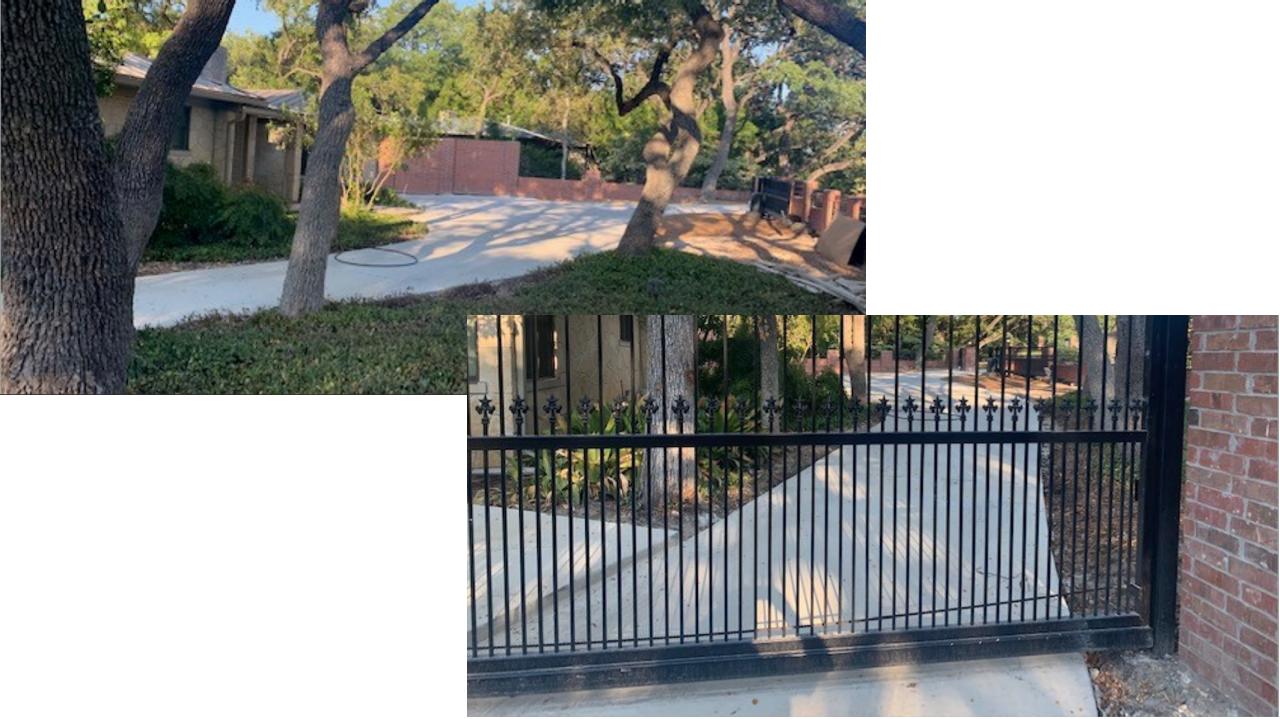

# BOARD OF ADJUSTMENT CASE NO. 2327

NOVEMBER 4, 2020

VARIANCE — 604 TUXEDO

Nina Shealey – Director Community Development Services

### **PROPERTY**

- SF-A
- Tuxedo
- Installation of circular driveway

### SITE PLAN

- Drawings not to scale
  - Measurements unverifiable