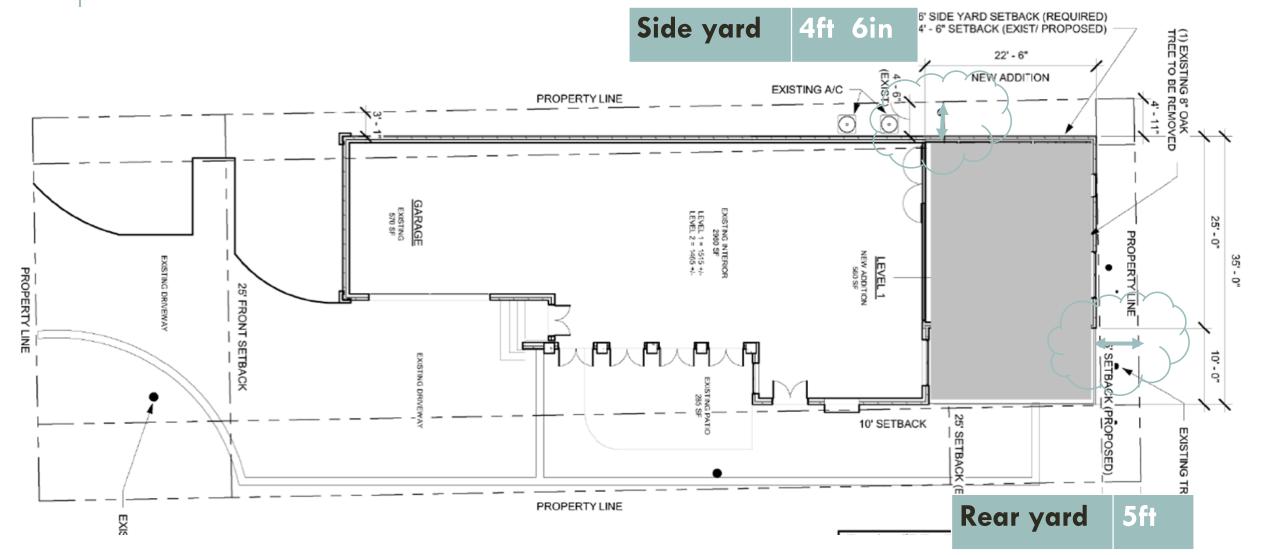

## VARIANCES

| Variance    | Location     | Proposed | Code         | Allowed        |
|-------------|--------------|----------|--------------|----------------|
| Setback     | Side yard    | 4ft 6in  | 3-45(1)      | Min 6ft        |
| Setback     | Rear yard    | 5ft      | 3-46         | Min 25ft       |
| Landscaping | Front & Rear | None     | 3-50<br>3-88 | Min 8ft buffer |

## PROPOSED SITE PLAN

## VARIANCES