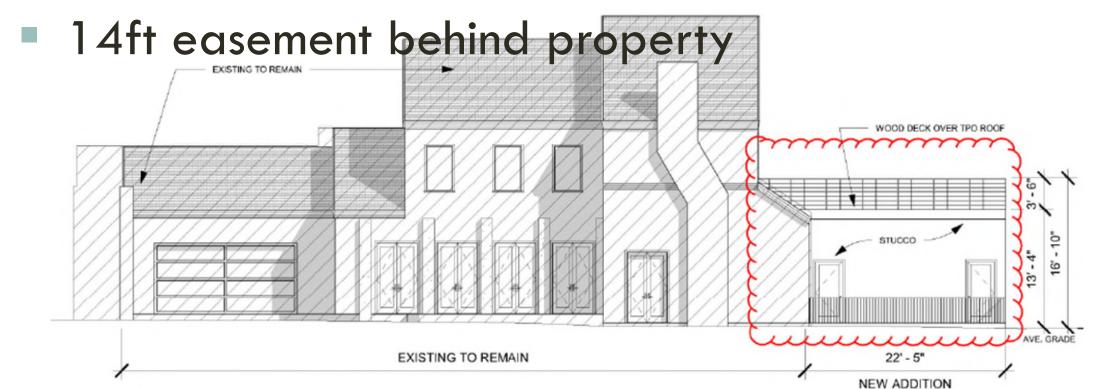

### **PROPERTY**

- MF-D
- N. New Braunfels
  - Kampmann
  - Chichester
- Rear addition

ALLEY

## VARIANCES

| Variance    | Location     | Proposed | Code         | Allowed        |
|-------------|--------------|----------|--------------|----------------|
| Setback     | Side yard    | 4ft 6in  | 3-45(1)      | Min 6ft        |
| Setback     | Rear yard    | 5ft      | 3-46         | Min 25ft       |
| Landscaping | Front & Rear | None     | 3-50<br>3-88 | Min 8ft buffer |