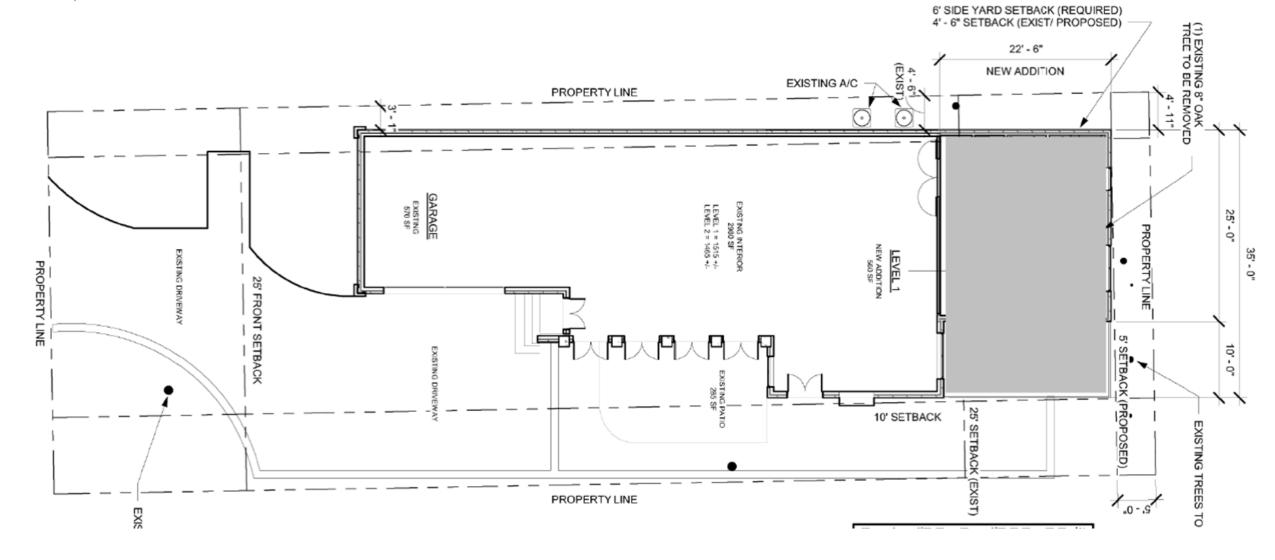

## VARIANCES

| Variance    | Location     | Proposed | Code         | Allowed        |
|-------------|--------------|----------|--------------|----------------|
| Setback     | Side yard    | 4ft 6in  | 3-45(1)      | Min 6ft        |
| Setback     | Rear yard    | 5ft      | 3-46         | Min 25ft       |
| Landscaping | Front & Rear | None     | 3-50<br>3-88 | Min 8ft buffer |

## PROPOSED SITE PLAN

## VARIANCES