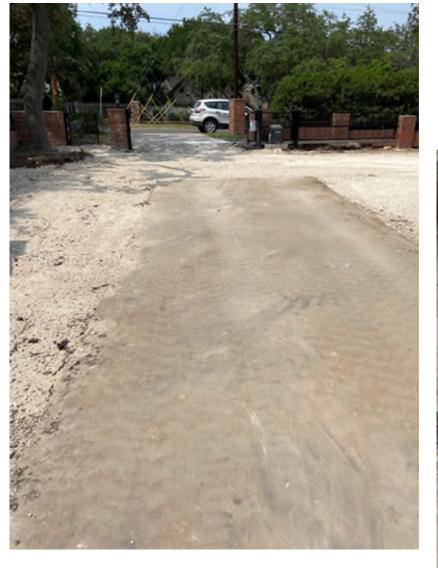

within a 200-foot radius
- Notices posted City website and on property

- Responses received:
- Support: (1) Neutral: (0)
- Oppose: (1)

# BOARD OF ADJUSTMENT CASE NO. 2327



NOVEMBER 4, 2020

VARIANCE — 604 TUXEDO

Nina Shealey – Director Community Development Services

### **PROPERTY**





- SF-A
- Tuxedo
- Installation of circular driveway

### **VARIANCES**



| Variance         | Location           | Proposed | Code | Allowed  |
|------------------|--------------------|----------|------|----------|
| Width            | Driveway           | Unknown  | 3-21 | Max 14ft |
| Width            | Curb cut and apron | Unknown  | 3-21 | Max 14ft |
| Impervious cover | Front yard setback | Unknown  | 3-18 | Max 30%  |

### SITE PLAN

- Drawings not to scale
  - Measurements unverifiable



















#### POLICY ANALYSIS

- Hardships:
  - None identified
  - Work complete before review and permit





- Postcards mailed to property owners within a 200-foot radius
- Notices posted City website and on property

- Responses received:
- Support: (2) Neutral: (0)
- Oppose: (2)