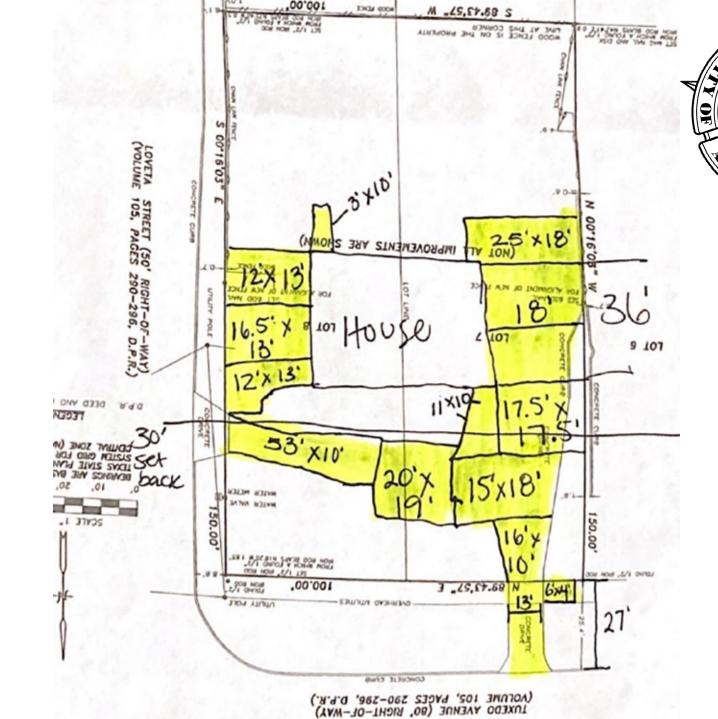

ners within a 200-foot radius
- Notices posted City website and on property

- Responses received:
- Support: (1) Neutral: (0)
- Oppose: (1)

# BOARD OF ADJUSTMENT CASE NO. 2327



NOVEMBER 4, 2020

VARIANCE — 604 TUXEDO

Nina Shealey – Director Community Development Services

### **PROPERTY**





- SF-A
- Tuxedo
- Installation of circular driveway

### **VARIANCES**



| Variance         | Location           | Proposed | Code | Allowed  |
|------------------|--------------------|----------|------|----------|
| Width            | Driveway           | Unknown  | 3-21 | Max 14ft |
| Width            | Curb cut and apron | Unknown  | 3-21 | Max 14ft |
| Impervious cover | Front yard setback | Unknown  | 3-18 | Max 30%  |

### SITE PLAN

- Drawings not to scale
  - Measurements unverifiable



















#### POLICY ANALYSIS

- Hardships:
  - None identified
  - Work complete before review and permit





- Postcards mailed to property owners within a 200-foot radius
- Notices posted City website and on property

- Responses received:
- Support: (2) Neutral: (0)
- Oppose: (2)