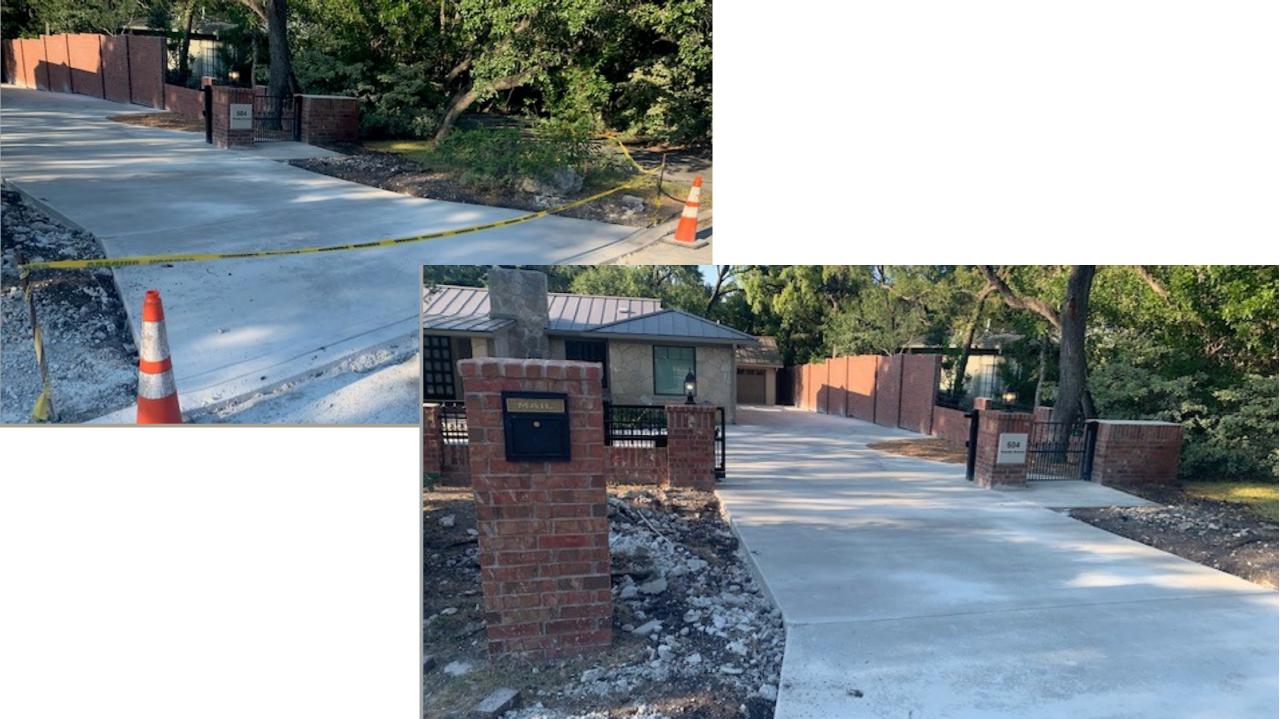

# BOARD OF ADJUSTMENT CASE NO. 2327

NOVEMBER 4, 2020

VARIANCE — 604 TUXEDO

Nina Shealey – Director Community Development Services

### **PROPERTY**

- SF-A
- Tuxedo
- Installation of circular driveway

### **VARIANCES**

| Variance         | Location           | Proposed | Code | Allowed  |
|------------------|--------------------|----------|------|----------|
| Width            | Driveway           | Unknown  | 3-21 | Max 14ft |
| Width            | Curb cut and apron | Unknown  | 3-21 | Max 14ft |
| Impervious cover | Front yard setback | Unknown  | 3-18 | Max 30%  |

### SITE PLAN

- Drawings not to scale
  - Measurements unverifiable