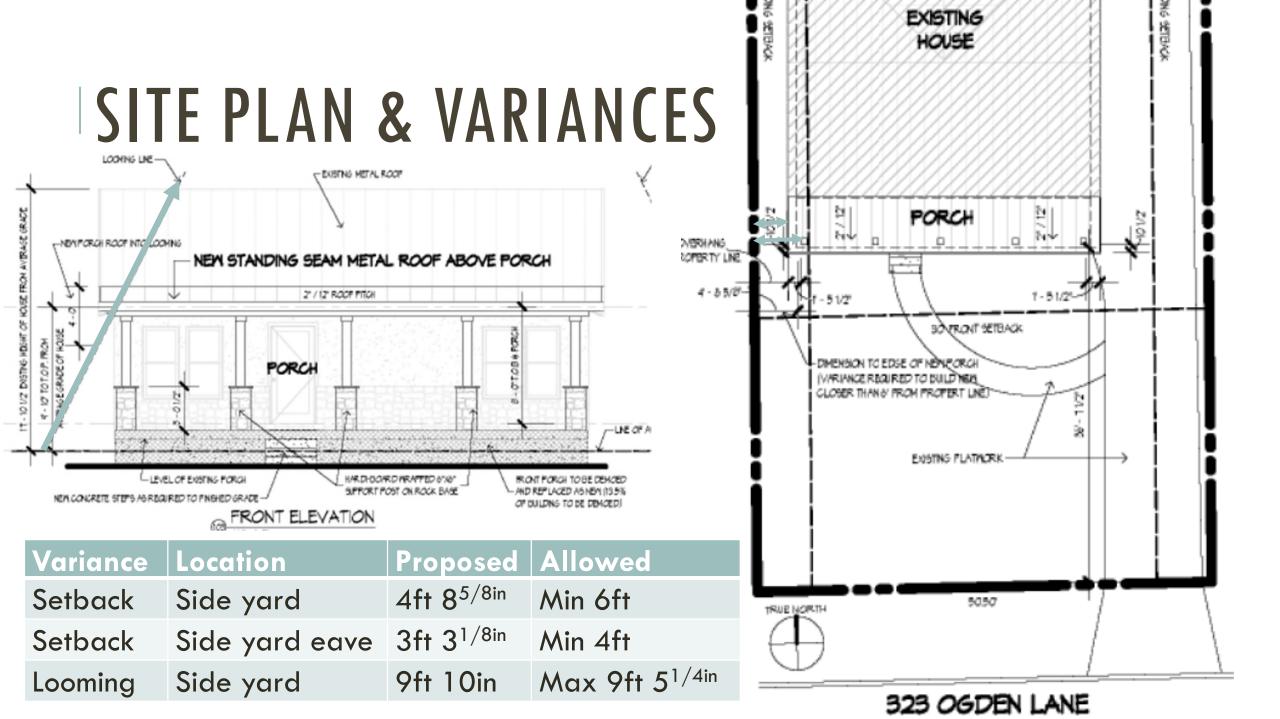

to property owners within a 200-foot radius
- Notices posted City website and on property

- Responses received:
- Support: (2) Neutral: (1)
- Oppose: (0)

### BOARD OF ADJUSTMENT CASE NO. 2331



#### **JANUARY 6, 2021**

## VARIANCE — 218 BLUE BONNET

## PROPERTY





- SF-A
- Blue Bonnet
  - Ashcroft
  - Kokomo
- New deck and covered patio enclosure



# POLICY ANALYSIS

- Hardships:
  - None identified

## PUBLIC NOTIFICATION



- Postcards mailed to property owners within a 200-foot radius
- Notices posted City website and on property

- Responses received:
- Support: (2) Neutral: (0)
- Oppose: (0)

### BOARD OF ADJUSTMENT CASE NO. 2332



#### **JANUARY 6, 2021**

## VARIANCE — 131 CARDINAL

# PROPERTY

- SF-A
- Ogden
  - Morse
  - Columbine
- Replace front porch like for like







# POLICY ANALYSIS

- Hardships:
  - None identified

## PUBLIC NOTIFICATION



- Postcards mailed to property owners within a 200-foot radius
- Notices posted City website and on property

- Responses received:
- Support: (1) Neutral: (0)
- Oppose: (0)