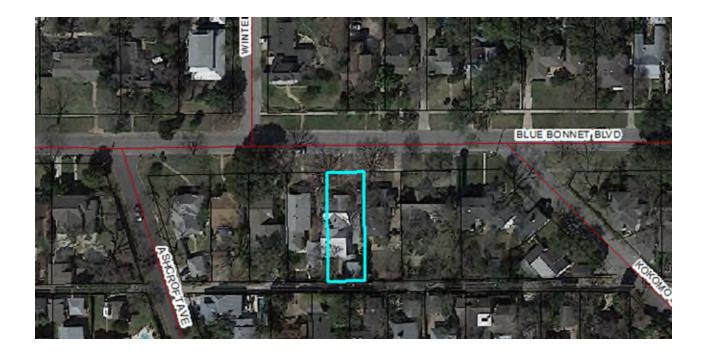

## VARIANCE — 218 BLUE BONNET

## PROPERTY

- SF-A
- Blue Bonnet
  - Ashcroft
  - Kokomo
- New deck and covered patio enclosure