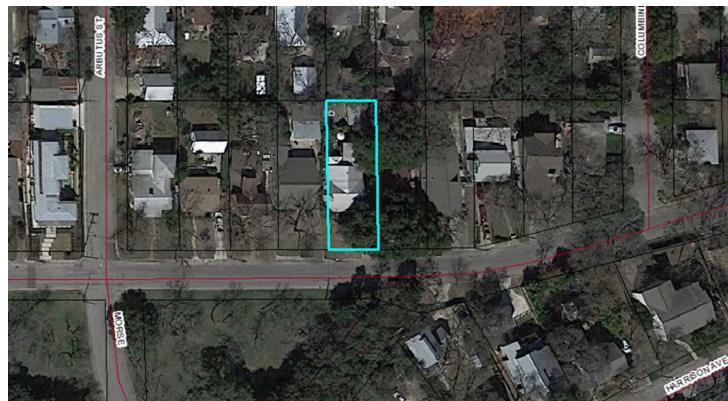

# PROPERTY

- SF-A
- Ogden
  - Morse
  - Columbine
- Replace front porch like for like