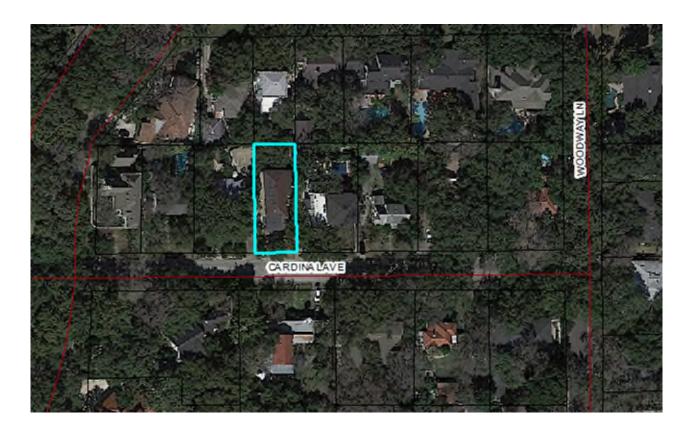

## VARIANCE — 131 CARDINAL

# PROPERTY

- SF-A
- Cardinal
  - La Jara Blvd.
  - Woodway Ln.
- Expand driveway and add sidewalk

131 CARDINAL AVENUE

# VARIANCES

| Variance   | Location   | Proposed | Allowed  |
|------------|------------|----------|----------|
| Width      | Driveway   | 20ft     | Max 14ft |
| Width      | Approach   | 22ft     | Max 14ft |
| Impervious | Front Yard | 44.7%    | Max 30%  |
| Coverage   | Setback    |          |          |