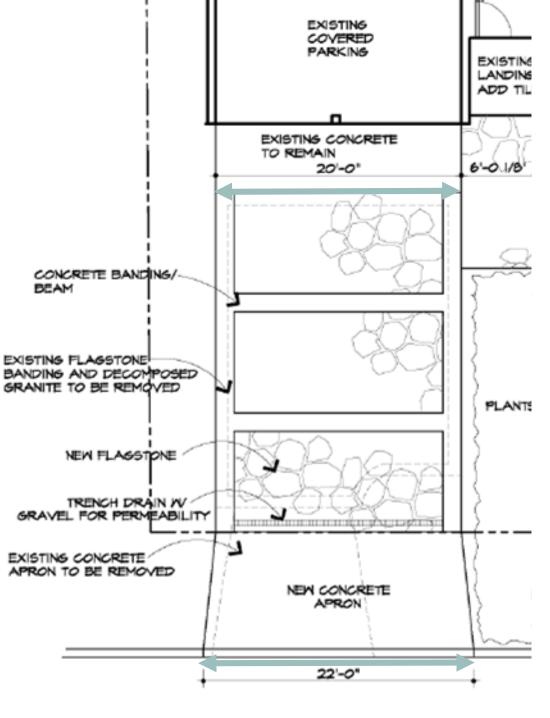

# PROPERTY

- SF-A
- Cardinal
  - La Jara Blvd.
  - Woodway Ln.
- Expand driveway and add sidewalk

131 CARDINAL AVENUE

# VARIANCES

| Variance   | Location   | Proposed | Allowed  |
|------------|------------|----------|----------|
| Width      | Driveway   | 20ft     | Max 14ft |
| Width      | Approach   | 22ft     | Max 14ft |
| Impervious | Front Yard | 44.7%    | Max 30%  |
| Coverage   | Setback    |          |          |