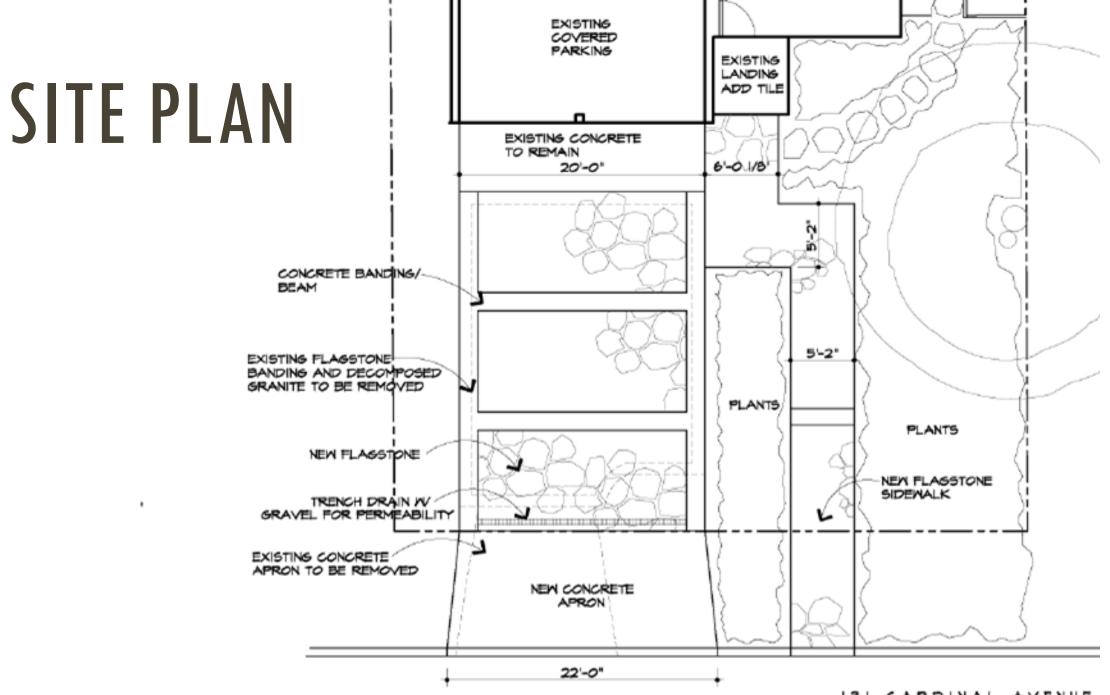

# PROPERTY

- SF-A
- Cardinal
  - La Jara Blvd.
  - Woodway Ln.
- Expand driveway and add sidewalk

131 CARDINAL AVENUE

# VARIANCES

| Variance   | Location   | Proposed | Allowed  |
|------------|------------|----------|----------|
| Width      | Driveway   | 20ft     | Max 14ft |
| Width      | Approach   | 22ft     | Max 14ft |
| Impervious | Front Yard | 44.7%    | Max 30%  |
| Coverage   | Setback    |          |          |