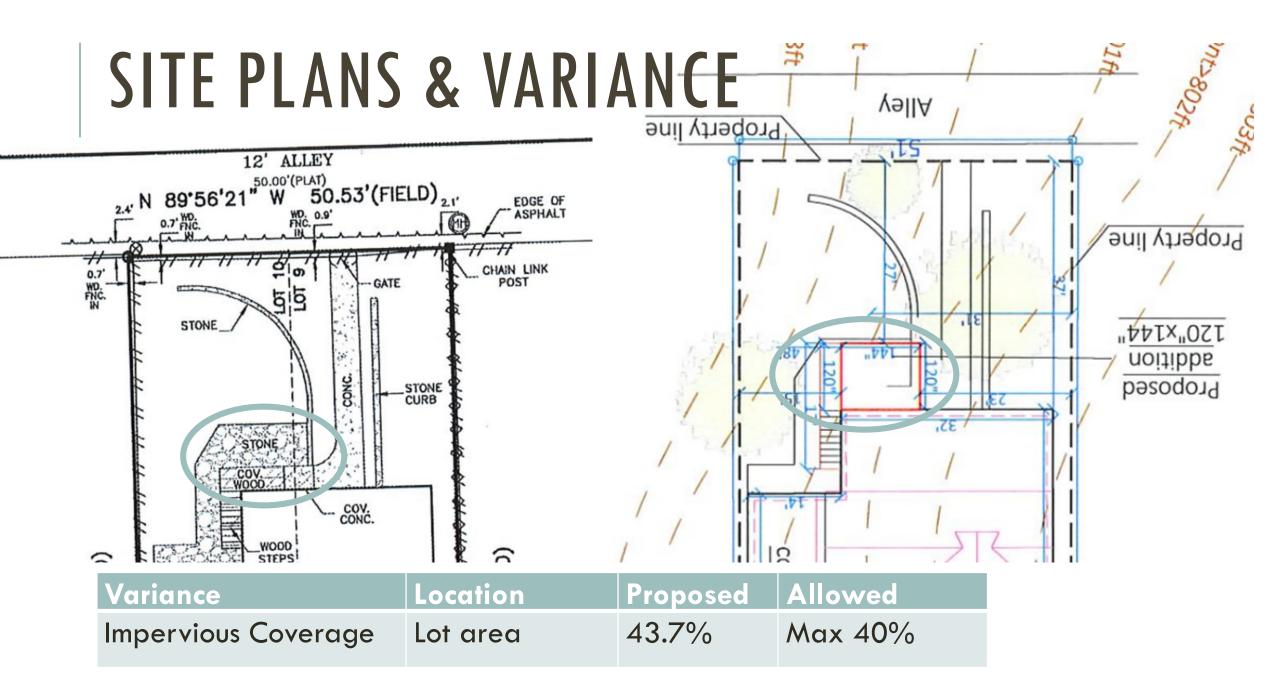

# VARIANCES

| Variance   | Location   | Proposed | Allowed  |
|------------|------------|----------|----------|
| Width      | Driveway   | 20ft     | Max 14ft |
| Width      | Approach   | 22ft     | Max 14ft |
| Impervious | Front Yard | 44.7%    | Max 30%  |
| Coverage   | Setback    |          |          |