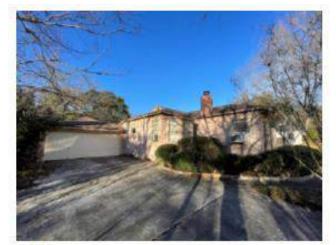

# **EXISTING CONDITIONS**

Side

Front

Side

**Accessory Structure** 

Main - Height: 32ft 6in

- Siding: Combination Corten Western Wave Metal Siding, Vertical Wood Siding, & Vertical Standing Seam Metal Siding in Charcoal Color
- Roof: Standing Seam Metal, Galvalume Finish