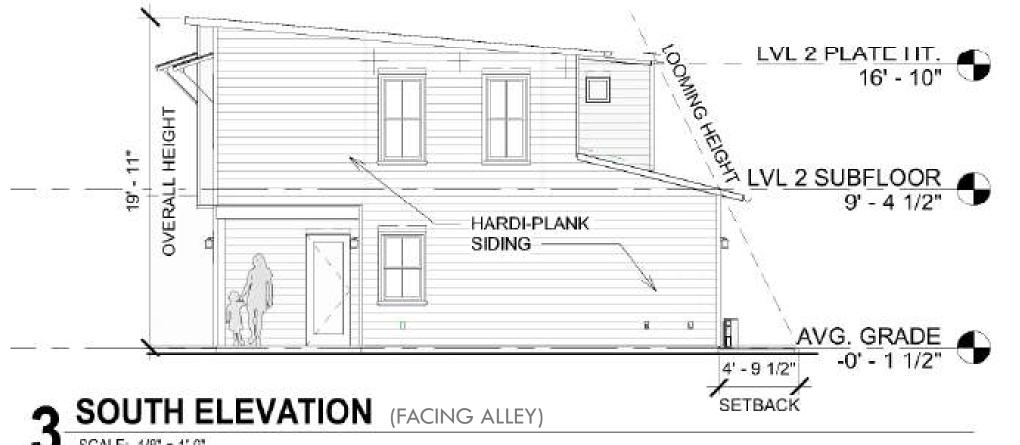

#### Accessory

- Height: 19ft 11in
- Siding: Hardie Plank Board and Batten
- **Roof:** Standing Seam Metal and TPO for Low Slope Roof

NORTH ELEVATION (FACING REAR OF MAIN STRUCTURE)

SCALE: 1/8" = 1'-0"

SETBACK

SCALE: 1/8" = 1'-0"

WEST ELEVATION (INTERIOR-FACING)

A EAST ELEVATION (FACING NEIGHBOR'S PROPERTY)

SCALE: 1/8" = 1'-0"