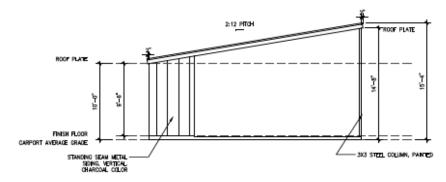

### SIDE ELEVATION

ACCESSORY ELEVATIONS

1 NORTH ELEVATION - CARPORT

STANDING SEAM METAL

3 SOUTH ELEVATION

#### Accessory

• Height: 15ft 4in

Siding: Vertical
 Standing Seam
 Metal Siding in
 Charcoal Color

Roof: StandingSeam Metal,Galvalume Finish