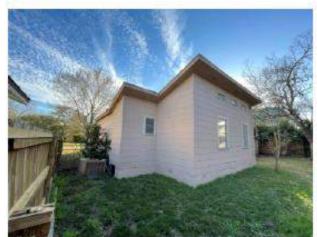

& COMPATIBILITY REVIEW



### COMMUNITY DEVELOPMENT

Presented by:
Lety Hernandez
Director

### **PROPERTY**





- SF-A
- Claywell
  - North side, east of Broadway
- 100% demolition and construction of new single-family residence with detached garage.

### SUMMARY

- Demolition Review
  - Significance Review
    - Removal or encapsulation of more than twenty-five (25) percent of the framed structure of exterior walls facing public streets, or a street-facing elevation if the tract of land is landlocked
    - Removal/encapsulation of more than fifty (50) percent of the framed structure of all exterior walls and/or roofs.
  - Compatibility Review
    - Due to the amount of total or substantial destruction of the structure or portion thereof



# **EXISTING CONDITIONS**



Side





Front







Side



**Accessory Structure** 





Main - Height: 32ft 6in

- Siding: Combination Corten Western Wave Metal Siding, Vertical Wood Siding, & Vertical Standing Seam Metal Siding in Charcoal Color
- Roof: Standing Seam Metal, Galvalume Finish

### REAR ELEVATION





## SIDE ELEVATION





### SIDE ELEVATION





ACCESSORY ELEVATIONS



1 NORTH ELEVATION - CARPORT



STANDING SEAM METAL







3 SOUTH ELEVATION





#### Accessory

• Height: 15ft 4in

Siding: Vertical
 Standing Seam
 Metal Siding in
 Charcoal Color

Roof: StandingSeam Metal,Galvalume Finish

### POLICY ANALYSIS

| Lot Coverage / Floor Area Ratio  | Existing             | Proposed             |
|----------------------------------|----------------------|----------------------|
| Lot Area                         | 10,35