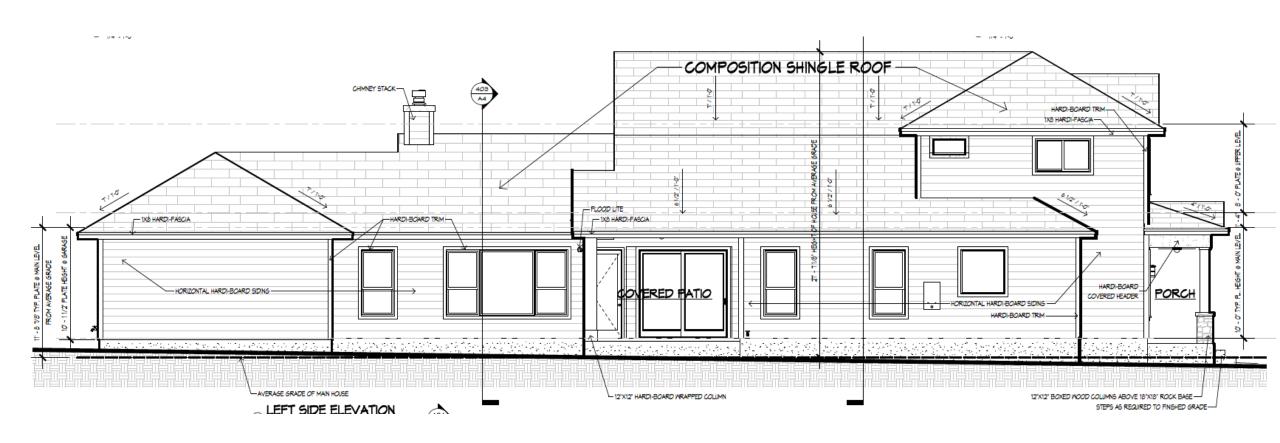

### FRONT ELEVATION

- Main
- Height: 27ft 7-1/8 in.
- Siding: Hardie Board and rock veneer accents
- Roof: CompositionShingle

# SIDE ELEVATION (STREET-FACING)