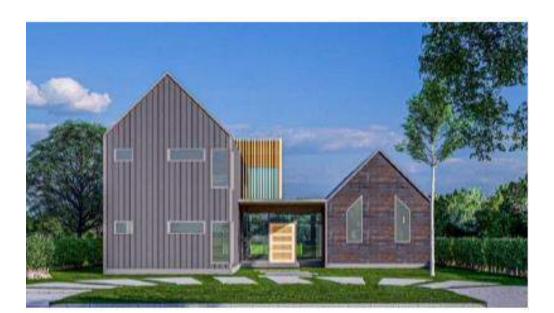

### FRONT ELEVATION

- Main
- Height: 27ft 7-1/8 in.
- Siding: Hardie Board and rock veneer accents
- Roof: CompositionShingle