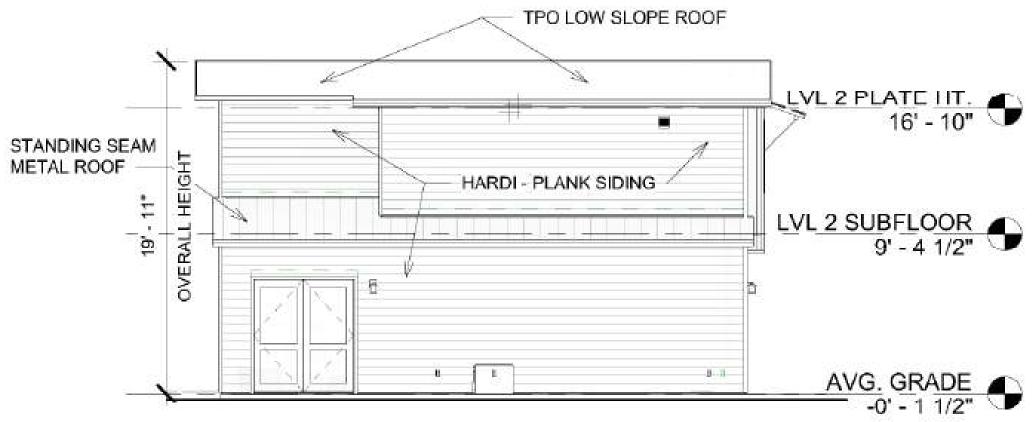

#### Accessory

- Height: 19ft 11in
- Siding: Hardie Plank Board and Batten
- **Roof:** Standing Seam Metal and TPO for Low Slope Roof

NORTH ELEVATION (FACING REAR OF MAIN STRUCTURE)

SCALE: 1/8" = 1'-0"

SETBACK