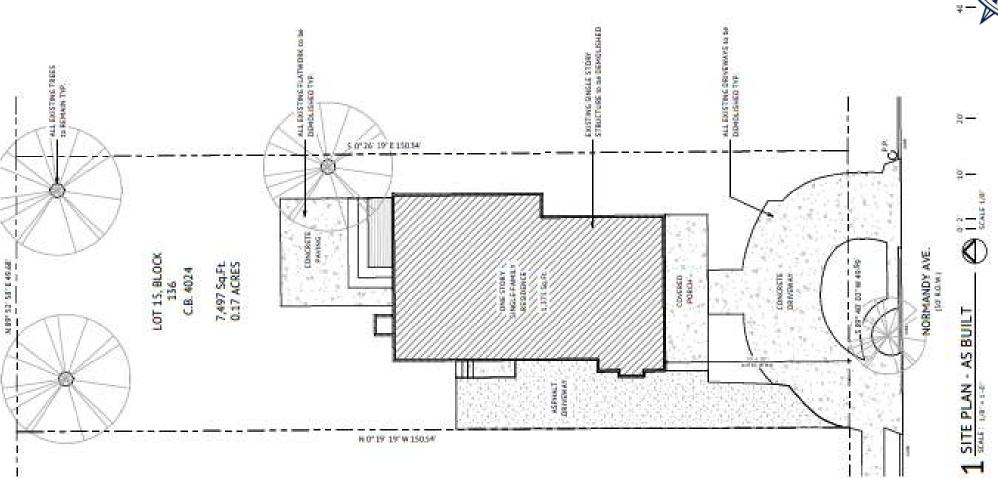

T

Presented by: Lety Hernandez Director

## **PROPERTY**





- SF-B
- Normandy
  - North side between Imlay and Arbutus
- 100%
   Demolition of
   Existing Single Family Residence
   and accessory
   structures

#### SUMMARY

- Demolition Review
  - Significance Review
    - Removal or encapsulation of more than twenty-five (25) percent of the framed structure of exterior walls facing public streets, or a street-facing elevation if the tract of land is landlocked
    - Removal/encapsulation of more than fifty (50) percent of the framed structure of all exterior walls and/or roofs.
  - Compatibility Review
    - Staff is not in receipt of a request to rebuild a new single-family residence on the property. Additional ARB and Council review would be required at that time.



# SITE PLAN





# **EXISTING CONDITIONS**











EXISTING ELEVATION - SOUTH (NORMANDY AVE.)













- Postcards mailed to property owners within a 200-foot radius
- Notices posted City website and on property

- Responses received:
- Support: (1) Neutral: (0)
- Oppose: (0)

# PROPOSED AMENDMENTS TO CHAPTER 2 ADMINISTRATION, ARTICLE III. — BOARDS AND COMMISSIONS

STAFF REPORT



COMMUNITY DEVELOPMENT

Presented by: Lety Hernandez Director

#### BACKGROUND



- Composition, responsibility & procedures of boards & commissions governed by City Code
  - Section 2-48. Architectural review board
- Current ARB ordinance
  - ARB recommendation approval requires minimum of four (4) votes
  - Council approves, disapproves, or approves with modifications projects heard by ARB
  - Council may send projects