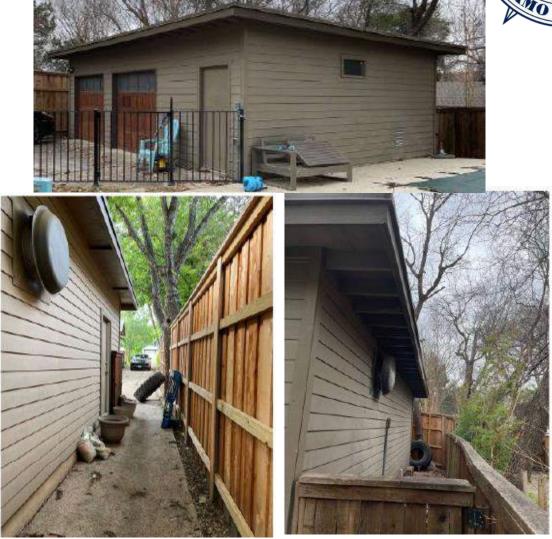

**EXISTING CONDITIONS** 

#### Accessory

- Height: 19ft 11in
- Siding: Hardie Plank Board and Batten
- **Roof:** Standing Seam Metal and TPO for Low Slope Roof

NORTH ELEVATION (FACING REAR OF MAIN STRUCTURE)

SCALE: 1/8" = 1'-0"

SETBACK

SCALE: 1/8" = 1'-0"

WEST ELEVATION (INTERIOR-FACING)

A EAST ELEVATION (FACING NEIGHBOR'S PROPERTY)

SCALE: 1/8" = 1'-0"