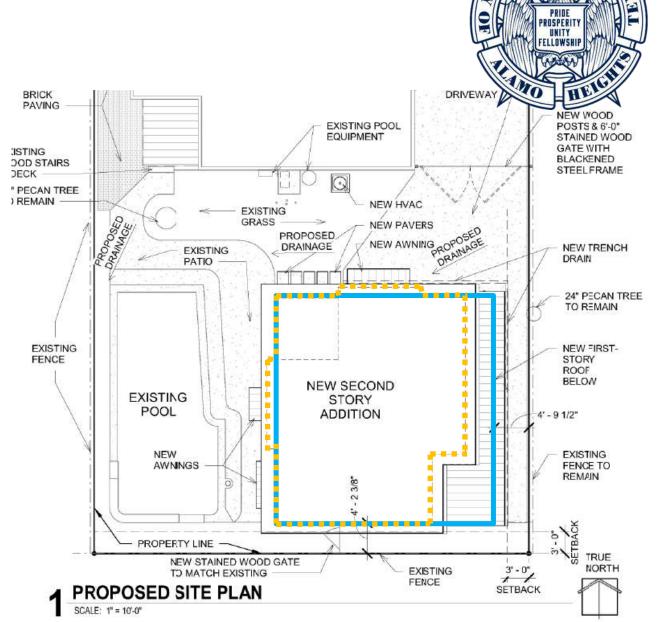

### **PROPERTY**

- SF-A
- Albany
- South side to the east of Ashcroft
- Demolition of existing 1-story detached garage and replacement with 2-story

### SUMMARY

- Demolition Review
  - Demolition of one-story detached accessory
     structures are exempt from significance review
  - Construction of two-story detached accessory structures are subject to compatibility review

### SITE PLAN