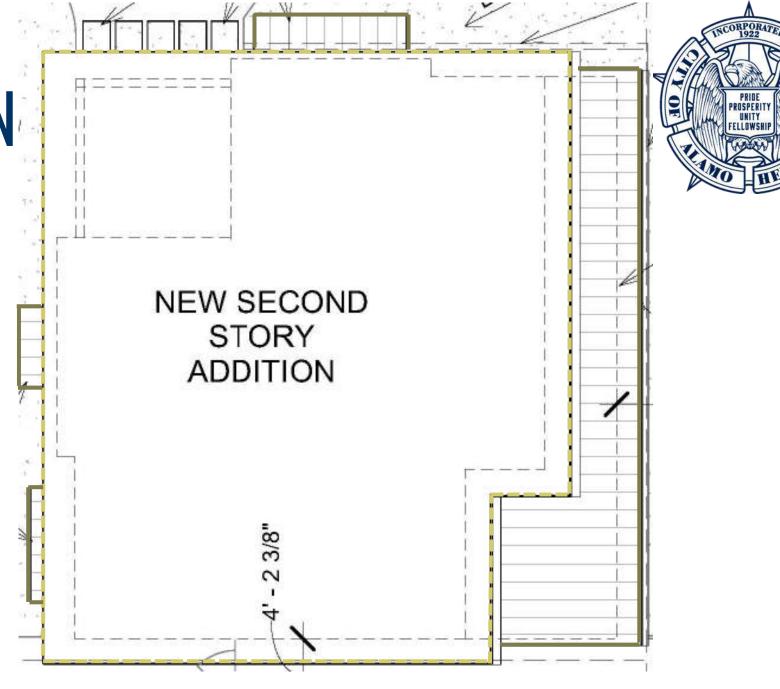

## **PROPERTY**





- SF-A
- Albany
- South side to the east of Ashcroft
- Demolition of existing 1-story detached garage and replacement with 2-story

### SUMMARY

- Demolition Review
  - Demolition of one-story detached accessory
     structures are exempt from significance review
  - Construction of two-story detached accessory structures are subject to compatibility review



**EXISTING CONDITIONS** 





### SITE PLAN









#### Accessory

- Height: 19ft 11in
- Siding: Hardie Plank Board and Batten
- **Roof:** Standing Seam Metal and TPO for Low Slope Roof

NORTH ELEVATION (FACING REAR OF MAIN STRUCTURE)

SCALE: 1/8" = 1'-0"

SETBACK





SCALE: 1/8" = 1'-0"





WEST ELEVATION (INTERIOR-FACING)





A EAST ELEVATION (FACING NEIGHBOR'S PROPERTY)

SCALE: 1/8" = 1'-0"

# ROOF PLAN



# PERSPECTIVE RENDERINGS











## POLICY ANALYSIS

| Lot Coverage / Floor Area Ratio   | Existing             | Proposed