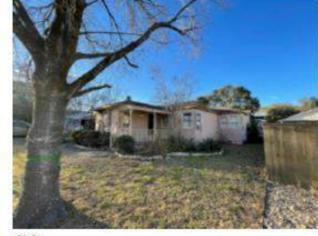

OMPATIBILITY REVIEW



### COMMUNITY DEVELOPMENT

Presented by:
Lety Hernandez
Director

### **PROPERTY**





- SF-A
- Claywell
  - North side, east of Broadway
- 100% demolition and construction of new single-family residence with detached garage.

### SUMMARY

- Demolition Review
  - Significance Review
    - Removal or encapsulation of more than twenty-five (25) percent of the framed structure of exterior walls facing public streets, or a street-facing elevation if the tract of land is landlocked
    - Removal/encapsulation of more than fifty (50) percent of the framed structure of all exterior walls and/or roofs.
  - Compatibility Review
    - Due to the amount of total or substantial destruction of the structure or portion thereof



# **EXISTING CONDITIONS**



Side





Front







Side



**Accessory Structure** 





Main - Height: 32ft 6in

- Siding: Combination Corten Western Wave Metal Siding, Vertical Wood Siding, & Vertical Standing Seam Metal Siding in Charcoal Color
- Roof: Standing Seam Metal, Galvalume Finish

### REAR ELEVATION





## SIDE ELEVATION





### SIDE ELEVATION





ACCESSORY ELEVATIONS



1 NORTH ELEVATION - CARPORT



STANDING SEAM METAL







3 SOUTH ELEVATION





#### Accessory

• Height: 15ft 4in

Siding: Vertical
 Standing Seam
 Metal Siding in
 Charcoal Color

Roof: StandingSeam Metal,Galvalume Finish

### POLICY ANALYSIS

| Lot Coverage / Floor Area Ratio  | Existing             | Proposed             |
|----------------------------------|----------------------|----------------------|
| Lot Area                         | 10,350