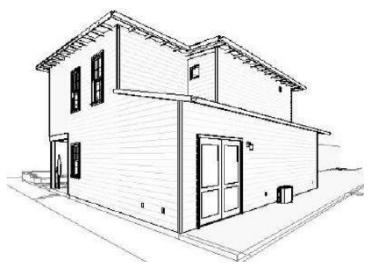

### FRONT ELEVATION

- Main
- Height: 27ft 7-1/8 in.
- Siding: Hardie Board and rock veneer accents
- Roof: CompositionShingle

### REAR ELEVATION

# SIDE ELEVATION (INTERIOR)

# SIDE ELEVATION (STREET-FACING)