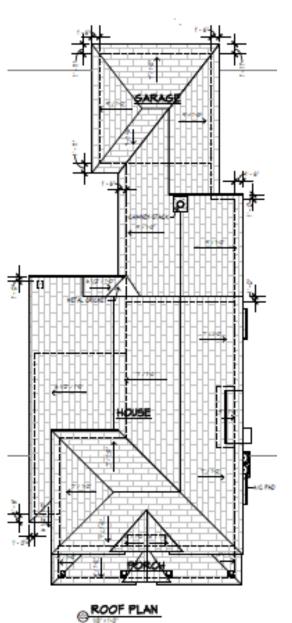

SITE & ROOF PLANS NOTE: ALL STRUCTURES & FLATWORK TO BE DEMOED -20 HAS LEVEL REAR SETSACK. LOT 1 GARAGE 1 STORY GARAGE. 27.4" S GOY, PATIO 1 STORY SIDING WC-N 90°00'00"W 50.00' CURB

CORONA AVE.

240 CORONA AVENUE