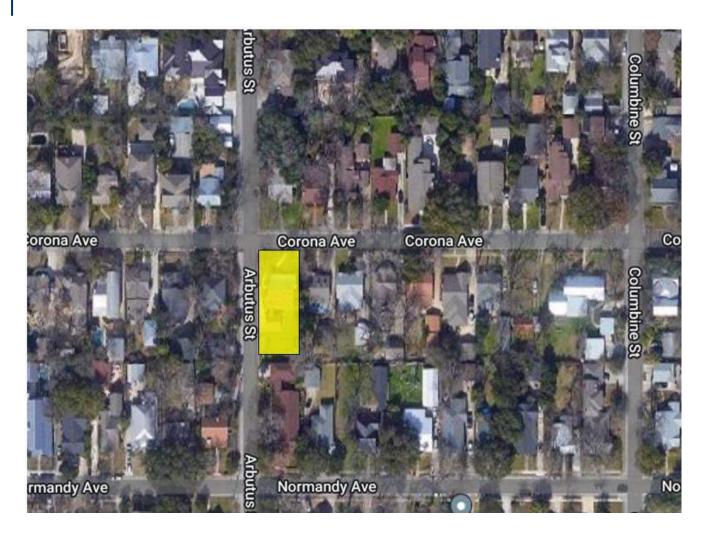

### **PROPERTY**

- SF-B
- Corona
  - Corner Lot on south side, east of Arbutus
- 100% demolition and construction of new single-family residence with detached garage.