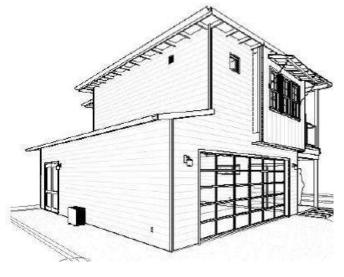

### FRONT ELEVATION

- Main
- Height: 27ft 7-1/8 in.
- Siding: Hardie Board and rock veneer accents
- Roof: CompositionShingle

### REAR ELEVATION

# SIDE ELEVATION (INTERIOR)

# SIDE ELEVATION (STREET-FACING)