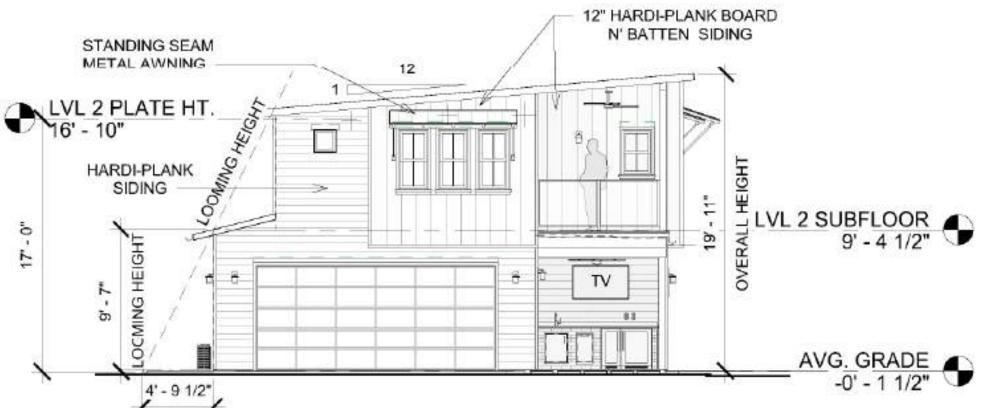

#### Accessory

- Height: 19ft 11in
- Siding: Hardie Plank Board and Batten
- **Roof:** Standing Seam Metal and TPO for Low Slope Roof

NORTH ELEVATION (FACING REAR OF MAIN STRUCTURE)

SCALE: 1/8" = 1'-0"

SETBACK