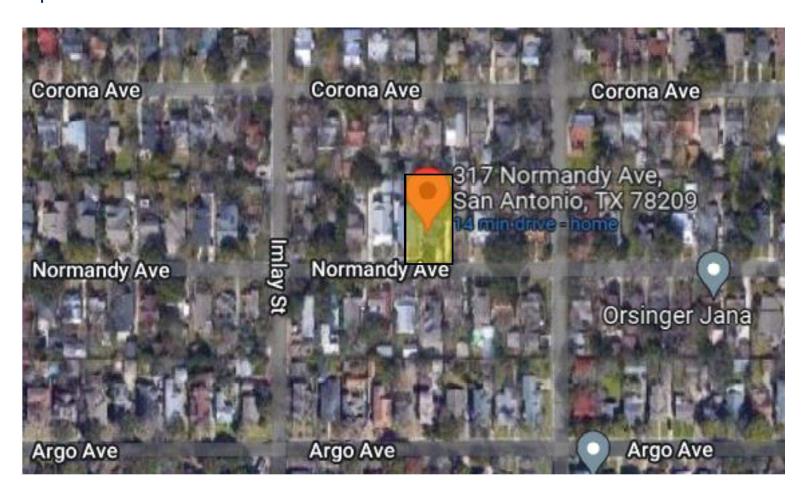

# ARB CASE NO. 880F 317 NORMANDY

## **PROPERTY**

- SF-B
- Normandy
  - North side between Imlay and Arbutus
- 100%
   Demolition of
   Existing Single Family Residence
   and accessory
   structures

# SITE PLAN

# **EXISTING CONDITIONS**

EXISTING ELEVATION - SOUTH (NORMANDY AVE.)

- Postcards mailed to property owners within a 200-foot radius
- Notices posted City website and on property

- Responses received:
- Support: (1) Neutral: (0)
- Oppose: (0)