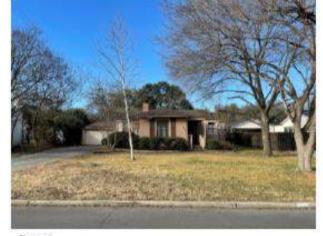

### FRONT ELEVATION

- Main
- Height: 27ft 7-1/8 in.
- Siding: Hardie Board and rock veneer accents
- Roof: CompositionShingle