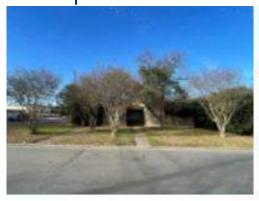

|                      |                      |
| Rear Porch*                      |                      | 192                  |
| Shed*                            | 321                  |                      |
| Covered Patio Structure*         | 242                  |                      |
| Total Square Footage             | 2,726 sq ft          | 4,894sq ft           |
| Lot Coverage* (max 40%)          | 2,726 sq ft / 26.34% | 3,528 sq ft / 34.09% |
| FAR (max 49% with Bonus)         | 2,396 sq ft / 23.15% | 4,894 sq ft / 47.29% |

#### **Bonuses Utilized**

- +2 One (1) story garage
- +2 Side or rear street/alley access

### **EXISTING STREETSCAPE**

Existing Streetscape Photographs















101 109 117 123 127







120 118 110

## PROPOSED STREETSCAPE & RENDERING











101 109 117 123 127



## PERSPECTIVE RENDERINGS



Front 1



Front 3



Front 2



Rear





- Postcards mailed to property owners within a 200-foot radius
- Notices posted City website and on property

- Responses received:
- Support: (0) Neutral: (0)
- Oppose: (3)

### ARB CASE NO. 879F 304 ALBANY

# COMPATIBILITY REVIEW (ACCESSORY)



### **COMMUNITY DEVELOPMENT**

Presented by: Lety Hernandez Director

### **PROPERTY**





- SF-A
- Albany
- South side to the east of Ashcroft
- Demolition of existing 1-story detached garage and replacement with 2-story

### SUMMARY

- Demolition Review
  - Demolition of one-story detached accessory
     structures are exempt from significance review
  - Construction of two-story detached accessory structures are subject to compatibility rev