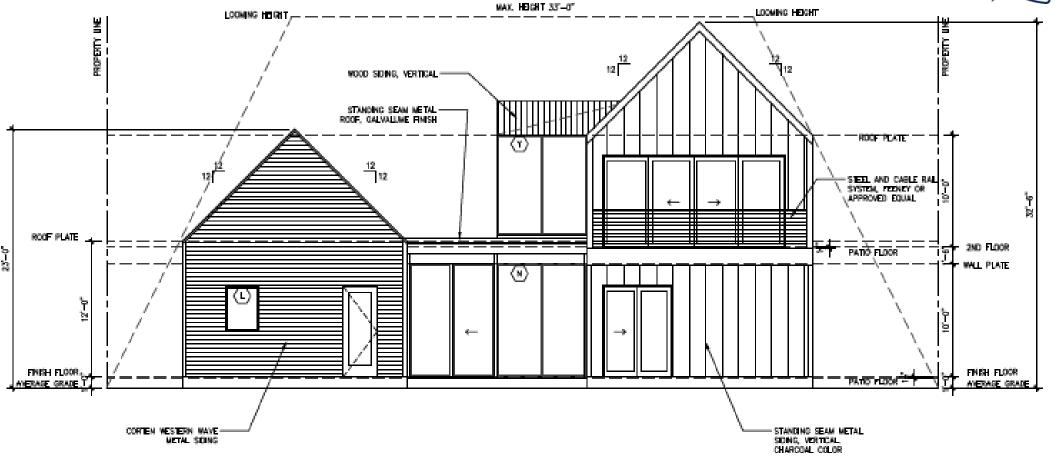

molition Review
  - Significance Review
    - Removal or encapsulation of more than twenty-five (25) percent of the framed structure of exterior walls facing public streets, or a street-facing elevation if the tract of land is landlocked
    - Removal/encapsulation of more than fifty (50) percent of the framed structure of all exterior walls and/or roofs.
  - Compatibility Review
    - Due to the amount of total or substantial destruction of the structure or portion thereof



# **EXISTING CONDITIONS**



Side





Front







Side



**Accessory Structure** 





Main - Height: 32ft 6in

- Siding: Combination Corten Western Wave Metal Siding, Vertical Wood Siding, & Vertical Standing Seam Metal Siding in Charcoal Color
- Roof: Standing Seam Metal, Galvalume Finish

### REAR ELEVATION





## SIDE ELEVATION





### SIDE ELEVATION





ACCESSORY ELEVATIONS



1 NORTH ELEVATION - CARPORT



STANDING SEAM METAL







3 SOUTH ELEVATION





#### Accessory

• Height: 15ft 4in

Siding: Vertical
 Standing Seam
 Metal Siding in
 Charcoal Color

Roof: StandingSeam Metal,Galvalume Finish

### POLICY ANALYSIS

| Lot Coverage / Floor Area Ratio  | Existing             | Proposed             |
|----------------------------------|----------------------|----------------------|
| Lot Area                         | 10,350               | 10,350               |
| Main House 1st Floor*            | 2,075                | 2,720                |
| Main House 2 <sup>nd</sup> Floor |                      | 1,366                |
| Main House – Loft                |                      |