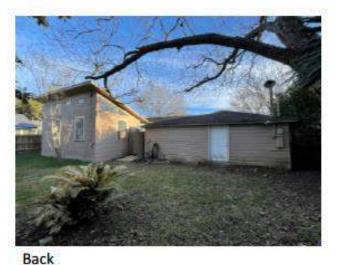

IGNIFICANCE & COMPATIBILITY REVIEW



### COMMUNITY DEVELOPMENT

Presented by:
Lety Hernandez
Director

### **PROPERTY**





- SF-A
- Claywell
  - North side, east of Broadway
- 100% demolition and construction of new single-family residence with detached garage.

### SUMMARY

- Demolition Review
  - Significance Review
    - Removal or encapsulation of more than twenty-five (25) percent of the framed structure of exterior walls facing public streets, or a street-facing elevation if the tract of land is landlocked
    - Removal/encapsulation of more than fifty (50) percent of the framed structure of all exterior walls and/or roofs.
  - Compatibility Review
    - Due to the amount of total or substantial destruction of the structure or portion thereof



# **EXISTING CONDITIONS**



Side





Front







Side



**Accessory Structure** 





Main - Height: 32ft 6in

- Siding: Combination Corten Western Wave Metal Siding, Vertical Wood Siding, & Vertical Standing Seam Metal Siding in Charcoal Color
- Roof: Standing Seam Metal, Galvalume Finish

### REAR ELEVATION





## SIDE ELEVATION





### SIDE ELEVATION





ACCESSORY ELEVATIONS



1 NORTH ELEVATION - CARPORT



STANDING SEAM METAL







3 SOUTH ELEVATION





#### Accessory

• Height: 15ft 4in

Siding: Vertical
 Standing Seam
 Metal Siding in
 Charcoal Color

Roof: StandingSeam Metal,Galvalume Finish

### POLICY ANALYSIS

| Lot Coverage / Floor Area Ratio  | Existing             | Proposed             |
|----------------------------------|----------------------|----------------------|
| Lot Area