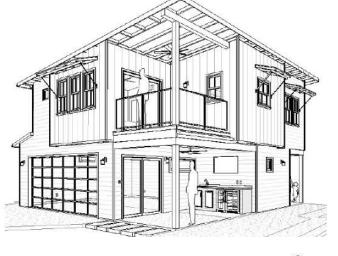

- Albany
- South side to the east of Ashcroft
- Demolition of existing 1-story detached garage and replacement with 2-story

### SUMMARY

- Demolition Review
  - Demolition of one-story detached accessory
     structures are exempt from significance review
  - Construction of two-story detached accessory structures are subject to compatibility review



**EXISTING CONDITIONS** 





### SITE PLAN









#### Accessory

- Height: 19ft 11in
- Siding: Hardie Plank Board and Batten
- **Roof:** Standing Seam Metal and TPO for Low Slope Roof

NORTH ELEVATION (FACING REAR OF MAIN STRUCTURE)

SCALE: 1/8" = 1'-0"

SETBACK





SCALE: 1/8" = 1'-0"





WEST ELEVATION (INTERIOR-FACING)





A EAST ELEVATION (FACING NEIGHBOR'S PROPERTY)

SCALE: 1/8" = 1'-0"

# ROOF PLAN



# PERSPECTIVE RENDERINGS











## POLICY ANALYSIS

| Lot Coverage / Floor Area Ratio   | Existing             | Proposed