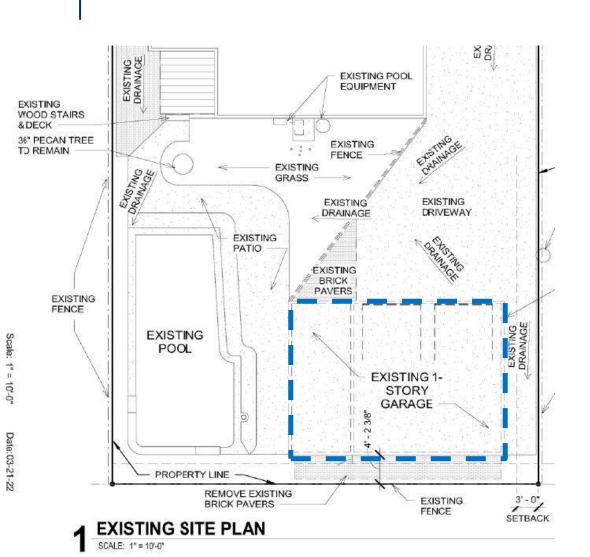

### **PROPERTY**

- SF-A
- Albany
- South side to the east of Ashcroft
- Demolition of existing 1-story detached garage and replacement with 2-story

### SUMMARY

- Demolition Review
  - Demolition of one-story detached accessory
     structures are exempt from significance review
  - Construction of two-story detached accessory structures are subject to compatibility review

**EXISTING CONDITIONS** 

### SITE PLAN