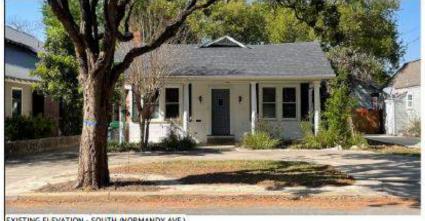

# **EXISTING CONDITIONS**

EXISTING ELEVATION - SOUTH (NORMANDY AVE.)

- Postcards mailed to property owners within a 200-foot radius
- Notices posted City website and on property

- Responses received:
- Support: (1) Neutral: (0)
- Oppose: (0)