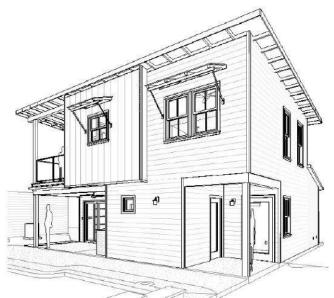

### FRONT ELEVATION

- Main
- Height: 27ft 7-1/8 in.
- Siding: Hardie Board and rock veneer accents
- Roof: CompositionShingle

### REAR ELEVATION

# SIDE ELEVATION (INTERIOR)

# SIDE ELEVATION (STREET-FACING)