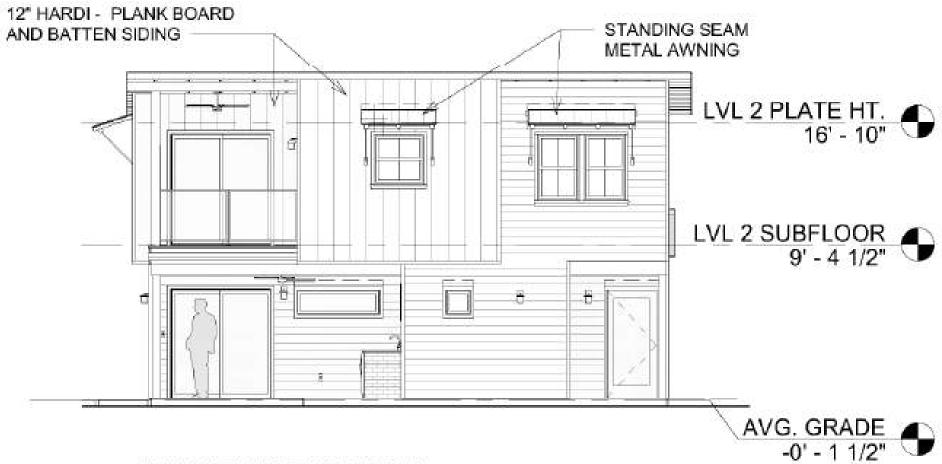

#### Accessory

- Height: 19ft 11in
- Siding: Hardie Plank Board and Batten
- **Roof:** Standing Seam Metal and TPO for Low Slope Roof

NORTH ELEVATION (FACING REAR OF MAIN STRUCTURE)

SCALE: 1/8" = 1'-0"

SETBACK