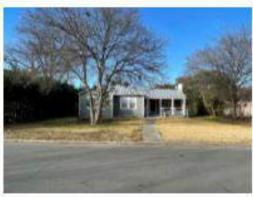

SITE & ROOF PLANS NOTE: ALL STRUCTURES & FLATWORK TO BE DEMOED -20 HAS LEVEL REAR SETSACK. LOT 1 GARAGE 1 STORY GARAGE. 27.4" S GOY, PATIO 1 STORY SIDING WC-N 90°00'00"W 50.00' CURB

CORONA AVE.

240 CORONA AVENUE

### FRONT ELEVATION

- Main
- Height: 27ft 7-1/8 in.
- Siding: Hardie Board and rock veneer accents
- Roof: CompositionShingle