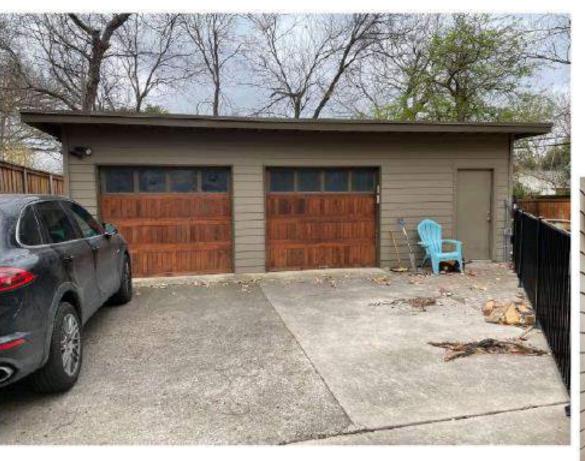

**EXISTING CONDITIONS** 

#### Accessory

- Height: 19ft 11in
- Siding: Hardie Plank Board and Batten
- **Roof:** Standing Seam Metal and TPO for Low Slope Roof

NORTH ELEVATION (FACING REAR OF MAIN STRUCTURE)

SCALE: 1/8" = 1'-0"

SETBACK