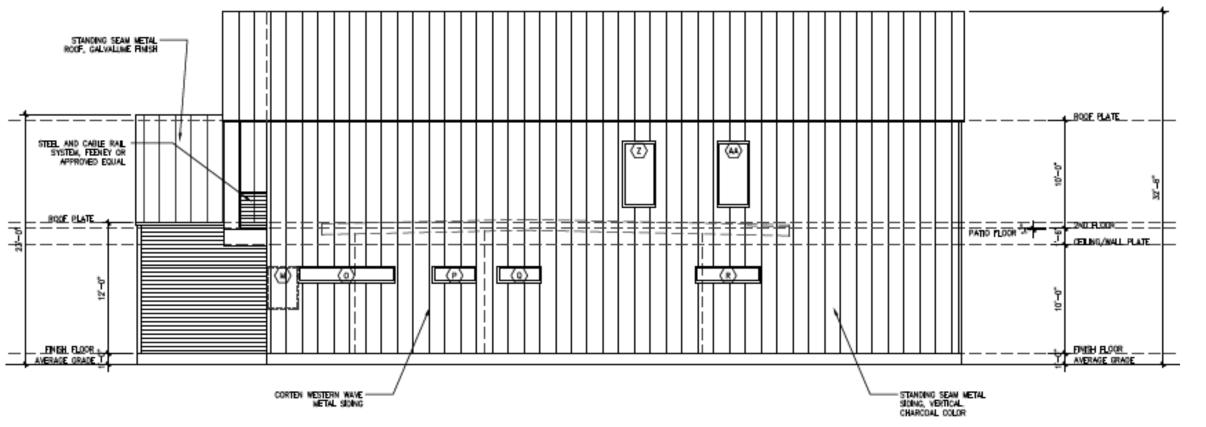

# **EXISTING CONDITIONS**

Side

Front

Side

**Accessory Structure** 

Main - Height: 32ft 6in

- Siding: Combination Corten Western Wave Metal Siding, Vertical Wood Siding, & Vertical Standing Seam Metal Siding in Charcoal Color
- Roof: Standing Seam Metal, Galvalume Finish

### REAR ELEVATION

## SIDE ELEVATION