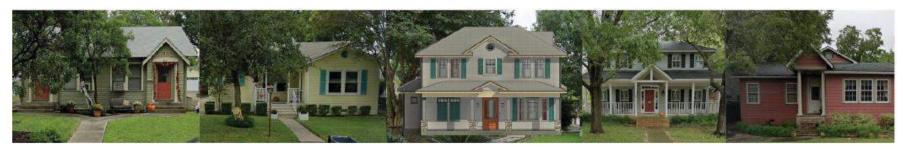

| 297                  | 202                  |
| Side Porch*                     |                      |                      |
| Covered Patio*                  |                      | 241                  |
| Breezeway*                      |                      |                      |
| Other*                          |                      | 15                   |
| Total Square Footage            | 1,887 sq ft          | 4,116 sq ft          |
| Lot Coverage* (max 40%)         | 1,887 sq ft / 25.16% | 2,999 sq ft / 39.99% |
| FAR (max 49% with bonus)        | 1,590 sq ft / 21.20% | 3,673 sq ft / 48.97% |

#### **Bonuses Utilized**

- +2 One (1) story garage
- +2 Side or rear street/alley access

### EXISTING & PROPOSED STREETSCAPE



**Existing Streetscape** 



402 Corona Ave.



**Existing Home** 

Proposed New Streetscape



Homes Across Street





- Postcards mailed to property owners within a 200-foot radius
- Notices posted City website and on property

- Responses received:
- Support: (0) Neutral: (0)
- Oppose: (0)

### ARB CASE NO. 878F 117 CLAYWELL

### SIGNIFICANCE & COMPATIBILITY REVIEW



### COMMUNITY DEVELOPMENT

Presented by:
Lety Hernandez
Director

### **PROPERTY**





- SF-A
- Claywell
  - North side, east of Broadway
- 100% demolition and construction of new single-family residence with detached garage.

### SUMMARY

- Demolition Review
  - Significance Review
    - Removal or encapsulation of more than twenty-five (25) percent of the framed structure of exterior walls facing public streets, or a street-facing elevation if t