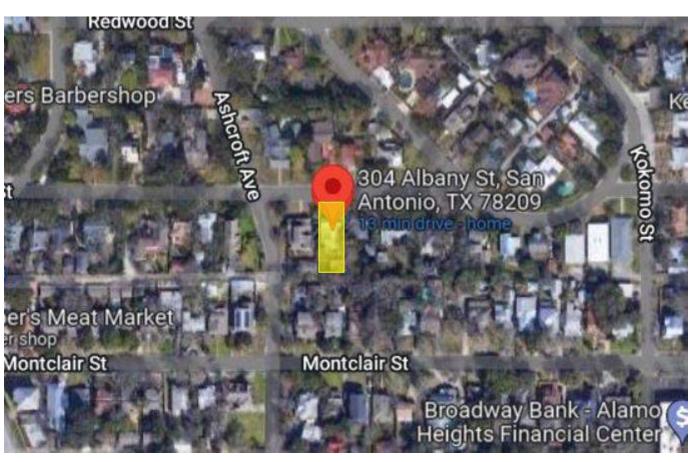

### ARB CASE NO. 879F 304 ALBANY

### **PROPERTY**

- SF-A
- Albany
- South side to the east of Ashcroft
- Demolition of existing 1-story detached garage and replacement with 2-story