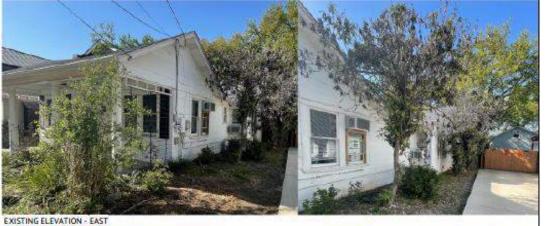

# **EXISTING CONDITIONS**

EXISTING ELEVATION - SOUTH (NORMANDY AVE.)

- Postcards mailed to property owners within a 200-foot radius
- Notices posted City website and on property

- Responses received:
- Support: (1) Neutral: (0)
- Oppose: (0)