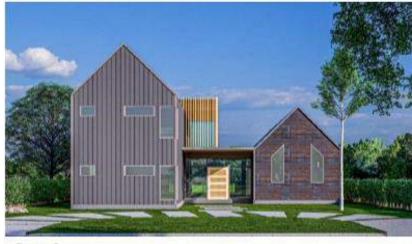

### FRONT ELEVATION

- Main
- Height: 27ft 7-1/8 in.
- Siding: Hardie Board and rock veneer accents
- Roof: CompositionShingle