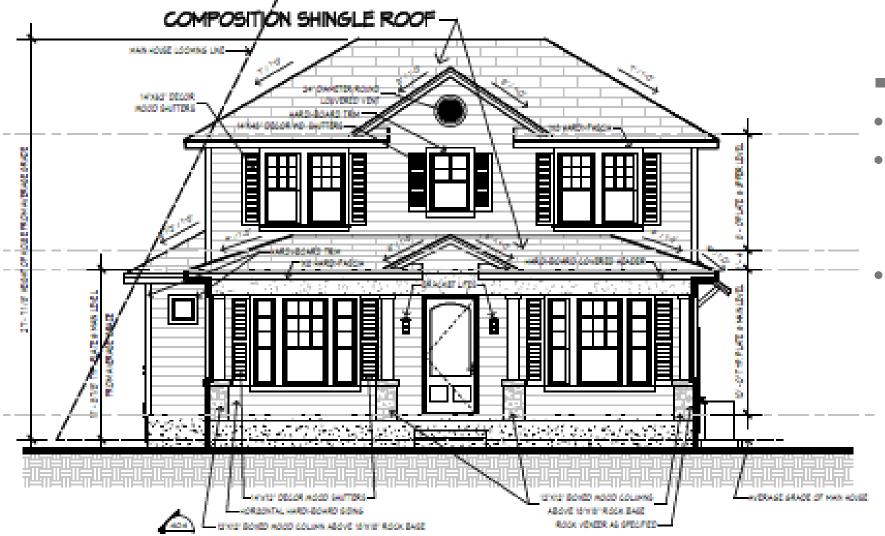

### FRONT ELEVATION

- Main
- Height: 27ft 7-1/8 in.
- Siding: Hardie Board and rock veneer accents
- Roof: CompositionShingle