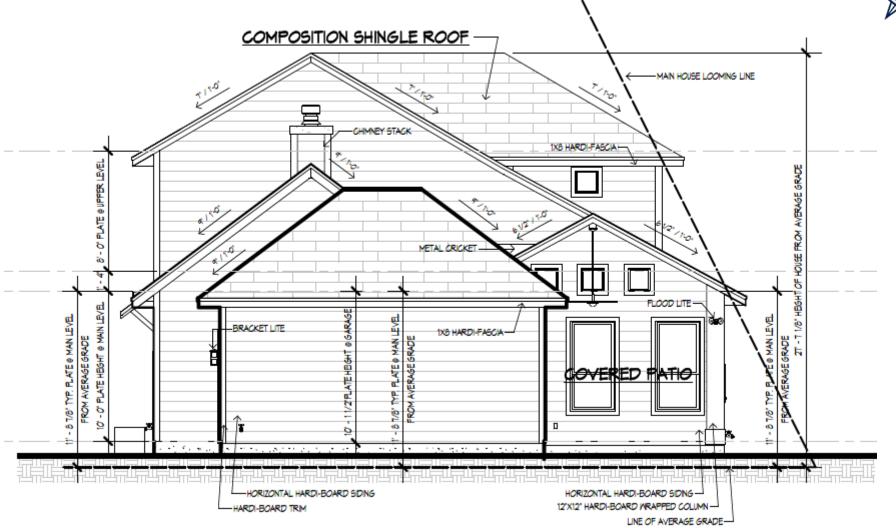

r encapsulation of more than twenty-five (25) percent of the framed structure of exterior walls facing public streets, or a street-facing elevation if the tract of land is landlocked
    - Removal/encapsulation of more than fifty (50) percent of the framed structure of all exterior walls and/or roofs.
  - Compatibility Review
    - Due to the amount of total or substantial destruction of the structure or portion thereof



SITE & ROOF PLANS NOTE: ALL STRUCTURES & FLATWORK TO BE DEMOED -20 HAS LEVEL REAR SETSACK. LOT 1 GARAGE 1 STORY GARAGE. 27.4" S GOY, PATIO 1 STORY SIDING WC-N 90°00'00"W 50.00' CURB

CORONA AVE.

240 CORONA AVENUE





### FRONT ELEVATION





- Main
- Height: 27ft 7-1/8 in.
- Siding: Hardie Board and rock veneer accents
- Roof: CompositionShingle

### REAR ELEVATION





# SIDE ELEVATION (INTERIOR)





# SIDE ELEVATION (STREET-FACING)





### POLICY ANALYSIS

| Lot Coverage / Floor Area Ratio | Existing             | Proposed             |
|---------------------------------|----------------------|----------------------|
| Lot Area                        | 7,500                | 7,500                |
| Main House 1st Floor*           | 1,190                | 2,094                |
| Main House 2nd Floor            |                      | 1,117                |
| Main House – Loft               |                      |                      |
| Garage/Carport – 1st Floor*     | 400                  | 447                  |
| Garage – 2 <sup>nd</sup> Floor  |                      |                      |
| Front Porch*                    | 297