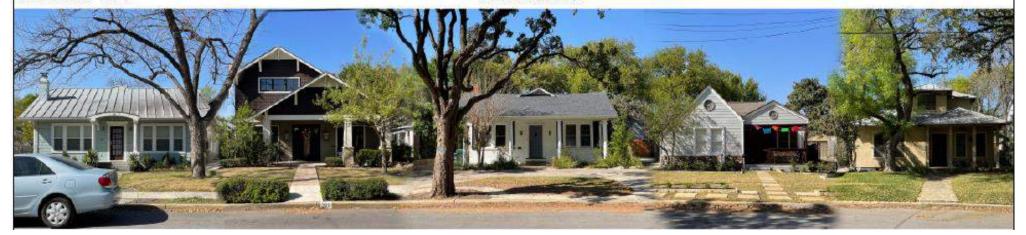

### EXISTING & PROPOSED STREETSCAPE

**Existing Streetscape** 

402 Corona Ave.

**Existing Home** 

Proposed New Streetscape

Homes Across Street

- Postcards mailed to property owners within a 200-foot radius
- Notices posted City website and on property