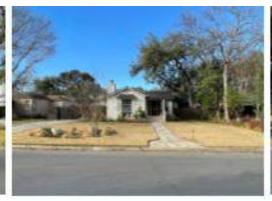

### **PROPERTY**

- SF-A
- Claywell
  - North side, east of Broadway
- 100% demolition and construction of new single-family residence with detached garage.

### SUMMARY

- Demolition Review
  - Significance Review
    - Removal or encapsulation of more than twenty-five (25) percent of the framed structure of exterior walls facing public streets, or a street-facing elevation if the tract of land is landlocked
    - Removal/encapsulation of more than fifty (50) percent of the framed structure of all exterior walls and/or roofs.
  - Compatibility Review
    - Due to the amount of total or substantial destruction of the structure or portion thereof

# **EXISTING CONDITIONS**

Side

Front

Side

**Accessory Structure** 

Main - Height: 32ft 6in

- Siding: Combination Corten Western Wave Metal Siding, Vertical Wood Siding, & Vertical Standing Seam Metal Siding in Charcoal Color
- Roof: Standing Seam Metal, Galvalume Finish