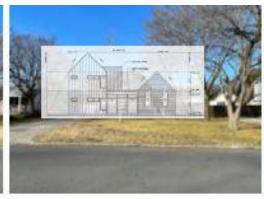

### FRONT ELEVATION

- Main
- Height: 27ft 7-1/8 in.
- Siding: Hardie Board and rock veneer accents
- Roof: CompositionShingle

### REAR ELEVATION

# SIDE ELEVATION (INTERIOR)

# SIDE ELEVATION (STREET-FACING)