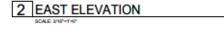

# SIDE ELEVATION (STREET-FACING)

#### Accessory

• Height: 15ft 4in

Siding: Vertical
 Standing Seam
 Metal Siding in
 Charcoal Color

Roof: StandingSeam Metal,Galvalume Finish