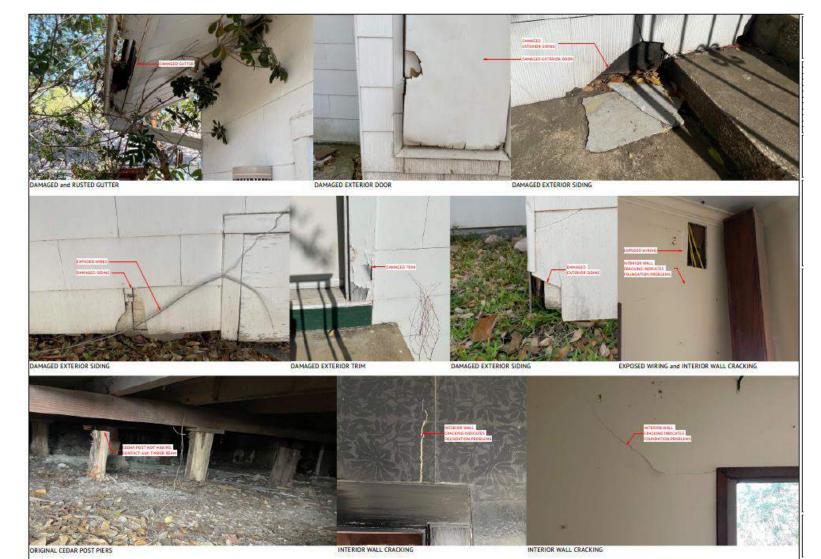

# **EXISTING CONDITIONS**

EXISTING ELEVATION - SOUTH (NORMANDY AVE.)

- Postcards mailed to property owners within a 200-foot radius
- Notices posted City website and on property

- Responses received:
- Support: (1) Neutral: (0)
- Oppose: (0)