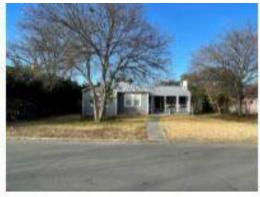

### **PROPERTY**

- SF-B
- Corona
  - Corner Lot on south side, east of Arbutus
- 100% demolition and construction of new single-family residence with detached garage.

### SUMMARY

- Demolition Review
  - Significance Review
    - Removal or encapsulation of more than twenty-five (25) percent of the framed structure of exterior walls facing public streets, or a street-facing elevation if the tract of land is landlocked
    - Removal/encapsulation of more than fifty (50) percent of the framed structure of all exterior walls and/or roofs.
  - Compatibility Review
    - Due to the amount of total or substantial destruction of the structure or portion thereof

SITE & ROOF PLANS NOTE: ALL STRUCTURES & FLATWORK TO BE DEMOED -20 HAS LEVEL REAR SETSACK. LOT 1 GARAGE 1 STORY GARAGE. 27.4" S GOY, PATIO 1 STORY SIDING WC-N 90°00'00"W 50.00' CURB

CORONA AVE.

240 CORONA AVENUE