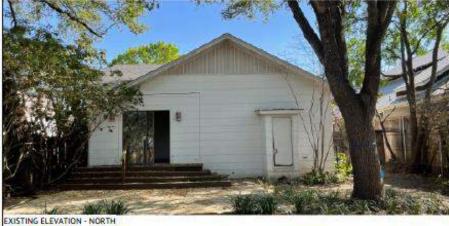

# **EXISTING CONDITIONS**

EXISTING ELEVATION - SOUTH (NORMANDY AVE.)

- Postcards mailed to property owners within a 200-foot radius
- Notices posted City website and on property

- Responses received:
- Support: (1) Neutral: (0)
- Oppose: (0)