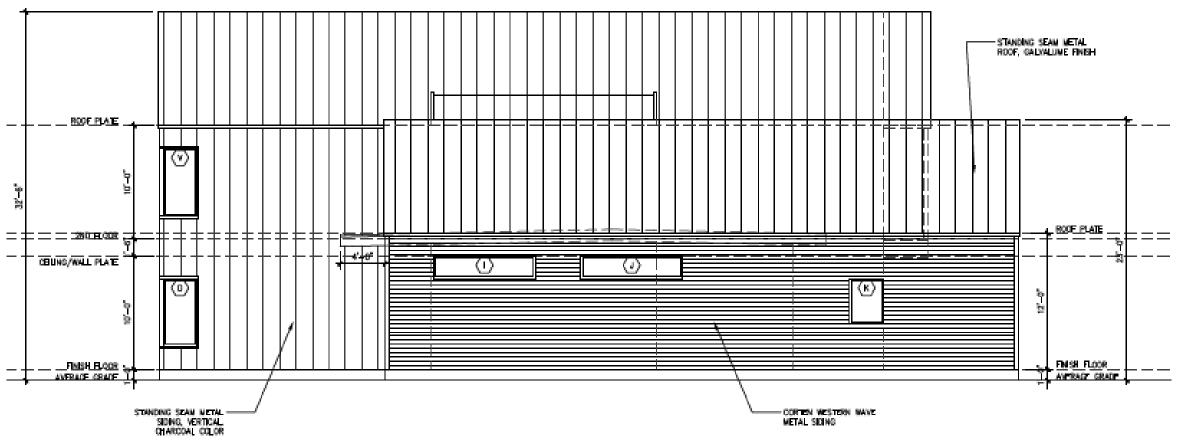

# **EXISTING CONDITIONS**

Side

Front

Side

**Accessory Structure** 

Main - Height: 32ft 6in

- Siding: Combination Corten Western Wave Metal Siding, Vertical Wood Siding, & Vertical Standing Seam Metal Siding in Charcoal Color
- Roof: Standing Seam Metal, Galvalume Finish