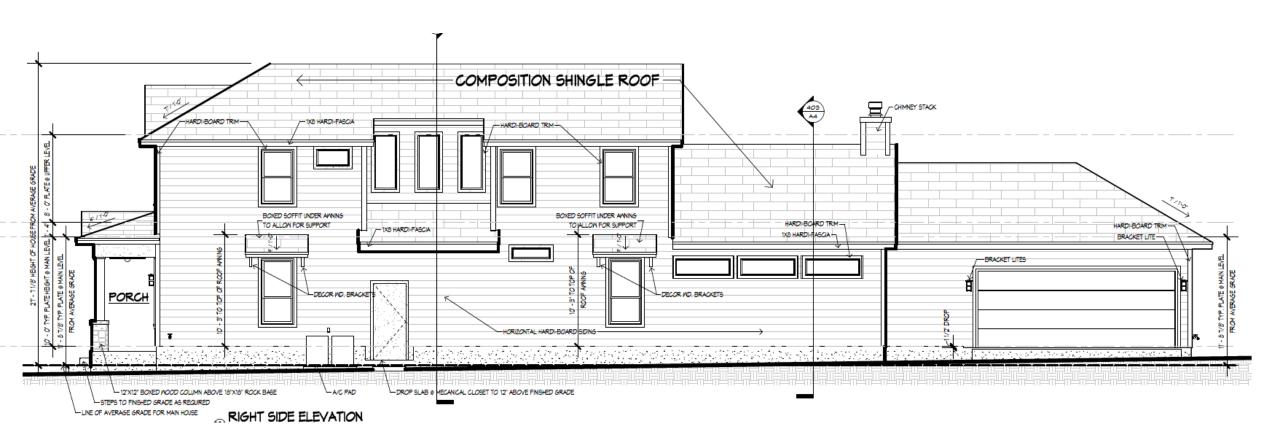

ucture of exterior walls facing public streets, or a street-facing elevation if the tract of land is landlocked
    - Removal/encapsulation of more than fifty (50) percent of the framed structure of all exterior walls and/or roofs.
  - Compatibility Review
    - Due to the amount of total or substantial destruction of the structure or portion thereof



SITE & ROOF PLANS NOTE: ALL STRUCTURES & FLATWORK TO BE DEMOED -20 HAS LEVEL REAR SETSACK. LOT 1 GARAGE 1 STORY GARAGE. 27.4" S GOY, PATIO 1 STORY SIDING WC-N 90°00'00"W 50.00' CURB

CORONA AVE.

240 CORONA AVENUE





### FRONT ELEVATION





- Main
- Height: 27ft 7-1/8 in.
- Siding: Hardie Board and rock veneer accents
- Roof: CompositionShingle

### REAR ELEVATION





# SIDE ELEVATION (INTERIOR)





# SIDE ELEVATION (STREET-FACING)





### POLICY ANALYSIS

| Lot Coverage / Floor Area Ratio | Existing             | Proposed             |
|---------------------------------|----------------------|----------------------|
| Lot Area                        | 7,500                | 7,500                |
| Main House 1st Floor*           | 1,190                | 2,094                |
| Main House 2nd Floor            |                      | 1,117                |
| Main House – Loft               |                      |                      |
| Garage/Carport – 1st Floor*     | 400                  | 447                  |
| Garage – 2 <sup>nd</sup> Floor  |                      |                      |
| Front Porch*                    | 297                  | 202                  |
| Side Porch*                     |