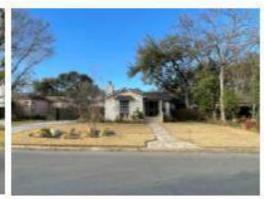

### EXISTING & PROPOSED STREETSCAPE

**Existing Streetscape** 

402 Corona Ave.

**Existing Home** 

Proposed New Streetscape

Homes Across Street

- Postcards mailed to property owners within a 200-foot radius
- Notices posted City website and on property