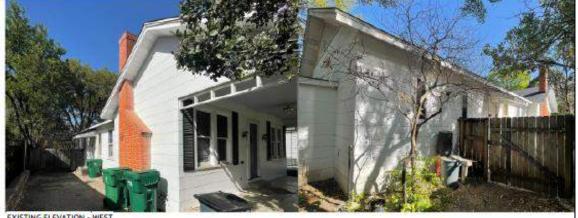

# **EXISTING CONDITIONS**

EXISTING ELEVATION - SOUTH (NORMANDY AVE.)

- Postcards mailed to property owners within a 200-foot radius
- Notices posted City website and on property

- Responses received:
- Support: (1) Neutral: (0)
- Oppose: (0)