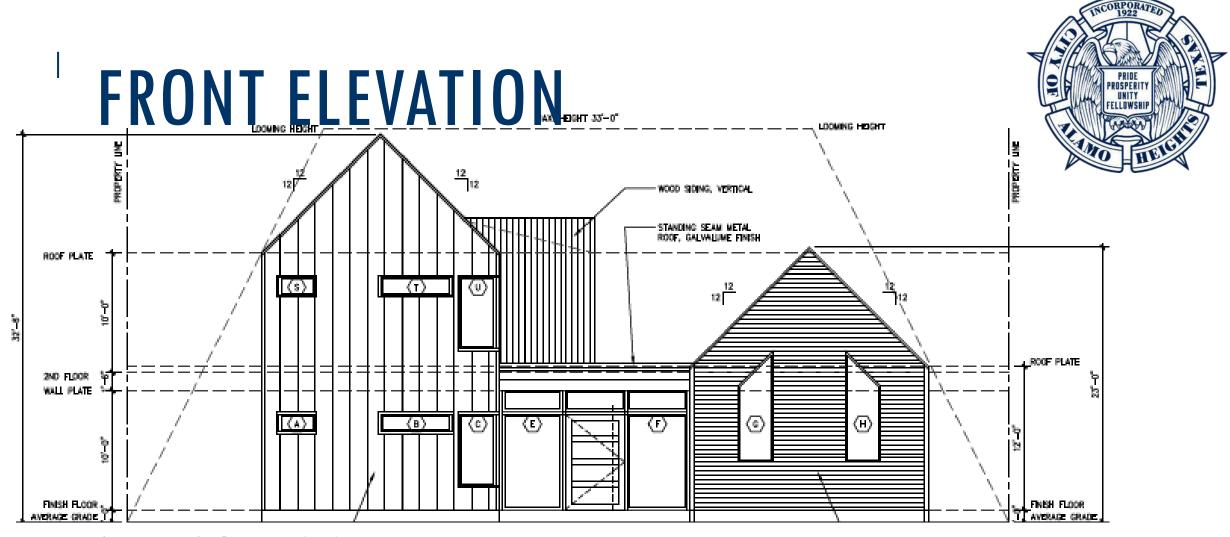

# **EXISTING CONDITIONS**

Side

Front

Side

**Accessory Structure** 

Main - Height: 32ft 6in

- Siding: Combination Corten Western Wave Metal Siding, Vertical Wood Siding, & Vertical Standing Seam Metal Siding in Charcoal Color
- Roof: Standing Seam Metal, Galvalume Finish