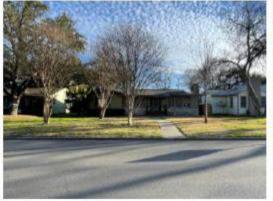

### EXISTING & PROPOSED STREETSCAPE

**Existing Streetscape** 

402 Corona Ave.

**Existing Home** 

Proposed New Streetscape

Homes Across Street

- Postcards mailed to property owners within a 200-foot radius
- Notices posted City website and on property