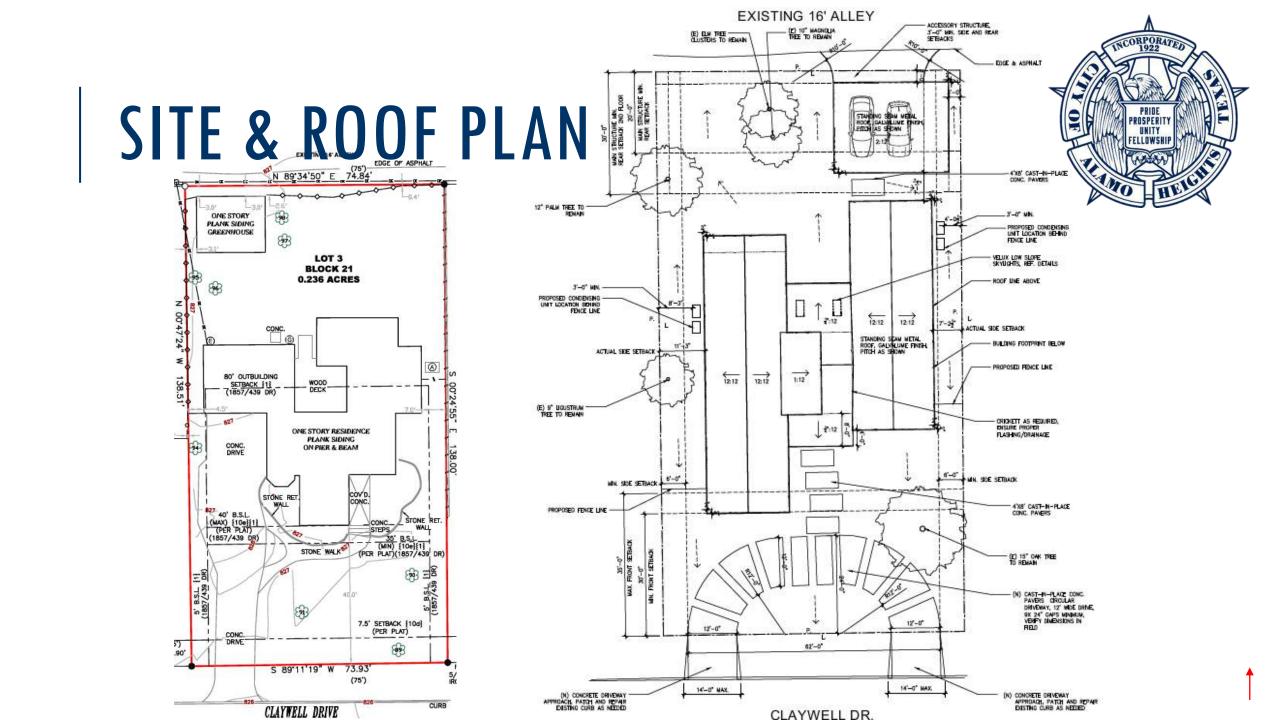

DEVELOPMENT

Presented by:
Lety Hernandez
Director

### **PROPERTY**





- SF-A
- Claywell
  - North side, east of Broadway
- 100% demolition and construction of new single-family residence with detached garage.

### SUMMARY

- Demolition Review
  - Significance Review
    - Removal or encapsulation of more than twenty-five (25) percent of the framed structure of exterior walls facing public streets, or a street-facing elevation if the tract of land is landlocked
    - Removal/encapsulation of more than fifty (50) percent of the framed structure of all exterior walls and/or roofs.
  - Compatibility Review
    - Due to the amount of total or substantial destruction of the structure or portion thereof



# **EXISTING CONDITIONS**



Side





Front







Side



**Accessory Structure** 





Main - Height: 32ft 6in

- Siding: Combination Corten Western Wave Metal Siding, Vertical Wood Siding, & Vertical Standing Seam Metal Siding in Charcoal Color
- Roof: Standing Seam Metal, Galvalume Finish

### REAR ELEVATION





## SIDE ELEVATION





### SIDE ELEVATION





ACCESSORY ELEVATIONS



1 NORTH ELEVATION - CARPORT



STANDING SEAM METAL







3 SOUTH ELEVATION





#### Accessory

• Height: 15ft 4in

Siding: Vertical
 Standing Seam
 Metal Siding in
 Charcoal Color

Roof: StandingSeam Metal,Galvalume Finish

### POLICY ANALYSIS

| Lot Coverage / Floor Area Ratio  | Existing             | Proposed             |
|----------------------------------|----------------------|----------------------|
| Lot Area                         | 10,350               | 10,350               |