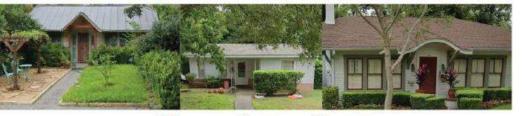

# **EXISTING CONDITIONS**

Side

Front

Side

**Accessory Structure** 

Main - Height: 32ft 6in

- Siding: Combination Corten Western Wave Metal Siding, Vertical Wood Siding, & Vertical Standing Seam Metal Siding in Charcoal Color
- Roof: Standing Seam Metal, Galvalume Finish