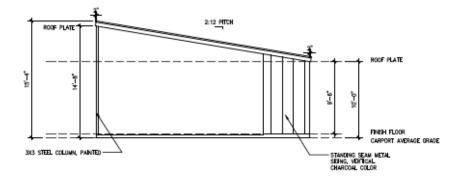

# **EXISTING CONDITIONS**

Side

Front

Side

**Accessory Structure** 

Main - Height: 32ft 6in

- Siding: Combination Corten Western Wave Metal Siding, Vertical Wood Siding, & Vertical Standing Seam Metal Siding in Charcoal Color
- Roof: Standing Seam Metal, Galvalume Finish

#### Accessory

• Height: 15ft 4in

Siding: Vertical
 Standing Seam
 Metal Siding in
 Charcoal Color

Roof: StandingSeam Metal,Galvalume Finish