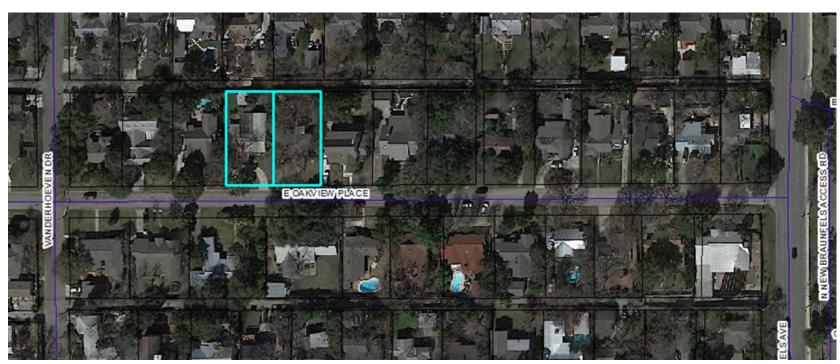

#### **PROPERTIES**

- Zoned SF-A
- Located on north side of Oakview E between Vanderhoven and N. New Braunfels
- Join 217 Oakview and 225 Oakview