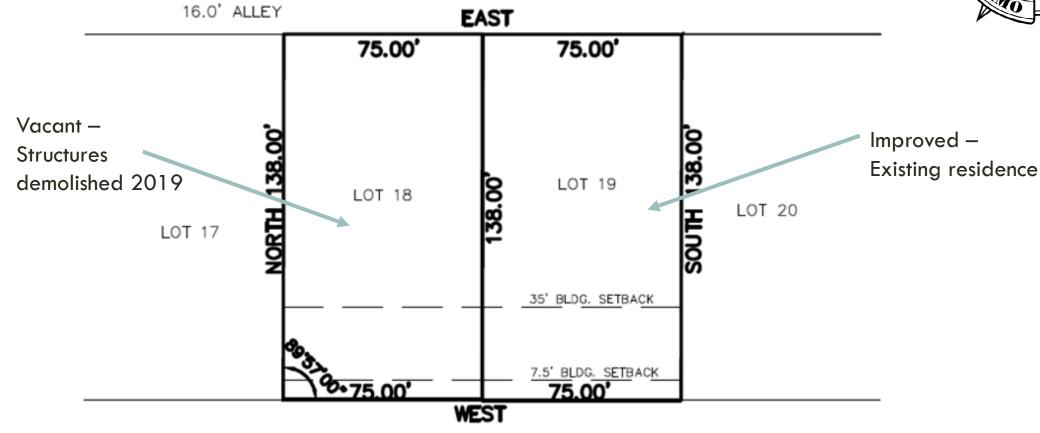

# PLANNING & ZONING COMMISSION CASE NO. 412



REPLAT — 217 & 225 OAKVIEW E.

Community Development Services

#### **PROPERTIES**

- Zoned SF-A
- Located on north side of Oakview E between Vanderhoven and N. New Braunfels
- Join 217 Oakview and 225 Oakview



### **EXISTING CONDITIONS**





#### OAK VIEW PLACE

(50.0' PUBLIC RIGHT OF WAY) (VOL. 1625 PG. 145, D.P.R.B.C.T.)

## **PROPOSED**









- Utility Coordination
  - CPS
  - SAWS
  - Public Works
  - Utility easements have been established
- Meets all the technical requirements of Chapter 17 of the Subdivision Code





- Postcards mailed to property owners within a 200-foot radius
- Notices posted on City website and on property
- Legal Notice posted in official newspaper of the City

- Responses received:
- Support: (2) Neutral: (0)
- Oppose: (1)