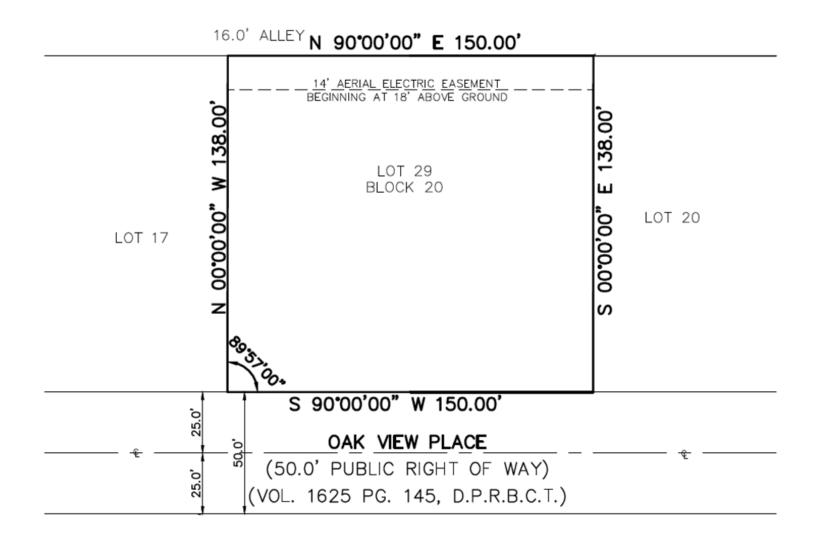

### **EXISTING CONDITIONS**

#### OAK VIEW PLACE

(50.0' PUBLIC RIGHT OF WAY) (VOL. 1625 PG. 145, D.P.R.B.C.T.)